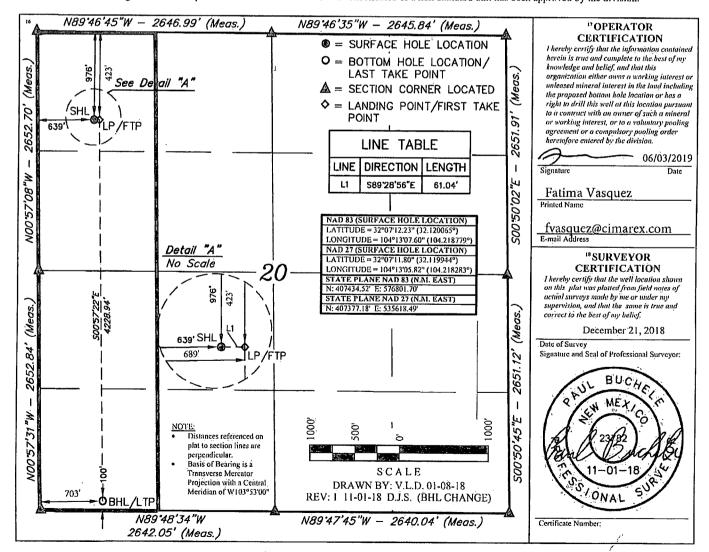

## WELL LOCATION AND ACREAGE DEDICATION PLAT

| 30-015-45148                    | <sup>2</sup> Pool Code<br>97494        | Cottonwood Draw; Bone Spring |
|---------------------------------|----------------------------------------|------------------------------|
| 322224                          | § Property N<br>COTTONBERRY            |                              |
| <sup>7</sup> OGRID №.<br>215099 | <sup>a</sup> Operator N<br>CIMAREX ENF |                              |

## "Surface Location

| UL or lot no.<br>D | Section<br>20 | Township<br>25S | Range<br>27E | Lot Idn | Feet from the<br>976 | North/South line<br>NORTH | Feet from the 639 | East/West line<br>WEST | County<br>EDDÝ |
|--------------------|---------------|-----------------|--------------|---------|----------------------|---------------------------|-------------------|------------------------|----------------|
|                    |               |                 |              |         |                      |                           |                   |                        |                |

## "Bottom Hole Location If Different From Surface

| UL or lat no.                      | Section<br>20 | Township<br>25S | Rnuge<br>27E | Lot Idn       | Feet from the<br>100 | North/South line<br>SOUTH | Feet from the 703 | East/West line<br>WEST | County<br>EDDY |
|------------------------------------|---------------|-----------------|--------------|---------------|----------------------|---------------------------|-------------------|------------------------|----------------|
| <sup>12</sup> Dedicated Acr<br>160 | es 13 J       | oint or Infill  | 14 Conse     | lidation Code | 15 Order No.         |                           |                   |                        |                |