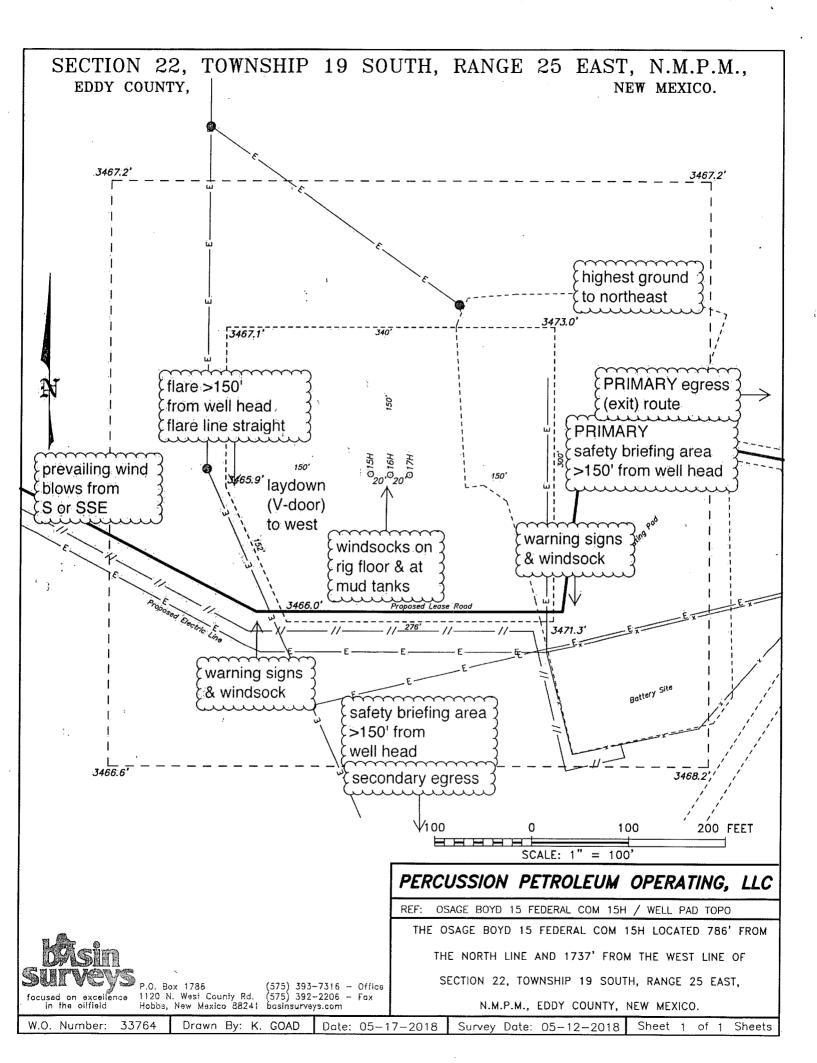

Well sub-Type: INFILL

Describe sub-type:

Distance to town: 14 Miles

Distance to nearest well: 273 FT

Distance to lease line: 417 FT

Reservoir well spacing assigned acres Measurement: 160 Acres

Well plat:

Osage\_15H\_Plat\_GasCap\_Plan\_20181026105303.pdf

# Percussion Petroleum Operating, LLC

Osage Boyd "15" Federal Com 15H/16H/17H  $\rm H_2S$  Contingency Plan: Radius Map

Section 22, Township 19S, Range 25E Eddy County, New Mexico

Surface Hole Location

1:27,000 0 0.25 0.5 1 Miles