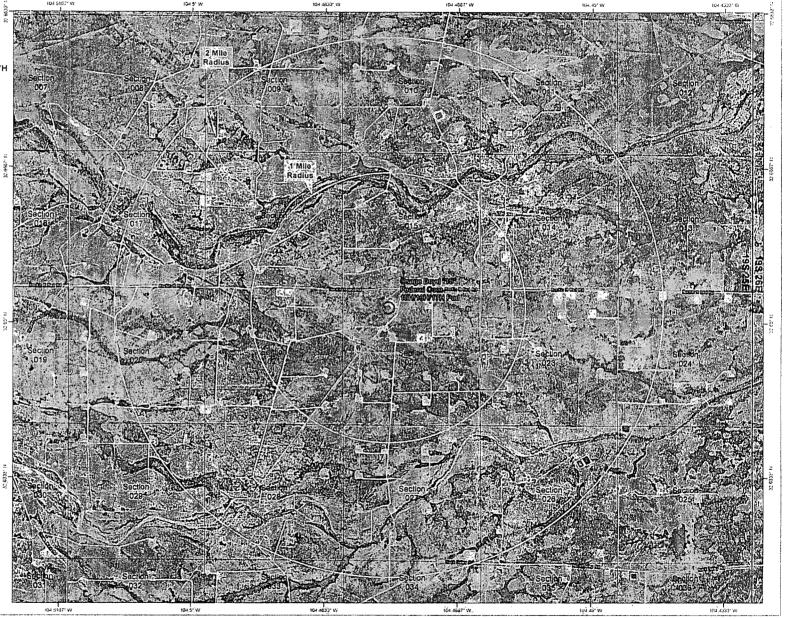

# Percussion Petroleum Operating, LLC

Osage Boyd "15" Federal Com 15H/16H/17H  $\rm H_2S$  Contingency Plan: Radius Map

Section 22, Township 19S, Range 25E Eddy County, New Mexico

Surface Hole Location

1:27,000 0 0.25 0.5 1 Miles

NAD 1983 New Mexico State Plane East FIPS 3001 Feet

PERSON ST.

Prepared by Permits West, Inc., September 13, 2018 for Percussion Petroleum Operating, LLC

Company: Percussion Petroleum, LLC Project: Eddy County, NM Site: Osage Boyd 15 FED COM