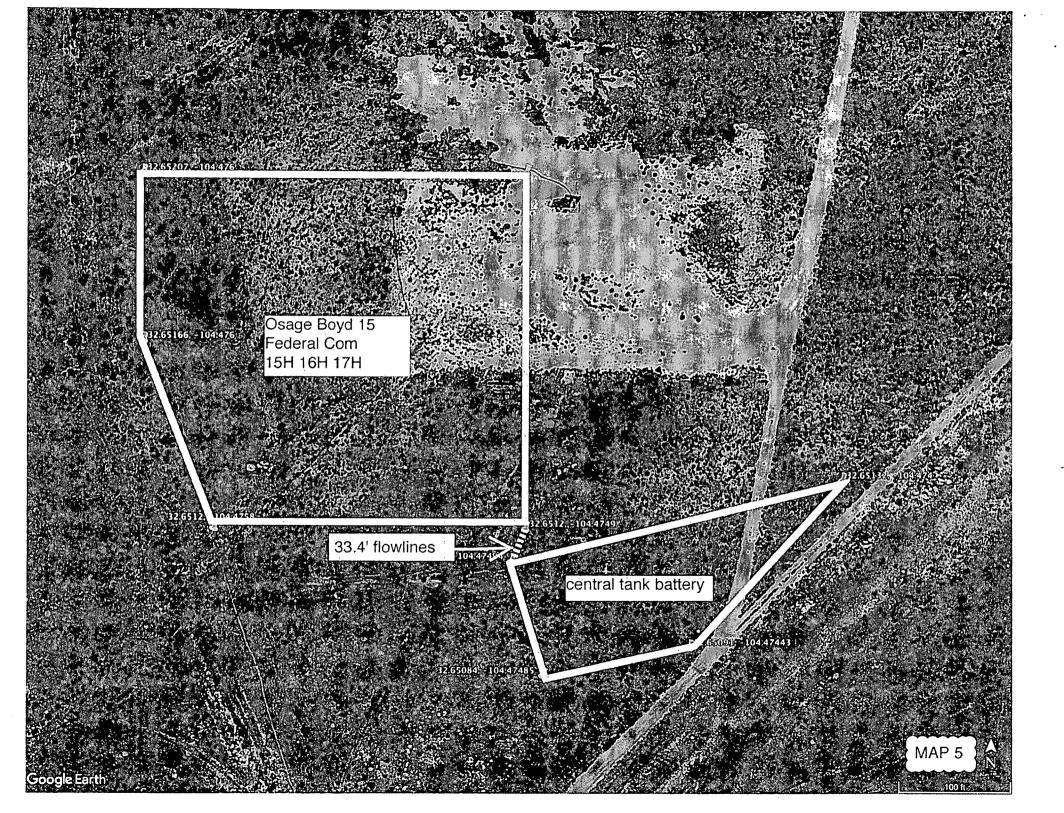

d number:** 

USFS Surface access bond number:

Section 12 - Other Information

Right of Way needed? NO

Use APD as ROW?

ROW Type(s):

**ROW Applications** 

**SUPO Additional Information:** 

Use a previously conducted onsite? YES

**Previous Onsite information:** On-site inspection was held with Matt Wirth (BLM) on July 12, 2018. Lone Mountain inspected the well pad and submitted archaeology report NMCRIS-141118 on August 7, 2018. APAC inspected the oil line and submitted report NMCRIS-141712 on October 25, 2018.

## Other SUPO Attachment

Osage\_15H\_SUPO\_20181026113840.pdf
Osage\_15H\_Surface\_Use\_Agreement\_20181026113847.pdf

#### TOPO! map printed on 09/09/18 from "Untitled.tpo"



**GEOGRAPHIC** 

 $\frac{1}{2}$ 

09/09/18



Osage Boyd 15 Post Federal Com 15H, 16H & 17H pad









A TRACT OF LAND LOCATED IN SECTION 22, TOWNSHIP 19 SOUTH, RANGE 25 EAST, N.M.P.M., EDDY COUNTY, NEW MEXICO AND BEING MORE PARTICULARLY DESCRIBED AS FOLLOWS.

BEGINNING AT A POINT WHICH LIES S.89'53'53"W., 424.5 FEET AND S.00'06'07"E., 905.0 FEET FROM THE NORTH QUARTER CORNER OF SAID SECTION 22; THENCE S.41'41'43"W., 198.6 FEET; THENCE S.78'14'07"W., 132.7 FEET; THENCE N.14'32'31"W., 108.7 FEET; THENCE N.76'22'13"E., 297.6 FEET TO THE POINT OF BEGINNING. SAID TRACT OF LAND CONTAINING 0.55 ACRES, MORE OR LESS.



focused on excallence

P.O. Box 1786 1120 N. West County Rd. Hobbs, New Mexico 88241

(575) 393-7316 - Office (575) 392-2206 - Fax

1000 1000 2000 FEET

# PERCUSSION PETROLEUM OPERATING, LLC

REF: PROPOSED OSAGE BOYD TANK BATTERY

A TRACT OF LAND LOCATED IN SECTION 22, TOWNSHI