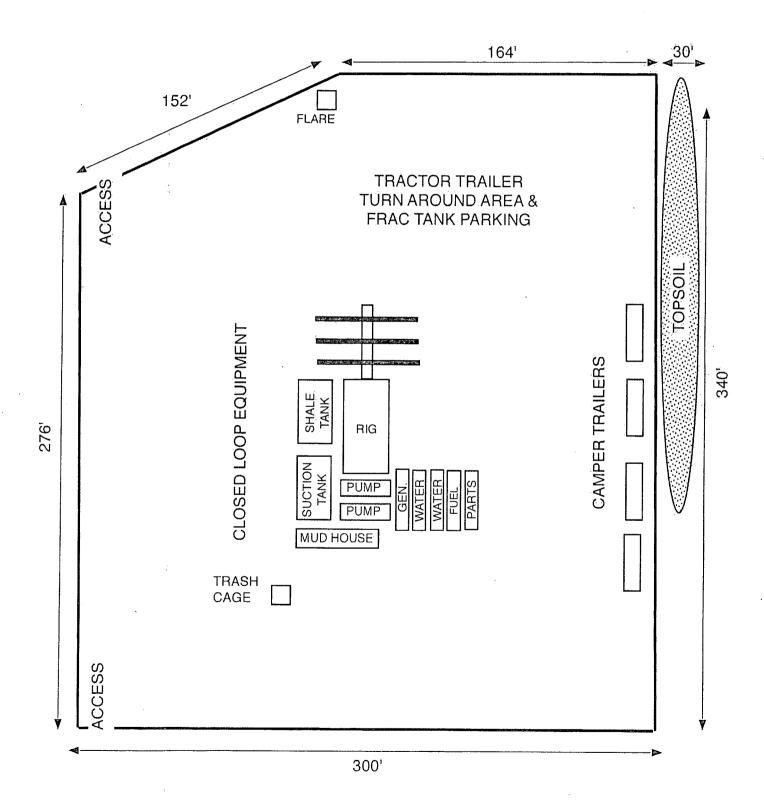

93-7316 - Office (575) 392-2206 - Fax

W.O. Number: 33764 | Drawn By: K. GOAD | Date: 05-17-2018 | Survey Date: 05-12-2018 | Sheet 1 of 1 Sheets

# SECTION 22, TOWNSHIP 19 SOUTH, RANGE 25 EAST, N.M.P.M., EDDY COUNTY, NEW MEXICO.

EMAP 10







# PERCUSSION PETROLEUM OPERATING, LLC

REF: OSAGE BOYD 15 FEDERAL COM 15H,16H&17H/WELL CROSS SECTION

THE OSAGE BOYD 15 FEDERAL COM 15H,16H&17H LOCATED IN SECTION 22, TOWNSHIP 19 SOUTH, RANGE 25 EAST,

N.M.P.M., EDDY COUNTY, NEW MEXICO.

SUNCYS
focused on excellence

P.O. Box 1786 1120 N. West County Rd. Hobbs, New Mexico 88241

(575) 393-7316 - Office (575) 392-2206 - Fax basinsurveys.com

W.O. Number: 33758 Drawn By: K. GOAD Date: 05-17-2018 Survey Date: 05-12-2018 Sheet 1 of 1 Sheets





Percussion's Osage Boyd 15 Federal Com 15H rig diagram







SECTION 22, TOWNSHIP 19 SOUTH, RANGE 25 EAST, N.M.P.M., EDDY COUNTY, NEW MEXICO.

MAP 14







# PERCUSSION PETROLEUM OPERATING, LLC

REF: OSAGE BOYD 15 FEDERAL COM 15H,16H&17H/WELL PAD TOPO

THE OSAGE BOYD 15 FEDERAL COM 15H,16H&17H LOCATED IN SECTION 22, TOWNSHIP 19 SOUTH, RANGE 25 EAST,

N.M.P.M., EDDY COUNTY, NEW MEXICO.



W.O. Number:

P.O. Box 1786 1120 N. West County Rd. Hobbs, New Mexico 88241

33764

(575) 393-7316 - Office (575) 392-2206 - Fax

Drawn By: K. GOAD Date: 05-17-2018 Survey Date: 05-12-2018 Sheet 1 of 1 Sheets



# PERCUSSION PETROLEUM OPERATING, LLC

REF: OSAGE BOYD 15 FEDERAL COM 15H,16H&17H/WELL CROSS SECTION

THE OSAGE BOYD 15 FEDERAL COM 15H,16H&17H LOCATED IN SECTION 22, TOWNSHIP 19 SOUTH, RANGE 25 EAST, N.M.P.M., EDDY COUNTY, NEW MEXICO.



P.O. Box 1786