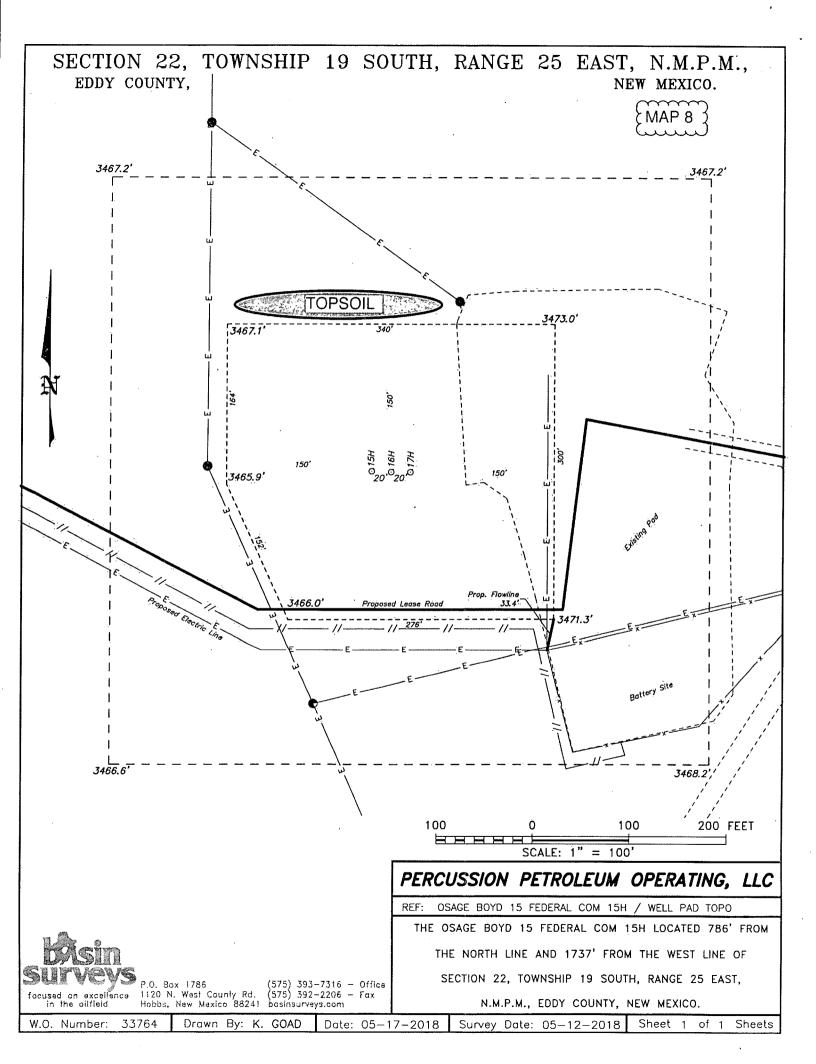

# PECOS DISTRICT DRILLING CONDITIONS OF APPROVAL

**OPERATOR'S NAME:** | Percussion Petroleum Operating, LLC

**LEASE NO.: | NMNM-060341** 

WELL NAME & NO.: | Osage Boyd 15 Federal Com 15H

SURFACE HOLE FOOTAGE: | 0786' FNL & 1737' FWL

BOTTOM HOLE FOOTAGE | 0020' FNL & 1680' FWL Sec. 15, T. 19 S., R 25 E.

LOCATION: | Section 22, T. 19 S., R 25 E., NMPM

**COUNTY:** | County, New Mexico