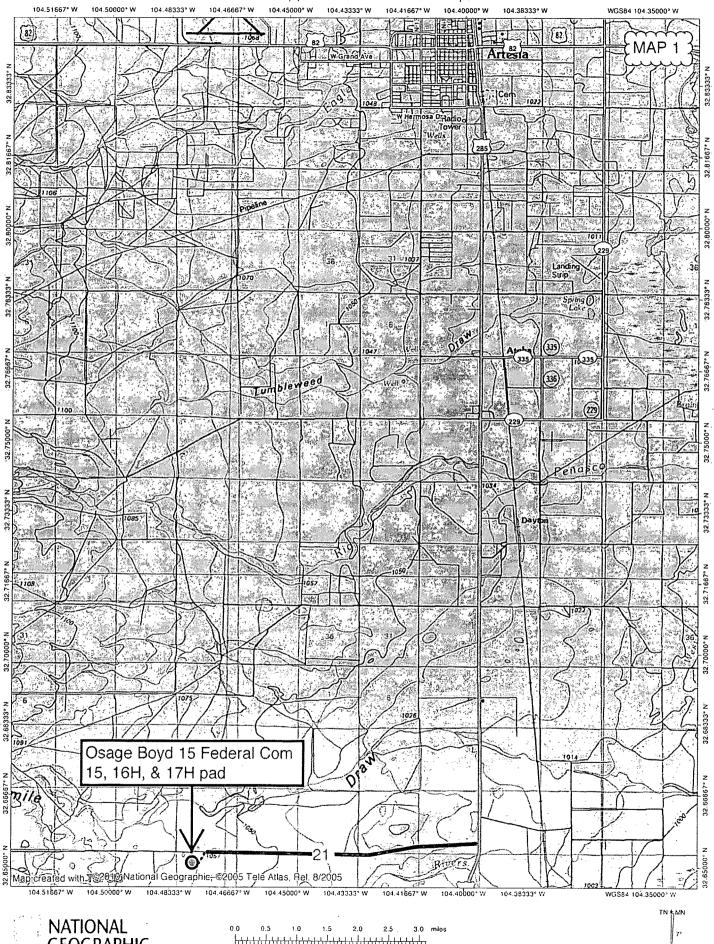

Need description: See attached

Surface Access Bond BLM or Forest Service:

**BLM Surface Access Bond number:** 

USFS Surface access bond number:

Section 12 - Other Information

Right of Way needed? NO

Use APD as ROW?

ROW Type(s):

**ROW Applications** 

**SUPO Additional Information:** 

Use a previously conducted onsite? YES

**Previous Onsite information:** On-site inspection was held with Matt Wirth (BLM) on July 12, 2018. Lone Mountain inspected the well pad and submitted archaeology report NMCRIS-141118 on August 7, 2018. APAC inspected the oil line and submitted report NMCRIS-141712 on October 25, 2018.

## Other SUPO Attachment

Osage\_15H\_SUPO\_20181026113840.pdf
Osage\_15H\_Surface\_Use\_Agreement\_20181026113847.pdf

#### TOPO! map printed on 09/09/18 from "Untitled.tpo"



**GEOGRAPHIC** 

 $\frac{1}{2}$ 

09/09/18



Osage Boyd 15 Post Federal Com 15H, 16H & 17H pad









A TRACT OF LAND LOCATED IN SECTION 22, TOWNSHIP 19 SOUTH, RANGE 25 EAST, N.M.P.M., EDDY COUNTY, NEW MEXICO AND BEING MORE PARTICULARLY DESCRIBED AS FOLLOWS.

BEGINNING AT A POINT WHICH LIES S.89'53'53"W., 424.5 FEET AND S.00'06'07"E., 905.0 FEET FROM THE NORTH QUARTER CORNER OF SAID SECTION 22; THENCE S.41'41'43"W., 198.6 FEET; THENCE S.78'14'07"W., 132.7 FEET; THENCE N.14'32'31"W., 108.7 FEET; THENCE N.76'22'13"E., 297.6 FEET TO THE POINT OF BEGINNING. SAID TRACT OF LAND CONTAINING 0.55 ACRES, MORE OR LESS.



focused on excallence

P.O. Box 1786 1120 N. West County Rd. Hobbs, New Mexico 88241

(575) 393-7316 - Office (575) 392-2206 - Fax

1000 1000 2000 FEET

# PERCUSSION PETROLEUM