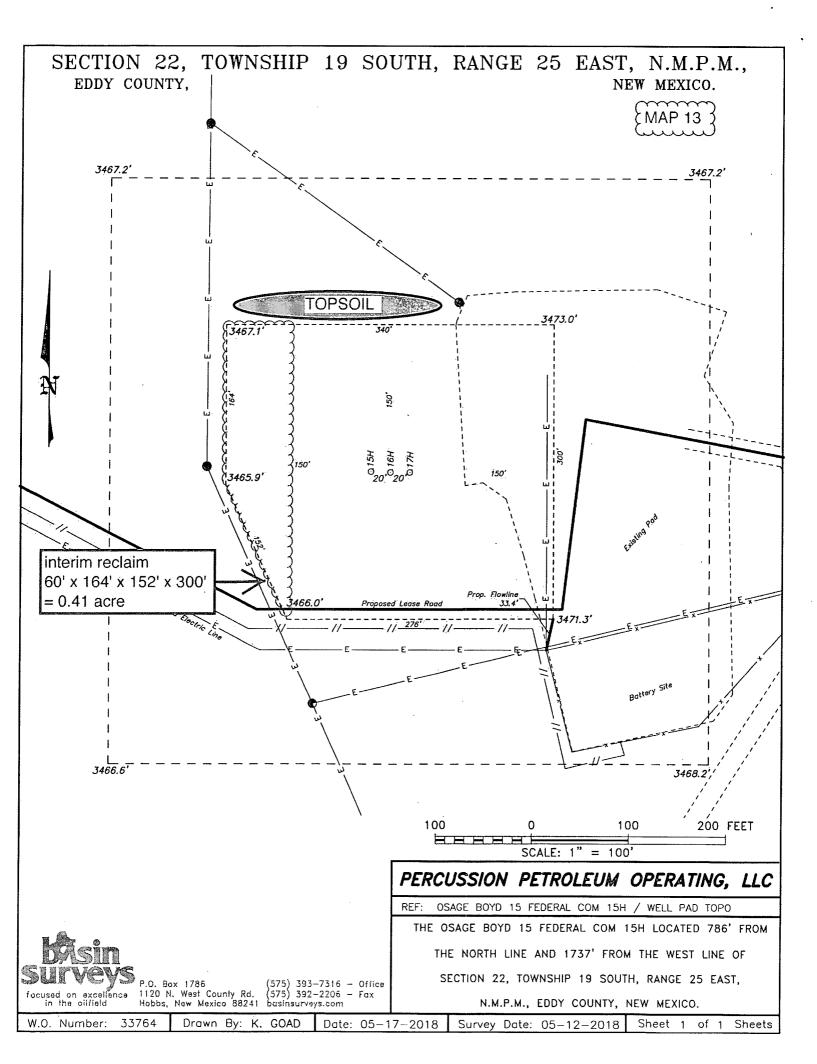

Well sub-Type: INFILL

Describe sub-type:

Distance to town: 14 Miles

Distance to nearest well: 273 FT

Distance to lease line: 417 FT

Reservoir well spacing assigned acres Measurement: 160 Acres

Well plat:

Osage\_15H\_Plat\_GasCap\_Plan\_20181026105303.pdf

# Section 3 - Well Location Table

Survey Type: RECTANGULAR

**Describe Survey Type:** 

Datum: NAD83

Vertical Datum: NAVD88

Survey number: 7977

|                  | NS-Foot  | NS Indicator | EW-Foot  | EW Indicator | Twsp | Range | Section | Aliquot/Lot/Tract | Latitude       | Longitude            | County   | State             | Meridian  | Lease Type | Lease Number   | Elevation | MD       | TVD      |
|------------------|----------|--------------|----------|--------------|------|-------|---------|-------------------|----------------|----------------------|----------|-------------------|-----------|------------|----------------|-----------|----------|----------|
| SHL<br>Leg<br>#1 | 786      | FNL          | 173<br>7 | FWL          | 198  | 25E   | 22      | Aliquot<br>NENW   | 32.65163<br>2  | -<br>104.4755<br>37  | EDD<br>Y | NEW<br>MEXI<br>CO | ' ' - ' ' | F          | FEE            | 347<br>0  | 0        | 0        |
| KOP<br>Leg<br>#1 | 459      | FNL          | 169<br>1 | FWL          | 198  | 25E   | 22      | Aliquot<br>NENW   | 32.65252<br>73 | -<br>104.4756<br>865 | EDD<br>Y | NEW<br>MEXI<br>CO |           | F          | FEE            | 104<br>4  | 245<br>4 | 242<br>6 |
| PPP<br>Leg<br>#1 | 132<br>5 | FNL          | 168<br>0 | FWL          | 19S  | 25E   | 15      | Aliquot<br>NENW   | 32.66456       | Į.                   | EDD<br>Y | NEW<br>MEXI<br>CO |           | F          | NMNM<br>060341 | 573       | 706<br>4 | 289<br>7 |

Well Name: OSAGE BOYD 15 FEDERAL COM

Well Number: 15H

|                   | NS-Foot | NS Indicator | EW-Foot  | EW Indicator | Twsp | Range | Section | Aliquot/Lot/Tract | Latitude      | Longitude           | County   | State | Meridian          | Lease Type | Lease Number   | Elevation | MD       | TVD      |
|-------------------|---------|--------------|----------|--------------|------|-------|---------|-------------------|---------------|---------------------|----------|-------|-------------------|------------|----------------|-----------|----------|----------|
| EXIT<br>Leg<br>#1 | 20      | FNL          | 168<br>0 | FWL          | 198  | 25E   | 15      | Aliquot<br>NENW   | 32.66804<br>4 |                     | EDD<br>Y | l .   | NEW<br>MEXI<br>CO | F          | NMNM<br>060341 | 573       | 833<br>2 | 289<br>7 |
| BHL<br>Leg<br>#1  | 20      | FNL          | 168<br>0 | FWL          | 198  | 25E   | 15      | Aliquot<br>NENW   | 32.66804<br>4 | -<br>104.4757<br>54 | EDD<br>Y |       | NEW<br>MEXI<br>CO | F          | NMNM<br>060341 | 573       | 833<br>2 | 289<br>7 |