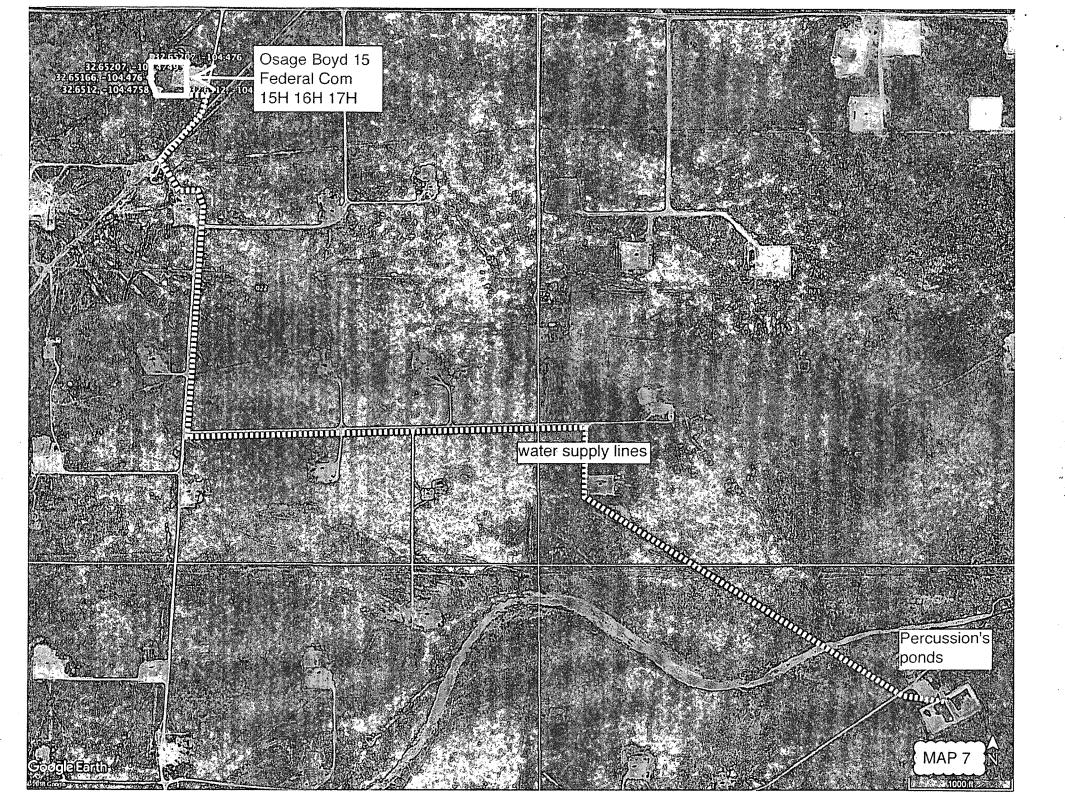

W MEXICO AND BEING 15.0 FEET LEFT AND 15.0 FEET RIGHT OF THE FOLLOWING DESCRIBED CENTERLINE SURVEY.

BEGINNING AT A POINT ON A POINT ON THE WEST PROPERTY LINE WHICH LIES \$45.54.38"E., 1826.7 FEET FROM THE NORTHWEST CORNER OF SAID SECTION 22; THENCE N44'04'34"E., 189.2 FEET: THENCE N71'55'21"E., 503.2 FEET TO THE END OF THIS LINE WHICH LIES \$35.48'21"W., 1202.0 FEET FROM THE NORTH QUARTER CORNER OF SAID SECTION 22. SAID STRIP OF LAND BEING 692.4 FEET OR 41.96 RODS IN LENGTH.



PERCUSSION PETROLEUM OPERATING, LLC

1000

2000 FEET

REF: PROPOSED CRUDE OIL LINE TO OSAGE BATTERY

0

A PIPELINE CROSSING FEE LAND IN SECTION 22, TOWNSHIP 19 SOUTH, RANGE 25 EAST, N.M.P.M., EDDY COUNTY, NEW MEXICO.

33905 Date: 7-24-2018 W.O. Number: Drawn By: J GOAD Sheet 2 of 2 Sheets Survey Date: 7-12-2018







SECTION 22, TOWNSHIP 19 SOUTH, RANGE 25 EAST, N.M.P.M., EDDY COUNTY, NEW MEXICO.

EMAP 9





100 0 100 200 FEET

| SCALE: 1" = 100'

# PERCUSSION PETROLEUM OPERATING, LLC

REF: OSAGE BOYD 15 FEDERAL COM 15H,16H&17H/WELL PAD TOPO

THE OSAGE BOYD 15 FEDERAL COM 15H,16H&17H LOCATED IN SECTION 22, TOWNSHIP 19 SOUTH, RANGE 25 EAST, N.M.P.M., EDDY COUNTY, NEW MEXICO.

SUIVEYS

P.O. Box 1786 1120 N. West County Rd. Hobbs, New Mexico 88241

(575) 393-7316 - Office (575) 392-2206 - Fax

W.O. Number: 33764 | Drawn By: K. GOAD | Date: 05-17-2018 | Survey Date: 05-12-2018 | Sheet 1 of 1 Sheets

# SECTION 22, TOWNSHIP 19 SOUTH, RANGE 25 EAST, N.M.P.M., EDDY COUNTY, NEW MEXICO.

EMAP 10







# PERCUSSION PETROLEUM OPERATING, LLC

REF: OSAGE BOYD 15 FEDERAL COM 15H,16H&17H/WELL CROSS SECTION

THE