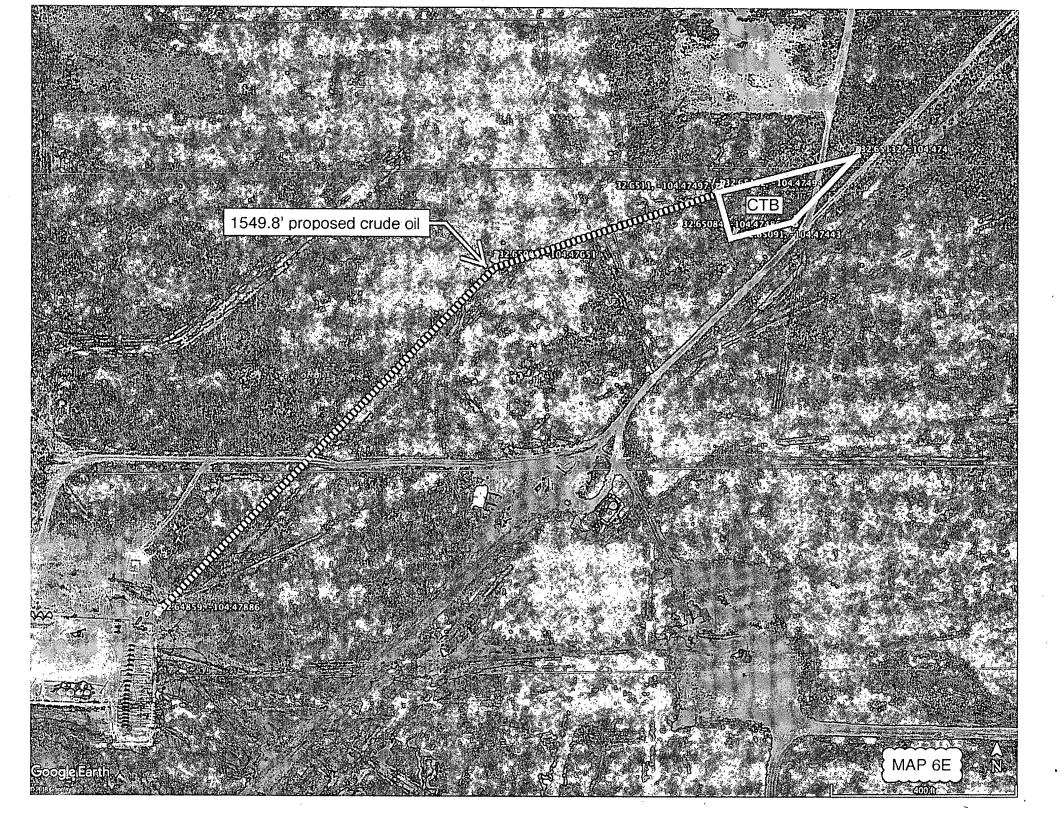

NEW MEXICO AND BEING 15.0 FEET LEFT AND 15.0 FEET RIGHT OF THE FOLLOWING DESCRIBED CENTERLINE SURVEY.

BEGINNING AT A POINT ON A POINT ON THE WEST PROPERTY LINE WHICH LIES \$45.54.38"E., 1826.7 FEET FROM THE NORTHWEST CORNER OF SAID SECTION 22; THENCE N44'04'34"E., 189.2 FEET: THENCE N71'55'21"E., 503.2 FEET TO THE END OF THIS LINE WHICH LIES \$35.48'21"W., 1202.0 FEET FROM THE NORTH QUARTER CORNER OF SAID SECTION 22. SAID STRIP OF LAND BEING 692.4 FEET OR 41.96 RODS IN LENGTH.



PERCUSSION PETROLEUM OPERATING, LLC

1000

2000 FEET

REF: PROPOSED CRUDE OIL LINE TO OSAGE BATTERY

0

A PIPELINE CROSSING FEE LAND IN SECTION 22, TOWNSHIP 19 SOUTH, RANGE 25 EAST, N.M.P.M., EDDY COUNTY, NEW MEXICO.

33905 Date: 7-24-2018 W.O. Number: Drawn By: J GOAD Sheet 2 of 2 Sheets Survey Date: 7-12-2018







SECTION 22, TOWNSHIP 19 SOUTH, RANGE 25 EAST, N.M.P.M., EDDY COUNTY, NEW MEXICO.

EMAP 9





100 0 100 200 FEET

| SCALE: 1" = 100'

# PERCUSSION PETROLEUM OPERATING, LLC

REF: OSAGE BOYD 15 FEDERAL COM 15H,16H&17H/WELL PAD TOPO

THE OSAGE BOYD 15 FEDERAL COM 15H,16H&17H LOCATED IN SECTION 22, TOWNSHIP 19 SOUTH, RANGE 25 EAST, N.M.P.M., EDDY COUNTY, NEW MEXICO.

SUIVEYS

P.O. Box 1786 1120 N. West County Rd. Hobbs, New Mexico 88241

(575) 393-7316 - Office (575) 392-2206 - Fax

W.O. Number: 33764 | Drawn By: K. GOAD | Date: 05-17-2018 | Survey Date: 05-12-2018 | Sheet 1 of 1 Sheets

# SECTION 22, TOWNSHIP 19 SOUTH, RANGE 25 EAST, N.M.P.M., EDDY COUNTY, NEW MEXICO.

EMAP 10







# PERCUSSION PETROLEUM OPERATING, LLC

REF: OSAGE BOYD 15 FEDERAL COM 15H,16H&17H/WELL CROSS SECTION

TH