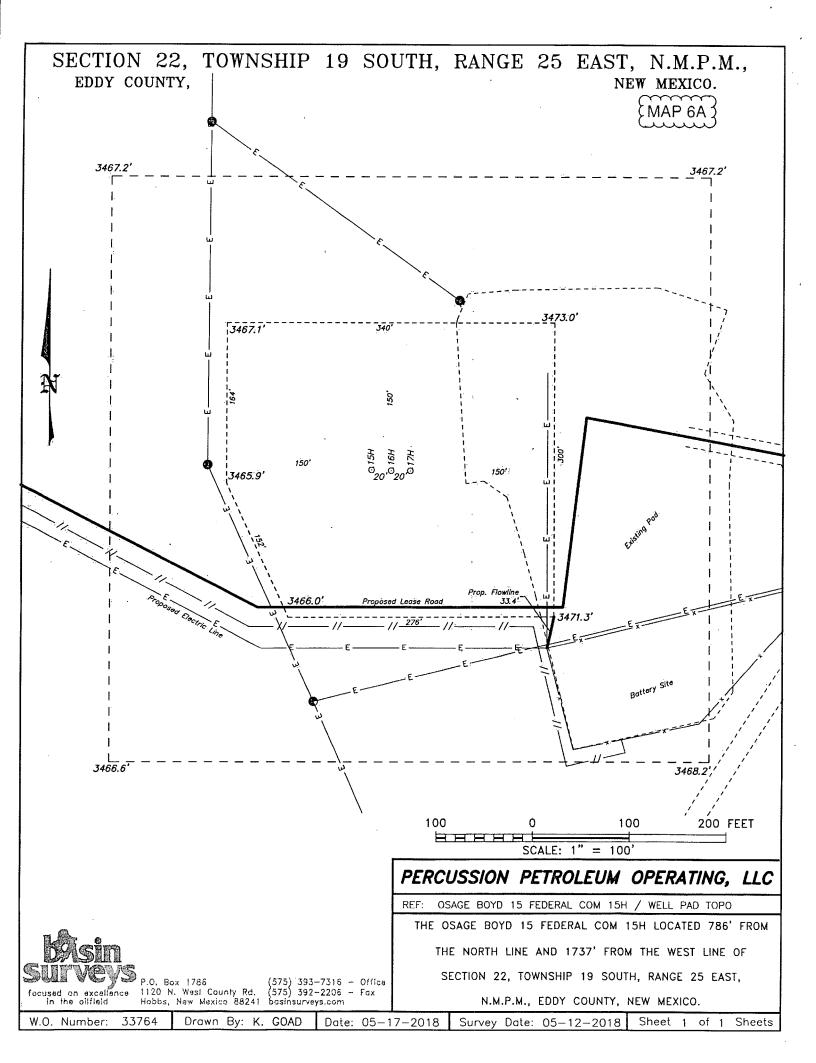

Well sub-Type: INFILL

Describe sub-type:

Distance to town: 14 Miles

Distance to nearest well: 273 FT

Distance to lease line: 417 FT

Reservoir well spacing assigned acres Measurement: 160 Acres

Well plat:

Osage\_15H\_Plat\_GasCap\_Plan\_20181026105303.pdf

# Section 3 - Well Location Table

Survey Type: RECTANGULAR

**Describe Survey Type:** 

Datum: NAD83

Vertical Datum: NAVD88

Survey number: 7977

|                  | NS-Foot  | NS Indicator | EW-Foot  | EW Indicator | Twsp | Range | Section | Aliquot/Lot/Tract | Latitude       | Longitude            | County   | State             | Meridian  | Lease Type | Lease Number   | Elevation | MD       | TVD      |
|------------------|----------|--------------|----------|--------------|------|-------|---------|-------------------|----------------|----------------------|----------|-------------------|-----------|------------|----------------|-----------|----------|----------|
| SHL<br>Leg<br>#1 | 786      | FNL          | 173<br>7 | FWL          | 198  | 25E   | 22      | Aliquot<br>NENW   | 32.65163<br>2  | -<br>104.4755<br>37  | EDD<br>Y | NEW<br>MEXI<br>CO | ' ' - ' ' | F          | FEE            | 347<br>0  | 0        | 0        |
| KOP<br>Leg<br>#1 | 459      | FNL          | 169<br>1 | FWL          | 198  | 25E   | 22      | Aliquot<br>NENW   | 32.65252<br>73 | -<br>104.4756<br>865 | EDD<br>Y | NEW<br>MEXI<br>CO |           | F          | FEE            | 104<br>4  | 245<br>4 | 242<br>6 |
| PPP<br>Leg<br>#1 | 132<br>5 | FNL          | 168<br>0 | FWL          | 19S  | 25E   | 15      | Aliquot<br>NENW   | 32.66456       | Į.                   | EDD<br>Y | NEW<br>MEXI<br>CO |           | F          | NMNM<br>060341 | 573       | 706<br>4 | 289<br>7 |

Well Name: OSAGE BOYD 15 FEDERAL COM

Well Number: 15H

|                   | NS-Foot | NS Indicator | EW-Foot  | EW Indicator | Twsp | Range | Section | Aliquot/Lot/Tract | Latitude      | Longitude           | County   | State | Meridian          | Lease Type | Lease Number   | Elevation | MD       | TVD      |
|-------------------|---------|--------------|----------|--------------|------|-------|---------|-------------------|---------------|---------------------|----------|-------|-------------------|------------|----------------|-----------|----------|----------|
| EXIT<br>Leg<br>#1 | 20      | FNL          | 168<br>0 | FWL          | 198  | 25E   | 15      | Aliquot<br>NENW   | 32.66804<br>4 |                     | EDD<br>Y | l .   | NEW<br>MEXI<br>CO | F          | NMNM<br>060341 | 573       | 833<br>2 | 289<br>7 |
| BHL<br>Leg<br>#1  | 20      | FNL          | 168<br>0 | FWL          | 198  | 25E   | 15      | Aliquot<br>NENW   | 32.66804<br>4 | -<br>104.4757<br>54 | EDD<br>Y |       | NEW<br>MEXI<br>CO | F          | NMNM<br>060341 | 573       | 833<br>2 | 289<br>7 |