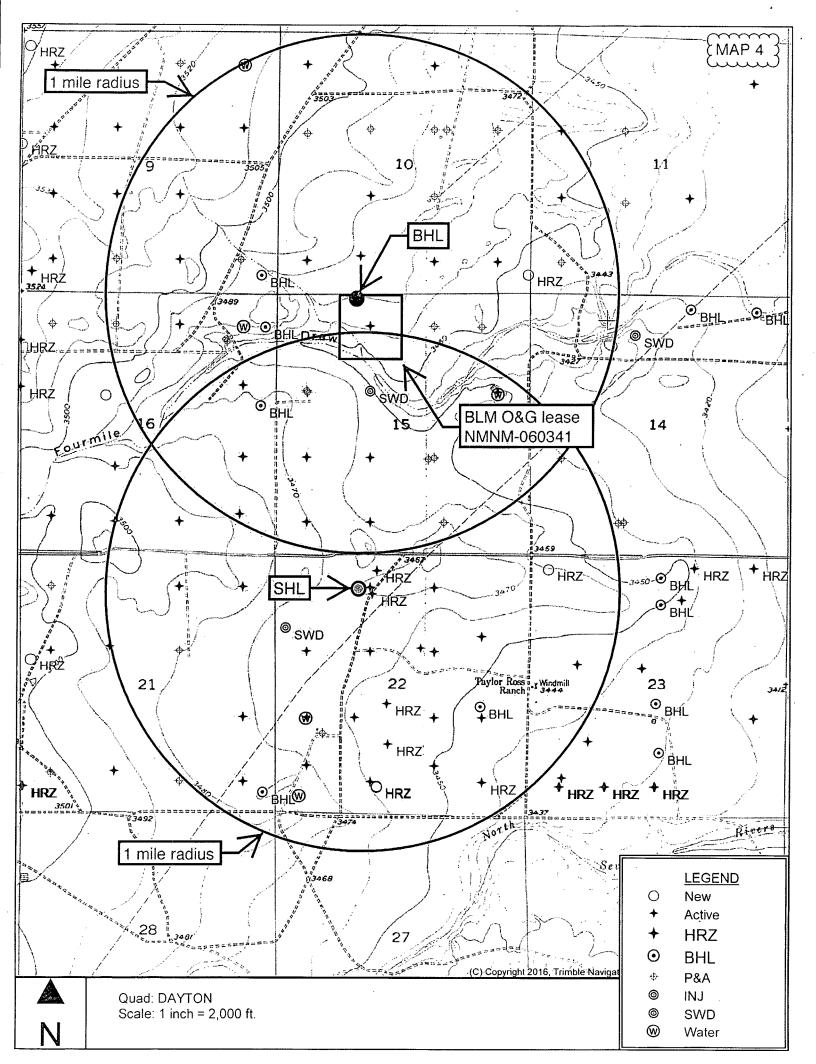

ond number:** 

USFS Surface access bond number:

Section 12 - Other Information

Right of Way needed? NO

Use APD as ROW?

ROW Type(s):

**ROW Applications** 

**SUPO Additional Information:** 

Use a previously conducted onsite? YES

**Previous Onsite information:** On-site inspection was held with Matt Wirth (BLM) on July 12, 2018. Lone Mountain inspected the well pad and submitted archaeology report NMCRIS-141118 on August 7, 2018. APAC inspected the oil line and submitted report NMCRIS-141712 on October 25, 2018.

## Other SUPO Attachment

Osage\_15H\_SUPO\_20181026113840.pdf
Osage\_15H\_Surface\_Use\_Agreement\_20181026113847.pdf

#### TOPO! map printed on 09/09/18 from "Untitled.tpo"



**GEOGRAPHIC** 

 $\frac{1}{2}$ 

09/09/18



Osage Boyd 15 Post Federal Com 15H, 16H & 17H pad









A TRACT OF LAND LOCATED IN SECTION 22, TOWNSHIP 19 SOUTH, RANGE 25 EAST, N.M.P.M., EDDY COUNTY, NEW MEXICO AND BEING MORE PARTICULARLY DESCRIBED AS FOLLOWS.

BEGINNING AT A POINT WHICH LIES S.89'53'53"W., 424.5 FEET AND S.00'06'07"E., 905.0 FEET FROM THE NORTH QUARTER CORNER OF SAID SECTION 22; THENCE S.41'41'43"W., 198.6 FEET; THENCE S.78'14'07"W., 132.7 FEET; THENCE N.14'32'31"W., 108.7 FEET; THENCE N.76'22'13"E., 297.6 FEET TO THE POINT OF BEGINNING. SAID TRACT OF LAND CONTAINING 0.55 ACRES, MORE OR LESS.



focused on excallence

P.O. Box 1786 1120 N. West County Rd. Hobbs, New Mexico 88241

(575) 393-7316 - Office (575) 392-2206 - Fax

1000 1000 2000 FEET

# PERCUSSION PETROLEUM OPERATING, LLC

REF: PROPOSED OSAGE BOYD TANK BATTERY

A TRACT OF LAND LOCATED IN SECTION 22, TOWNS