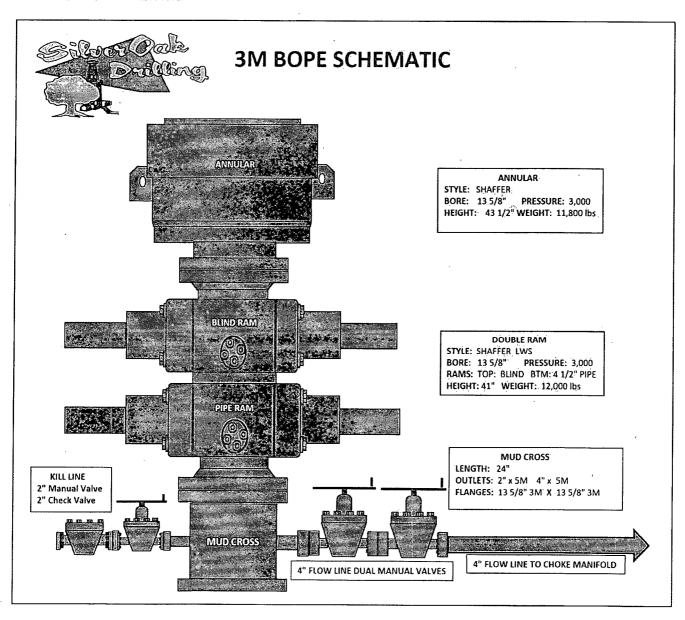

### Section 2 - Blowout Prevention

Pressure Rating (PSI): 3M

Rating Depth: 5000

Equipment: A 3000-psi 5000' rated BOP stack consisting of annular preventer and double (blind and pipe) ram will be used below surface casing to TD.

#### **BOP Diagram Attachment:**

Osage\_15H\_BOP\_20181026110114.pdf

Well Name: OSAGE BOYD 15 FEDERAL COM

Well Number: 15H