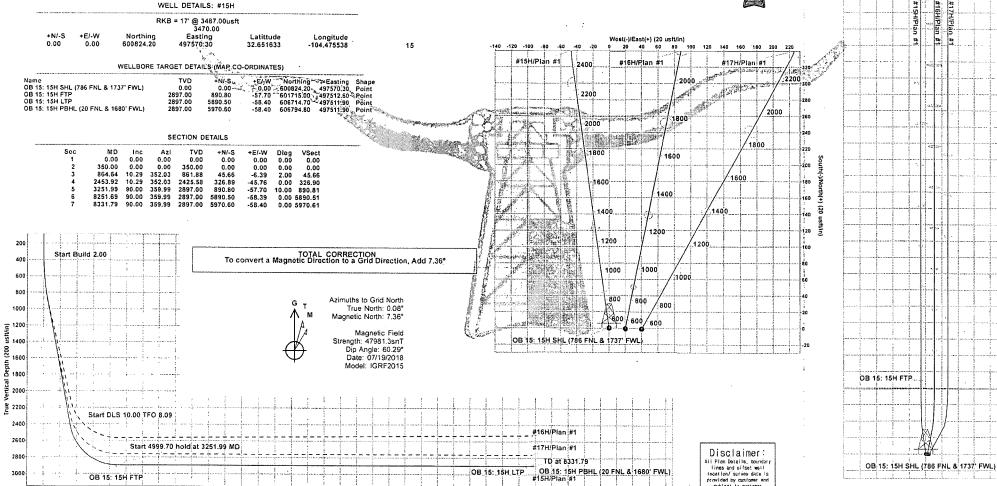

#### Location of Well

1. SHL: NENW / 786 FNL / 1737 FWL / TWSP: 19S / RANGE: 25E / SECTION: 22 / LAT: 32.651632 / LONG: -104.475537 ( TVD: 0 feet, MD: 0 feet )

PPP: NENW / 1325 FNL / 1680 FWL / TWSP: 19S / RANGE: 25E / SECTION: 15 / LAT: 32.66456 / LONG: -104.475751 ( TVD: 2897 feet, MD: 7064 feet )

BHL: NENW / 20 FNL / 1680 FWL / TWSP: 19S / RANGE: 25E / SECTION: 15 / LAT: 32.668044 / LONG: -104.475754 ( TVD: 2897 feet, MD: 8332 feet )

# Section 3 - Well Location Table

Survey Type: RECTANGULAR

**Describe Survey Type:** 

Datum: NAD83

Vertical Datum: NAVD88

Survey number: 7977

|                  | NS-Foot  | NS Indicator | EW-Foot  | EW Indicator | Twsp | Range | Section | Aliquot/Lot/Tract | Latitude       | Longitude            | County   | State             | Meridian  | Lease Type | Lease Number   | Elevation | MD       | TVD      |
|------------------|----------|--------------|----------|--------------|------|-------|---------|-------------------|----------------|----------------------|----------|-------------------|-----------|------------|----------------|-----------|----------|----------|
| SHL<br>Leg<br>#1 | 786      | FNL          | 173<br>7 | FWL          | 198  | 25E   | 22      | Aliquot<br>NENW   | 32.65163<br>2  | -<br>104.4755<br>37  | EDD<br>Y | NEW<br>MEXI<br>CO | ' ' - ' ' | F          | FEE            | 347<br>0  | 0        | 0        |
| KOP<br>Leg<br>#1 | 459      | FNL          | 169<br>1 | FWL          | 198  | 25E   | 22      | Aliquot<br>NENW   | 32.65252<br>73 | -<br>104.4756<br>865 | EDD<br>Y | NEW<br>MEXI<br>CO |           | F          | FEE            | 104<br>4  | 245<br>4 | 242<br>6 |
| PPP<br>Leg<br>#1 | 132<br>5 | FNL          | 168<br>0 | FWL          | 19S  | 25E   | 15      | Aliquot<br>NENW   | 32.66456       | Į.                   | EDD<br>Y | NEW<br>MEXI<br>CO |           | F          | NMNM<br>060341 | 573       | 706<br>4 | 289<br>7 |

Well Name: OSAGE BOYD 15 FEDERAL COM

Well Number: 15H

|                   | NS-Foot | NS Indicator | EW-Foot  | EW Indicator | Twsp | Range | Section | Aliquot/Lot/Tract | Latitude      | Longitude           | County   | State | Meridian          | Lease Type | Lease Number   | Elevation | MD       | TVD      |
|-------------------|---------|--------------|----------|--------------|------|-------|---------|-------------------|---------------|---------------------|----------|-------|-------------------|------------|----------------|-----------|----------|----------|
| EXIT<br>Leg<br>#1 | 20      | FNL          | 168<br>0 | FWL          | 198  | 25E   | 15      | Aliquot<br>NENW   | 32.66804<br>4 |                     | EDD<br>Y | l .   | NEW<br>MEXI<br>CO | F          | NMNM<br>060341 | 573       | 833<br>2 | 289<br>7 |
| BHL<br>Leg<br>#1  | 20      | FNL          | 168<br>0 | FWL          | 198  | 25E   | 15      | Aliquot<br>NENW   | 32.66804<br>4 | -<br>104.4757<br>54 | EDD<br>Y |       | NEW<br>MEXI<br>CO | F          | NMNM<br>060341 | 573       | 833<br>2 | 289<br>7 |

Well: #15H Wellbore: OH

Rig: Design: Plan #1 / 9:08, July 20 2018

200 0 200 400 500 800 1000 1200 1400 1600 1800 2000 2200 2400 2500 2800 3000 3200 3400 3500 3200 4000 4200 4400 4500 4500 5000 5200 5400 5500 5800 5000 6200 6200 6400 6500 6800 7000 7200 7400 7600

Vertical Section at 359.99\* (200 usft/in)

PROJECT DETAILS: Eddy County, NM

Geodetic System: US State Plane 1983 Datum: North American Datum 1983 Ellipsoid: GRS 1980 Zone: New Mexico Eastern Zone System Datum: Mean Sea Level