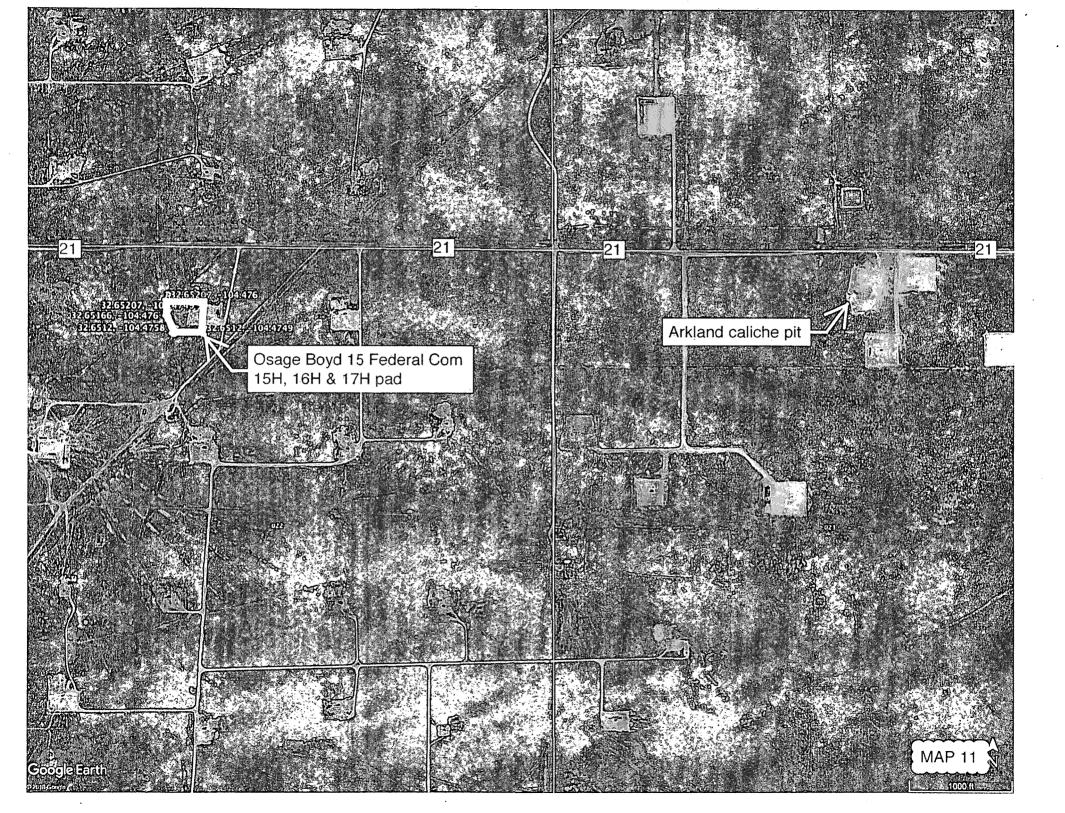

1786 1120 N. West County Rd. Hobbs, New Mexico 88241

(575) 393-7316 - Office (575) 392-2206 - Fax

W.O. Number: 33764 | Drawn By: K. GOAD | Date: 05-17-2018 | Survey Date: 05-12-2018 | Sheet 1 of 1 Sheets

# SECTION 22, TOWNSHIP 19 SOUTH, RANGE 25 EAST, N.M.P.M., EDDY COUNTY, NEW MEXICO.

EMAP 10







# PERCUSSION PETROLEUM OPERATING, LLC

REF: OSAGE BOYD 15 FEDERAL COM 15H,16H&17H/WELL CROSS SECTION

THE OSAGE BOYD 15 FEDERAL COM 15H,16H&17H LOCATED IN SECTION 22, TOWNSHIP 19 SOUTH, RANGE 25 EAST,

N.M.P.M., EDDY COUNTY, NEW MEXICO.

SUNCYS
focused on excellence

P.O. Box 1786 1120 N. West County Rd. Hobbs, New Mexico 88241

(575) 393-7316 - Office (575) 392-2206 - Fax basinsurveys.com

W.O. Number: 33758 Drawn By: K. GOAD Date: 05-17-2018 Survey Date: 05-12-2018 Sheet 1 of 1 Sheets





Percussion's Osage Boyd 15 Federal Com 15H rig diagram







SECTION 22, TOWNSHIP 19 SOUTH, RANGE 25 EAST, N.M.P.M., EDDY COUNTY, NEW MEXICO.

MAP 14







# PERCUSSION PETROLEUM OPERATING, LLC

REF: OSAGE BOYD 15 FEDERAL COM 15H,16H&17H/WELL PAD TOPO

THE OSAGE BOYD 15 FEDERAL COM 15H,16H&17H LOCATED IN SECTION 22, TOWNSHIP 19 SOUTH, RANGE 25 EAST,

N.M.P.M., EDDY COUNTY, NEW MEXICO.



W.O. Number:

P.O. Box 1786 1120 N. West County Rd. Hobbs, New Mexico 88241

33764

(575) 393-7316 - Office (575) 392-2206 - Fax

Drawn By: K. GOAD Date: 05-17-2018 Survey Date: 05-12-2018 Sheet 1 of 1 Sheets



# PERCUSSION PETROLEUM OPERATING, LLC

REF: OSAGE BOYD 15 FEDERAL COM 15H,16H&17H/WELL CROSS SECTION

THE OSAGE BOYD 15 FEDERAL COM 15H,16H&17H LOCATED IN SECTION 22, TOWNSHIP 19 SOUTH, RANGE