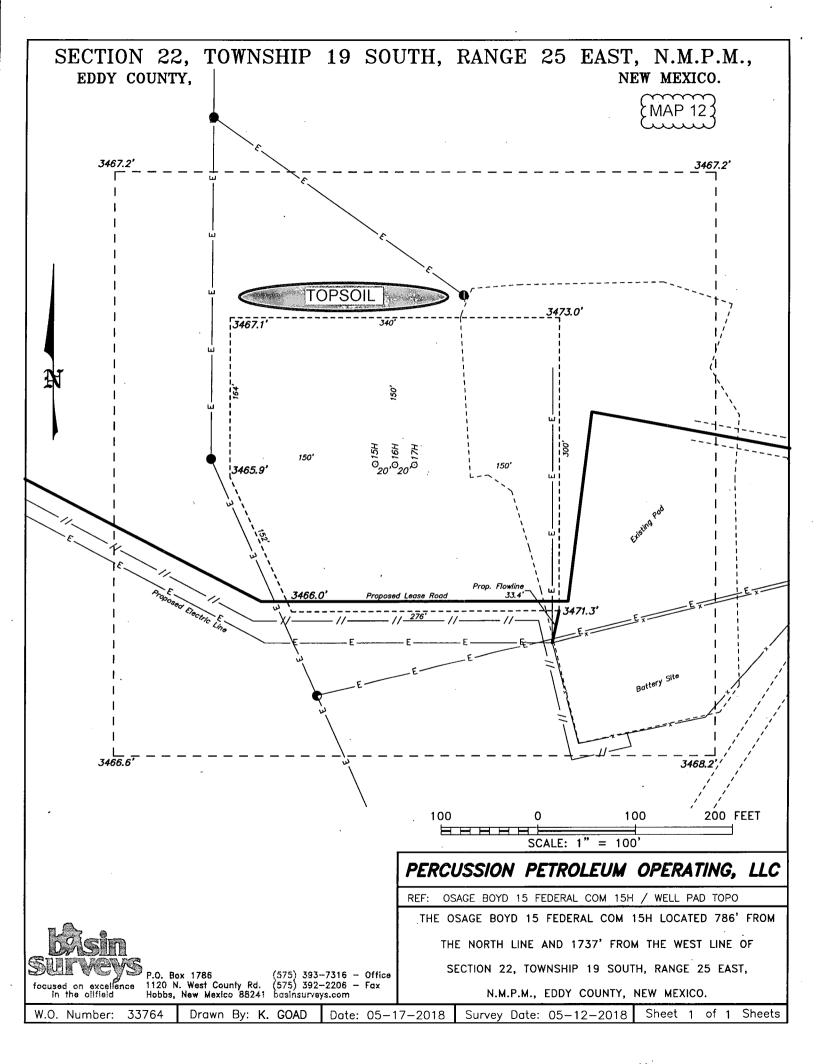

786 1120 N. West County Rd. Hobbs, New Mexico 88241

(575) 393-7316 - Office (575) 392-2206 - Fax

W.O. Number: 33764 | Drawn By: K. GOAD | Date: 05-17-2018 | Survey Date: 05-12-2018 | Sheet 1 of 1 Sheets

# SECTION 22, TOWNSHIP 19 SOUTH, RANGE 25 EAST, N.M.P.M., EDDY COUNTY, NEW MEXICO.

EMAP 10







# PERCUSSION PETROLEUM OPERATING, LLC

REF: OSAGE BOYD 15 FEDERAL COM 15H,16H&17H/WELL CROSS SECTION

THE OSAGE BOYD 15 FEDERAL COM 15H,16H&17H LOCATED IN SECTION 22, TOWNSHIP 19 SOUTH, RANGE 25 EAST,

N.M.P.M., EDDY COUNTY, NEW MEXICO.

SUNCYS
focused on excellence

P.O. Box 1786 1120 N. West County Rd. Hobbs, New Mexico 88241

(575) 393-7316 - Office (575) 392-2206 - Fax basinsurveys.com

W.O. Number: 33758 Drawn By: K. GOAD Date: 05-17-2018 Survey Date: 05-12-2018 Sheet 1 of 1 Sheets





Percussion's Osage Boyd 15 Federal Com 15H rig diagram







SECTION 22, TOWNSHIP 19 SOUTH, RANGE 25 EAST, N.M.P.M., EDDY COUNTY, NEW MEXICO.

MAP 14







# PERCUSSION PETROLEUM OPERATING, LLC

REF: OSAGE BOYD 15 FEDERAL COM 15H,16H&17H/WELL PAD TOPO

THE OSAGE BOYD 15 FEDERAL COM 15H,16H&17H LOCATED IN SECTION 22, TOWNSHIP 19 SOUTH, RANGE 25 EAST,

N.M.P.M., EDDY COUNTY, NEW MEXICO.



W.O. Number:

P.O. Box 1786 1120 N. West County Rd. Hobbs, New Mexico 88241

33764

(575) 393-7316 - Office (575) 392-2206 - Fax

Drawn By: K. GOAD Date: 05-17-2018 Survey Date: 05-12-2018 Sheet 1 of 1 Sheets



# PERCUSSION PETROLEUM OPERATING, LLC

REF: OSAGE BOYD 15 FEDERAL COM 15H,16H&17H/WELL CROSS SECTION

THE OSAGE BOYD 15 FEDERAL COM 15H,16H&17H LOCATED IN SECTION 22, TOWNSHIP 19 SOUTH, RANGE 2