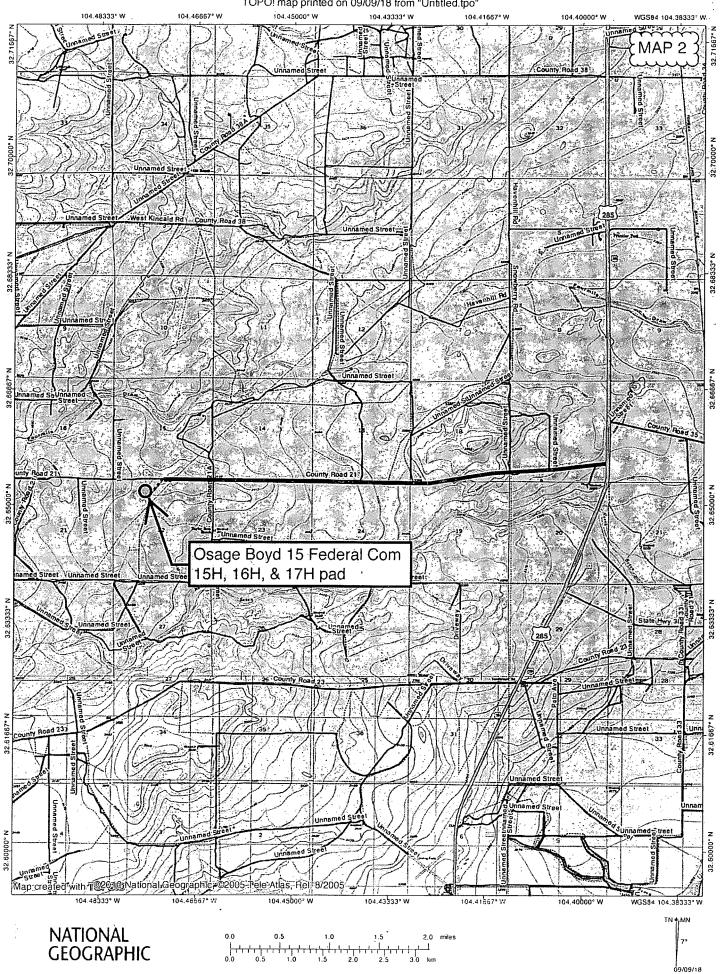

s Bond BLM or Forest Service:

**BLM Surface Access Bond number:** 

USFS Surface access bond number:

Section 12 - Other Information

Right of Way needed? NO

Use APD as ROW?

ROW Type(s):

**ROW Applications** 

**SUPO Additional Information:** 

Use a previously conducted onsite? YES

**Previous Onsite information:** On-site inspection was held with Matt Wirth (BLM) on July 12, 2018. Lone Mountain inspected the well pad and submitted archaeology report NMCRIS-141118 on August 7, 2018. APAC inspected the oil line and submitted report NMCRIS-141712 on October 25, 2018.

## Other SUPO Attachment

Osage\_15H\_SUPO\_20181026113840.pdf
Osage\_15H\_Surface\_Use\_Agreement\_20181026113847.pdf

#### TOPO! map printed on 09/09/18 from "Untitled.tpo"



**GEOGRAPHIC** 

 $\frac{1}{2}$ 

09/09/18



Osage Boyd 15 Post Federal Com 15H, 16H & 17H pad









A TRACT OF LAND LOCATED IN SECTION 22, TOWNSHIP 19 SOUTH, RANGE 25 EAST, N.M.P.M., EDDY COUNTY, NEW MEXICO AND BEING MORE PARTICULARLY DESCRIBED AS FOLLOWS.

BEGINNING AT A POINT WHICH LIES S.89'53'53"W., 424.5 FEET AND S.00'06'07"E., 905.0 FEET FROM THE NORTH QUARTER CORNER OF SAID SECTION 22; THENCE S.41'41'43"W., 198.6 FEET; THENCE S.78'14'07"W., 132.7 FEET; THENCE N.14'32'31"W., 108.7 FEET; THENCE N.76'22'13"E., 297.6 FEET TO THE POINT OF BEGINNING. SAID TRACT OF LAND CONTAINING 0.55 ACRES, MORE OR LESS.



focused on excallence

P.O. Box 1786 1120 N. West County Rd. Hobbs, New Mexico 88241

(575) 393-7316 - Office (575) 392-2206 - Fax

1000 1000 2000 FEET

# PERCUSSION PETROLEUM OPERATING, LLC

REF: PROPOSED OSAGE BOYD TANK