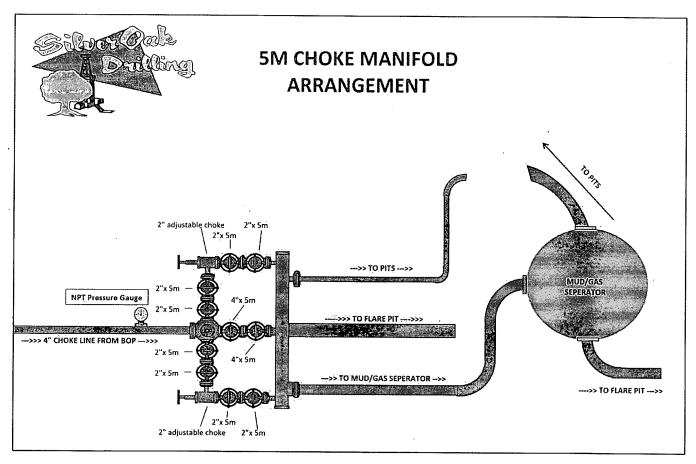

#### **Choke Diagram Attachment:**

Osage\_15H\_Choke\_20181026110107.pdf

# Gas Buster Operation

- a. Flow should be directed to pits unless choke is needed to control gas
- b. Adjustable choke to adjusted only by Percussion Rep on location
- c. Flare should remain burning (pilot lit) anytime fluid is going through gas buster
- d. Choke needs to be monitored to not overrun gas buster