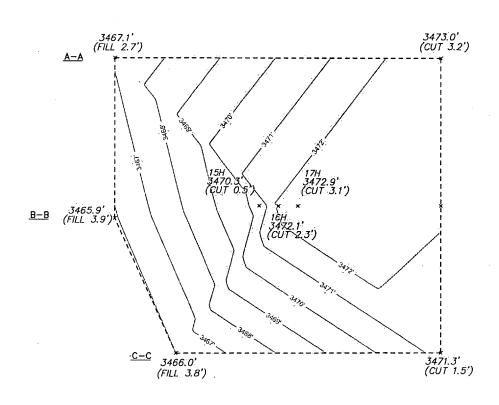

# **Section 1 - Geologic Formations**

| Formation<br>ID | Formation Name | Elevâtion | True Vertical | Measured<br>Depth | Lithologies      | Mineral, Resources | Producing       |
|-----------------|----------------|-----------|---------------|-------------------|------------------|--------------------|-----------------|
| 1               | QUATERNARY     | 3470      | Depth         | Depin<br>0        | OTHER : Caliche  | USEABLE WATER      | Formation<br>No |
| ,               | QUATERNART     |           |               | U                 | OTHER . Calibrie | OSEABLE WATER      | INO             |
| 2               | GRAYBURG       | 2870      | 600           | 600               | DOLOMITE         | NATURAL GAS,OIL    | No              |
| 3               | SAN ANDRES     | 2685      | 785           | 786               | DOLOMITE         | NATURAL GAS,OIL    | No              |
| 4               | GLORIETA       | 1125      | 2345          | 2372              | DOLOMITE         | NATURAL GAS,OIL    | No              |
| 5               | YESO           | 970       | 2500          | 2531              | DOLOMITE         | NATURAL GAS,OIL    | Yes             |