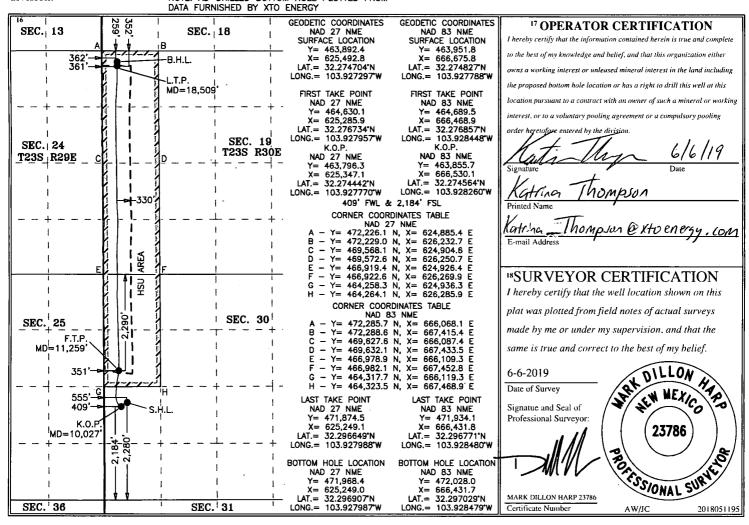

## AS-DRILLED PLAT WELL LOCATION AND ACREAGE DEDICATION PLAT

| API Number<br>30-015- 44402 |         |                            | <sup>2</sup> Pool Code<br>02 98241 |         |                         | <sup>3</sup> Pool Name<br>WOLFCAMP |               |                |                          |        |  |
|-----------------------------|---------|----------------------------|------------------------------------|---------|-------------------------|------------------------------------|---------------|----------------|--------------------------|--------|--|
|                             |         |                            |                                    |         |                         |                                    |               |                |                          |        |  |
| <sup>4</sup> Property Code  |         | <sup>5</sup> Property Name |                                    |         |                         |                                    |               | 6              | <sup>6</sup> Well Number |        |  |
| 318384                      |         | REMUDA NORTH 30 STATE      |                                    |         |                         |                                    |               |                | 121H                     |        |  |
| <sup>7</sup> OGRID No.      |         | 8 Operator Name            |                                    |         |                         |                                    |               |                | 9 Elevation              |        |  |
| 005380                      |         | XTO ENERGY, INC.           |                                    |         |                         |                                    |               |                | 3,090'                   |        |  |
|                             |         |                            |                                    |         | <sup>10</sup> Surface I | Location                           |               | •              |                          |        |  |
| UL or lot no.               | Section | Township                   | Range                              | Lot Idn | Feet from the           | North/South line                   | Feet from the | East/West line |                          | County |  |
| L3                          | 30      | 23 S                       | 30 E                               |         | 2,280'                  | SOUTH                              | 555'          | WEST           | ED                       | DY     |  |

UL or lot no. Section Township Range Lot Idr Feet from the North/South line Feet from the East/West line County L 23 S 30 E 259 **NORTH** 362 WEST **EDDY** 

<sup>11</sup> Bottom Hole Location If Different From Surface

12 Dedicated Acres <sup>3</sup> Joint or Infill <sup>4</sup> Consolidation Code Order No. 241. 28

No allowable will be assigned to this completion until all interests have been consolidated or a non-standard unit has been approved by the division. NOTE: AS-DRILLED BOTTOM HOLE PLOTTED FROM