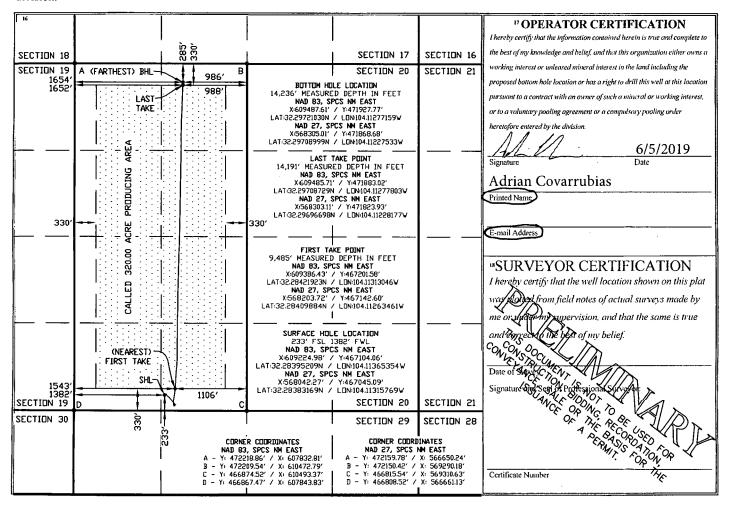

Santa Fe, NM 87505

☐ AMENDED REPORT

WELL LOCATION AND ACREAGE DEDICATION PLAT

<sup>2</sup> Pool Code

| 30-015-44566                                    |         |                            |       | 98220   | 20 PURPLE SAGE; WOLFCAMP |                  |               |                |                        |  |
|-------------------------------------------------|---------|----------------------------|-------|---------|--------------------------|------------------|---------------|----------------|------------------------|--|
| Property Code                                   |         |                            |       | 6       | Well Number              |                  |               |                |                        |  |
| 120063                                          |         | MARINER FEE 23-28-20 WA    |       |         |                          |                  |               |                | 14H                    |  |
| <sup>7</sup> OGRID №.                           |         | <sup>8</sup> Operator Name |       |         |                          |                  |               |                | <sup>9</sup> Elevation |  |
| 372098                                          |         | MARATHON OIL PERMIAN LLC   |       |         |                          |                  |               |                | 3075                   |  |
| № Surface Location                              |         |                            |       |         |                          |                  |               |                |                        |  |
| UL or lot no.                                   | Section | Township                   | Range | Lot Idn | Feet from the            | North/South line | Feet from the | East/West line | County                 |  |
| N                                               | 20      | T23S                       | R28E  |         | 233                      | SOUTH            | 1382          | WEST           | EDDY                   |  |
| "Bottom Hole Location If Different From Surface |         |                            |       |         |                          |                  |               |                |                        |  |
| UL or lot no.                                   | Section | Township                   | Range | Lot Idn | Feet from the            | North/South line | Feet from the | East/West line | County                 |  |
| С                                               | 20      | T23S                       | R28E  |         | 285                      | NORTH            | 1654          | WEST           | EDDY                   |  |