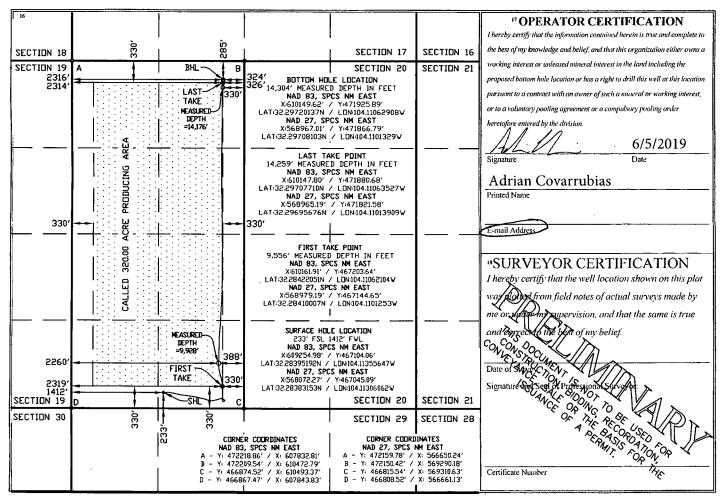

## WELL LOCATION AND ACREAGE DEDICATION PLAT

| <sup>1</sup> API Number                         |                                                                |                            |                 | <sup>2</sup> Pool Code |               | <sup>3</sup> Pool Name                 |               |                |                          |  |
|-------------------------------------------------|----------------------------------------------------------------|----------------------------|-----------------|------------------------|---------------|----------------------------------------|---------------|----------------|--------------------------|--|
| 30-015-44568                                    |                                                                |                            |                 | <b>98</b> 220          |               | PURPLE SAGE; WOLFCAMP                  |               |                |                          |  |
| Property Code<br>320064                         |                                                                | <sup>5</sup> Property Name |                 |                        |               |                                        |               | 6              | <sup>6</sup> Well Number |  |
|                                                 |                                                                | MARINER FEE 23-28-20 WXY   |                 |                        |               |                                        |               |                | 18H                      |  |
| <sup>7</sup> OGRID No.                          |                                                                | <sup>8</sup> Operator Name |                 |                        |               |                                        |               |                | <sup>9</sup> Elevation   |  |
| 372098                                          |                                                                | MARATHON OIL PERMIAN LLC   |                 |                        |               |                                        |               |                | 3075                     |  |
| <sup>10</sup> Surface Location                  |                                                                |                            |                 |                        |               |                                        |               |                |                          |  |
| UL or lot no.                                   | Section                                                        | Township                   | Range           | Lot Idn                | Feet from the | North/South line                       | Feet from the | East/West line | e County                 |  |
| N                                               | 20                                                             | T23S                       | R28E            |                        | 233           | SOUTH                                  | 1412          | WEST           | EDDY                     |  |
| "Bottom Hole Location If Different From Surface |                                                                |                            |                 |                        |               |                                        |               |                |                          |  |
| UL or lot no.                                   | Section                                                        | Township                   | Range           | Lot Idn                | Feet from the | North/South line                       | Feet from the | East/West line | e County                 |  |
| C                                               | 20                                                             | T23S                       | R28E            |                        | 285           | NORTH                                  | 2316          | WEST           | EDDY                     |  |
| 12 Dedicated Acres                              | Dedicated Acres <sup>13</sup> Joint or Infill <sup>14</sup> Co |                            | Consolidation ( | Code <sup>15</sup> Or  | der No.       | ······································ | ·· <b>·</b>   | ·····          | - <sup>1</sup>           |  |
| 320.00                                          |                                                                |                            |                 |                        |               |                                        |               |                |                          |  |

No allowable will be assigned to this completion until all interests have been consolidated or a non-standard unit has been approved by the division.

NOTE; ALL DIMENSIONS IN U.S. FEET