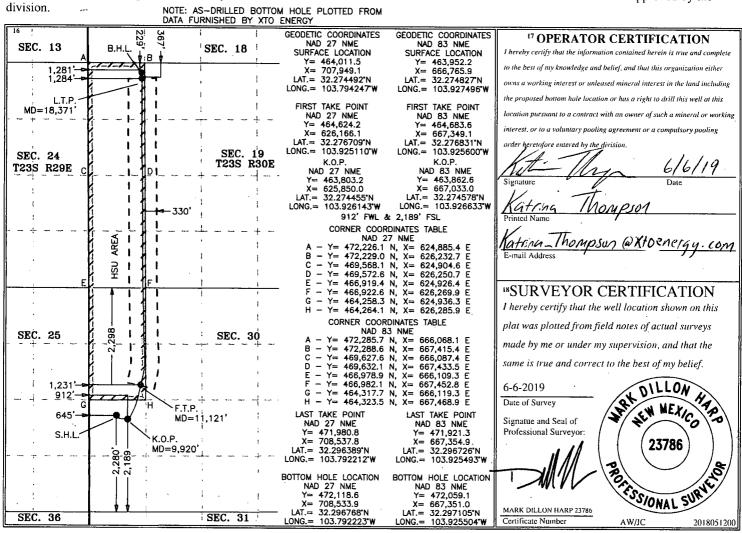

## WELL LOCATION AND ACREAGE DEDICATION PLAT AS-DRILLED PLAT

| <sup>2</sup> Pool Code<br>98241 | <sup>3</sup> P <sub>00</sub>                      | Name<br>WOLFCAMP                                 |
|---------------------------------|---------------------------------------------------|--------------------------------------------------|
| RE                              | <sup>5</sup> Property Name<br>MUDA NORTH 30 STATE | <sup>6</sup> Well Number<br>112H                 |
| ·                               | <sup>8</sup> Operator Name<br>XTO ENERGY, INC.    |                                                  |
| 2                               | 27 98241                                          | 27 98241  5 Property Name  REMUDA NORTH 30 STATE |

UL or lot no. Section Township Range Lot Idn Feet from the North/South line Feet from the East/West line County L3 30 23 S 30 E 2.280 SOUTH 645' WEST EDDY

"Bottom Hole Location If Different From Surface UL or lot no Section Township Lot Idn Feet from the North/South line Feet from the East/West line County 19 1.1 23.5 30 E 229 NORTH 1,281' WEST **EDDY** 12 Dedicated Acres 14 Consolidation Code Joint or Infill <sup>5</sup> Order No. 241. 28