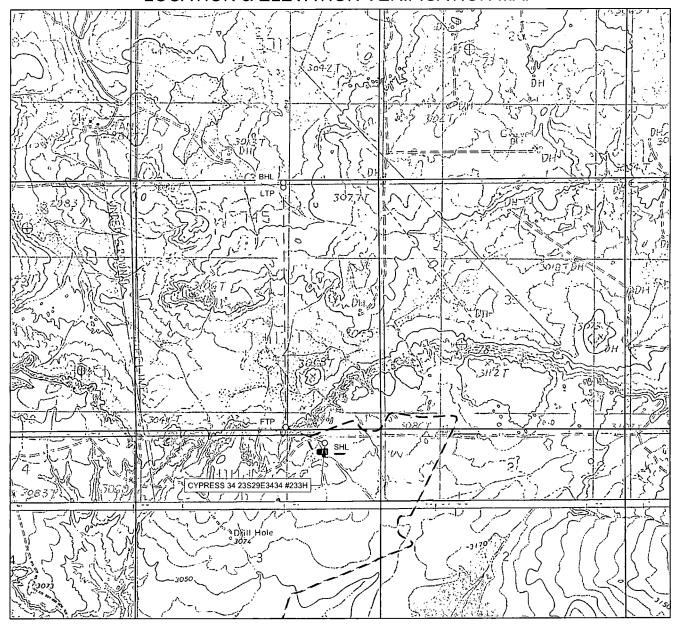

## LOCATION & ELEVATION VERIFICATION MAP

LEASE NAME & WELL NO.:

CYPRESS 34 23S29E3434 #233H

 SECTION
 3
 TWP
 24-S
 RGE
 29-E
 SURVEY
 N.M.P.M.

 COUNTY
 EDDY
 STATE
 NM
 ELEVATION
 3093'

 DESCRIPTION
 241' FNL & 1171' FEL

LATITUDE N 32.2533358 LONGITUDE W 103.9676762

THIS EASEMENT/SERVITUDE LOCATION SHOWN HEREON HAS BEEN SURVEYED ON THE GROUND UNDER MY SUPERVISION AND PREPARED ACCORDING TO THE EVIDENCE FOUND AT THE TIME OF SURVEY, AND DATA PROVIDED BY TAP ROCK OPERATING, LLC. THIS CERTIFICATION IS MADE AND LIMITED TO THOSE PERSONS OR ENTITIES SHOWN ON THE FACE OF THIS PLAT AND IS NON-TRANSFERABLE. THIS SURVEY IS CERTIFIED FOR THIS TRANSACTION ONLY.