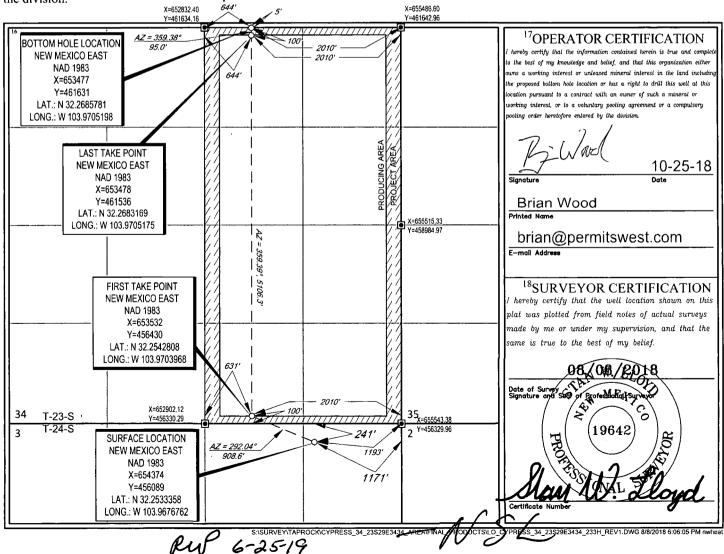

Sante Fe, NM 87505

Revised August 1, 2011 Submit one copy to appropriate

District Office

**FORM C-102** 

JUN 2 0 2019 🔲 AMENDED REPORT

WELL LOCATION AND ACREAGE DEDICISTRON HARTESIAO.C.D.

| <sup>t</sup> API Number |   | <sup>2</sup> Pool Code | <sup>3</sup> Pool Name |                          |  |  |
|-------------------------|---|------------------------|------------------------|--------------------------|--|--|
| 30-015- <b>46/19</b>    |   | 98220                  | PURPLE SAGE; WOLFCAMP  |                          |  |  |
| Property Code           | ' | <sup>5</sup> Pr        | operty Name            | <sup>6</sup> Well Number |  |  |
| 3/9943                  |   | CYPRESS                | 34 FEDERAL             | #233H                    |  |  |
| OGRID No.               |   | <sup>9</sup> Elevation |                        |                          |  |  |
| 372043                  |   | TAP ROCK               | OPERATING, LLC.        | 3093'                    |  |  |

10 Surface Location

| UL or lot no. | Section | Township | Range | Lot Idn | Feet from the     | North/South line | Feet from the | East/West line | County |
|---------------|---------|----------|-------|---------|-------------------|------------------|---------------|----------------|--------|
| 1             | 3       | 24-S     | 29-E  | -       | <sup>4</sup> 241' | NORTH            | 1171'         | EAST           | EDDY   |

| UL or lot no.                     | Section 34               | Township 23-S          | Range<br>29-E   | Lot Idn               | Feet from the 5' | North/South line | Feet from the 2010' | East/West line<br>EAST | EDDY |
|-----------------------------------|--------------------------|------------------------|-----------------|-----------------------|------------------|------------------|---------------------|------------------------|------|
| <sup>12</sup> Dedicated Acres 320 | <sup>13</sup> Joint or I | nfill <sup>14</sup> Co | nsolidation Cod | le <sup>15</sup> Ordo | er No.           |                  | ,                   |                        |      |

No allowable will be assigned to this completion until all interests have been consolidated or a non-standard unit has been approved by the division.

## LOCATION & ELEVATION VERIFICATION MAP

LEASE NAME & WELL NO.:

CYPRESS 34 23S29E3434 #233H

 SECTION
 3
 TWP
 24-S
 RGE
 29-E
 SURVEY
 N.M.P.M.

 COUNTY
 EDDY
 STATE
 NM
 ELEVATION
 3093'

 DESCRIPTION
 241' FNL & 1171' FEL

LATITUDE N 32.2533358 LONGITUDE W 103.9676762

THIS EASEMENT/SERVITUDE LOCATION SHOWN HEREON HAS BEEN SURVEYED ON THE GROUND UNDER MY SUPERVISION AND PREPARED ACCORDING TO THE EVIDENCE FOUND AT THE TIME OF SURVEY, AND DATA PROVIDED BY TAP ROCK OPERATING, LLC. THIS CERTIFICATION IS MADE AND LIMITED TO THOSE PERSONS OR ENTITIES SHOWN ON THE FACE OF THIS PLAT AND IS NON-TRANSFERABLE. THIS SURVEY IS CERTIFIED FOR THIS TRANSACTION ONLY.

ALL BEARINGS, DISTANCES, AND COORDINATE VALUES CONTAINED HEREON ARE GRID BASED UPON THE NEW MEXICO COORDINATE SYSTEM OF 1983, EAST ZONE, U.S. SURVEY FEET.

1400 EVERMAN PARKWAY, Ste. 146 · FT. WORTH, TEXAS 76140