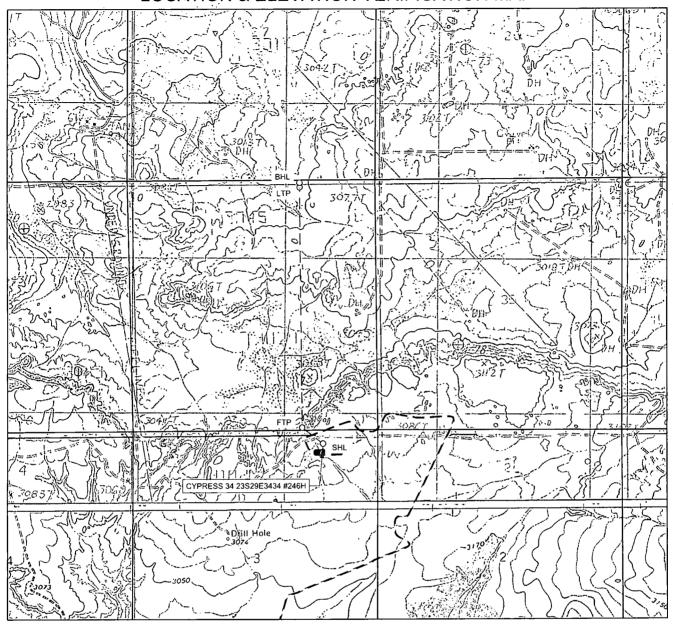

## LOCATION & ELEVATION VERIFICATION MAP

LEASE NAME & WELL NO .:

CYPRESS 34 23S29E3434 #246H

 SECTION
 3
 TWP
 24-S
 RGE
 29-E
 SURVEY
 N.M.P.M.

 COUNTY
 EDDY
 STATE
 NM
 ELEVATION
 3093'

 DESCRIPTION
 241' FNL & 1146' FEL

LATITUDE N 32.2533360 LONGITUDE W 103.9675953

THIS EASEMENT/SERVITUDE LOCATION SHOWN HEREON HAS BEEN SURVEYED ON THE GROUND UNDER MY SUPERVISION AND PREPARED ACCORDING TO THE EVIDENCE FOUND AT THE TIME OF SURVEY, AND DATA PROVIDED BY TAP ROCK OPERATING, LLC. THIS CERTIFICATION IS MADE AND LIMITED TO THOSE PERSONS OR ENTITIES SHOWN ON THE FACE OF THIS PLAT AND IS NON-TRANSFERABLE. THIS SURVEY IS CERTIFIED FOR THIS TRANSACTION ONLY.