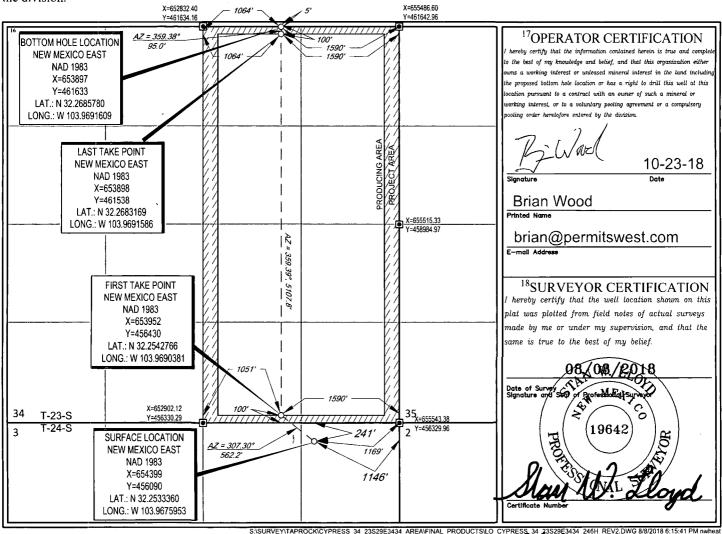

|    | <sup>1</sup> API Numbę     | r <sub>.</sub> | <sup>2</sup> Pool Code      | <sup>3</sup> Pool Name |                          |  |  |  |  |  |
|----|----------------------------|----------------|-----------------------------|------------------------|--------------------------|--|--|--|--|--|
|    | 30-015- 4                  | f6121          | 98220                       | PURPLE SAGE; WOLFO     | CAMP                     |  |  |  |  |  |
| -1 | <sup>4</sup> Property Code |                | <sup>5</sup> Pr             | operty Name            | <sup>6</sup> Well Number |  |  |  |  |  |
| 1  | 319943                     |                | CYPRESS                     | 34 FEDERAL             | #246H                    |  |  |  |  |  |
| -  | <sup>7</sup> OGRID №.      |                | <sup>8</sup> O <sub>I</sub> | perator Name           | <sup>9</sup> Elevation   |  |  |  |  |  |
| 1  | 372043                     |                | TAP ROCK                    | OPERATING, LLC.        | 3093'                    |  |  |  |  |  |

<sup>10</sup>Surface Location

| UL or lot no. | Section | Township | Range | Lot Idn | Feet from the | North/South line | Feet from the | East/West line | County |
|---------------|---------|----------|-------|---------|---------------|------------------|---------------|----------------|--------|
| 1             | 3       | 24-S     | 29-E  | -       | 241'          | NORTH            | 1146'         | EAST           | EDDY   |

| UL or lot no.                     | Section 34               | Township 23-S | Range<br>29-E    | Lot Idn<br>— | Feet from the <b>5'</b> | North/South line NORTH | Feet from the 1590' | East/West line<br>EAST | County<br>EDDY |
|-----------------------------------|--------------------------|---------------|------------------|--------------|-------------------------|------------------------|---------------------|------------------------|----------------|
| <sup>12</sup> Dedicated Acres 320 | <sup>13</sup> Joint or I | nfill 14Co    | nsolidation Code | e l¹5Ord     | er No.                  |                        |                     |                        |                |

No allowable will be assigned to this completion until all interests have been consolidated or a non-standard unit has been approved by the division.

S.ISURVEYITAPROCKICYPRESS\_34\_23S29E3434\_AREAIFINAL\_PRODUCTSILO\_C

## LOCATION & ELEVATION VERIFICATION MAP

LEASE NAME & WELL NO .:

CYPRESS 34 23S29E3434 #246H

 SECTION
 3
 TWP
 24-S
 RGE
 29-E
 SURVEY
 N.M.P.M.

 COUNTY
 EDDY
 STATE
 NM
 ELEVATION
 3093'

 DESCRIPTION
 241' FNL & 1146' FEL

LATITUDE N 32.2533360 LONGITUDE W 103.9675953

THIS EASEMENT/SERVITUDE LOCATION SHOWN HEREON HAS BEEN SURVEYED ON THE GROUND UNDER MY SUPERVISION AND PREPARED ACCORDING TO THE EVIDENCE FOUND AT THE TIME OF SURVEY, AND DATA PROVIDED BY TAP ROCK OPERATING, LLC. THIS CERTIFICATION IS MADE AND LIMITED TO THOSE PERSONS OR ENTITIES SHOWN ON THE FACE OF THIS PLAT AND IS NON-TRANSFERABLE. THIS SURVEY IS CERTIFIED FOR THIS TRANSACTION ONLY.

ALL BEARINGS, DISTANCES, AND COORDINATE VALUES CONTAINED HEREON ARE GRID BASED UPON THE NEW MEXICO COORDINATE SYSTEM OF 1983, EAST ZONE, U.S. SURVEY FEET.

1400 EVERMAN PARKWAY, Ste. 146 • FT. WORTH, TEXAS 76140