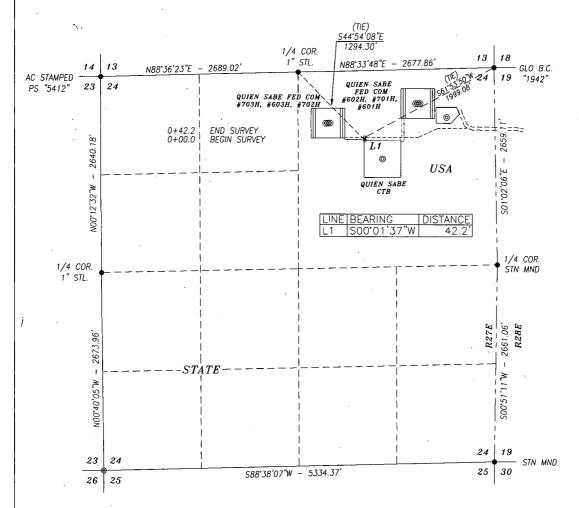

#### DESCRIPTION

A STRIP OF LAND 30.0 FEET WIDE AND 42.2 FEET OR 2.56 RODS OR 0.008 MILES IN LENGTH CROSSING USA LAND IN SECTION 24, TOWNSHIP 24 SOUTH, RANGE 27 EAST, EDDY COUNTY, NEW MEXICO AND BEING 15.0 FEET LEFT AND 15.0 FEET RIGHT OF THE ABOVE PLATTED CENTERLINE SURVEY.

#### BASIS OF BEARING:

BEARINGS SHOWN HEREON ARE MERCATOR GRID AND CONFORM TO THE NEW MEXICO COORDINATE SYSTEM "NEW MEXICO EAST ZONE" NORTH AMERICAN DATUM 1983. DISTANCES ARE SURFACE VALUES.

#### DESCRIPTION

A STRIP OF LAND 30.0 FEET WIDE AND 1695.8 FEET OR 102.78 RODS OR 0.321 MILES IN LENGTH CROSSING USA LAND IN SECTION 24, TOWNSHIP 24 SOUTH, RANGE 27 EAST, EDDY COUNTY, NEW MEXICO AND BEING 15.0 FEET LEFT AND 15.0 FEET RIGHT OF THE ABOVE PLATTED CENTERLINE SURVEY.

#### BASIS OF BEARING:

CHAD HARCROW N.M.P.S.

BEARINGS SHOWN HEREON ARE MERCATOR GRID AND CONFORM TO THE NEW MEXICO COORDINATE SYSTEM "NEW MEXICO EAST ZONE" NORTH AMERICAN DATUM 1983. DISTANCES ARE SURFACE VALUES.