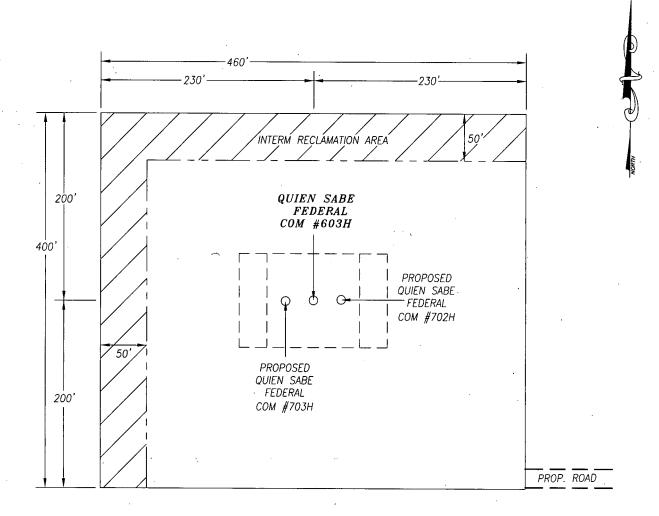

Is the proposed well in a Helium production area? N Use Existing Well Pad? NO New surface disturbance?

Type of Well Pad: MULTIPLE WELL Multiple Well Pad Name: QUIEN Number: 603H/702H/703H

Well Class: HORIZONTAL SABE FEDERAL COM
Number of Legs:

## Section 10 - Plans for Surface Reclamation

Type of disturbance: New Surface Disturbance Multiple Well Pad Name: QUIEN SABE FEDERAL COM

Multiple Well Pad Number: 603H/702H/703H

Drainage/Erosion control reclamation: North 50'. Northwest 50'.

Well Name: QUIEN SABE FEDERAL COM Well Number: 603H

Well pad proposed disturbance

(acres): 3.67

Road proposed disturbance (acres):

0.08

Powerline proposed disturbance