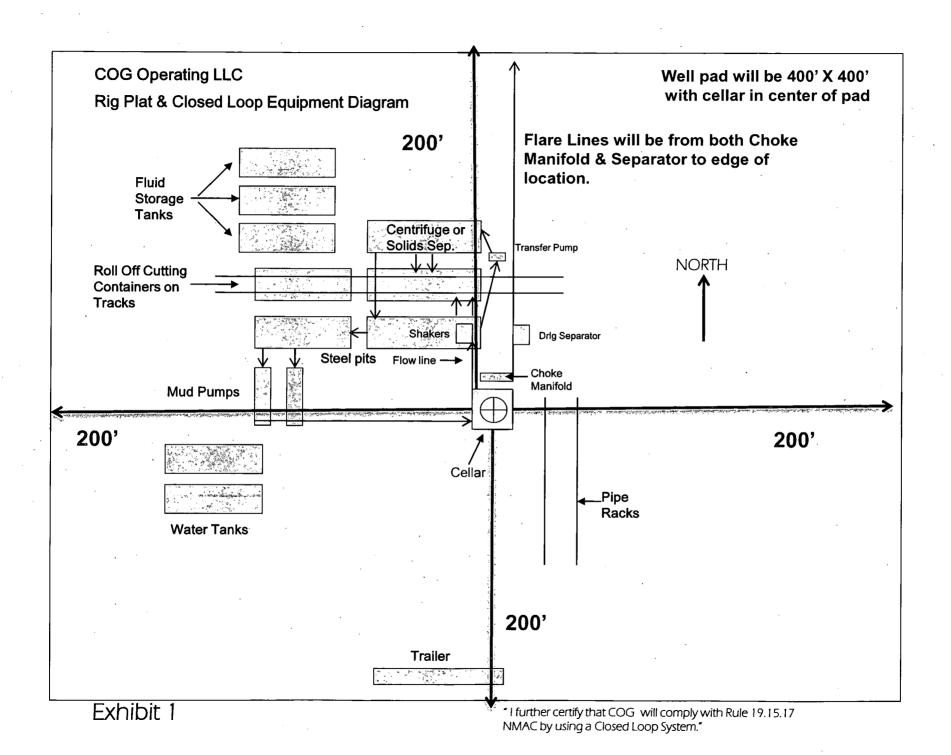

#### Well Site Layout Diagram:

COG Quien Sabe 603H CTB 20190227092637.pdf

COG\_Quien\_Sabe\_603H\_Layout\_20190227092648.pdf

COG Quien Sabe CTB Layout 20190227092708.pdf

Comments: A Central Tank Battery and production facilities are proposed in Section 24. T24S. R27E. Production will be sent to the proposed Quien Sabe Central Tank Battery facility. 3 buried flow lines of approximately 294.7' of 4" flex pipe carrying oil, gas and water under a maximum pressure of 250 psi will follow the access road to the Quien Sabe Central Tank Battery facility location. We plan to install a 4" buried flex pipe transporting Gas Lift Gas from the Quien Sabe Central Tank Battery facility to the Quien Sabe Federal Com 603H, 703H and 702H wells. The buried Gas Lift Gas pipe of approximately 294.7' under a maximum pressure of 250 psi will be installed no further than 10' from the edge of the road. The battery and facilities will be installed according to API specifications.

## Section 10 - Plans for Surface Reclamation

Type of disturbance: New Surface Disturbance Multiple Well Pad Name: QUIEN SABE FEDERAL COM

Multiple Well Pad Number: 603H/702H/703H

Drainage/Erosion control reclamation: North 50'. Northwest 50'.

Well Name: QUIEN SABE FEDERAL COM Well Number: 603H

Well pad proposed disturbance

(acres): 3.67

Road proposed disturbance (acres):

0.08

Powerline proposed disturbance

(acres): 0

Pipeline proposed disturbance

(acres): 0.11

Other proposed disturbance (acres):

5.74

Total proposed disturbance: 9.6

Well pad interim reclamation (acres):

Powerline interim reclamation (acres):

Pipeline interim reclamation (acres):

0.11

Other interim reclamation (acres): 5.74

Total interim reclamation: 5.99

Well pad long term disturbance

(acres): 2.81

Road interim reclamation (acres): 0.08 Road long term disturbance (acres):

Powerline long term disturbance

(acres): 0

Pipeline long term disturbance

(acres): 0.11

Other long term disturbance (acres):

5.74

Total long term disturbance: 8.74