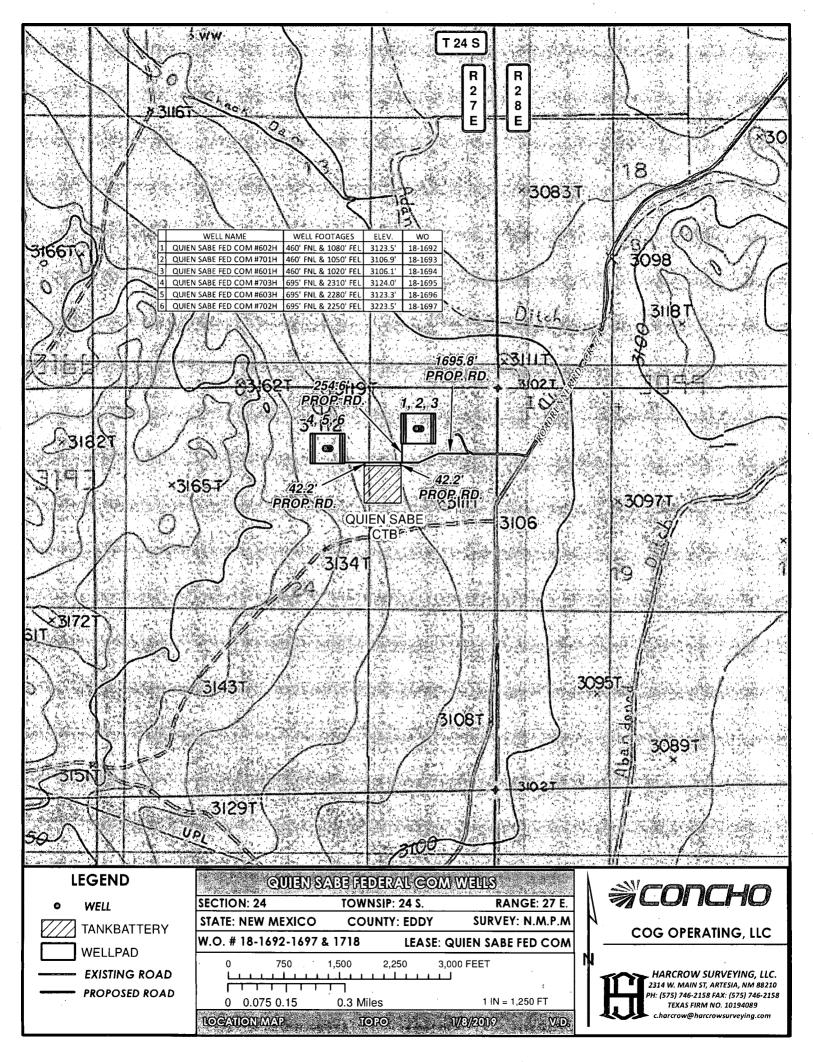

# Section 4 - Location of Existing and/or Proposed Production Facilities

Submit or defer a Proposed Production Facilities plan? SUBMIT

Production Facilities description: A Central Tank Battery and production facilities are proposed in Section 24. T24S. R27E. Production will be sent to the proposed Quien Sabe Central Tank Battery facility. 3 buried flow lines of approximately 294.7' of 4" flex pipe carrying oil, gas and water under a maximum pressure of 250 psi will follow the access road to the Quien Sabe Central Tank Battery facility location. We plan to install a 4" buried flex pipe transporting Gas Lift Gas from the Quien Sabe Central Tank Battery facility to the Quien Sabe Federal Com 603H, 703H and 702H wells. The buried Gas Lift Gas pipe of approximately 294.7' under a maximum pressure of 250 psi will be installed no further than 10' from the edge of the road. Production Facilities map:

COG\_Quien\_Sabe\_603H\_CTB\_20190227092324.pdf

COG\_Quien\_Sabe\_CTB\_Layout 20190227092334.pdf

Well Name: QUIEN SABE FEDERAL COM Well Number: 603H

#### Well Site Layout Diagram:

COG Quien Sabe 603H CTB 20190227092637.pdf

COG\_Quien\_Sabe\_603H\_Layout\_20190227092648.pdf

COG Quien Sabe CTB Layout 20190227092708.pdf

Comments: A Central Tank Battery and production facilities are proposed in Section 24. T24S. R27E. Production will be sent to the proposed Quien Sabe Central Tank Battery facility. 3 buried flow lines of approximately 294.7' of 4" flex pipe carrying oil, gas and water under a maximum pressure of 250 psi will follow the access road to the Quien Sabe Central Tank Battery facility location. We plan to install a 4" buried flex pipe transporting Gas Lift Gas from the Quien Sabe Central Tank Battery facility to the Quien Sabe Federal Com 603H, 703H and 702H wells. The buried Gas Lift Gas pipe of approximately 294.7' under a maximum pressure of 250 psi will be installed no further than 10' from the edge of the road. The battery and facilities will be installed according to API specifications.