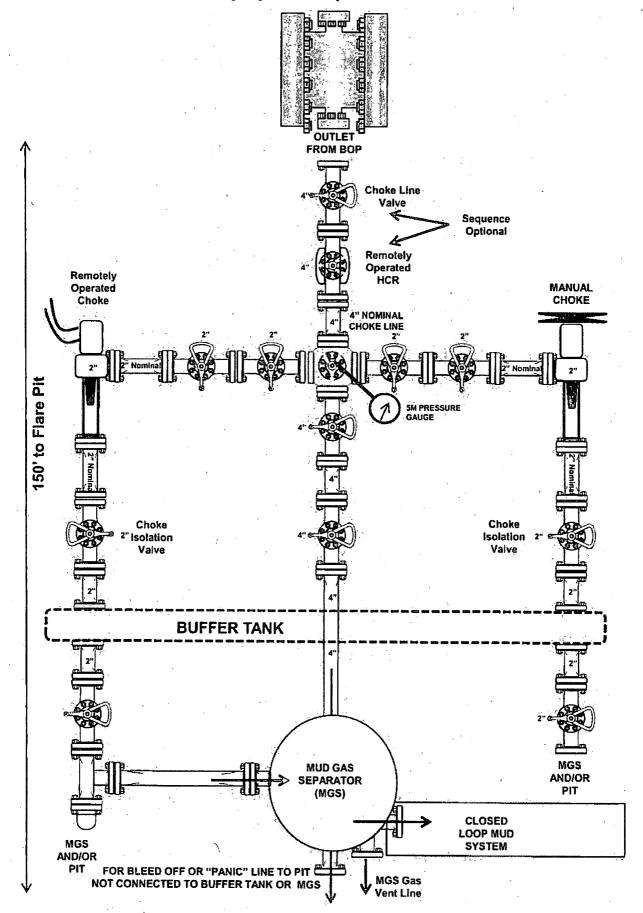

#### Section 2 - Blowout Prevention

Pressure Rating (PSI): 3M

Rating Depth: 8400

**Equipment:** Annular. The BOP equipment will include a Kelly cock and floor safety valve (inside BOP) and choke lines and choke manifold.

Requesting Variance? YES

**Variance request:** A variance is requested for the use of a flexible choke line from the BOP to choke manifold. See attached for specs and hydrostatic test chart.

**Testing Procedure:** BOP/BOPE will be tested by an independent service company to 250 psi low and the high pressure indicated above per Onshore Order 2 requirements. The System may be upgraded to a higher pressure but still tested to the working pressure listed in the table above. If the system is upgraded all of the components installed will be functional and tested.

#### **Choke Diagram Attachment:**

COG\_Quien\_Sabe\_603H\_3M\_Choke\_20190227090138.pdf

#### **BOP Diagram Attachment:**

COG\_Quien\_Sabe\_603H\_3M BOP 20190227090146.pdf

COG\_Quien\_Sabe\_603H\_Flex\_Hose\_20190227090357.pdf

Pressure Rating (PSI): 5M

Rating Depth: 9252

**Equipment:** Annular. The BOP equipment will include a Kelly cock and floor safety valve (inside BOP) and choke lines and choke manifold.

Requesting Variance? YES

**Variance request:** A variance is requested for the use of a flexible choke line from the BOP to choke manifold. See attached for specs and hydrostatic test chart.

**Testing Procedure:** BOP/BOPE will be tested by an independent service company to 250 psi low and the high pressure indicated above per Orishore Order 2 requirements. The System may be upgraded to a higher pressure but still tested to the working pressure listed in the table above. If the system is upgraded all of the components installed will be functional and tested.

#### **Choke Diagram Attachment:**

COG Quien Sabe 603H 5M Choke 20190227090458.pdf

#### **BOP Diagram Attachment:**

COG\_Quien\_Sabe\_603H\_5M\_BOP\_20190227090506.pdf

Well Name: QUIEN SABE FEDERAL COM Well Number: 603H

COG\_Quien\_Sabe\_603H\_5M\_Choke\_20190227090458.pdf

COG\_Quien\_Sabe\_603H\_Flex\_Hose\_20190227090527.pdf