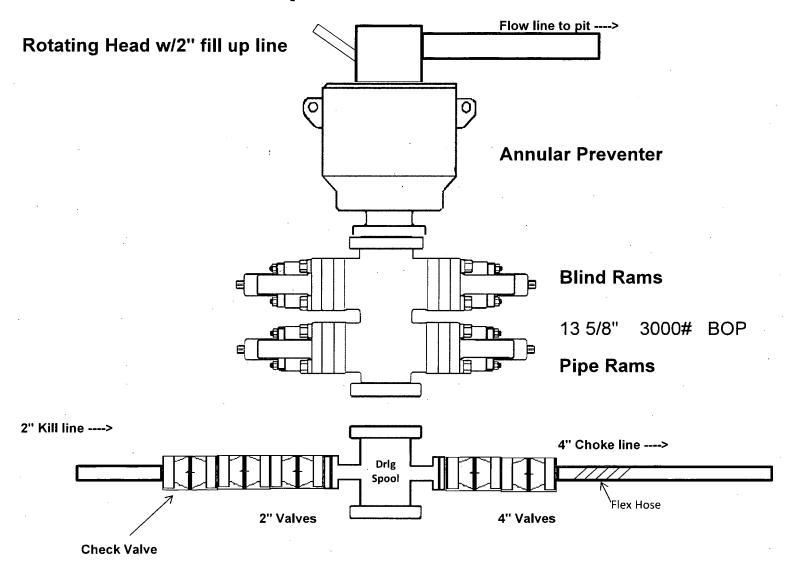

#### Section 2 - Blowout Prevention

Pressure Rating (PSI): 3M

Rating Depth: 8400

**Equipment:** Annular. The BOP equipment will include a Kelly cock and floor safety valve (inside BOP) and choke lines and choke manifold.

Requesting Variance? YES

**Variance request:** A variance is requested for the use of a flexible choke line from the BOP to choke manifold. See attached for specs and hydrostatic test chart.

**Testing Procedure:** BOP/BOPE will be tested by an independent service company to 250 psi low and the high pressure indicated above per Onshore Order 2 requirements. The System may be upgraded to a higher pressure but still tested to the working pressure listed in the table above. If the system is upgraded all of the components installed will be functional and tested.

#### **Choke Diagram Attachment:**

COG\_Quien\_Sabe\_603H\_3M\_Choke\_20190227090138.pdf

#### **BOP Diagram Attachment:**

COG\_Quien\_Sabe\_603H\_3M BOP 20190227090146.pdf

COG\_Quien\_Sabe\_603H\_Flex\_Hose\_20190227090357.pdf

Pressure Rating (PSI): 5M

Rating Depth: 9252

**Equipment:** Annular. The BOP equipment will include a Kelly cock and floor safety valve (inside BOP) and choke lines and choke manifold.