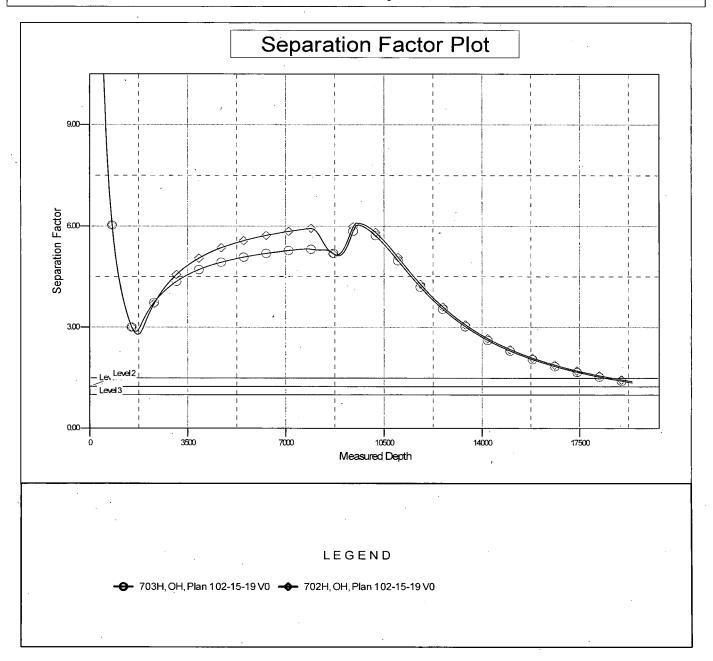

#### **Section 3 - Well Location Table**

Survey Type: RECTANGULAR

**Describe Survey Type:** 

Datum: NAD83 Vertical Datum: NAVD88

Survey number:

|                  |         |              | *,       | 4            |      | la .      |         |                   |               |                     |          |                   |                   |            |                     |               |          |          |
|------------------|---------|--------------|----------|--------------|------|-----------|---------|-------------------|---------------|---------------------|----------|-------------------|-------------------|------------|---------------------|---------------|----------|----------|
|                  | NS-Foot | NS Indicator | EW-Foot  | EW Indicator | Twsp | Range हुई | Section | Aliquot/Lot/Tract | Latitude      | Longitude           | County   | State             | Meridian          | Lease Type | Lease Number        | Elevation     | MD .     | DVT      |
| SHL<br>Leg<br>#1 | 695     | FNL          | 228<br>0 | FEL          | 248  | 27E       | 24      | Aliquot<br>NWNE   | 32.20832<br>8 | -<br>104.1428<br>35 | EDD<br>Y | NEW<br>MEXI<br>CO | NEW<br>MEXI<br>CO |            | NMNM<br>018613<br>A | 312<br>3      | 0 -      | 0        |
| KOP<br>Leg<br>#1 | 695     | FNL          | 228<br>0 | FEL          | 248  | 27E       | 24      | Aliquot<br>NWNE   | 32.20832<br>8 | -<br>104.1428<br>35 | EDD<br>Y | l                 | NEW<br>MEXI<br>CO |            |                     | 312<br>3      | 0        | 0        |
| PPP<br>Leg<br>#1 | 330     | FNL          | 198<br>0 | FEL          | 24S  | 27E       | 24      | Aliquot<br>NWNE   | 32.20935      | -<br>104.1418<br>85 | EDD<br>Y | NEW<br>MEXI<br>CO | NEW<br>MEXI<br>CO |            | NMNM<br>018613<br>A | -<br>195<br>8 | 510<br>0 | 508<br>1 |

Well Name: QUIEN SABE FEDERAL COM Well Number: 603H

|      |         |              |         |              | <u> </u> |       |         |                   |          |           |        |       |          |            | ř            |                  |     |     |
|------|---------|--------------|---------|--------------|----------|-------|---------|-------------------|----------|-----------|--------|-------|----------|------------|--------------|------------------|-----|-----|
|      | NS-Foot | NS Indicator | EW-Foot | EW Indicator | Twsp     | Range | Section | Aliquot/Lot/Tract | Latitude | Longitude | County | State | Meridian | Lease Type | Lease Number | Elevation        | QW. | TVD |
| PPP  | 264     | FNL          | 198     | FEL          | 245      | 27E   | 24      | Aliquot           | 32.20297 | -         | EDD    | NEW   | NEW      | S          | STATE        | -                | 118 | 921 |
| Leg  | 1       |              | 0       |              |          |       |         | NWSE              |          | 104.1418  | Υ      | MEXI  | MEXI     |            |              | 609              | 00  | 9   |
| #1   |         |              |         |              |          |       |         |                   |          | 87        |        | СО    | co       | , 0        |              | 6                |     |     |
| EXIT | 330     | FSL          | 198     | FEL          | 24S      | 27E   | 25      | Aliquot           | 32.18194 | -         | EDD    | NEW   | NEW      | F          | NMNM         | -                | 192 | 959 |
| Leg  |         |              | 0       |              |          |       |         | SWSE              | 2        | 104.1418  | Υ      | MEXI  | MEXI     |            | 111412       | 647              | 50  | 7   |
| #1   |         |              |         |              |          |       |         |                   | •        | 96        |        | CO    | CO       | 100        |              | 4                |     |     |
| BHL  | 200     | FSL          | 198     | FEL          | 24S      | 27E   | 25      | Aliquot           | 32.18158 | _         | EDD    | NEW   | NEW      | F.         | NMNM.        | ; <del>-</del> ; | 193 | 925 |
| Leg  |         |              | 0       |              |          |       |         | SWSE              | 5        | 104.1418  | Υ      | MEXI  | MEXI     | * ,        | 111412       | 612              | 81  | 2   |
| #1   |         |              |         |              |          |       |         |                   |          | 96        |        | CO    | CO       | 1          |              | 9                |     |     |