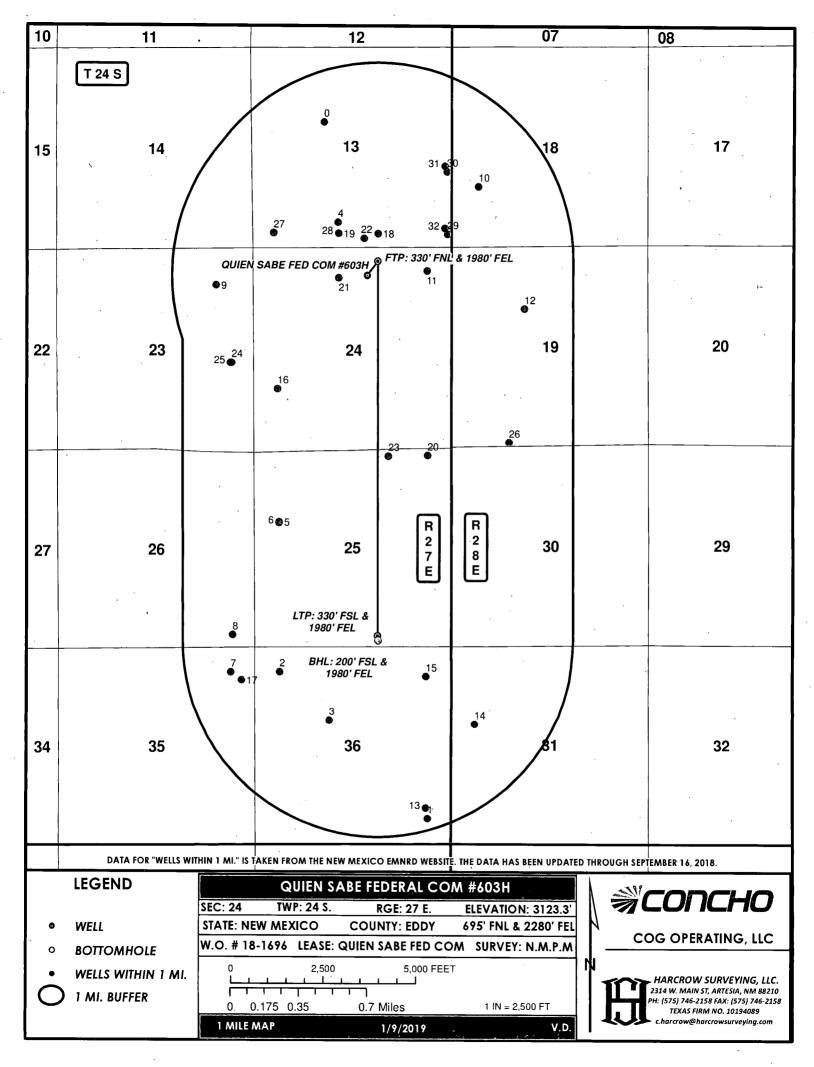

# **Section 3 - Location of Existing Wells**

**Existing Wells Map?** YES

Attach Well map:

COG\_Quien\_Sabe\_603H\_1Mile\_Data\_20190226162732.pdf

**Existing Wells description:** 

| 100  |              |                            |       | <b>*</b> | QUIEN    | SABE FEDERAL COM #603H 1 MILE | DATA (18-1696)              | $\mathcal{A}_{\mathcal{P}_{i}}$ | (45°   | 1      |           |             | 4. 50 |
|------|--------------|----------------------------|-------|----------|----------|-------------------------------|-----------------------------|---------------------------------|--------|--------|-----------|-------------|-------|
| F    | D VAPI       | OPERATOR                   | RANGE | SECTION  | TOWNSHIP | WELL_NAME                     | COMPL_STAT                  | EW-CD                           | FTG_EW | FTG_NS | LATITUDE  | LONGITUDE   | NS_CD |
| 0    | 3001501124   | UNION OIL CO OF CALIFORNIA | 27E   | 13       | 24.05    | BEEMAN 001                    | Plugged                     | W                               | 1980   | 1980   | 32.219556 | -104.146637 | N     |
| 1    | 3001501140   | W H MCKINLEY               | 27E   | 36       | 24.0S    | KELLY ST 001                  | Plugged                     | Е                               | 660    | 660    | 32.168434 | -104.1376   | S     |
| 2    | 3001501167   | YORK & HARPER              | 27E   | 36       | 24.0S    | STATE 002                     | Plugged                     | W                               | 660    | 660    | 32.179319 | -104.150493 | N     |
| 3    | 3001522352   | PURVIS OPERATING CO        | 27E   | 36       | 24.0S    | RED BLUFF STATE 001           | Plugged                     | W                               | 1980   | 1980   | 32.175717 | -104.146181 | N     |
| 4    | 3001523022   | HNG FOSSIL FUELS CO        | 27E   | 13       | 24.05    | BRANTLEY 13 STATE CO 001      | Plugged                     | W                               | 2310   | 660    | 32.212205 | -104.145408 | S     |
| . 5  | 3001523411   | AMOCO PRODUCTION CO        | 27E   | 25       | 24.0S    | STATE 1S 001                  | Plugged                     | W                               | 660    | 1980   | 32.190284 | -104.150561 | N     |
| 6    | 3001523751   | AMOCO PRODUCTION CO        | 27E   | 25       | 24.0S    | STATE 15 001                  | Zone Plugged                | W                               | 660    | 2005   | 32.190216 | -104.15056  | N     |
| 7    | 3001523972   | DINERO OPERATING CO        | 27E   | 35       | 24.0S    | PUBCO STATE 001               | Plugged                     | Ε                               | 660    | 660    | 32.179287 | -104.154779 | N     |
| 8    | 3001526812   | DINERO OPERATING CO        | 27E   | 26       | 24.0S    | RJR STATE 001                 | Plugged                     | E                               | 600    | 330    | 32.18201  | -104.154603 | ς.    |
| 9    | 3001532889   | EOG Y RESOURCES, INC.      | 27E   | 23       | 24.05    | HUMIDOR BMJ STATE COM 001     | Active                      | E .                             | 990    | 990    | 32.207579 | -104.156065 | N     |
| 10   | 3001533639   | MARBOB ENERGY CORP         | 28E   | 18       | 24.0S    | CHRIS DUNGHILL FEE COM 001C   | New (Not drilled or compl)  | W                               | 735    | 1575   | 32.214813 | -104.133126 | S     |
| 1:   | 1 3001535495 | COG OPERATING LLC          | 27E   | 24       | 24.0S    | WOODY'S HOPE FEDERAL COM 001  | Active                      | Ε                               | 660    | 660    | 32.208634 | -104.137654 | N     |
| . 12 | 2 3001535760 | TRINITY RIVER ENERGY, LLC  | 28E   | 19       | 24.05    | WEATHERBY 001F                | New (Not drilled or compl)  | W                               | 1981   | 1651   | 32.205865 | -104.129102 | N     |
| 13   | 3 3001535838 | EOG Y RESOURCES, INC.      | 27E   | 36       | 24.05    | GURKHA BKG STATE COM 001      | Active                      | Ε                               | 660    | 990    | 32.16922  | -104.13774  | S     |
| 14   | 4 3001535957 | TRINITY RIVER ENERGY, LLC  | 28E   | 31       | 24.0S    | RUGER 31 STATE 001E           | New (Not drilled or compl)  | W                               | 661    | 1981   | 32.175415 | -104.13345  | Ν .   |
| 15   | 3001536305   | EOG Y RESOURCES, INC.      | 27E   | 36       | 24.0S    | STOGEY BLG STATE COM 001H     | Active                      | Ε                               | 660    | 660    | 32.178983 | -104.13774  | N     |
| 16   | 3001536499   | EOG Y RESOURCES, INC.      | 27E   | 24       | 24.0S    | PERDOMO BMP STATE COM 001H    | New (Not drilled or compl)  | W                               | 660    | 1650   | 32.200025 | -104.150695 | S     |
| 17   | 7 3001538260 | EOG Y RESOURCES, INC.      | 27E   | 35       | 24.0S    | HARKEY 35 STATE 002H          | New (Not drilled or compl)  | Ε                               | 330    | 760    | 32.178722 | -104.15385  | N     |
| 18   | 3001540950   | COG OPERATING LLC          | 27E   | 13       | 24.0S    | BONGO FEE 001H                | New (Not drilled or compl)  | E                               | 1980   | 330    | 32.211376 | -104.141932 | S     |
| 19   | 3001541407   | CAZA OPERATING, LLC        | 27E   | 13       | 24.0S    | MAD RIVER 13 STATE COM 001C   | New (Not drilled or compl)  | W                               | 2310   | 331    | 32.211395 | -104.145368 | S     |
| 20   | 3001541528   | COG OPERATING LLC          | 27E   | 25       | 24.0S    | QUIEN SABE 25 FEDERAL 001H    | New (Not drilled or compl)  | E                               | 600    | 190    | 32.195156 | -104.13759  | N     |
| 2:   | 1 3001541748 | EOG Y RESOURCES, INC.      | 27E   | 24       | 24.0S    | FONSECA BTD STATE COM 001H    | New (Not drilled or compl)  | W                               | 2310   | 860    | 32.208121 | -104.145359 | N     |
| 22   | 2 3001542029 | COG OPERATING LLC          | 27E   | 13       | 24.0S    | . KUDU FEE 001H               | New (Not drilled or compl)  | Ε                               | 2350   | 200    | 32.211025 | -104.143131 | S     |
| 23   | 3001542662   | COG OPERATING LLC          | 27E   | 25       | 24.0S    | QUIEN SABE 25 FEDERAL 002H    | New (Not drilled or compl)  | Ε                               | 1650   | 190    | 32.195107 | -104.141    | N     |
| 24   | 3001542755   | EOG Y RESOURCES, INC.      | 27E   | 23       | 24.0S    | HUMIDOR BML STATE COM 005H    | New (Not drilled or compl)  | E                               | 575    | 2365   | 32.201934 | -104.154713 | S     |
| 25   | 3001542893   | EOG Y RESOURCES, INC.      | 27E   | 23       | 24.0S    | MACANUDO BTE STATE COM 001H   | New (Not drilled or compl)  | Ε                               | 605    | 2365   | 32.201933 | -104.15481  | S     |
| 26   | 5 3001543214 | COG OPERATING LLC          | 28E   | 19       | 24.0S    | PARDUE 19 FEDERAL COM 004H    | New (Not drilled or compl). | W                               | 1600   | 110    | 32.196106 | -104.130441 | S     |
| 2    | 7 3001543581 | CAZA OPERATING, LLC        | 27E   | 13       | 24.0S    | MAD RIVER 13 STATE COM 002H   | New (Not drilled or compl)  | , W                             | 560    | 330    | 32.21142  | -104.151054 | S     |
| 28   | 3 3001543674 | CAZA OPERATING, LLC        | 27E   | 13       | 24.0S    | MAD RIVER 13 STATE COM 001H   | New (Not drilled or compl)  | W                               | 2310   | 330    | 32.211393 | -104.145368 | S     |
| . 29 | 3001543898   | CAZA OPERATING, LLC        | 27E   | 13       | 24.0S    | MAD RIVER 13 STATE COM 003H   | New (Not drilled or compl)  | E                               | 100    | 330    | 32.211347 | -104.135823 | S     |
| . 30 | 3001544042   | CAZA OPERATING, LLC        | 27E   | 13       | 24.0S    | MAD RIVER 13 STATE COM 004H   | New (Not drilled or compl)  | Ε                               | 100    | 1987   | 32.215902 | -104.135864 | S     |
| 3:   | 1 3001544062 | CAZA OPERATING, LLC        | 27E   | 13       | 24.0S    | MAD RIVER 13 STATE COM 005H   | New (Not drilled or compl)  | Ε                               | 160    | 2137   | 32.216315 | -104.136063 | S     |
| 32   | 3001544077   | CAZA OPERATING, LLC        | 27E   | 13       | 24.0S ·  | MAD RIVER 13 STATE COM 006H   | New (Not drilled or compl)  | É                               | 175    | 480    | 32.21176  | -104.136071 | S     |
|      |              |                            |       |          |          |                               |                             |                                 |        |        |           |             | *     |