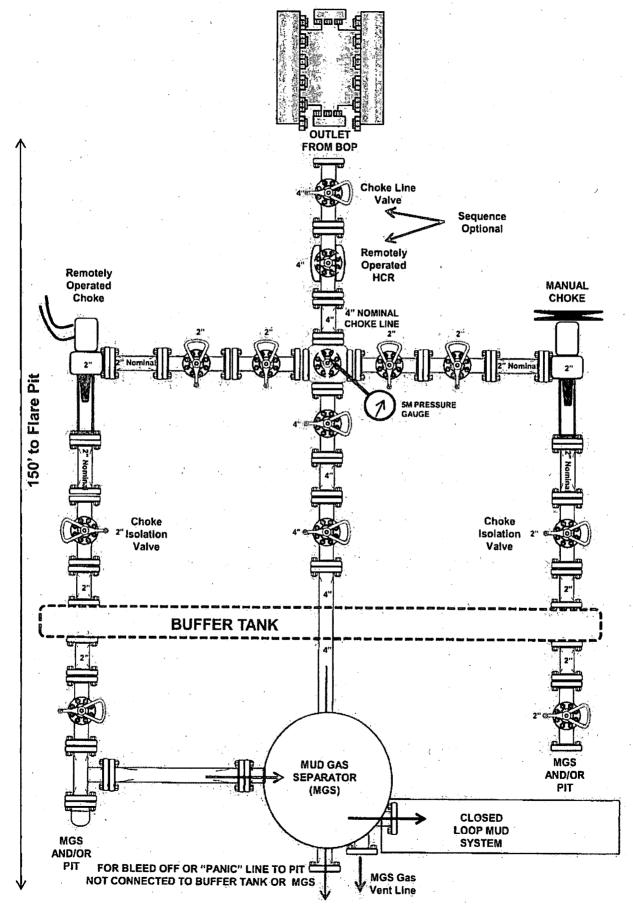

#### Section 2 - Blowout Prevention

Pressure Rating (PSI): 3M

Rating Depth: 8400

**Equipment:** Annular. The BOP equipment will include a Kelly cock and floor safety valve (inside BOP) and choke lines and choke manifold.

Requesting Variance? YES

**Variance request:** A variance is requested for the use of a flexible choke line from the BOP to choke manifold. See attached for specs and hydrostatic test chart.

**Testing Procedure:** BOP/BOPE will be tested by an independent service company to 250 psi low and the high pressure indicated above per Onshore Order 2 requirements. The System may be upgraded to a higher pressure but still tested to the working pressure listed in the table above. If the system is upgraded all of the components installed will be functional and tested.

#### **Choke Diagram Attachment:**

COG\_Quien\_Sabe\_603H\_3M\_Choke\_20190227090138.pdf

#### **BOP Diagram Attachment:**

COG\_Quien\_Sabe\_603H\_3M BOP 20190227090146.pdf

COG\_Quien\_Sabe\_603H\_Flex\_Hose\_20190227090357.pdf

Pressure Rating (PSI): 5M

Rating Depth: 9252

**Equipment:** Annular. The BOP equipment will include a Kelly cock and floor safety valve (inside BOP) and choke lines and choke manifold.

Requesting Variance? YES

**Variance request:** A variance is requested for the use of a flexible choke line from the BOP to choke manifold. See attached for specs and hydrostatic test chart.

**Testing Procedure:** BOP/BOPE will be tested by an independent service company to 250 psi low and the high pressure indicated above per Orishore Order 2 requirements. The System may be upgraded to a higher pressure but still tested to the working pressure listed in the table above. If the system is upgraded all of the components installed will be functional and tested.

#### **Choke Diagram Attachment:**

COG Quien Sabe 603H 5M Choke 20190227090458.pdf

#### **BOP Diagram Attachment:**

COG\_Quien\_Sabe\_603H\_5M\_BOP\_20190227090506.pdf

Well Name: QUIEN SABE FEDERAL COM Well Number: 603H

COG\_Quien\_Sabe\_603H\_5M\_Choke\_20190227090458.pdf

COG\_Quien\_Sabe\_603H\_Flex\_Hose\_20190227090527.pdf