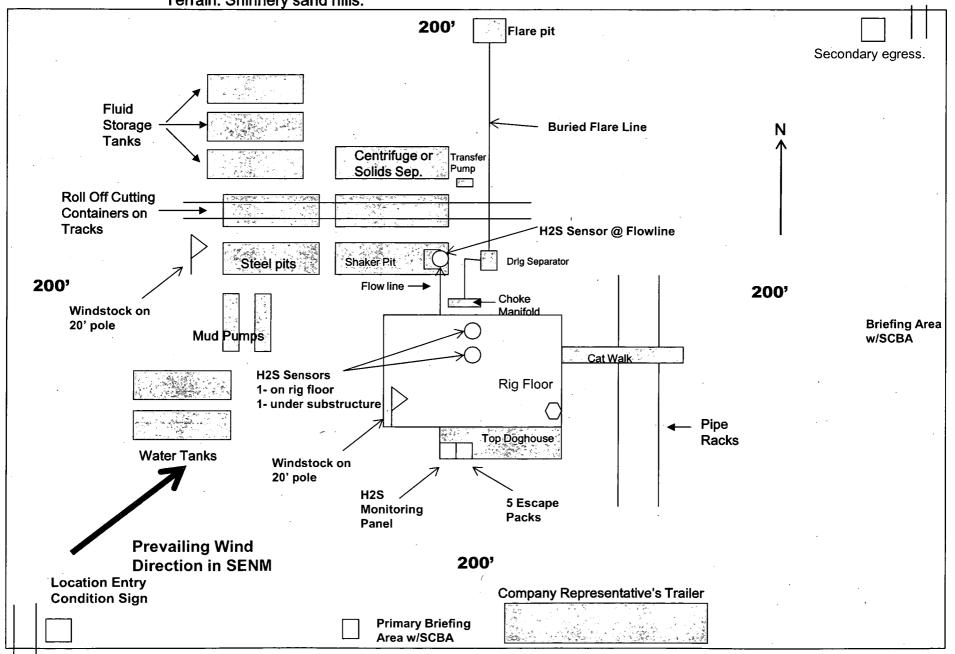

Describe:

Contingency Plans geoharzards description:

Contingency Plans geohazards attachment:

Hydrogen Sulfide drilling operations plan required? YES

Hydrogen sulfide drilling operations plan:

COG\_Quien\_Sabe\_603H\_H2S\_Schem\_20190227092109.pdf COG\_Quien\_Sabe\_603H\_H2S\_SUP\_20190227092117.pdf

# **Cuttings Area**

Cuttings Area being used? NO

Are you storing cuttings on location? YES

Description of cuttings location Roll off cutting containers on tracks

**Cuttings area length (ft.)** 

Cuttings area width (ft.)