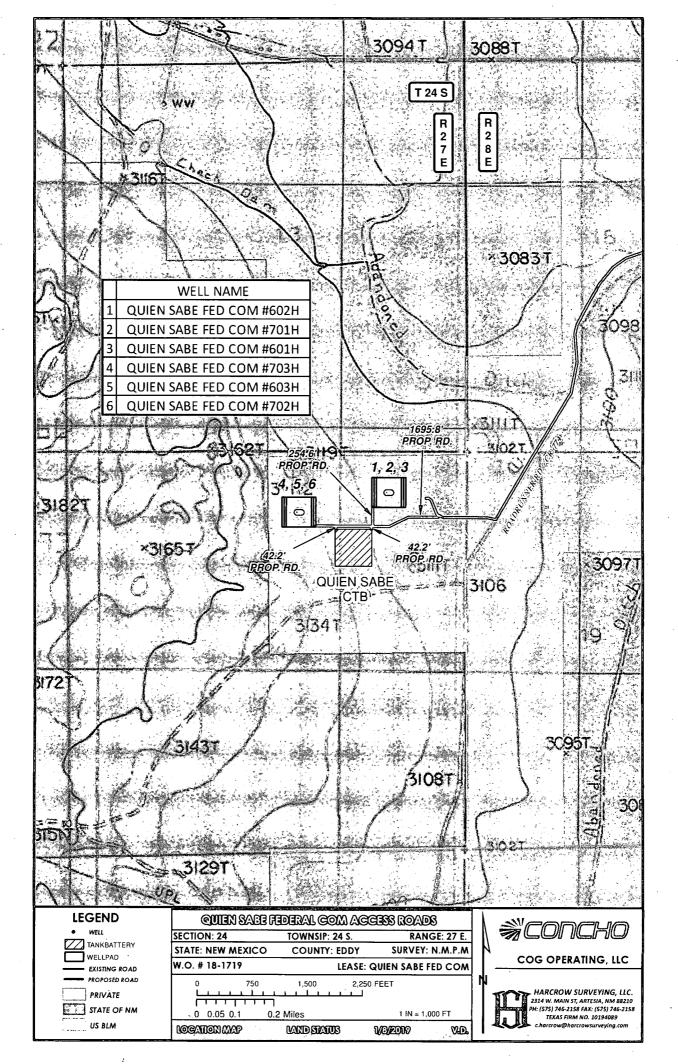

#### **Section 3 - Well Location Table**

Survey Type: RECTANGULAR

**Describe Survey Type:** 

Datum: NAD83 Vertical Datum: NAVD88

Survey number:

|                  |         |              | *,       | 4            |      | la .      |         |                   |               |                     |          |                   |                   |            |                     |               |          |          |
|------------------|---------|--------------|----------|--------------|------|-----------|---------|-------------------|---------------|---------------------|----------|-------------------|-------------------|------------|---------------------|---------------|----------|----------|
|                  | NS-Foot | NS Indicator | EW-Foot  | EW Indicator | Twsp | Range हुई | Section | Aliquot/Lot/Tract | Latitude      | Longitude           | County   | State             | Meridian          | Lease Type | Lease Number        | Elevation     | MD .     | DVT      |
| SHL<br>Leg<br>#1 | 695     | FNL          | 228<br>0 | FEL          | 248  | 27E       | 24      | Aliquot<br>NWNE   | 32.20832<br>8 | -<br>104.1428<br>35 | EDD<br>Y | NEW<br>MEXI<br>CO | NEW<br>MEXI<br>CO |            | NMNM<br>018613<br>A | 312<br>3      | 0 -      | 0        |
| KOP<br>Leg<br>#1 | 695     | FNL          | 228<br>0 | FEL          | 248  | 27E       | 24      | Aliquot<br>NWNE   | 32.20832<br>8 | -<br>104.1428<br>35 | EDD<br>Y | l                 | NEW<br>MEXI<br>CO |            |                     | 312<br>3      | 0        | 0        |
| PPP<br>Leg<br>#1 | 330     | FNL          | 198<br>0 | FEL          | 24S  | 27E       | 24      | Aliquot<br>NWNE   | 32.20935      | -<br>104.1418<br>85 | EDD<br>Y | NEW<br>MEXI<br>CO | NEW<br>MEXI<br>CO |            | NMNM<br>018613<br>A | -<br>195<br>8 | 510<br>0 | 508<br>1 |

Well Name: QUIEN SABE FEDERAL COM Well Number: 603H

|      |         |              |         |              | <u> </u> |       |         |                   |          |           |        |       |          |            | ř            |                  |     |     |
|------|---------|--------------|---------|--------------|----------|-------|---------|-------------------|----------|-----------|--------|-------|----------|------------|--------------|------------------|-----|-----|
|      | NS-Foot | NS Indicator | EW-Foot | EW Indicator | Twsp     | Range | Section | Aliquot/Lot/Tract | Latitude | Longitude | County | State | Meridian | Lease Type | Lease Number | Elevation        | QW. | TVD |
| PPP  | 264     | FNL          | 198     | FEL          | 245      | 27E   | 24      | Aliquot           | 32.20297 | -         | EDD    | NEW   | NEW      | S          | STATE        | -                | 118 | 921 |
| Leg  | 1       |              | 0       |              |          |       |         | NWSE              |          | 104.1418  | Υ      | MEXI  | MEXI     |            |              | 609              | 00  | 9   |
| #1   |         |              |         |              |          |       |         |                   |          | 87        |        | СО    | co       | , 0        |              | 6                |     |     |
| EXIT | 330     | FSL          | 198     | FEL          | 24S      | 27E   | 25      | Aliquot           | 32.18194 | -         | EDD    | NEW   | NEW      | F          | NMNM         | -                | 192 | 959 |
| Leg  |         |              | 0       |              |          |       |         | SWSE              | 2        | 104.1418  | Υ      | MEXI  | MEXI     |            | 111412       | 647              | 50  | 7   |
| #1   |         |              |         |              |          |       |         |                   | •        | 96        |        | CO    | CO       | 100        |              | 4                |     |     |
| BHL  | 200     | FSL          | 198     | FEL          | 24S      | 27E   | 25      | Aliquot           | 32.18158 | _         | EDD    | NEW   | NEW      | F.         | NMNM.        | ; <del>-</del> ; | 193 | 925 |
| Leg  |         |              | 0       |              |          |       |         | SWSE              | 5        | 104.1418  | Υ      | MEXI  | MEXI     | * ,        | 111412       | 612              | 81  | 2   |
| #1   |         |              |         |              |          |       |         |                   |          | 96        |        | CO    | CO       | 1          |              | 9                |     |     |

# Section 2 - New or Reconstructed Access Roads

Will new roads be needed? YES

**New Road Map:** 

COG\_Quien\_Sabe\_603H\_Maps\_Plats\_20190301102652.pdf

New road type: RESOURCE

Length: 1738

Width (ft.): 30

Max slope (%): 33