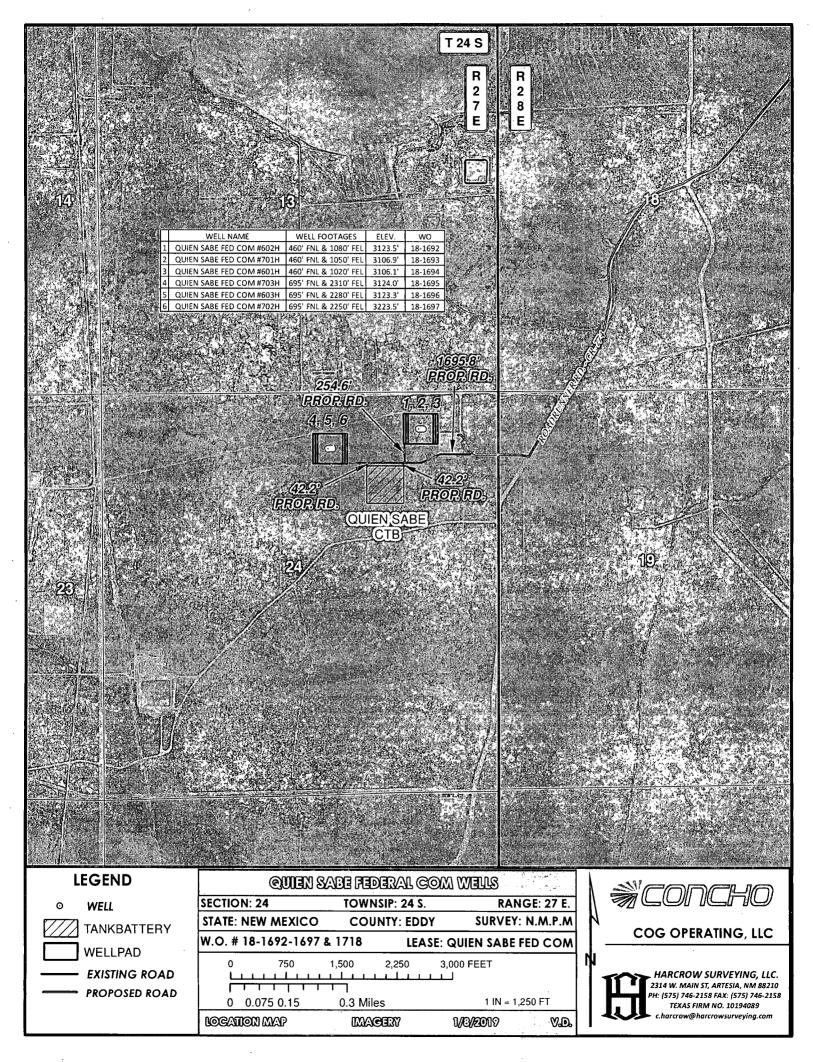

# Section 4 - Location of Existing and/or Proposed Production Facilities

Submit or defer a Proposed Production Facilities plan? SUBMIT

Production Facilities description: A Central Tank Battery and production facilities are proposed in Section 24. T24S. R27E. Production will be sent to the proposed Quien Sabe Central Tank Battery facility. 3 buried flow lines of approximately 294.7' of 4" flex pipe carrying oil, gas and water under a maximum pressure of 250 psi will follow the access road to the Quien Sabe Central Tank Battery facility location. We plan to install a 4" buried flex pipe transporting Gas Lift Gas from the Quien Sabe Central Tank Battery facility to the Quien Sabe Federal Com 603H, 703H and 702H wells. The buried Gas Lift Gas pipe of approximately 294.7' under a maximum pressure of 250 psi will be installed no further than 10' from the edge of the road. Production Facilities map:

COG\_Quien\_Sabe\_603H\_CTB\_20190227092324.pdf

COG\_Quien\_Sabe\_CTB\_Layout 20190227092334.pdf

Well Name: QUIEN SABE FEDERAL COM Well Number: 603H

#### Well Site Layout Diagram:

COG Quien Sabe 603H CTB 20190227092637.pdf

COG\_Quien\_Sabe\_603H\_Layout\_20190227092648.pdf

COG Quien Sabe CTB Layout 20190227092708.pdf

Comments: A Central Tank Battery and production facilities are proposed in Section 24. T24S. R27E. Production will be sent to the proposed Quien Sabe Central Tank Battery facility. 3 buried flow lines of approximately 294.7' of 4" flex pipe carrying oil, gas and water under a maximum pressure of 250 psi will follow the access road to the Quien Sabe Central Tank Battery facility location. We plan to install a 4" buried flex pipe transporting Gas Lift Gas from the Quien Sabe Central Tank Battery facility to the Quien Sabe Federal Com 603H, 703H and 702H wells. The buried Gas Lift Gas pipe of approximately 294.7' under a maximum pressure of 250 psi will be installed no further than 10' from the edge of the road. The battery and facilities will be installed according to API specifications.