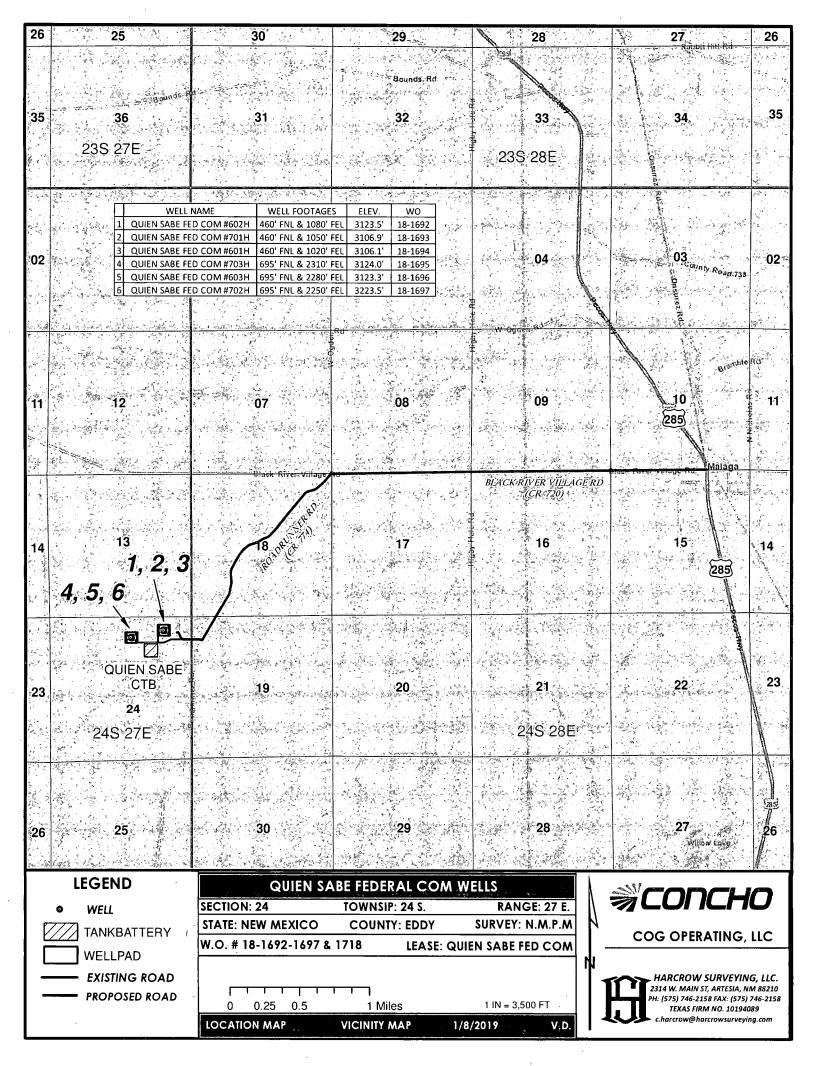

# **Payment**

APD Fee Payment Method:

**PAY.GOV** 

pay.gov Tracking ID:

26FN0CFN

SECTION 24, TOWNSHIP 24 SOUTH, RANGE 27 EAST, N.M.P.M., EDDY COUNTY NEW MEXICO

600'

/24/19

DATE

DIRECTIONS TO LOCATION

CHAD HARCROW N.M.P.S. NO. 17777

FROM THE INTERSECTION OF HIGHWAY 285 AND BLACK RIVER VILLAGE RD. (CR. 720), GO WEST ON BLACK RIVER VILLAGE RD. FOR APPROX. 2.75 MILES; THEN TURN LEFT (SOUTHWEST) ON ROADRUNNER RD. (CR. 774) AND GO APPROX. 1.5 MILES: THEN TURN RIGHT (WEST) AND GO APPROX. 770 FEET TO THE PROPOSED ROAD. PROPOSED WELL LIES APPROX. 1900 FEET WEST.

I, CHAD HARCROW, A NEW MEXICO REGISTERED PROFESSIONAL SURVEYOR CERTIFY
THAT I DIRECTED AND AM RESPONSIBLE FOR THIS SURVEY. THAT THIS SURVEY IS
TRUE AND CORRECT TO THE BEST OF MYCKNOWLEDGE CAND BELIEF.