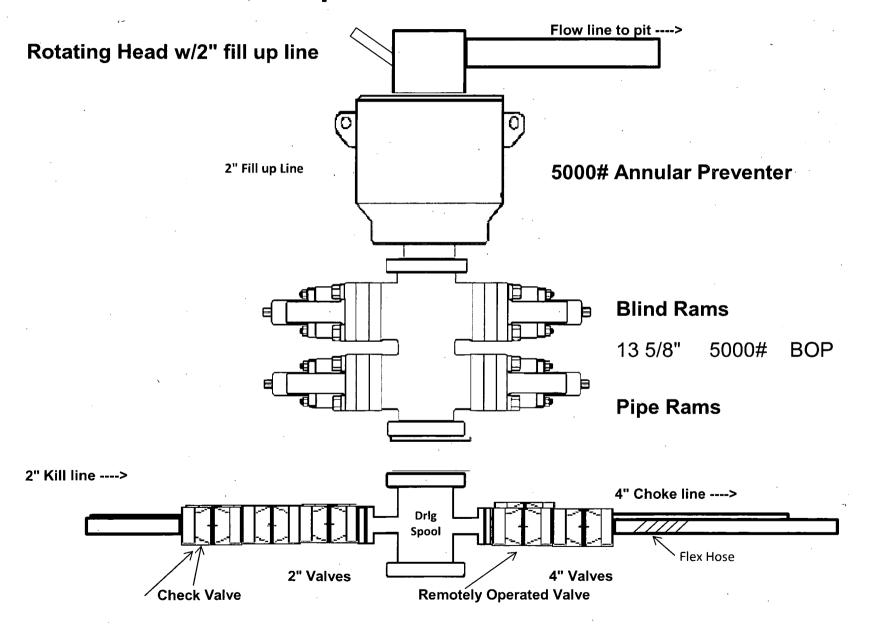

#### **BOP Diagram Attachment:**

COG\_Quien\_Sabe\_603H\_3M BOP 20190227090146.pdf

COG\_Quien\_Sabe\_603H\_Flex\_Hose\_20190227090357.pdf

Pressure Rating (PSI): 5M

Rating Depth: 9252

**Equipment:** Annular. The BOP equipment will include a Kelly cock and floor safety valve (inside BOP) and choke lines and choke manifold.

Requesting Variance? YES

**Variance request:** A variance is requested for the use of a flexible choke line from the BOP to choke manifold. See attached for specs and hydrostatic test chart.

**Testing Procedure:** BOP/BOPE will be tested by an independent service company to 250 psi low and the high pressure indicated above per Orishore Order 2 requirements. The System may be upgraded to a higher pressure but still tested to the working pressure listed in the table above. If the system is upgraded all of the components installed will be functional and tested.

#### **Choke Diagram Attachment:**

COG Quien Sabe 603H 5M Choke 20190227090458.pdf

#### **BOP Diagram Attachment:**

COG\_Quien\_Sabe\_603H\_5M\_BOP\_20190227090506.pdf

Well Name: QUIEN SABE FEDERAL COM Well Number: 603H

COG\_Quien\_Sabe\_603H\_5M\_Choke\_20190227090458.pdf

COG\_Quien\_Sabe\_603H\_Flex\_Hose\_20190227090527.pdf