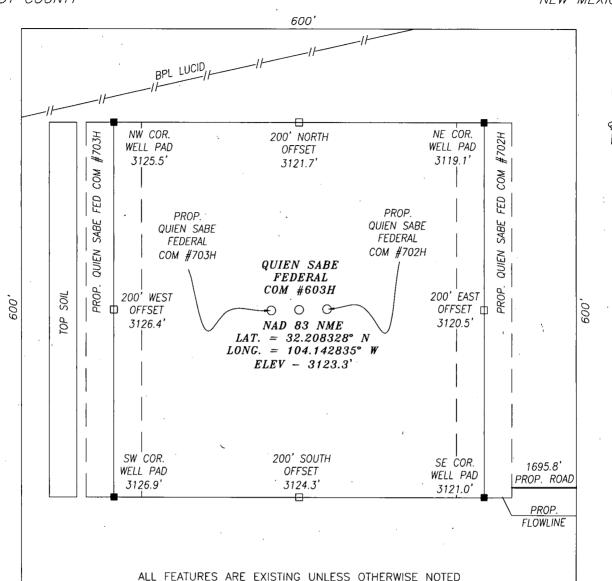

# **Payment**

APD Fee Payment Method:

**PAY.GOV** 

pay.gov Tracking ID:

26FN0CFN

SECTION 24, TOWNSHIP 24 SOUTH, RANGE 27 EAST, N.M.P.M., EDDY COUNTY NEW MEXICO

600'

/24/19

DATE

DIRECTIONS TO LOCATION

CHAD HARCROW N.M.P.S. NO. 17777

FROM THE INTERSECTION OF HIGHWAY 285 AND BLACK RIVER VILLAGE RD. (CR. 720), GO WEST ON BLACK RIVER VILLAGE RD. FOR APPROX. 2.75 MILES; THEN TURN LEFT (SOUTHWEST) ON ROADRUNNER RD. (CR. 774) AND GO APPROX. 1.5 MILES: THEN TURN RIGHT (WEST) AND GO APPROX. 770 FEET TO THE PROPOSED ROAD. PROPOSED WELL LIES APPROX. 1900 FEET WEST.

I, CHAD HARCROW, A NEW MEXICO REGISTERED PROFESSIONAL SURVEYOR CERTIFY
THAT I DIRECTED AND AM RESPONSIBLE FOR THIS SURVEY. THAT THIS SURVEY IS
TRUE AND CORRECT TO THE BEST OF MYCKNOWLEDGE CAND BELIEF.

ZEW

MEXIC

POFESSIONA

HARCROW SURVEYING, LLC

2314 W. MAIN ST, ARTESIA, N.M. 88210

PH: (575) 746-2158

c.harcrow@harcrowsurveying.com

| SURVEY DATE: DECEMBER 3, 2018  | 600S          |
|--------------------------------|---------------|
| DRAFTING DATE: JANUARY 7, 2018 | PAGE: 1 OF 1  |
| APPROVED BY: CH DRAWN BY: VD   | FILE: 18-1696 |

NAD 83 NME

LATITUDE: <u>32.208328° N</u> LONGITUDE: 104.142835° W