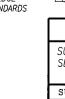

# **Section 1 - Existing Roads**

Will existing roads be used? YES

**Existing Road Map:** 

COG\_Quien Sabe 603H Existing Rd 20190226162425.pdf

Existing Road Purpose: ACCESS,FLUID TRANSPORT Row(s) Exist? NO

# Section 2 - New or Reconstructed Access Roads

Will new roads be needed? YES

**New Road Map:** 

COG\_Quien\_Sabe\_603H\_Maps\_Plats\_20190301102652.pdf

New road type: RESOURCE

Length: 1738

Width (ft.): 30

Max slope (%): 33

# **Section 3 - Location of Existing Wells**

**Existing Wells Map?** YES

Attach Well map:

COG\_Quien\_Sabe\_603H\_1Mile\_Data\_20190226162732.pdf

**Existing Wells description:** 