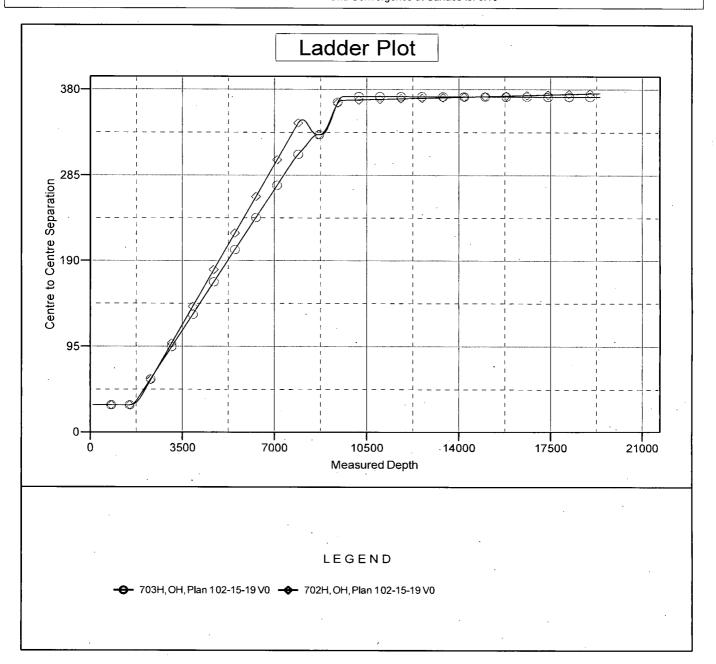

#### **Section 3 - Well Location Table**

Survey Type: RECTANGULAR

**Describe Survey Type:** 

Datum: NAD83 Vertical Datum: NAVD88

Survey number:

|                  |         |              | *,       | 4            |      | la .      |         |                   |               |                     |          |                   |                   |            |                     |               |          |          |
|------------------|---------|--------------|----------|--------------|------|-----------|---------|-------------------|---------------|---------------------|----------|-------------------|-------------------|------------|---------------------|---------------|----------|----------|
|                  | NS-Foot | NS Indicator | EW-Foot  | EW Indicator | Twsp | Range हुई | Section | Aliquot/Lot/Tract | Latitude      | Longitude           | County   | State             | Meridian          | Lease Type | Lease Number        | Elevation     | MD .     | DVT      |
| SHL<br>Leg<br>#1 | 695     | FNL          | 228<br>0 | FEL          | 248  | 27E       | 24      | Aliquot<br>NWNE   | 32.20832<br>8 | -<br>104.1428<br>35 | EDD<br>Y | NEW<br>MEXI<br>CO | NEW<br>MEXI<br>CO |            | NMNM<br>018613<br>A | 312<br>3      | 0 -      | 0        |
| KOP<br>Leg<br>#1 | 695     | FNL          | 228<br>0 | FEL          | 248  | 27E       | 24      | Aliquot<br>NWNE   | 32.20832<br>8 | -<br>104.1428<br>35 | EDD<br>Y | l                 | NEW<br>MEXI<br>CO |            |                     | 312<br>3      | 0        | 0        |
| PPP<br>Leg<br>#1 | 330     | FNL          | 198<br>0 | FEL          | 24S  | 27E       | 24      | Aliquot<br>NWNE   | 32.20935      | -<br>104.1418<br>85 | EDD<br>Y | NEW<br>MEXI<br>CO | NEW<br>MEXI<br>CO |            | NMNM<br>018613<br>A | -<br>195<br>8 | 510<br>0 | 508<br>1 |

Well Name: QUIEN SABE FEDERAL COM Well Number: 603H

|      |         |              |         |              | <u> </u> |       |         |                   |          |           |        |       |          |            | ř            |                  |     |     |
|------|---------|--------------|---------|--------------|----------|-------|---------|-------------------|----------|-----------|--------|-------|----------|------------|--------------|------------------|-----|-----|
|      | NS-Foot | NS Indicator | EW-Foot | EW Indicator | Twsp     | Range | Section | Aliquot/Lot/Tract | Latitude | Longitude | County | State | Meridian | Lease Type | Lease Number | Elevation        | QW. | TVD |
| PPP  | 264     | FNL          | 198     | FEL          | 245      | 27E   | 24      | Aliquot           | 32.20297 | -         | EDD    | NEW   | NEW      | S          | STATE        | -                | 118 | 921 |
| Leg  | 1       |              | 0       |              |          |       |         | NWSE              |          | 104.1418  | Υ      | MEXI  | MEXI     |            |              | 609              | 00  | 9   |
| #1   |         |              |         |              |          |       |         |                   |          | 87        |        | СО    | co       | , 0        |              | 6                |     |     |
| EXIT | 330     | FSL          | 198     | FEL          | 24S      | 27E   | 25      | Aliquot           | 32.18194 | -         | EDD    | NEW   | NEW      | F          | NMNM         | -                | 192 | 959 |
| Leg  |         |              | 0       |              |          |       |         | SWSE              | 2        | 104.1418  | Υ      | MEXI  | MEXI     |            | 111412       | 647              | 50  | 7   |
| #1   |         |              |         |              |          |       |         |                   | •        | 96        |        | CO    | CO       | 100        |              | 4                |     |     |
| BHL  | 200     | FSL          | 198     | FEL          | 24S      | 27E   | 25      | Aliquot           | 32.18158 | _         | EDD    | NEW   | NEW      | F.         | NMNM.        | ; <del>-</del> ; | 193 | 925 |
| Leg  |         |              | 0       |              |          |       |         | SWSE              | 5        | 104.1418  | Υ      | MEXI  | MEXI     | * ,        | 111412       | 612              | 81  | 2   |
| #1   |         |              |         |              |          |       |         |                   |          | 96        |        | CO    | CO       | 1          |              | 9                |     |     |