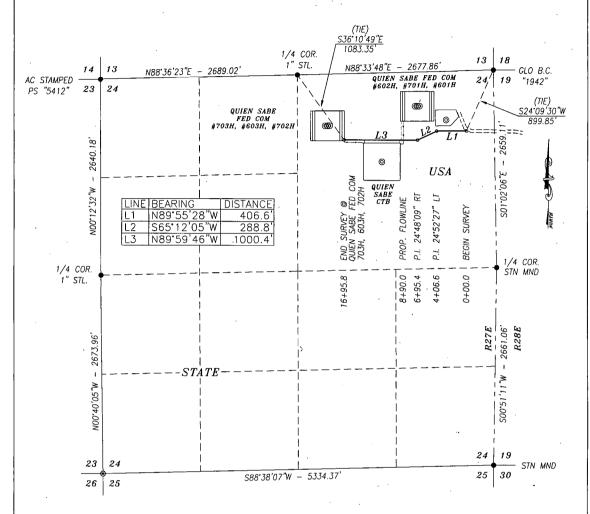

#### DESCRIPTION

A STRIP OF LAND 30.0 FEET WIDE AND 42.2 FEET OR 2.56 RODS OR 0.008 MILES IN LENGTH CROSSING USA LAND IN SECTION 24, TOWNSHIP 24 SOUTH, RANGE 27 EAST, EDDY COUNTY, NEW MEXICO AND BEING 15.0 FEET LEFT AND 15.0 FEET RIGHT OF THE ABOVE PLATTED CENTERLINE SURVEY.

#### BASIS OF BEARING:

BEARINGS SHOWN HEREON ARE MERCATOR GRID AND CONFORM TO THE NEW MEXICO COORDINATE SYSTEM "NEW MEXICO EAST ZONE" NORTH AMERICAN DATUM 1983. DISTANCES ARE SURFACE VALUES.

#### DESCRIPTION

A STRIP OF LAND 30.0 FEET WIDE AND 1695.8 FEET OR 102.78 RODS OR 0.321 MILES IN LENGTH CROSSING USA LAND IN SECTION 24, TOWNSHIP 24 SOUTH, RANGE 27 EAST, EDDY COUNTY, NEW MEXICO AND BEING 15.0 FEET LEFT AND 15.0 FEET RIGHT OF THE ABOVE PLATTED CENTERLINE SURVEY.

#### BASIS OF BEARING:

CHAD HARCROW N.M.P.S.

BEARINGS SHOWN HEREON ARE MERCATOR GRID AND CONFORM TO THE NEW MEXICO COORDINATE SYSTEM "NEW MEXICO EAST ZONE" NORTH AMERICAN DATUM 1983. DISTANCES ARE SURFACE VALUES.