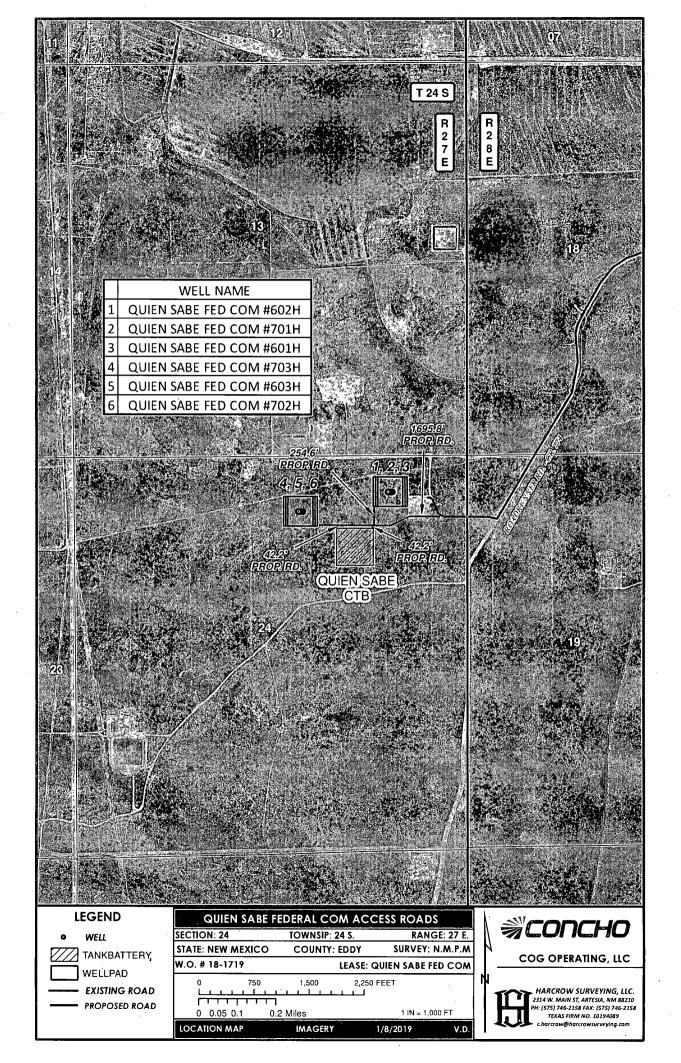

# **Section 1 - Existing Roads**

Will existing roads be used? YES

**Existing Road Map:** 

COG\_Quien Sabe 603H Existing Rd 20190226162425.pdf

Existing Road Purpose: ACCESS,FLUID TRANSPORT Row(s) Exist? NO

# Section 2 - New or Reconstructed Access Roads

Will new roads be needed? YES

**New Road Map:** 

COG\_Quien\_Sabe\_603H\_Maps\_Plats\_20190301102652.pdf

New road type: RESOURCE

Length: 1738

Width (ft.): 30

Max slope (%): 33

# **Section 3 - Location of Existing Wells**

**Existing Wells Map?** YES

Attach Well map:

COG\_Quien\_Sabe\_603H\_1Mile\_Data\_20190226162732.pdf

**Existing Wells description:** 