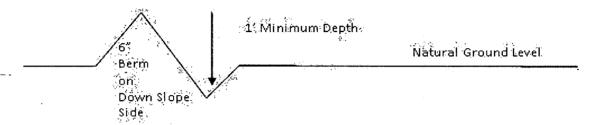

#### Recontouring attachment:

COG\_Quien\_Sabe\_603H\_Reclamation\_20190227092810.pdf

**Drainage/Erosion control construction:** Straw Waddles will be used as necessary at the well site to reduce sediment impacts to fragile/sensitive soils.