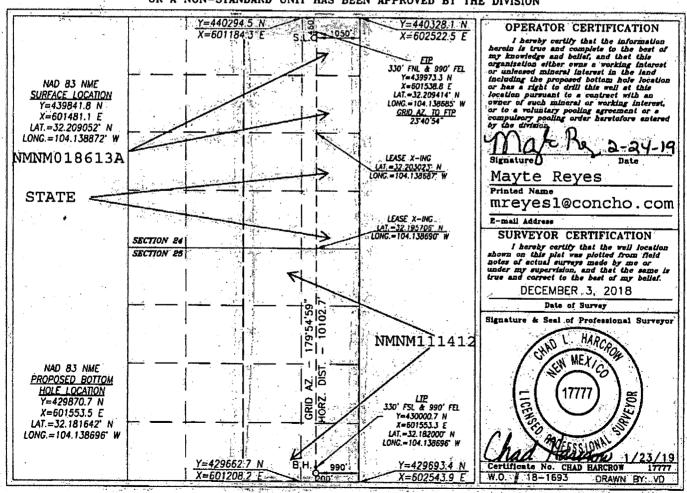

DISTRICTILARTESIAO.CD.

| _ |                         | WELL LOCATION AND ACREAGE DEDICATION PLAT |                      |  |  |  |
|---|-------------------------|-------------------------------------------|----------------------|--|--|--|
| ١ | API Number              | Pool Code Pool Name                       |                      |  |  |  |
| L | 30-015 46/26            | 98220   Purple Sage; Wolf                 | fcamp Gas            |  |  |  |
|   | Property Code<br>325762 | Property Name QUIEN SABE FEDERAL COM      | Well Number<br>701H  |  |  |  |
|   | OGRID No.<br>229137     | Operator Name COG OPERATING, LLC          | Elevation<br>3106.9' |  |  |  |

## Surface Location

| UL or lot No. | Section | Township | Range | lot idn | Fest from the | North/South line | Feet from the | East/West line | County |
|---------------|---------|----------|-------|---------|---------------|------------------|---------------|----------------|--------|
| Α             | 24      | 24-5     | 27-E  |         | 460           | NORTH            | 1050          | EAST           | EDDY   |

## Bottom Hole Location If Different From Surface

| UL or lot No.   | Section | Townsh   | ip | Range        | Lot Idn | Feet from the | North/South line | Feet from the | East/West line | County |
|-----------------|---------|----------|----|--------------|---------|---------------|------------------|---------------|----------------|--------|
| P               | 25      | 24-      | ·S | 27-E         |         | 200           | SOUTH            | 990           | EAST           | EDDY   |
| Dedicated Acres | Joint o | r Infill | Co | solidation ( | Code C  | rder No.      | 1.00             | . 4           | <u> </u>       |        |
| 640             |         |          | ٠, | :            | ·       |               |                  |               |                |        |

NO ALLOWABLE WILL BE ASSIGNED TO THIS COMPLETION UNTIL ALL INTERESTS HAVE BEEN CONSOLIDATED OR A NON-STANDARD UNIT HAS BEEN APPROVED BY THE DIVISION