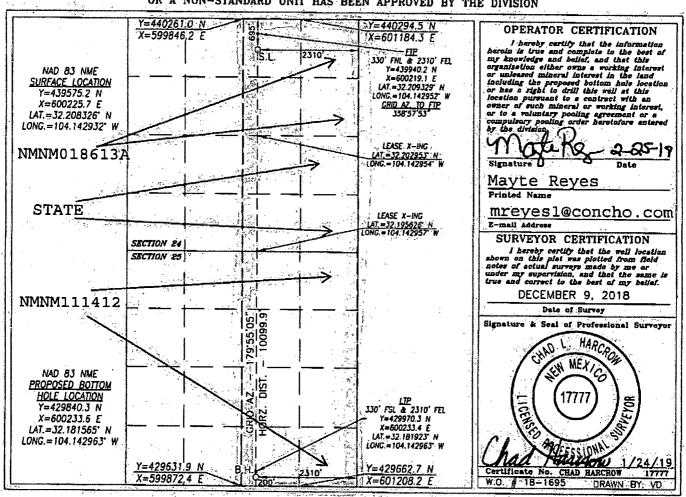

RECEIVED State of New Mexico DISTRICT I Energy, Minerals & Natural Resources Department OIL CONSERVATION DIVISION 2019

1220 SOUTH ST. FRANCIS DR. JUN S

Septe For New Maries 27505 Form C-102 DISTRICT II 611 S. FIRST ST., ARTESIA, NM 86210 Phone: (678) 748-1883 Fax: (675) 748-1720 DISTRICT IL ARTESIA Q.C.D. District Office Revised August 1, 2011 DISTRICT III 1000 RIO BRAZOS RD., AZTEC, NM 87410 Phone: (805) 334-8178 Fax: (506) 334-6170 Santa Fe, New Mexico 87505 DISTRICT IV 1820 9. ST. FRANCIE DR., BANTA FR. NN 87606 Phoma: (508) 476-3460 Fam (308) 476-3463 WELL LOCATION AND ACREAGE DEDICATION PLAT

| 30-015-46/28         | 98220 | 1 VVI IVALUE                         |                     |  |
|----------------------|-------|--------------------------------------|---------------------|--|
| Property Code 325762 |       | Property Name QUIEN SABE FEDERAL COM |                     |  |
| OCRID No.<br>229137  |       | ator Name<br>RATING, LLC             | Elevation<br>3124.0 |  |
|                      | Surfa | ce Location                          |                     |  |

| UL or lot No.                                  | Section<br>24 | Township<br>24-S | Range<br>27—E | Lot' Idn | Feet from the | North/South line NORTH | Feet from the 2310 | East/West line<br>EAST | County |   |
|------------------------------------------------|---------------|------------------|---------------|----------|---------------|------------------------|--------------------|------------------------|--------|---|
| Bottom Hole Location of Different From Surface |               |                  |               |          |               |                        |                    |                        |        | , |

ottom Hole Location if Different From Surface

| UL or let No.   | Section<br>25 | Township 24-S | Range<br>27-E | Lot Idn  | Feet from the 200 | North/South line SOUTH | Feet from the 2310 | East/West line<br>EAST | County<br>EDDY |
|-----------------|---------------|---------------|---------------|----------|-------------------|------------------------|--------------------|------------------------|----------------|
| Dedicated Acres | Joint o       | r Infill Co   | nsolidation   | Code Ore | der No.           | 31                     | \(\frac{1}{2}\)    |                        |                |

NO ALLOWABLE WILL BE ASSIGNED TO THIS COMPLETION UNTIL ALL INTERESTS HAVE BEEN CONSOLIDATED OR A NON-STANDARD UNIT HAS BEEN APPROVED BY THE DIVISION

RN6-25-19