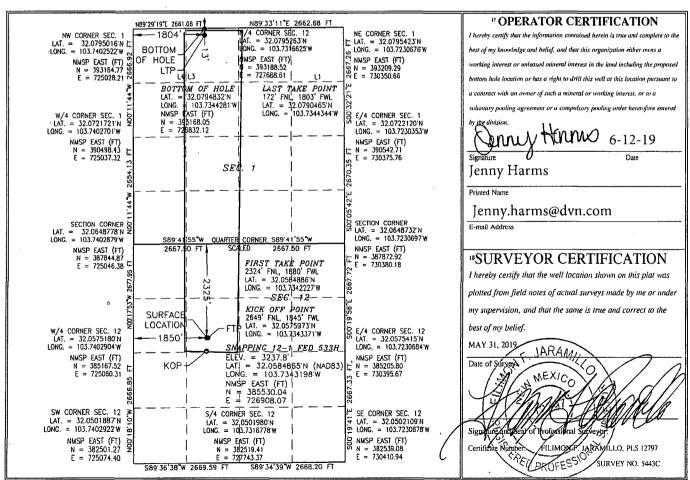

## WELL LOCATION AND ACREAGE DEDICATION PLAT

| <sup>1</sup> API Number    | <sup>2</sup> Pool Code | ³ Pool Na              | nme                    |
|----------------------------|------------------------|------------------------|------------------------|
| <sup>4</sup> Property Code | . 5 Pı                 | operty Name            | ° Well Number          |
|                            | SNAPPING 12-1 FED      |                        | 533H                   |
| OGRID No.                  | Operator Name          |                        | <sup>q</sup> Elevation |
| 6137                       | DEVON ENERGY PRO       | DDUCTION COMPANY, L.P. | 3237.8                 |
|                            | ю Sur                  | face Location          |                        |

UL or lot no. Section Township Range Lot Idn Feet from the North/South line Feet from the East/West line County 31 E 2325 **NORTH** WEST **EDDY** F 12 26 S 1850 "Bottom Hole Location If Different From Surface UL or lot no. Section Township Range Lot Idn Feet from the North/South line Feet from the East/West line County 1 26 S 31 E 13 SOUTH 1804 WEST **EDDY** Dedicated Acres Joint or Infill Consolidation Code <sup>5</sup> Order No. 240