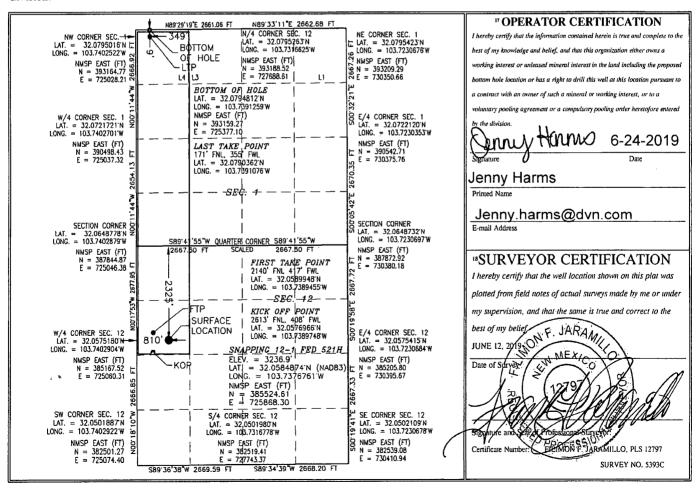

## WELL LOCATION AND ACREAGE DEDICATION PLAT

Santa Fe, NM 87505

| <sup>1</sup> API Number 30-015-44737 | 97860 <sup>1 Pool Code</sup> | 97860 Jennings; Bone Spring West             |             |  |  |  |
|--------------------------------------|------------------------------|----------------------------------------------|-------------|--|--|--|
| 1 Property Code<br>320804            |                              | <sup>5</sup> Property Name SNAPPING 12-1 FED |             |  |  |  |
| 'OGRID No.                           |                              | <sup>8</sup> Operator Name                   | 9 Elevation |  |  |  |
| 6137                                 | DEVON ENERGY P               | DEVON ENERGY PRODUCTION COMPANY, L.P.        |             |  |  |  |

Surface Location

| UL or lot no.                                    | Section | Township | Range | Lot Idn | Feet from the | North/South line | Feet from the | East/West line | County |  |  |
|--------------------------------------------------|---------|----------|-------|---------|---------------|------------------|---------------|----------------|--------|--|--|
| E                                                | 12      | 26 S     | 31 E  |         | 2325          | NORTH            | 810           | WEST           | EDDY   |  |  |
| " Bottom Hole Location If Different From Surface |         |          |       |         |               |                  |               |                |        |  |  |
| UL or lot no.                                    | Section | Township | Range | Lot Idn | Feet from the | North/South line | Feet from the | East/West line | County |  |  |
| 4                                                | 1       | 26 S     | 31 E  |         | 9             | NORTH            | 349           | WEST           | EDDY   |  |  |

12 Dedicated Acres 14 Consolidation Code 15 Order No. 13 Joint or Infill 240

No allowable will be assigned to this completion until all interests have been consolidated or a non-standard unit has been approved by the division.