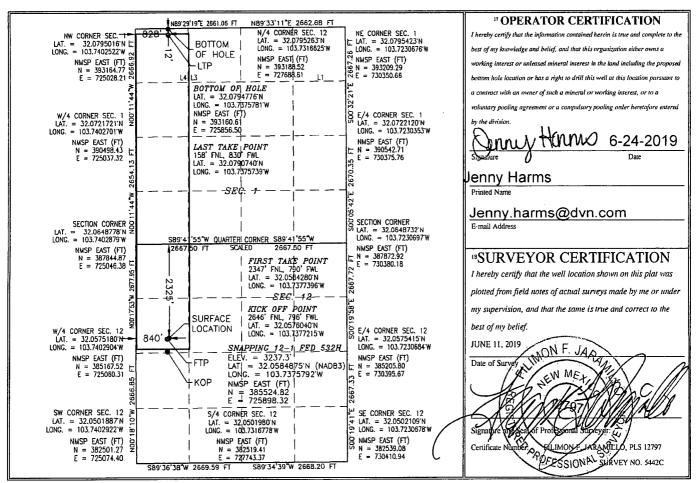

District Office

DISTRICTII-ARTESIAO.C.D. 1220 South St. Francis Dr. Santa Fe, NM 87505

☐ AMENDED REPORT

WELL LOCATION AND ACREAGE DEDICATION PLAT

| 30-015-4                             | API Numbe<br>4739 | ř                                     | 97860 Pool Code |         |               | Jennings; Bone Spring West |               |                |                          |
|--------------------------------------|-------------------|---------------------------------------|-----------------|---------|---------------|----------------------------|---------------|----------------|--------------------------|
| <sup>4</sup> Property Code<br>320804 |                   | <sup>5</sup> Property Name            |                 |         |               |                            |               |                | <sup>6</sup> Well Number |
|                                      |                   | SNAPPING 12-1 FED                     |                 |         |               |                            |               |                | 532H                     |
| OGRID No.                            |                   | 8 Operator Name                       |                 |         |               |                            |               |                | <sup>9</sup> Elevation   |
| 6137                                 |                   | DEVON ENERGY PRODUCTION COMPANY, L.P. |                 |         |               |                            |               |                | 3237.3                   |
|                                      |                   |                                       |                 |         |               |                            |               |                |                          |
| UL or lot no.                        | Section           | Township                              | Range           | Lot Idn | Feet from the | North/South line           | Feet from the | East/West line | County                   |

NORTH 2325 840 WEST **EDDY** E 31 E 12 26 S " Bottom Hole Location If Different From Surface

Feet from the North/South line Feet from the East/West line County UL or lot no. Section Township Range Lot Idn **NORTH** WEST **EDDY** 31 E 12 828 26 S 1 12 Dedicated Acres 13 Joint or Infill 15 Order No. 14 Consolidation Code 240