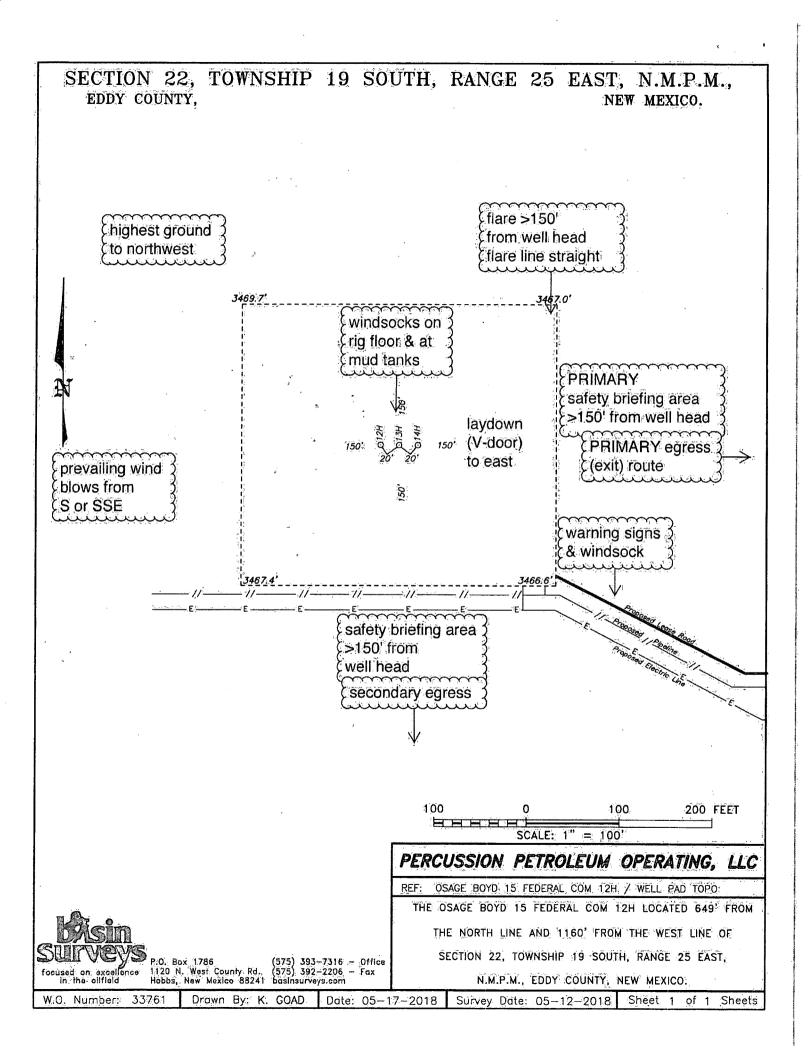

#### Location of Well

1. SHL: NWNW / 649 FNL / 1160 FWL / TWSP: 19S / RANGE: 25E / SECTION: 22 / LAT: 32.652007 / LONG: -104.477413 ( TVD: 0 feet, MD: 0 feet )

PPP: NWNW / 1325 FNL / 1020 FWL / TWSP: 19S / RANGE: 25E / SECTION: 15 / LAT: 32.664595 / LONG: -104.477893 ( TVD: 2878 feet, MD: 7069 feet )

BHL: NWNW / 20 FNL / 1020 FWL / TWSP: 19S / RANGE: 25E / SECTION: 15 / LAT: 32.668109 / LONG: -104.477899 ( TVD: 2855 feet, MD: 8335 feet )