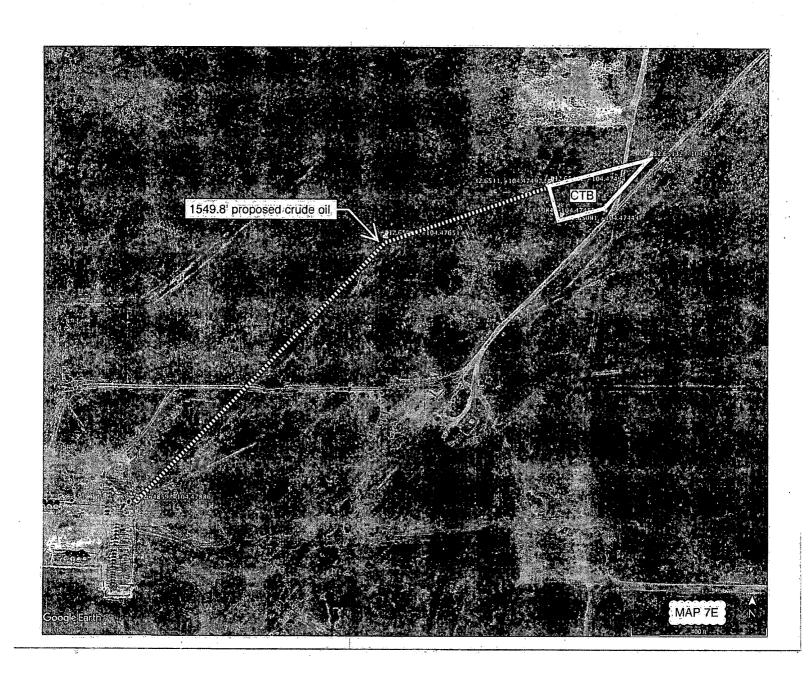

#### Location of Well

1. SHL: NWNW / 649 FNL / 1160 FWL / TWSP: 19S / RANGE: 25E / SECTION: 22 / LAT: 32.652007 / LONG: -104.477413 ( TVD: 0 feet, MD: 0 feet )

PPP: NWNW / 1325 FNL / 1020 FWL / TWSP: 19S / RANGE: 25E / SECTION: 15 / LAT: 32.664595 / LONG: -104.477893 ( TVD: 2878 feet, MD: 7069 feet )

BHL: NWNW / 20 FNL / 1020 FWL / TWSP: 19S / RANGE: 25E / SECTION: 15 / LAT: 32.668109 / LONG: -104.477899 ( TVD: 2855 feet, MD: 8335 feet )