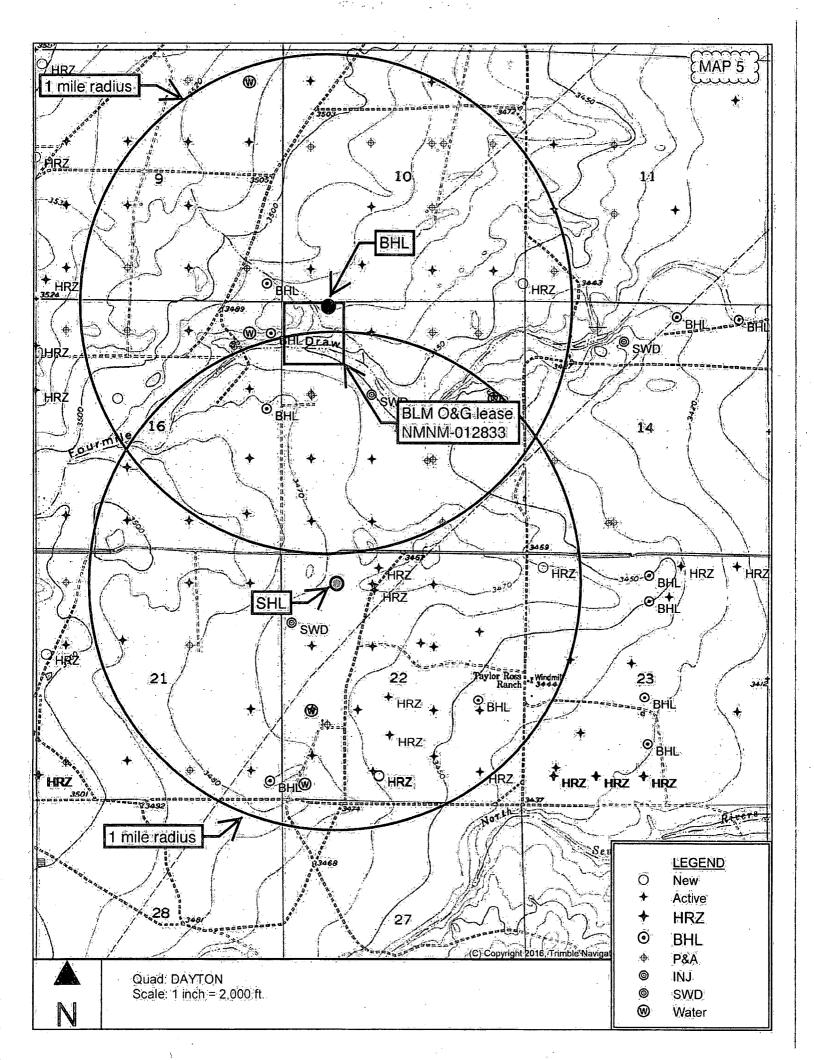

E- N 600961.3 E 496993:5 (NAD-83)

Directions to Location:

FROM US HIGHWAY 285, GO WEST ON ROCKING R RED ROAD 4.6 MILES TO LEASE ROAD, THEN GO SOUTHERLY ON LEASE ROAD 0.1 MILE TO THE PERCUSSION ROSS RANCH 22 #3 LOCATION AND PROPOSED LEASE ROAD.

P.O. Box 1786 1720 N. West County Rd. Hobbs, New Mexico 88241

(575) 393-7316 - Office (575) 392-2206 - Fox

ARTESIA, NM IS ±14 MILES TO THE NORTHEAST OF LOCATION.

200 200 400 FEET SCALE: 1" = 200'

# PERCUSSION PETROLEUM OPERATING. LLC

OSAGE BOYD 15 FEDERAL COM 12H / WELL PAD TOPO THE OSAGE BOYD 15 FEDERAL COM 12H LOCATED 649 FROM THE NORTH LINE AND 1'160' FROM THE WEST LINE OF SECTION 22, TOWNSHIP 19 SOUTH, RANGE 25 EAST. N.M.P.M., EDDY COUNTY, NEW MEXICO.

33761 Drawn By: K. GOAD Sheet 1 W.O. Number: Date: 05-17-2018 Survey Date: 05-12-2018





MAP 7A



PERCUSSION PETROLEUM OPERATING, LLC OSAGE BOYD 15 FEDERAL COM 12H ELEV: - 3468'

Lat - N 32.652007; Long - W 104.477413; NMSPCE- N 600961.3 E 496993.5 (NAD-83)

ARTESIA, NM IS ±14 MILES TO THE NORTHEAST OF LOCATION.

200 0 200 400 FEET

SCALE: 1" = 200'

#### Directions to Location:

FROM US HIGHWAY 285, GO WEST ON ROCKING R RED ROAD 4.6 MILES TO LEASE ROAD, THEN GO SOUTHERLY ON LEASE ROAD 0.1 MILE TO THE PERCUSSION ROSS RANCH 22 #3 LOCATION AND PROPOSED LEASE ROAD.



P.O. Box, 1786 1120 N. West County Rd. Hobbs, New Mexico 88241

(575) 393-7316 - Office (575) 392-2206 - Fax basinsurveys.com PERCUSSION PETROLEUM OPERATING, LLC
REF: OSAGE BOYD 15: FEDERAL COM 12H / WELL: PAD TOPO

THE OSAGE BOYD 15 FEDERAL COM 12H LOCATED 649' FROM THE NORTH LINE AND 1160' FROM THE WEST LINE