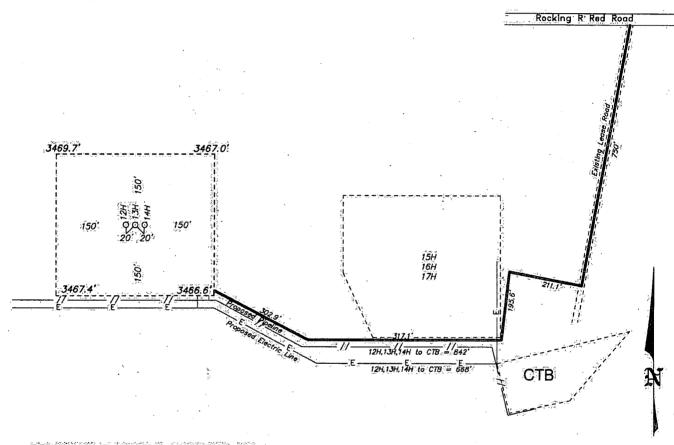

#### Location of Well

1. SHL: NWNW / 649 FNL / 1160 FWL / TWSP: 19S / RANGE: 25E / SECTION: 22 / LAT: 32.652007 / LONG: -104.477413 ( TVD: 0 feet, MD: 0 feet )

PPP: NWNW / 1325 FNL / 1020 FWL / TWSP: 19S / RANGE: 25E / SECTION: 15 / LAT: 32.664595 / LONG: -104.477893 ( TVD: 2878 feet, MD: 7069 feet )

BHL: NWNW / 20 FNL / 1020 FWL / TWSP: 19S / RANGE: 25E / SECTION: 15 / LAT: 32.668109 / LONG: -104.477899 ( TVD: 2855 feet, MD: 8335 feet )

## PECOS DISTRICT DRILLING CONDITIONS OF APPROVAL

**OPERATOR'S NAME:** | Percussion Petroleum Operating, LLC

**LEASE NO.: | NMNM-012833** 

WELL NAME & NO.: | Osage Boyd 15 Federal Com 12H

SURFACE HOLE FOOTAGE: | 0649' FNL & 1160' FWL

BOTTOM HOLE FOOTAGE | 0020' FNL & 1020' FWL Sec. 15, T. 19 S., R 25 E.

LOCATION: | Section 22, T. 19 S., R 25 E., NMPM

**COUNTY:** | County, New Mexico