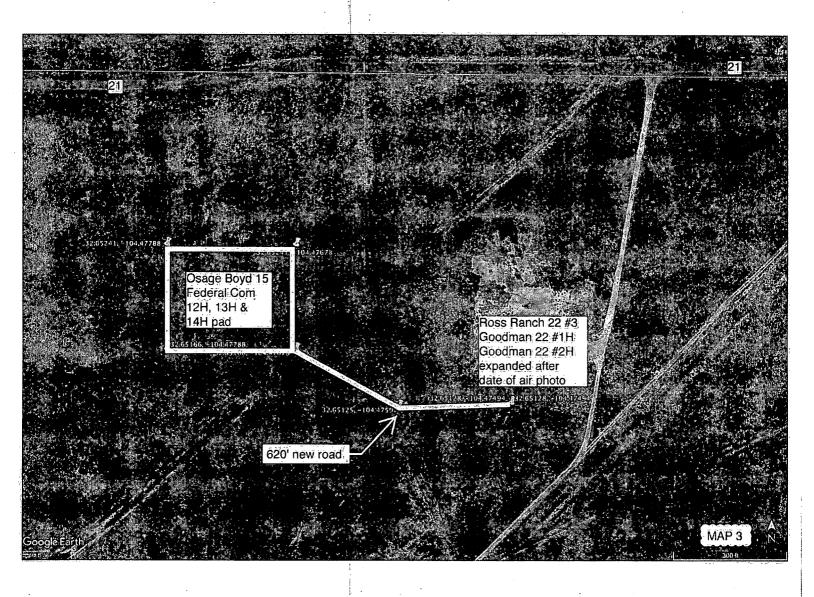

#### Location of Well

1. SHL: NWNW / 649 FNL / 1160 FWL / TWSP: 19S / RANGE: 25E / SECTION: 22 / LAT: 32.652007 / LONG: -104.477413 ( TVD: 0 feet, MD: 0 feet )

PPP: NWNW / 1325 FNL / 1020 FWL / TWSP: 19S / RANGE: 25E / SECTION: 15 / LAT: 32.664595 / LONG: -104.477893 ( TVD: 2878 feet, MD: 7069 feet )

BHL: NWNW / 20 FNL / 1020 FWL / TWSP: 19S / RANGE: 25E / SECTION: 15 / LAT: 32.668109 / LONG: -104.477899 ( TVD: 2855 feet, MD: 8335 feet )