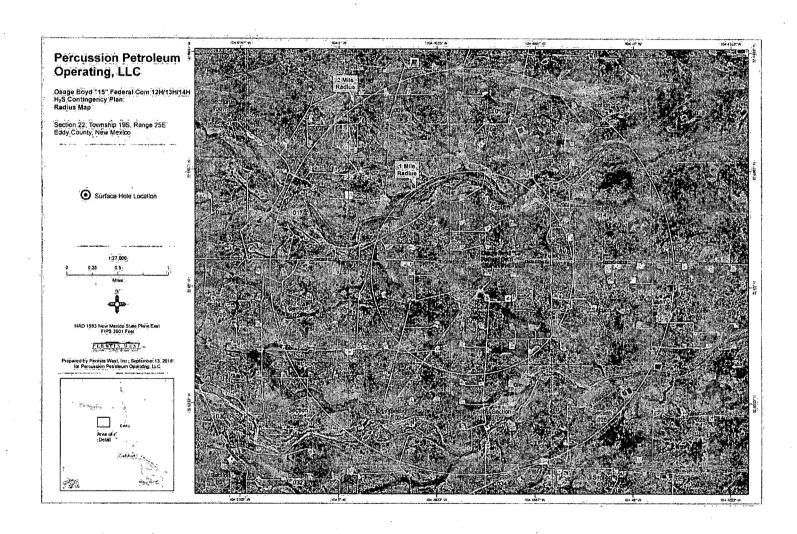

|              |
|-----------------------------------------------------|--------------|
| Carlsbad BLM Office                                 | 575-234-5972 |
| National Emergency Response Center (Washington, DC) | 800-424-8802 |

| Medical:                                   | THE SHE       |
|--------------------------------------------|---------------|
| Flight for Life - Lubbock, TX              | 806-743-9911  |
| AeroCare Lubbock, TX                       | 806-747-8923  |
| Med Flight Air Ambulance - Albuquerque, NM | 505-842-4433  |
| SB Air Med Service - Albuguerque, NM       | -505-842-4949 |

| Wild Well Control | 281-784-4700 |
|-------------------|--------------|
| Boots & Coots IWC | 800-256-9688 |
| B.J. Services     | 575-746-3569 |
| Halliburton       | 575-746-2757 |











Percussion Petroleum, LLC: Eddy County, NM Osage Boyd: 15 EED COM Project: Site: Well: Osage Boyd 15 FED COM

#12H OH Wellbore Design: Plan #1

TVD/Reference: North Reference Survey Calculation Method Well #12H - Slot 12 RKB = 17' @ 3485'00usft RKB = 17' @ 3485'00usft

Grid Minimum Curvature WBDS\_SQL\_2

Project 23 Eddy County, NM

Map System: US State Plane 1983: North American Datum 1983 Geo Datum: New Mexico Eastern Zone Map Zone:

System Datum:

Mean Sea Level

Site Osage Boyd 15 FED COM

Site Position: From:

Map Position Uncertainty:

0.00 usft

Northing: Easting: Slot Radius 600,962.30 usft 496,514.50 usft 13.200 in

Latitude Longitude: **Grid Convergence**  32,652008 -104,478969 -0.08

Well #12H - Slot 12 Well Position

+N/-S 0.00 usft +E/-W 0.00 usft Position Uncertainty