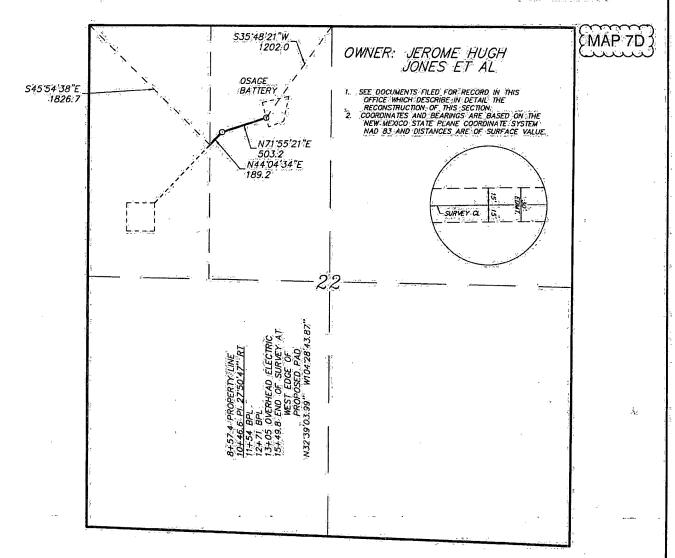

#### Location of Well

1. SHL: NWNW / 649 FNL / 1160 FWL / TWSP: 19S / RANGE: 25E / SECTION: 22 / LAT: 32.652007 / LONG: -104.477413 ( TVD: 0 feet, MD: 0 feet )

PPP: NWNW / 1325 FNL / 1020 FWL / TWSP: 19S / RANGE: 25E / SECTION: 15 / LAT: 32.664595 / LONG: -104.477893 ( TVD: 2878 feet, MD: 7069 feet )

BHL: NWNW / 20 FNL / 1020 FWL / TWSP: 19S / RANGE: 25E / SECTION: 15 / LAT: 32.668109 / LONG: -104.477899 ( TVD: 2855 feet, MD: 8335 feet )