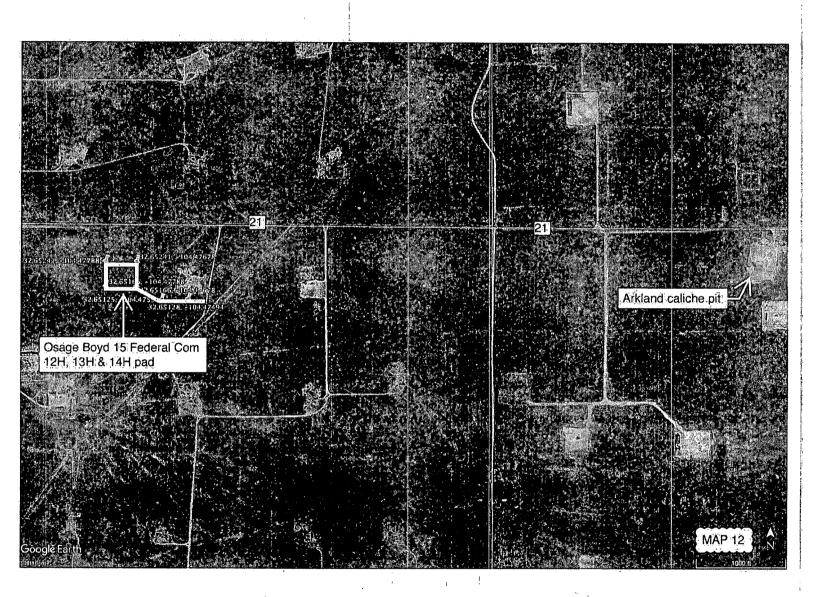

## PECOS DISTRICT DRILLING CONDITIONS OF APPROVAL

**OPERATOR'S NAME:** | Percussion Petroleum Operating, LLC

**LEASE NO.: | NMNM-012833** 

WELL NAME & NO.: | Osage Boyd 15 Federal Com 12H

SURFACE HOLE FOOTAGE: | 0649' FNL & 1160' FWL

BOTTOM HOLE FOOTAGE | 0020' FNL & 1020' FWL Sec. 15, T. 19 S., R 25 E.

LOCATION: | Section 22, T. 19 S., R 25 E., NMPM

**COUNTY:** | County, New Mexico