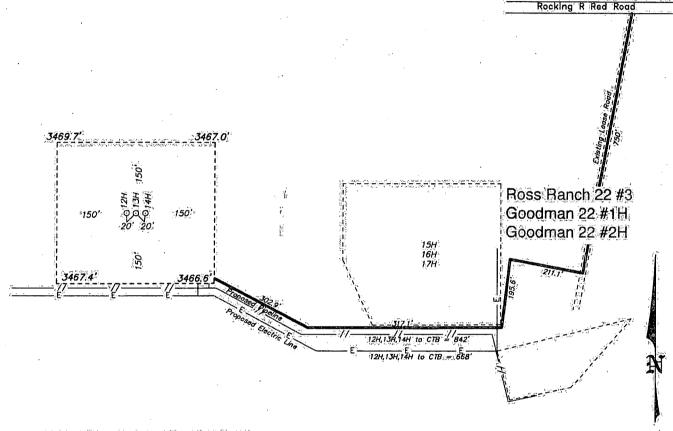

#### Location of Well

1. SHL: NWNW / 649 FNL / 1160 FWL / TWSP: 19S / RANGE: 25E / SECTION: 22 / LAT: 32.652007 / LONG: -104.477413 ( TVD: 0 feet, MD: 0 feet )

PPP: NWNW / 1325 FNL / 1020 FWL / TWSP: 19S / RANGE: 25E / SECTION: 15 / LAT: 32.664595 / LONG: -104.477893 ( TVD: 2878 feet, MD: 7069 feet )

BHL: NWNW / 20 FNL / 1020 FWL / TWSP: 19S / RANGE: 25E / SECTION: 15 / LAT: 32.668109 / LONG: -104.477899 ( TVD: 2855 feet, MD: 8335 feet )