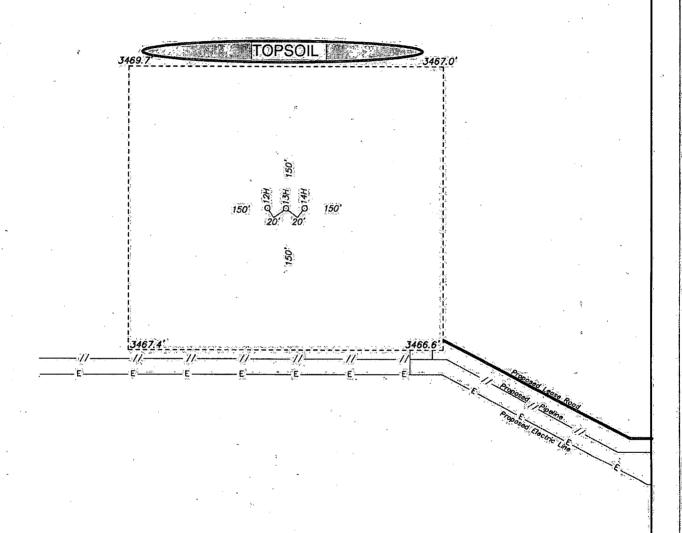

#### Location of Well

1. SHL: NWNW / 649 FNL / 1160 FWL / TWSP: 19S / RANGE: 25E / SECTION: 22 / LAT: 32.652007 / LONG: -104.477413 ( TVD: 0 feet, MD: 0 feet )

PPP: NWNW / 1325 FNL / 1020 FWL / TWSP: 19S / RANGE: 25E / SECTION: 15 / LAT: 32.664595 / LONG: -104.477893 ( TVD: 2878 feet, MD: 7069 feet )

BHL: NWNW / 20 FNL / 1020 FWL / TWSP: 19S / RANGE: 25E / SECTION: 15 / LAT: 32.668109 / LONG: -104.477899 ( TVD: 2855 feet, MD: 8335 feet )