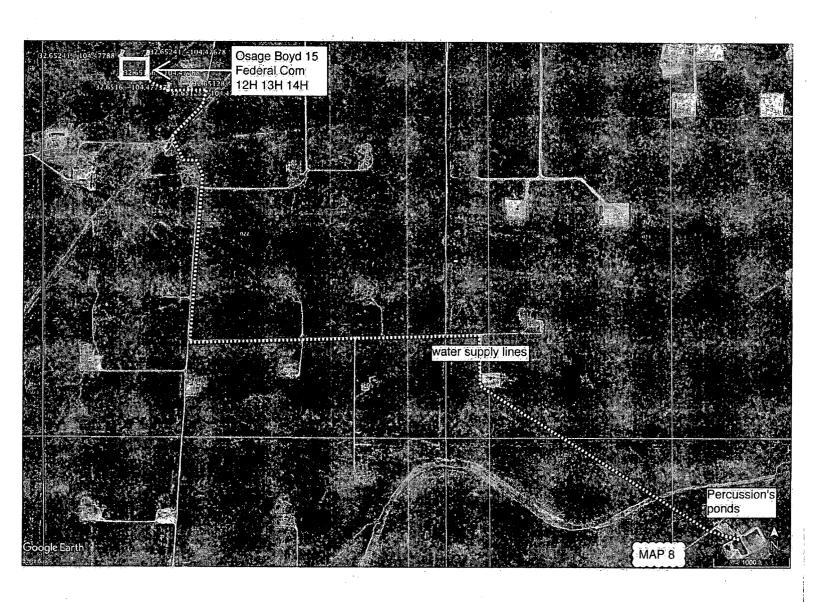

#### Location of Well

1. SHL: NWNW / 649 FNL / 1160 FWL / TWSP: 19S / RANGE: 25E / SECTION: 22 / LAT: 32.652007 / LONG: -104.477413 ( TVD: 0 feet, MD: 0 feet )

PPP: NWNW / 1325 FNL / 1020 FWL / TWSP: 19S / RANGE: 25E / SECTION: 15 / LAT: 32.664595 / LONG: -104.477893 ( TVD: 2878 feet, MD: 7069 feet )

BHL: NWNW / 20 FNL / 1020 FWL / TWSP: 19S / RANGE: 25E / SECTION: 15 / LAT: 32.668109 / LONG: -104.477899 ( TVD: 2855 feet, MD: 8335 feet )