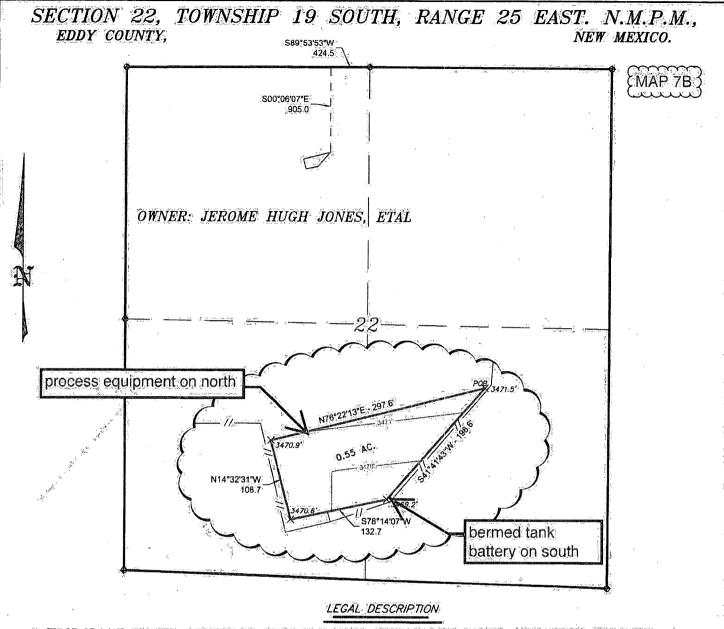

#### Location of Well

1. SHL: NWNW / 649 FNL / 1160 FWL / TWSP: 19S / RANGE: 25E / SECTION: 22 / LAT: 32.652007 / LONG: -104.477413 ( TVD: 0 feet, MD: 0 feet )

PPP: NWNW / 1325 FNL / 1020 FWL / TWSP: 19S / RANGE: 25E / SECTION: 15 / LAT: 32.664595 / LONG: -104.477893 ( TVD: 2878 feet, MD: 7069 feet )

BHL: NWNW / 20 FNL / 1020 FWL / TWSP: 19S / RANGE: 25E / SECTION: 15 / LAT: 32.668109 / LONG: -104.477899 ( TVD: 2855 feet, MD: 8335 feet )