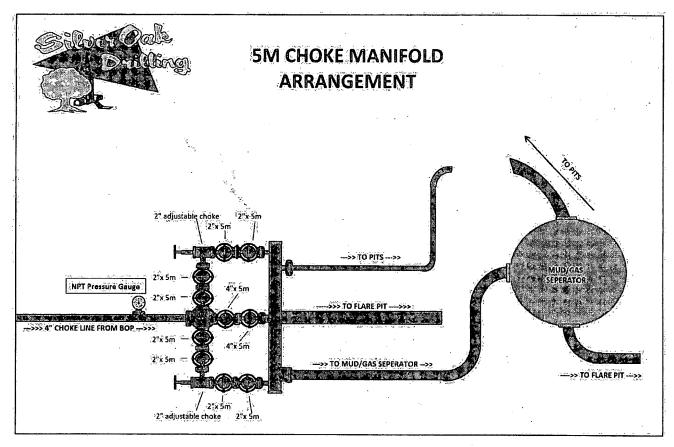

ure: 1235 Ant

**Anticipated Surface Pressure: 601.84** 

Anticipated Bottom Hole Temperature(F): 113

Anticipated abnormal pressures, temperatures, or potential geologic hazards? NO

Describe:

Contingency Plans geoharzards description:

Contingency Plans geohazards attachment:

Hydrogen Sulfide drilling operations plan required? YES

Hydrogen sulfide drilling operations plan:

Osage\_12H\_H2S\_Plan\_20181106094417.pdf

#### Section 8 - Other Information

Proposed horizontal/directional/multi-lateral plan submission:

Osage\_12H\_Horizontal\_Drill\_Plan\_20181106094437.pdf

Other proposed operations facets description:

Other proposed operations facets attachment:

Osage\_12H\_Drill\_Plan\_20181106094454.pdf
Osage\_12H\_Contingency\_Plan\_20181106094500.pdf

Other Variance attachment:





#### **Pressure Testing**

- a. All testing to be done with 3<sup>rd</sup> party testing crews
- b. All tests should be done for each BOP/Valve/Choke Manifold:
  - 1. Recorded for 10 minutes on low pressure (500 psi).
  - 2. Recorded for 10 minutes on high pressure (3000 psi)
  - 3. All BOP testing will be completed with a test plug in place in wellhead
- c. After BOP testing is complete, test casing (without test plug) to 2000 psi for 30 minutes
- d. Company representative to email all copies of all plots to Drilling Engineer as well as save in the well file.
- e. BOP's shall be function tested every day.

## Gas Buster Operation

- a. Flow should be directed to pits unless choke is needed to control gas
- b. Adjustable choke to adjusted only by Percussion Repron location
- c. Flare sho