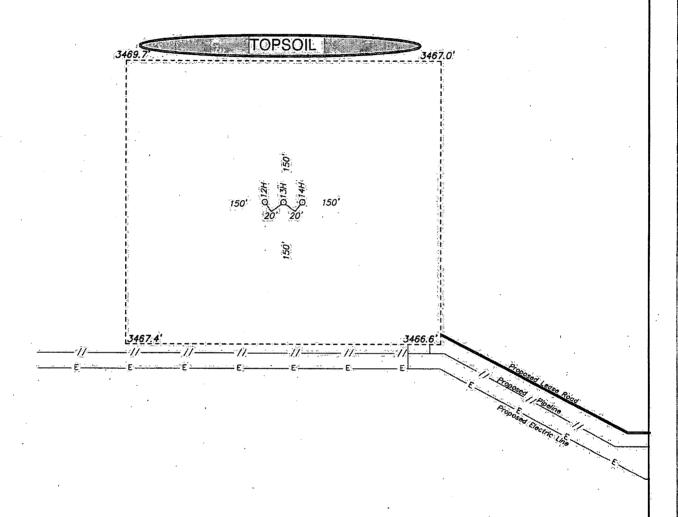

#### Location of Well

1. SHL: NWNW / 649 FNL / 1160 FWL / TWSP: 19S / RANGE: 25E / SECTION: 22 / LAT: 32.652007 / LONG: -104.477413 ( TVD: 0 feet, MD: 0 feet )

PPP: NWNW / 1325 FNL / 1020 FWL / TWSP: 19S / RANGE: 25E / SECTION: 15 / LAT: 32.664595 / LONG: -104.477893 ( TVD: 2878 feet, MD: 7069 feet )

BHL: NWNW / 20 FNL / 1020 FWL / TWSP: 19S / RANGE: 25E / SECTION: 15 / LAT: 32.668109 / LONG: -104.477899 ( TVD: 2855 feet, MD: 8335 feet )