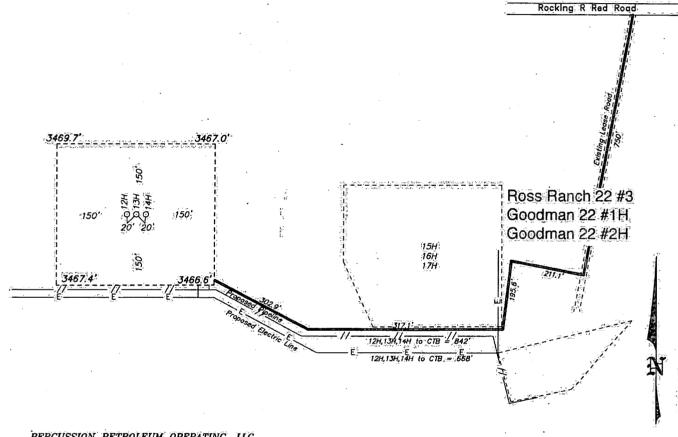

#### Location of Well

1. SHL: NWNW / 649 FNL / 1160 FWL / TWSP: 19S / RANGE: 25E / SECTION: 22 / LAT: 32.652007 / LONG: -104.477413 ( TVD: 0 feet, MD: 0 feet )

PPP: NWNW / 1325 FNL / 1020 FWL / TWSP: 19S / RANGE: 25E / SECTION: 15 / LAT: 32.664595 / LONG: -104.477893 ( TVD: 2878 feet, MD: 7069 feet )

BHL: NWNW / 20 FNL / 1020 FWL / TWSP: 19S / RANGE: 25E / SECTION: 15 / LAT: 32.668109 / LONG: -104.477899 ( TVD: 2855 feet, MD: 8335 feet )

## PECOS DISTRICT DRILLING CONDITIONS OF APPROVAL

**OPERATOR'S NAME:** | Percussion Petroleum Operating, LLC

**LEASE NO.: | NMNM-012833** 

WELL NAME & NO.: | Osage Boyd 15 Federal Com 12H

SURFACE HOLE FOOTAGE: | 0649' FNL & 1160' FWL

BOTTOM HOLE FOOTAGE | 0020' FNL & 1020' FWL Sec. 15, T. 19 S., R 25 E.

LOCATION: | Section 22, T. 19 S., R 25 E., NMPM

**COUNTY:** | County, New Mexico