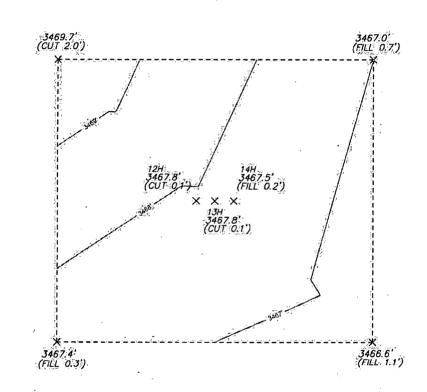

## PECOS DISTRICT DRILLING CONDITIONS OF APPROVAL

**OPERATOR'S NAME:** | Percussion Petroleum Operating, LLC

**LEASE NO.: | NMNM-012833** 

WELL NAME & NO.: | Osage Boyd 15 Federal Com 12H

SURFACE HOLE FOOTAGE: | 0649' FNL & 1160' FWL

BOTTOM HOLE FOOTAGE | 0020' FNL & 1020' FWL Sec. 15, T. 19 S., R 25 E.

LOCATION: | Section 22, T. 19 S., R 25 E., NMPM

**COUNTY:** | County, New Mexico