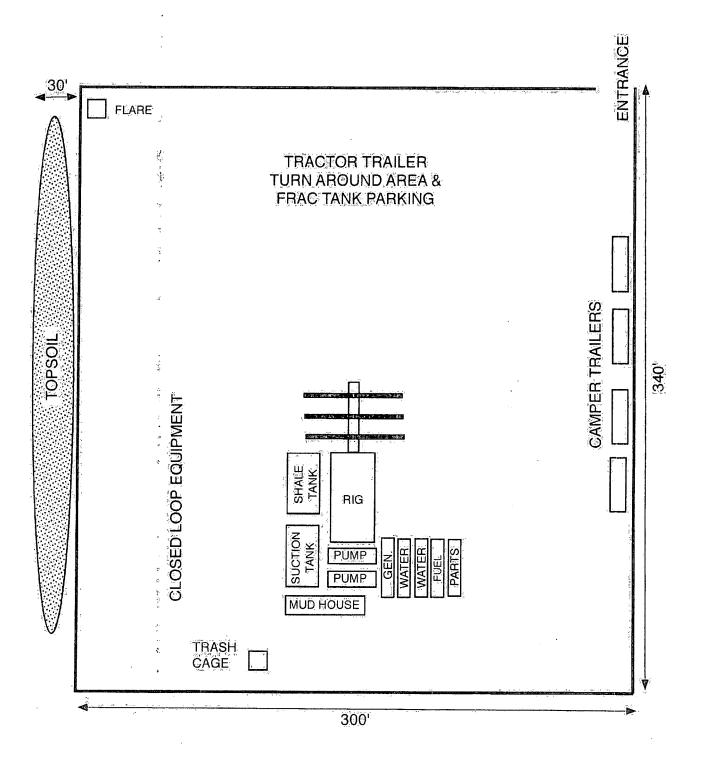

22, TOWNSHIP 19 SOUTH: RANGE 25 EAST, N.M.P.M., EDDY COUNTY, NEW MEXICO.



P.O. Box 1786 1120 N. West County Rd. Hobbs, New Mexico 88241

(575) 393-7316 - Office (575) 392-2206 - Fax basinsurveys.com

W.O. Number: 33758 Drawn By: K. GOAD Date: 05-17-2018; Survey Date: 05-12-2018 Sheet 1 of 1 Sheets







# PERCUSSION PETROLEUM OPERATING, LLC

OSAGE BOYD 15 FEDERAL COM 12H / WELL PAD TOPO THE OSAGE BOYD 15 FEDERAL COM 12H LOCATED 649" FROM THE NORTH LINE AND 1160' FROM THE WEST LINE OF SECTION 22, TOWNSHIP 19 SOUTH, RANGE 25 EAST.

N.M.P.M., EDDY COUNTY, NEW MEXICO.

P.O. Box 1786 1120 N. West County Rd. (575) 393-7316 Hobbs, New Mexico 88241 basinsurveys.com

Drawn By: K. GOAD

Percussion's Osage Boyd 15 Federal Com 12H rig diagram Prevailing Wind out of South or SSE

1'' = 50'

NORTH





100 **200 FEET** SCALE: 1" = 100'

# PERCUSSION PETROLEUM OPERATING, LLC

REF: OSAGE BOYD 15 FEDERAL COM 12H / WELL RAD TORO THE OSAGE BOYD 15 FEDERAL COM 12H LOCATED 649' FROM THE NORTH LINE AND 1160' FROM THE WEST LINE OF SECTION 22, TOWNSHIP 19 SOUTH, RANGE 25 EAST,

N.M.P.M., EDDY COUNTY, NEW MEXICO.

P:0: Box 1786 (575) 393-7316 1120 N. West County Rd. (575) 392-2206 Hobbs, New Mexico 88241 basinsurveys.com

W.O. Number: 33761 Drawn By: K. GOAD Sheet 1 of

MAP 15





# PERCUSSION PETROLEUM OPERATING, LLC

REF: OSAGE BOYD 15 FEDERAL COM 12H:13H&14H/WELL PAD TOPO

THE OSAGE BOYD 15 FEDERAL COM 12H,13H&14H LOCATED IN SECTION 22, TOWNSHIP 19 SOUTH, RANGE 25 EAST, N.M.P.M., EDDY COUNTY, NEW MEXICO.

W.O. Number: 33761 | Drawn By: K: GOAD | Date: 05-17-2018 | Survey Date: 05-12-2018 |