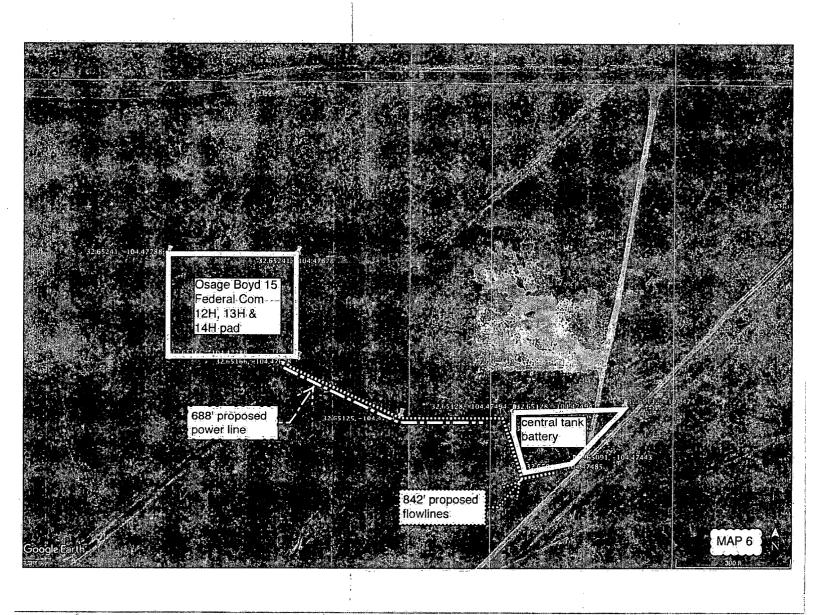

#### Location of Well

1. SHL: NWNW / 649 FNL / 1160 FWL / TWSP: 19S / RANGE: 25E / SECTION: 22 / LAT: 32.652007 / LONG: -104.477413 ( TVD: 0 feet, MD: 0 feet )

PPP: NWNW / 1325 FNL / 1020 FWL / TWSP: 19S / RANGE: 25E / SECTION: 15 / LAT: 32.664595 / LONG: -104.477893 ( TVD: 2878 feet, MD: 7069 feet )

BHL: NWNW / 20 FNL / 1020 FWL / TWSP: 19S / RANGE: 25E / SECTION: 15 / LAT: 32.668109 / LONG: -104.477899 ( TVD: 2855 feet, MD: 8335 feet )

## PECOS DISTRICT DRILLING CONDITIONS OF APPROVAL

**OPERATOR'S NAME:** | Percussion Petroleum Operating, LLC

**LEASE NO.: | NMNM-012833** 

WELL NAME & NO.: | Osage Boyd 15 Federal Com 12H

SURFACE HOLE FOOTAGE: | 0649' FNL & 1160' FWL

BOTTOM HOLE FOOTAGE | 0020' FNL & 1020' FWL Sec. 15, T. 19 S., R 25 E.

LOCATION: | Section 22, T. 19 S., R 25 E., NMPM

**COUNTY:** | County, New Mexico