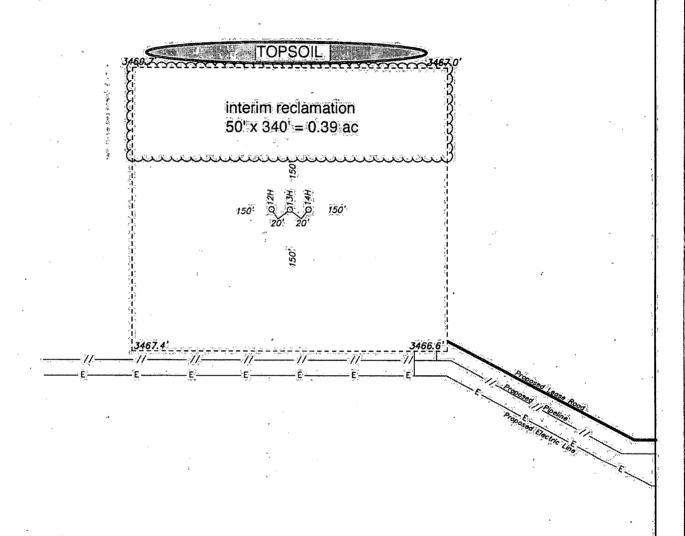

## PECOS DISTRICT DRILLING CONDITIONS OF APPROVAL

**OPERATOR'S NAME:** | Percussion Petroleum Operating, LLC

**LEASE NO.: | NMNM-012833** 

WELL NAME & NO.: | Osage Boyd 15 Federal Com 12H

SURFACE HOLE FOOTAGE: | 0649' FNL & 1160' FWL

BOTTOM HOLE FOOTAGE | 0020' FNL & 1020' FWL Sec. 15, T. 19 S., R 25 E.

LOCATION: | Section 22, T. 19 S., R 25 E., NMPM

**COUNTY:** | County, New Mexico