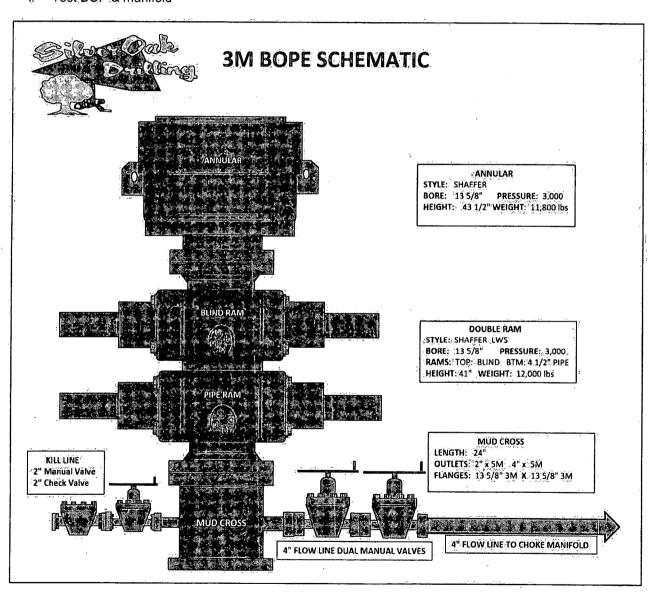

l copies of all plots to Drilling Engineer as well as save in the well file.
- e. BOP's shall be function tested every day.

## Gas Buster Operation

- a. Flow should be directed to pits unless choke is needed to control gas
- b. Adjustable choke to adjusted only by Percussion Repron location
- c. Flare should remain burning (pilot lit) anytime fluid is going through gas buster
- d. Choke needs to be monitored to not overrun gas buster



## Nipple-Up

- a. Raise stack and center over the wellhead
- b. Install DSA and ring gaskets
- c. Lower stack onto DSA
- d. Torque DSA flange bolts in a star pattern to the specified torque
- e. Verify BOP is centered to the rotary table
- f. Install rotating head
- g. Install hydraulic lines to BOP
- h. Verify manifold line-up
- i. Test BOP & manifold





## **Casing Design Criteria and Load Case Assumptions**

## Percussion Petroleum Operating, LLC. 919 Milam Street, Suite 2475 Houston, TX 77002

#### Lakewood Federal Com horizontal Wells

#### 1. Collapse: DF<sub>c</sub>=1.125

- a. Full internal Evacuation: Collapse force equal to the mud gradient in which the casing will be run (0:65 psi/ft). The effects of axial load on collapse will be considered.
- b. Cementing: Collapse force equal to the gradient of planned cement slurries to planned depths and minimum mud gradient in which the casing will be run above that (0.65 psi/ft) and an internal force equal to mud gradient of displacement fluid (0.43 psi/ft)

#### 2. Burst: DF<sub>B</sub>=1.125

- Pressure Test: psi casing test with an external force equal to the mudigradient in which t