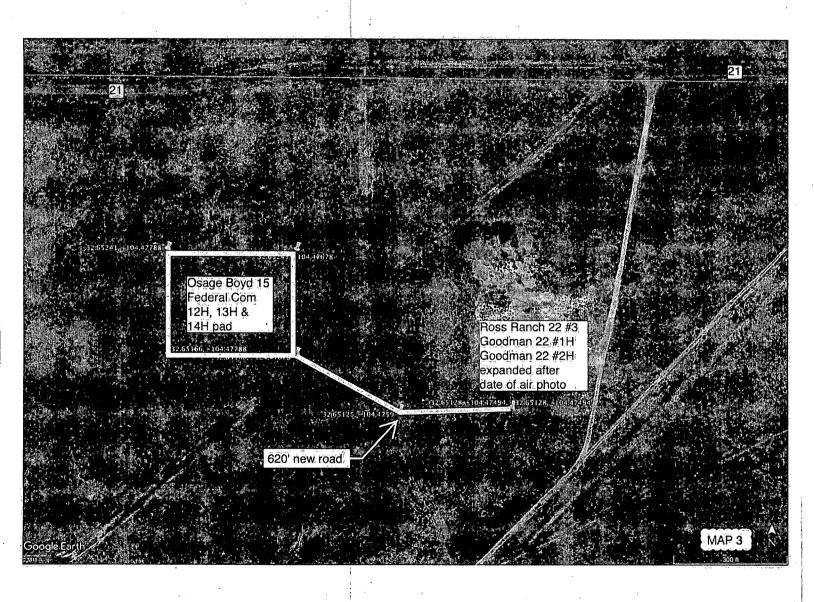

#### Location of Well

1. SHL: NWNW / 649 FNL / 1160 FWL / TWSP: 19S / RANGE: 25E / SECTION: 22 / LAT: 32.652007 / LONG: -104.477413 ( TVD: 0 feet, MD: 0 feet )

PPP: NWNW / 1325 FNL / 1020 FWL / TWSP: 19S / RANGE: 25E / SECTION: 15 / LAT: 32.664595 / LONG: -104.477893 ( TVD: 2878 feet, MD: 7069 feet )

BHL: NWNW / 20 FNL / 1020 FWL / TWSP: 19S / RANGE: 25E / SECTION: 15 / LAT: 32.668109 / LONG: -104.477899 ( TVD: 2855 feet, MD: 8335 feet )