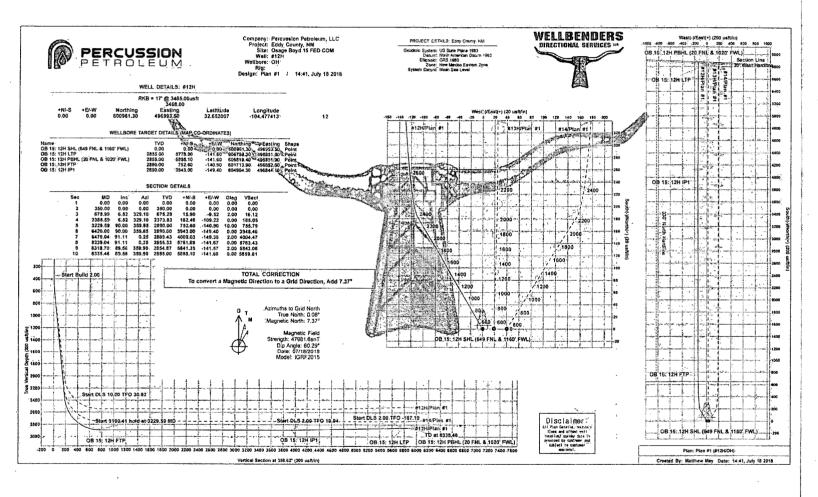

#### Location of Well

1. SHL: NWNW / 649 FNL / 1160 FWL / TWSP: 19S / RANGE: 25E / SECTION: 22 / LAT: 32.652007 / LONG: -104.477413 ( TVD: 0 feet, MD: 0 feet )

PPP: NWNW / 1325 FNL / 1020 FWL / TWSP: 19S / RANGE: 25E / SECTION: 15 / LAT: 32.664595 / LONG: -104.477893 ( TVD: 2878 feet, MD: 7069 feet )

BHL: NWNW / 20 FNL / 1020 FWL / TWSP: 19S / RANGE: 25E / SECTION: 15 / LAT: 32.668109 / LONG: -104.477899 ( TVD: 2855 feet, MD: 8335 feet )