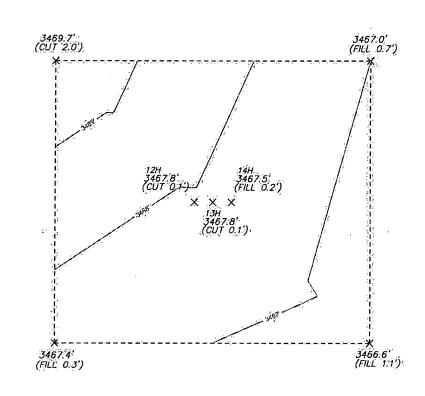

#### Location of Well

1. SHL: NWNW / 649 FNL / 1160 FWL / TWSP: 19S / RANGE: 25E / SECTION: 22 / LAT: 32.652007 / LONG: -104.477413 ( TVD: 0 feet, MD: 0 feet )

PPP: NWNW / 1325 FNL / 1020 FWL / TWSP: 19S / RANGE: 25E / SECTION: 15 / LAT: 32.664595 / LONG: -104.477893 ( TVD: 2878 feet, MD: 7069 feet )

BHL: NWNW / 20 FNL / 1020 FWL / TWSP: 19S / RANGE: 25E / SECTION: 15 / LAT: 32.668109 / LONG: -104.477899 ( TVD: 2855 feet, MD: 8335 feet )