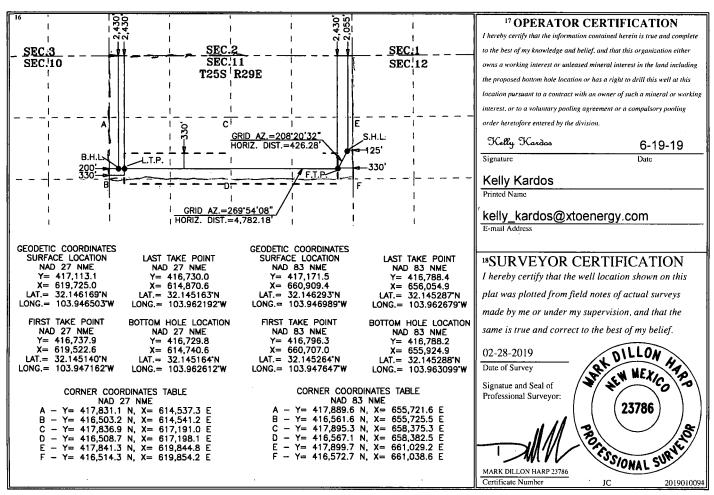

1220 South St. Francis Dr. DISTRICTIL-ARTESIAO.C.D.

AMENDED REPORT

WELL LOCATION AND ACREAGE DEDICATION PLAT

| 1 API Number<br>30-015- 46156                                |                         |                                                | 98220          | <sup>2</sup> Pool Code <sup>3</sup> Pool Name 98220 PURPLE SAGE; WOLFCAMP |               |                  |               |                |                                  |  |
|--------------------------------------------------------------|-------------------------|------------------------------------------------|----------------|---------------------------------------------------------------------------|---------------|------------------|---------------|----------------|----------------------------------|--|
| <sup>4</sup> Property Code 325779                            |                         | 5 Property Name TOMBSTONE 11 STATE             |                |                                                                           |               |                  |               |                | <sup>6</sup> Well Number<br>104H |  |
| <sup>7</sup> OGRID No.<br>005380                             |                         | <sup>8</sup> Operator Name<br>XTO ENERGY, INC. |                |                                                                           |               |                  |               | 9              | <sup>9</sup> Elevation<br>3,109' |  |
| <sup>10</sup> Surface Location                               |                         |                                                |                |                                                                           |               |                  |               |                |                                  |  |
| UL or lot no.                                                | Section                 | Township                                       | Range          | Lot Idn                                                                   | Feet from the | North/South line | Feet from the | East/West line | County                           |  |
| Н                                                            | 11                      | 25 S                                           | 29 E           |                                                                           | 2,055         | NORTH            | '125          | EAST           | EDDY                             |  |
| <sup>11</sup> Bottom Hole Location If Different From Surface |                         |                                                |                |                                                                           |               |                  |               |                |                                  |  |
| UL or lot no.                                                | Section                 | Township                                       | Range          | Lot Idn                                                                   | Feet from the | North/South line | Feet from the | East/West line | County                           |  |
| E                                                            | 11                      | 25 S                                           | 29 E           |                                                                           | 2,430         | NORTH            | 200           | WEST           | EDDY                             |  |
| 12 Dedicated Acre                                            | s <sup>13</sup> Joint o | r Infill 14 Co                                 | onsolidation C | Code 15 Ord                                                               | ler No.       | <u> </u>         |               |                |                                  |  |