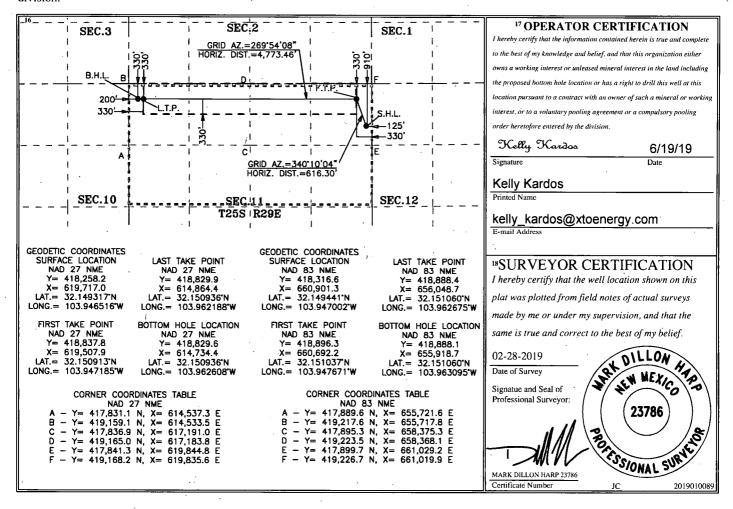

DISTRICTIL-ARTESIAO.C.D. District Office

WELL LOCATION AND ACREAGE DEDICATION PLAT

| <sup>1</sup> API Number<br>30-015- 46/ | <sup>2</sup> Pool Code<br>98220               | <sup>3</sup> Pool Name<br>PURPLE SAGE; WOLFCAMP |                                  |
|----------------------------------------|-----------------------------------------------|-------------------------------------------------|----------------------------------|
| 325777                                 | <sup>5</sup> Property Name TOMBSTONE 11 STATE |                                                 | <sup>6</sup> Well Number<br>121H |
| <sup>7</sup> OGRID No.<br>005380       |                                               | <sup>8</sup> Operator Name  XTO ENERGY, INC.    |                                  |

Surface Location UL or lot no. Lot Idn Section Township Range Feet from the North/South line Feet from the East/West line County 25 S 29 E 910 **NORTH** 125 **EAST EDDY** <sup>11</sup> Bottom Hole Location If Different From Surface UL or lot no. Section Township Range Lot Idn Feet from the North/South line East/West line Feet from the County 25 S 29 E 330 **NORTH** 200 WEST **EDDY** 12 Dedicated Acres 3 Joint or Infill 4 Consolidation Code .5 Order No. 320