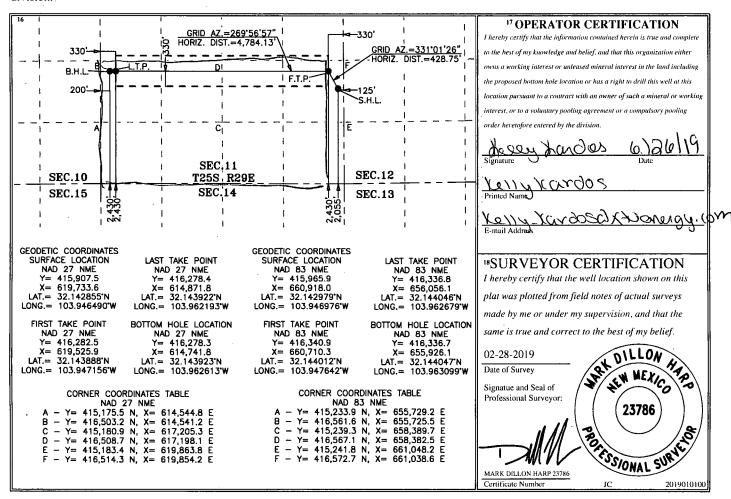

## WELL LOCATION AND ACREAGE DEDICATION PLAT

| <sup>1</sup> API Number<br>30-015- 4/6/6/        |              |                    | 98220                      | <sup>2</sup> Pool Code |               |                  |               |                |                          |  |
|--------------------------------------------------|--------------|--------------------|----------------------------|------------------------|---------------|------------------|---------------|----------------|--------------------------|--|
|                                                  |              |                    | 190220                     | ,                      |               |                  |               |                |                          |  |
| 4 Property Code                                  |              |                    | <sup>5</sup> Property Name |                        |               |                  |               |                | <sup>6</sup> Well Number |  |
| 325719                                           |              | TOMBSTONE 11 STATE |                            |                        |               |                  |               |                | 125H                     |  |
| <sup>7</sup> OGRID No.                           |              |                    | 8 Operator Name            |                        |               |                  |               |                | <sup>9</sup> Elevation   |  |
| 005380                                           |              | XTO ENERGY, INC.   |                            |                        |               |                  |               |                | 3,133'                   |  |
| <sup>10</sup> Surface Location                   |              |                    |                            |                        |               |                  |               |                |                          |  |
| UL or lot no.                                    | Section      | Township           | Range                      | Lot Idn                | Feet from the | North/South line | Feet from the | East/West line | County                   |  |
| I                                                | <u>,</u> 11  | 25 S               | 29 E                       |                        | 2,055         | SOUTH            | 125           | EAST           | EDDY                     |  |
| " Bottom Hole Location If Different From Surface |              |                    |                            |                        |               |                  |               |                |                          |  |
| UL or lot no.                                    | Section      | Township           | Range                      | Lot ldn                | Feet from the | North/South line | Feet from the | East/West line | County                   |  |
| L                                                | 11           | 25 S               | 29 E                       |                        | 2,430         | SOUTH            | 200           | WEST           | EDDY                     |  |
| 12 Dedicated Acres                               | s 13 Joint o | r Infill 14 Co     | nsolidation (              | Code 15 Or             | der No.       |                  |               | <del></del>    |                          |  |
| 320                                              |              |                    |                            |                        |               |                  |               |                |                          |  |