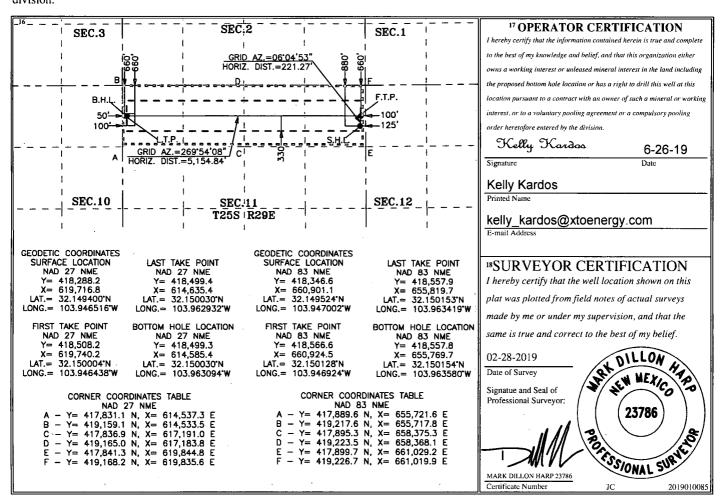

## WELL LOCATION AND ACREAGE DEDICATION PLAT

| <sup>1</sup> API Number<br>30-015-4/6/6-7                                |         |                            | 06473   | <sup>2</sup> Pool Code                   |               | <sup>3</sup> Pool Name |               |                |                          |  |
|--------------------------------------------------------------------------|---------|----------------------------|---------|------------------------------------------|---------------|------------------------|---------------|----------------|--------------------------|--|
|                                                                          | 30-013- | 46162                      | _ 964/3 | 96473 PIERCE CROSSING; BONE SPRING, EAST |               |                        |               |                |                          |  |
| <sup>4</sup> Property Code                                               |         | <sup>5</sup> Property Name |         |                                          |               |                        |               |                | <sup>6</sup> Well Number |  |
| 325779                                                                   |         | TOMBSTONE 11 STATE         |         |                                          |               |                        |               |                | 701H                     |  |
| <sup>7</sup> OGRID No.                                                   |         | <sup>8</sup> Operator Name |         |                                          |               |                        |               |                | <sup>9</sup> Elevation   |  |
| 005380                                                                   |         | XTO ENERGY, INC.           |         |                                          |               |                        |               |                | 3,089'                   |  |
| <sup>10</sup> Surface Location                                           |         |                            |         |                                          |               |                        |               |                |                          |  |
| UL or lot no.                                                            | Section | Township                   | Range   | Lot Idn                                  | Feet from the | North/South line       | Feet from the | East/West line | County                   |  |
| Α                                                                        | 11      | 25 S                       | 29 E    |                                          | 880           | NORTH.                 | 125           | EAST           | EDDY                     |  |
| "Bottom Hole Location If Different From Surface                          |         |                            |         |                                          |               |                        |               |                |                          |  |
| UL or lot no.                                                            | Section | Township                   | Range   | Lot Idn                                  | Feet from the | North/South line       | Feet from the | East/West line | County                   |  |
| D                                                                        | 11      | 25 S                       | 29 E    |                                          | 660           | NORTH                  | . 50          | WEST           | EDDY                     |  |
| 12 Dedicated Acres 13 Joint or Infill 14 Consolidation Code 15 Order No. |         |                            |         |                                          |               |                        |               |                |                          |  |
| 160                                                                      |         |                            |         |                                          |               |                        |               |                |                          |  |