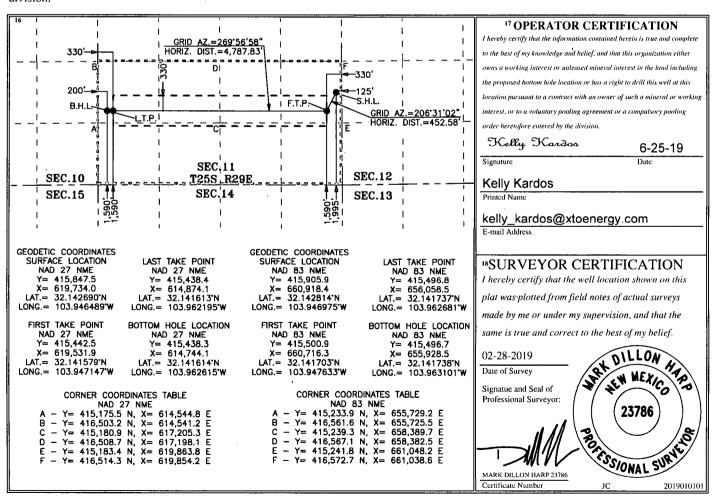

AMENDED REPORT

## WELL LOCATION AND ACREAGE DEDICATION PLAT

|                                                  |             |                  | ··· EDD E                  | 701110                      | TO THE                 | CEAGE DEDIC      | ATTIOIT I DA  |                          |             |        |
|--------------------------------------------------|-------------|------------------|----------------------------|-----------------------------|------------------------|------------------|---------------|--------------------------|-------------|--------|
| 1                                                | /           | ,                | <sup>2</sup> Pool Code     |                             | <sup>3</sup> Pool Name |                  |               |                          |             |        |
| 30-015- 46/66                                    |             |                  | <b>6</b>   98220           | 98220 PURPLE SAGE; WOLFCAMP |                        |                  |               |                          |             |        |
| <sup>4</sup> Property Code                       |             |                  | <sup>5</sup> Property Name |                             |                        |                  |               | <sup>6</sup> Well Number |             |        |
| 225779                                           |             |                  | TOMBSTONE 11 STATE         |                             |                        |                  |               |                          | 126H        |        |
| <sup>7</sup> OGRID No.                           |             |                  | 8 Operator Name            |                             |                        |                  |               |                          | 9 Elevation |        |
| 005380                                           |             | XTO ENERGY, INC. |                            |                             |                        |                  |               |                          | 3,134'      |        |
| <sup>10</sup> Surface Location                   |             |                  |                            |                             |                        |                  |               |                          |             |        |
| UL or lot no.                                    | Section     | Township         | Range                      | Lot Idn                     | Feet from the          | North/South line | Feet from the | East/                    | West line   | County |
| Ī                                                | 11          | 25 S             | 29 E                       |                             | 1,995                  | SOUTH            | 125           | EAS                      | Т           | EDDY   |
| " Bottom Hole Location If Different From Surface |             |                  |                            |                             |                        |                  |               |                          |             |        |
| UL or lot no.                                    | Section     | Township         | Range                      | Lot Idn                     | Feet from the          | North/South line | Feet from the | East/                    | West line   | County |
| L                                                | 11          | 25 S             | 29 E                       |                             | 1,590                  | SOUTH            | 200           | WEST                     |             | EDDY   |
| 12 Dedicated Acres                               | r Infill 14 | 4 Consolidation  | Code 15 Or                 | der No.                     |                        |                  |               | <del></del>              |             |        |
| 320                                              |             |                  |                            |                             |                        |                  |               |                          |             |        |