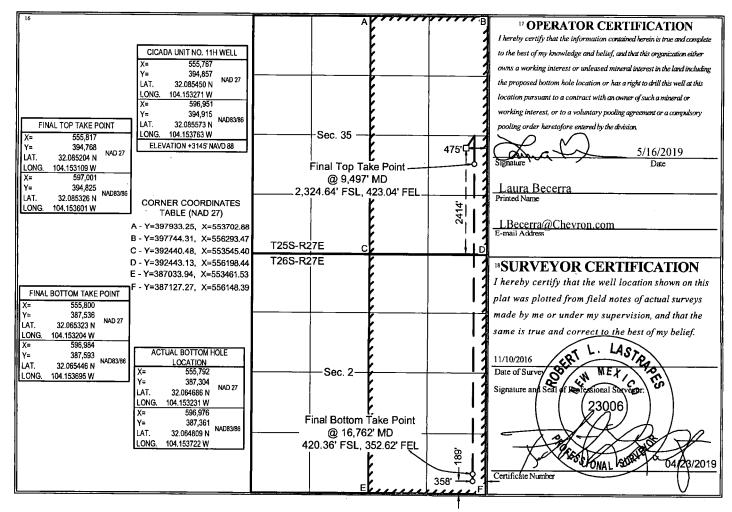

## WELL LOCATION AND ACREAGE DEDICATION PLAT

| API Number                                                                                                           |         |          | <sup>2</sup> Pool   | <sup>2</sup> Pool Code     |               | <sup>3</sup> Pool Name      |               |        |                          |        |  |
|----------------------------------------------------------------------------------------------------------------------|---------|----------|---------------------|----------------------------|---------------|-----------------------------|---------------|--------|--------------------------|--------|--|
| 30-015-44345                                                                                                         |         |          | 98:                 | 98220                      |               | PURPLE SAGE; WOLFCAMP (GAS) |               |        |                          |        |  |
| <sup>4</sup> Property Code                                                                                           |         |          |                     | <sup>5</sup> Property Name |               |                             |               |        | <sup>6</sup> Well Number |        |  |
| 320468 325142                                                                                                        |         |          |                     | CICADA UNIT                |               |                             |               |        | 11H                      |        |  |
| OGRID No.                                                                                                            |         |          |                     | 8 Operator Name            |               |                             |               |        | 9 Elevation              |        |  |
| 4323                                                                                                                 |         |          | CHEVRON U.S.A. INC. |                            |               |                             |               |        | 3145'                    |        |  |
| <sup>10</sup> Surface Location                                                                                       |         |          |                     |                            |               |                             |               |        |                          |        |  |
| UL or lot no.                                                                                                        | Section | Township | Range               | Lot Idn                    | Feet from the | North/South line            | Feet from the | East/W | est line                 | County |  |
| I                                                                                                                    | 35      | 25 SOUTH | 27 EAST, N.M.P.M.   |                            | 2414'         | SOUTH                       | 475'          | EAST   |                          | EDDY   |  |
| Bottom Hole Location If Different From Surface                                                                       |         |          |                     |                            |               |                             |               |        |                          |        |  |
| UL or lot no.                                                                                                        | Section | Township | Range               | Lot Idn                    | Feet from the | North/South line            | Feet from the | East/W | est line                 | County |  |
| P                                                                                                                    |         | 26 SOUTH | 27 EAST, N.M.P.M.   |                            | 189'          | SOUTH                       | 358'          | EAS    | T                        | EDDY   |  |
| <sup>12</sup> Dedicated Acres <sup>13</sup> Joint or Infill <sup>14</sup> Consolidation Code <sup>15</sup> Order No. |         |          |                     |                            |               |                             |               |        |                          |        |  |