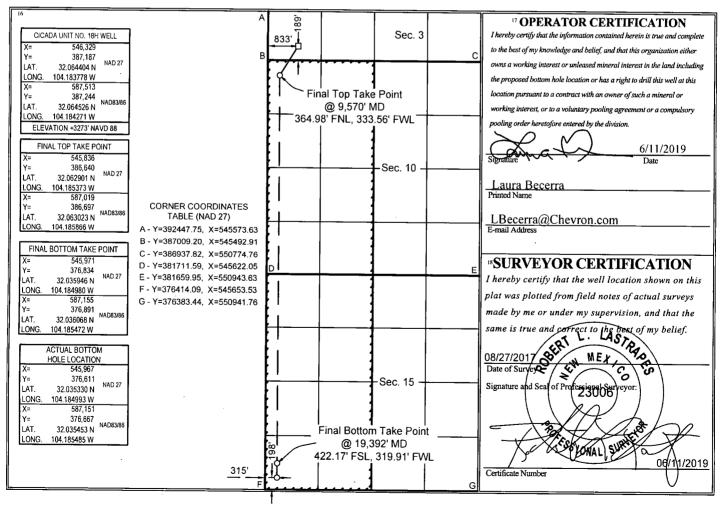

| District I                                                                                                                                                                                                                                                                                                                            | State of New Mexico<br>Energy, Minerals & Natural Resources Depa: JUN <b>1</b> 7 201<br>OIL CONSERVATION DIVISION<br>1220 South St. Francis Dr. DISTRICTI-AFTESIA<br>Santa Fe, NM 87505 |                             |                          | Form C-102     |  |
|---------------------------------------------------------------------------------------------------------------------------------------------------------------------------------------------------------------------------------------------------------------------------------------------------------------------------------------|-----------------------------------------------------------------------------------------------------------------------------------------------------------------------------------------|-----------------------------|--------------------------|----------------|--|
| Phone: (575) 393-6161 Fax: (575) 393-0720<br><u>District II</u><br>811 S. First St., Artesia, NM 88210<br>Phone: (575) 748-1283 Fax: (575) 748-9720<br><u>District III</u><br>1000 Rio Brazos Road, Aztec, NM 87410<br>Phone: (505) 334-6178 Fax: (505) 334-6170<br><u>District IV</u><br>1220 S. St. Francis Dr., Santa Fe, NM 87505 |                                                                                                                                                                                         |                             |                          | AMENDED REPORT |  |
| Phone: (505) 476-3460 Fax: (505) 476-3462                                                                                                                                                                                                                                                                                             |                                                                                                                                                                                         |                             |                          | "As-Drilled"   |  |
| V                                                                                                                                                                                                                                                                                                                                     | VELL LOCATION AND                                                                                                                                                                       | ACREAGE DEDICATI            | ON PLAT                  |                |  |
| <sup>1</sup> API Number                                                                                                                                                                                                                                                                                                               | <sup>2</sup> Pool Code                                                                                                                                                                  |                             | <sup>3</sup> Pool Name   |                |  |
| 30-015-44352                                                                                                                                                                                                                                                                                                                          | 98220                                                                                                                                                                                   | 98220 PURPLE SAGE; WOLFCAMP |                          |                |  |
| <sup>4</sup> Property Code                                                                                                                                                                                                                                                                                                            |                                                                                                                                                                                         |                             | <sup>6</sup> Well Number |                |  |
| 318939 325/42                                                                                                                                                                                                                                                                                                                         | / CIC                                                                                                                                                                                   | ADA UNIT                    |                          | 18H            |  |
| OGRID No.                                                                                                                                                                                                                                                                                                                             | <sup>8</sup> Or                                                                                                                                                                         |                             | <sup>9</sup> Elevation   |                |  |

3273'

|                                                |                         |              |                                                | ₀ Sur     | face Locat    | ion              |               |                                       |        |  |
|------------------------------------------------|-------------------------|--------------|------------------------------------------------|-----------|---------------|------------------|---------------|---------------------------------------|--------|--|
| UL or lot no.                                  | Section                 | Township     | Range                                          | Lot Idn   | Feet from the | North/South line | Feet from the | East/West line                        | County |  |
| M                                              | 3                       | 26 SOUTH     | 27 EAST, N.M.P.M.                              |           | 189'          | SOUTH            | 833'          | WEST                                  | EDDY   |  |
| Bottom Hole Location If Different From Surface |                         |              |                                                |           |               |                  |               |                                       |        |  |
| UL or lot no.                                  | Section                 | Township     | Range                                          | Lot Idn   | Feet from the | North/South line | Feet from the | East/West line                        | County |  |
| М                                              |                         | 26 SOUTH     | 27 EAST, N.M.P.M.                              |           | 198'          | SOUTH            | 315'          | WEST                                  | EDDY   |  |
| <sup>12</sup> Dedicated A                      | cres <sup>13</sup> Joir | nt or Infill | <sup>14</sup> Consolidation Code <sup>15</sup> | Order No. |               |                  |               | · · · · · · · · · · · · · · · · · · · |        |  |
| 640                                            |                         |              |                                                |           |               | -                |               |                                       |        |  |

CHEVRON U.S.A. INC.

4323

No allowable will be assigned to this completion until all interests have been consolidated or a non-standard unit has been approved by the division.

.

·

.

· · ·

. **.** 