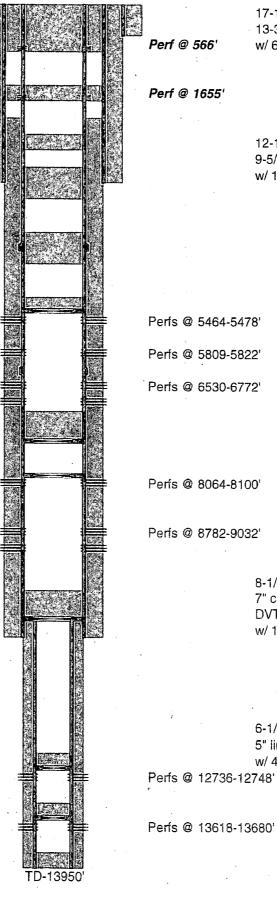

## Additional data for EC transaction #465855 that would not fit on the form

32. Additional remarks, continued
6. Perf @ 1655, sqz 40sx cmt to 1540 WOC-Tag
7. Perf @ 566' sqz 180sx cmt to surface
10# MLF between plugs - Above ground steel tanks will be utilized

## OXY USA Inc. - Proposed Canyon 23 Federal #1 API No. 30-015-29318

180sx @ 566'-Surface

40sx @ 1655-1540' WOC-Tag

30sx @ 2750-2620' WOC-Tag

30sx @ 3235-3105' WOC\_Tag

35sx @ 4350-4205' WOC-Tag

CIBP @ 5414' w/ 25sx to 5314'

CIBP @ 7000' w/ 40sx to 6830' WOC-Tag

8/99-CIBP @ 8000'

12/97-CIBP @ 10240' w/ 50sxcmt to 9957'

9/97-CIBP @ 12712' w/ 35' cmt to 12677'

9/97-CIBP @ 13600' w/ 36' cmt to 13564'

17-1/2" hole @ 516' 13-3/8" csg @ 516' w/ 600sx-TOC-Surf-Circ

12-1/4" hole @ 3120' 9-5/8" csg @ 3120' w/ 1200sx-TOC-Surf-Circ

8-1/2" hole @ 10500' 7" csg @ 10500' DVT @ 6103', 4277' w/ 1495sx-TOC-1936'-CBL

6-1/8" hole @ 13950' 5" liner @ 10242-13930' w/ 415sx-TOC-10242'-Circ