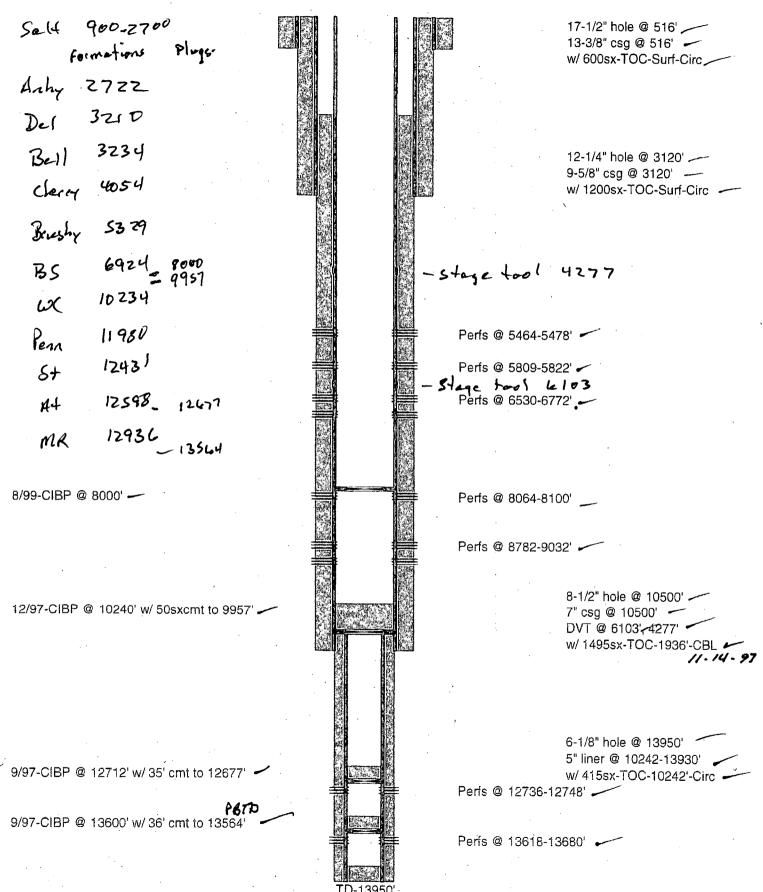

CIBP @ 7000' w/ 40sx to 6830' WOC-Tag

8/99-CIBP @ 8000'

12/97-CIBP @ 10240' w/ 50sxcmt to 9957'

9/97-CIBP @ 12712' w/ 35' cmt to 12677'

9/97-CIBP @ 13600' w/ 36' cmt to 13564'

17-1/2" hole @ 516' 13-3/8" csg @ 516' w/ 600sx-TOC-Surf-Circ

12-1/4" hole @ 3120' 9-5/8" csg @ 3120' w/ 1200sx-TOC-Surf-Circ

8-1/2" hole @ 10500' 7" csg @ 10500' DVT @ 6103', 4277' w/ 1495sx-TOC-1936'-CBL

6-1/8" hole @ 13950' 5" liner @ 10242-13930' w/ 415sx-TOC-10242'-Circ