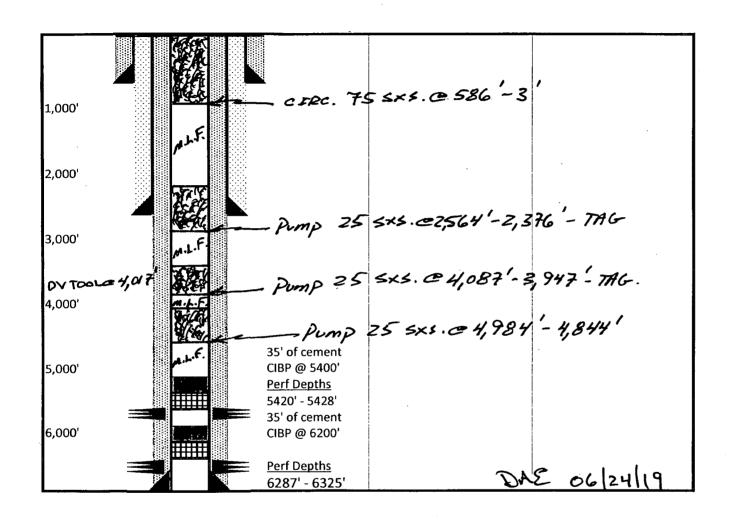

| Office                                                                                                                                                                                                                                                                                                                                                                                                                                                                                                                                                                                                                                                                                                                                                                                                                                                                                                                                                                                                                                                                                                                                                                                                                                                                                                                                                                                                                                                                                                                                                                                                                                                                                                                                                                                                                                                                                                                                                                                                                                                                                                                         | State of New Mexi                                                                                                                       |                                                                                           | Form C-103                                                                                               |
|--------------------------------------------------------------------------------------------------------------------------------------------------------------------------------------------------------------------------------------------------------------------------------------------------------------------------------------------------------------------------------------------------------------------------------------------------------------------------------------------------------------------------------------------------------------------------------------------------------------------------------------------------------------------------------------------------------------------------------------------------------------------------------------------------------------------------------------------------------------------------------------------------------------------------------------------------------------------------------------------------------------------------------------------------------------------------------------------------------------------------------------------------------------------------------------------------------------------------------------------------------------------------------------------------------------------------------------------------------------------------------------------------------------------------------------------------------------------------------------------------------------------------------------------------------------------------------------------------------------------------------------------------------------------------------------------------------------------------------------------------------------------------------------------------------------------------------------------------------------------------------------------------------------------------------------------------------------------------------------------------------------------------------------------------------------------------------------------------------------------------------|-----------------------------------------------------------------------------------------------------------------------------------------|-------------------------------------------------------------------------------------------|----------------------------------------------------------------------------------------------------------|
| <u>District I</u> – (575) 393-6161                                                                                                                                                                                                                                                                                                                                                                                                                                                                                                                                                                                                                                                                                                                                                                                                                                                                                                                                                                                                                                                                                                                                                                                                                                                                                                                                                                                                                                                                                                                                                                                                                                                                                                                                                                                                                                                                                                                                                                                                                                                                                             | Energy, Minerals and Natura                                                                                                             | l Resources                                                                               | Revised August 1, 2011                                                                                   |
| 1625 N. French Dr., Hobbs, NM 88240<br>District II – (575) 748-1283                                                                                                                                                                                                                                                                                                                                                                                                                                                                                                                                                                                                                                                                                                                                                                                                                                                                                                                                                                                                                                                                                                                                                                                                                                                                                                                                                                                                                                                                                                                                                                                                                                                                                                                                                                                                                                                                                                                                                                                                                                                            |                                                                                                                                         |                                                                                           | LL API NO.<br>015-35062                                                                                  |
| 811 S. First St., Artesia, NM 88210 OIL CONSERVATION DIVISION                                                                                                                                                                                                                                                                                                                                                                                                                                                                                                                                                                                                                                                                                                                                                                                                                                                                                                                                                                                                                                                                                                                                                                                                                                                                                                                                                                                                                                                                                                                                                                                                                                                                                                                                                                                                                                                                                                                                                                                                                                                                  |                                                                                                                                         | 11 V INIU IIV                                                                             | ndicate Type of Lease                                                                                    |
| <u>District III</u> – (505) 334-6178 1220 South St. Francis Dr.                                                                                                                                                                                                                                                                                                                                                                                                                                                                                                                                                                                                                                                                                                                                                                                                                                                                                                                                                                                                                                                                                                                                                                                                                                                                                                                                                                                                                                                                                                                                                                                                                                                                                                                                                                                                                                                                                                                                                                                                                                                                |                                                                                                                                         | is Dr.                                                                                    | STATE X FEE                                                                                              |
| 1000 Rio Brazos Rd., Aztec, NM 87410<br><u>District IV</u> – (505) 476-3460                                                                                                                                                                                                                                                                                                                                                                                                                                                                                                                                                                                                                                                                                                                                                                                                                                                                                                                                                                                                                                                                                                                                                                                                                                                                                                                                                                                                                                                                                                                                                                                                                                                                                                                                                                                                                                                                                                                                                                                                                                                    | Santa Fe, NM 875                                                                                                                        | $\overline{6.5}$                                                                          | State Oil & Gas Lease No.                                                                                |
| 1220 S. St. Francis Dr., Santa Fe, NM                                                                                                                                                                                                                                                                                                                                                                                                                                                                                                                                                                                                                                                                                                                                                                                                                                                                                                                                                                                                                                                                                                                                                                                                                                                                                                                                                                                                                                                                                                                                                                                                                                                                                                                                                                                                                                                                                                                                                                                                                                                                                          |                                                                                                                                         |                                                                                           |                                                                                                          |
| 87505 SUNDRY NOTIC                                                                                                                                                                                                                                                                                                                                                                                                                                                                                                                                                                                                                                                                                                                                                                                                                                                                                                                                                                                                                                                                                                                                                                                                                                                                                                                                                                                                                                                                                                                                                                                                                                                                                                                                                                                                                                                                                                                                                                                                                                                                                                             | CES AND REPORTS ON WELLS                                                                                                                | 7 1                                                                                       | Lease Name or Unit Agreement Name                                                                        |
| (DO NOT USE THIS FORM FOR PROPOSALS TO DRILL OR TO DEEPEN OR PLUG BACK TO A                                                                                                                                                                                                                                                                                                                                                                                                                                                                                                                                                                                                                                                                                                                                                                                                                                                                                                                                                                                                                                                                                                                                                                                                                                                                                                                                                                                                                                                                                                                                                                                                                                                                                                                                                                                                                                                                                                                                                                                                                                                    |                                                                                                                                         |                                                                                           | Lease Name of Omit Agreement Name                                                                        |
| DIFFERENT RESERVOIR. USE "APPLICATION FOR PERMIT" (FORM C-101) FOR SUCH                                                                                                                                                                                                                                                                                                                                                                                                                                                                                                                                                                                                                                                                                                                                                                                                                                                                                                                                                                                                                                                                                                                                                                                                                                                                                                                                                                                                                                                                                                                                                                                                                                                                                                                                                                                                                                                                                                                                                                                                                                                        |                                                                                                                                         | SUCH ME                                                                                   | SA ARRIBA                                                                                                |
| PROPOSALS.)  1. Type of Well: Oil Well X Gas Well Other                                                                                                                                                                                                                                                                                                                                                                                                                                                                                                                                                                                                                                                                                                                                                                                                                                                                                                                                                                                                                                                                                                                                                                                                                                                                                                                                                                                                                                                                                                                                                                                                                                                                                                                                                                                                                                                                                                                                                                                                                                                                        |                                                                                                                                         | <u>,                                      </u>                                            | Well Number                                                                                              |
| - 11                                                                                                                                                                                                                                                                                                                                                                                                                                                                                                                                                                                                                                                                                                                                                                                                                                                                                                                                                                                                                                                                                                                                                                                                                                                                                                                                                                                                                                                                                                                                                                                                                                                                                                                                                                                                                                                                                                                                                                                                                                                                                                                           |                                                                                                                                         | 004                                                                                       |                                                                                                          |
| 2. Name of Operator                                                                                                                                                                                                                                                                                                                                                                                                                                                                                                                                                                                                                                                                                                                                                                                                                                                                                                                                                                                                                                                                                                                                                                                                                                                                                                                                                                                                                                                                                                                                                                                                                                                                                                                                                                                                                                                                                                                                                                                                                                                                                                            |                                                                                                                                         |                                                                                           | OGRID Number                                                                                             |
| CHISHOLM ENERGY OPERATING, LLC                                                                                                                                                                                                                                                                                                                                                                                                                                                                                                                                                                                                                                                                                                                                                                                                                                                                                                                                                                                                                                                                                                                                                                                                                                                                                                                                                                                                                                                                                                                                                                                                                                                                                                                                                                                                                                                                                                                                                                                                                                                                                                 |                                                                                                                                         | 372                                                                                       |                                                                                                          |
| 3. Address of Operator                                                                                                                                                                                                                                                                                                                                                                                                                                                                                                                                                                                                                                                                                                                                                                                                                                                                                                                                                                                                                                                                                                                                                                                                                                                                                                                                                                                                                                                                                                                                                                                                                                                                                                                                                                                                                                                                                                                                                                                                                                                                                                         |                                                                                                                                         |                                                                                           | Pool name or Wildcat                                                                                     |
| 801 CHERRY ST., SUITE 1200, UNIT 20, FORT WORTH, TEXAS 76102                                                                                                                                                                                                                                                                                                                                                                                                                                                                                                                                                                                                                                                                                                                                                                                                                                                                                                                                                                                                                                                                                                                                                                                                                                                                                                                                                                                                                                                                                                                                                                                                                                                                                                                                                                                                                                                                                                                                                                                                                                                                   |                                                                                                                                         | HAI                                                                                       | PPY VALLEY; BONE SPRING, E.                                                                              |
| 4. Well Location                                                                                                                                                                                                                                                                                                                                                                                                                                                                                                                                                                                                                                                                                                                                                                                                                                                                                                                                                                                                                                                                                                                                                                                                                                                                                                                                                                                                                                                                                                                                                                                                                                                                                                                                                                                                                                                                                                                                                                                                                                                                                                               |                                                                                                                                         |                                                                                           |                                                                                                          |
| Unit Letter G: 16                                                                                                                                                                                                                                                                                                                                                                                                                                                                                                                                                                                                                                                                                                                                                                                                                                                                                                                                                                                                                                                                                                                                                                                                                                                                                                                                                                                                                                                                                                                                                                                                                                                                                                                                                                                                                                                                                                                                                                                                                                                                                                              |                                                                                                                                         |                                                                                           | m the EAST line                                                                                          |
| Section 10                                                                                                                                                                                                                                                                                                                                                                                                                                                                                                                                                                                                                                                                                                                                                                                                                                                                                                                                                                                                                                                                                                                                                                                                                                                                                                                                                                                                                                                                                                                                                                                                                                                                                                                                                                                                                                                                                                                                                                                                                                                                                                                     |                                                                                                                                         | Range 26E                                                                                 | NMPM EDDY County                                                                                         |
|                                                                                                                                                                                                                                                                                                                                                                                                                                                                                                                                                                                                                                                                                                                                                                                                                                                                                                                                                                                                                                                                                                                                                                                                                                                                                                                                                                                                                                                                                                                                                                                                                                                                                                                                                                                                                                                                                                                                                                                                                                                                                                                                | 11. Elevation (Show whether DR, R 3,704' – GR                                                                                           | KB, RT, GR, etc.)                                                                         |                                                                                                          |
|                                                                                                                                                                                                                                                                                                                                                                                                                                                                                                                                                                                                                                                                                                                                                                                                                                                                                                                                                                                                                                                                                                                                                                                                                                                                                                                                                                                                                                                                                                                                                                                                                                                                                                                                                                                                                                                                                                                                                                                                                                                                                                                                | 3,704 - GR                                                                                                                              |                                                                                           |                                                                                                          |
| 10 01 1 4                                                                                                                                                                                                                                                                                                                                                                                                                                                                                                                                                                                                                                                                                                                                                                                                                                                                                                                                                                                                                                                                                                                                                                                                                                                                                                                                                                                                                                                                                                                                                                                                                                                                                                                                                                                                                                                                                                                                                                                                                                                                                                                      | ' D                                                                                                                                     | CNI                                                                                       | 0.1 D                                                                                                    |
| 12. Check A                                                                                                                                                                                                                                                                                                                                                                                                                                                                                                                                                                                                                                                                                                                                                                                                                                                                                                                                                                                                                                                                                                                                                                                                                                                                                                                                                                                                                                                                                                                                                                                                                                                                                                                                                                                                                                                                                                                                                                                                                                                                                                                    | ppropriate Box to Indicate Nat                                                                                                          | ure of Notice, Repo                                                                       | ort or Other Data                                                                                        |
| NOTICE OF INT                                                                                                                                                                                                                                                                                                                                                                                                                                                                                                                                                                                                                                                                                                                                                                                                                                                                                                                                                                                                                                                                                                                                                                                                                                                                                                                                                                                                                                                                                                                                                                                                                                                                                                                                                                                                                                                                                                                                                                                                                                                                                                                  | TENTION TO:                                                                                                                             | SUBSEC                                                                                    | UENT REPORT OF:                                                                                          |
| PERFORM REMEDIAL WORK                                                                                                                                                                                                                                                                                                                                                                                                                                                                                                                                                                                                                                                                                                                                                                                                                                                                                                                                                                                                                                                                                                                                                                                                                                                                                                                                                                                                                                                                                                                                                                                                                                                                                                                                                                                                                                                                                                                                                                                                                                                                                                          |                                                                                                                                         | REMEDIAL WORK                                                                             | ☐ ALTERING CASING ☐                                                                                      |
| TEMPORARILY ABANDON                                                                                                                                                                                                                                                                                                                                                                                                                                                                                                                                                                                                                                                                                                                                                                                                                                                                                                                                                                                                                                                                                                                                                                                                                                                                                                                                                                                                                                                                                                                                                                                                                                                                                                                                                                                                                                                                                                                                                                                                                                                                                                            |                                                                                                                                         | COMMENCE DRILLING                                                                         | <del></del>                                                                                              |
| PULL OR ALTER CASING                                                                                                                                                                                                                                                                                                                                                                                                                                                                                                                                                                                                                                                                                                                                                                                                                                                                                                                                                                                                                                                                                                                                                                                                                                                                                                                                                                                                                                                                                                                                                                                                                                                                                                                                                                                                                                                                                                                                                                                                                                                                                                           |                                                                                                                                         | CASING/CEMENT JOB                                                                         |                                                                                                          |
| DOWNHOLE COMMINGLE                                                                                                                                                                                                                                                                                                                                                                                                                                                                                                                                                                                                                                                                                                                                                                                                                                                                                                                                                                                                                                                                                                                                                                                                                                                                                                                                                                                                                                                                                                                                                                                                                                                                                                                                                                                                                                                                                                                                                                                                                                                                                                             | MOLTIFLE COMPL                                                                                                                          | ASING/CEMENT JOB                                                                          |                                                                                                          |
| DOWN TOLL COMMINGEL                                                                                                                                                                                                                                                                                                                                                                                                                                                                                                                                                                                                                                                                                                                                                                                                                                                                                                                                                                                                                                                                                                                                                                                                                                                                                                                                                                                                                                                                                                                                                                                                                                                                                                                                                                                                                                                                                                                                                                                                                                                                                                            |                                                                                                                                         |                                                                                           |                                                                                                          |
| OTHER:                                                                                                                                                                                                                                                                                                                                                                                                                                                                                                                                                                                                                                                                                                                                                                                                                                                                                                                                                                                                                                                                                                                                                                                                                                                                                                                                                                                                                                                                                                                                                                                                                                                                                                                                                                                                                                                                                                                                                                                                                                                                                                                         |                                                                                                                                         | OTHER:                                                                                    |                                                                                                          |
| 13. Describe proposed or comple                                                                                                                                                                                                                                                                                                                                                                                                                                                                                                                                                                                                                                                                                                                                                                                                                                                                                                                                                                                                                                                                                                                                                                                                                                                                                                                                                                                                                                                                                                                                                                                                                                                                                                                                                                                                                                                                                                                                                                                                                                                                                                | eted operations. (Clearly state all per                                                                                                 | tinent details, and give                                                                  | pertinent dates, including estimated date                                                                |
|                                                                                                                                                                                                                                                                                                                                                                                                                                                                                                                                                                                                                                                                                                                                                                                                                                                                                                                                                                                                                                                                                                                                                                                                                                                                                                                                                                                                                                                                                                                                                                                                                                                                                                                                                                                                                                                                                                                                                                                                                                                                                                                                | k). SEE RULE 19.15.7.14 NMAC.                                                                                                           | For Multiple Completi                                                                     | ons: Attach wellbore diagram of                                                                          |
| proposed completion or reco                                                                                                                                                                                                                                                                                                                                                                                                                                                                                                                                                                                                                                                                                                                                                                                                                                                                                                                                                                                                                                                                                                                                                                                                                                                                                                                                                                                                                                                                                                                                                                                                                                                                                                                                                                                                                                                                                                                                                                                                                                                                                                    | mpletion.                                                                                                                               | Ninth, (N                                                                                 | 2D 04 has malou in                                                                                       |
| 1) TAG PPTP O 1/5/265                                                                                                                                                                                                                                                                                                                                                                                                                                                                                                                                                                                                                                                                                                                                                                                                                                                                                                                                                                                                                                                                                                                                                                                                                                                                                                                                                                                                                                                                                                                                                                                                                                                                                                                                                                                                                                                                                                                                                                                                                                                                                                          | A CODIC WELL WALLE                                                                                                                      |                                                                                           | CD 24 hrs. prior to                                                                                      |
| 1) TAG PBTD @ +/-5,365                                                                                                                                                                                                                                                                                                                                                                                                                                                                                                                                                                                                                                                                                                                                                                                                                                                                                                                                                                                                                                                                                                                                                                                                                                                                                                                                                                                                                                                                                                                                                                                                                                                                                                                                                                                                                                                                                                                                                                                                                                                                                                         |                                                                                                                                         | (a)                                                                                       | y wark done.                                                                                             |
| 2) PUMP 25 SXS. CMT. @ 4,984'-4,844' (T/BNSG.).                                                                                                                                                                                                                                                                                                                                                                                                                                                                                                                                                                                                                                                                                                                                                                                                                                                                                                                                                                                                                                                                                                                                                                                                                                                                                                                                                                                                                                                                                                                                                                                                                                                                                                                                                                                                                                                                                                                                                                                                                                                                                |                                                                                                                                         |                                                                                           |                                                                                                          |
| 2564  3) PUMP 25 SXS. CMT. @ 4,087'-3,947' (5-1/2" DV TOOL); WOC X TAG CMT. PLUG.  4) PUMP 25 SXS. CMT. @ 2,564'-2,376' (8-5/8" CSG.SHOE, T/DLWR.); WOC X TAG CMT. PLUG                                                                                                                                                                                                                                                                                                                                                                                                                                                                                                                                                                                                                                                                                                                                                                                                                                                                                                                                                                                                                                                                                                                                                                                                                                                                                                                                                                                                                                                                                                                                                                                                                                                                                                                                                                                                                                                                                                                                                        |                                                                                                                                         |                                                                                           |                                                                                                          |
| 5) MIX X CIRC. TO SUR                                                                                                                                                                                                                                                                                                                                                                                                                                                                                                                                                                                                                                                                                                                                                                                                                                                                                                                                                                                                                                                                                                                                                                                                                                                                                                                                                                                                                                                                                                                                                                                                                                                                                                                                                                                                                                                                                                                                                                                                                                                                                                          | F. 75 SXS. CMT. @ 586'-3' (13-3/8'                                                                                                      | "CSG SHOE T/REE                                                                           | 1 1 1 1 1 1 1 1 1 1 1 1 1 1 1 1 1 1 1                                                                    |
| 6) DIG OUT X CUT OFF                                                                                                                                                                                                                                                                                                                                                                                                                                                                                                                                                                                                                                                                                                                                                                                                                                                                                                                                                                                                                                                                                                                                                                                                                                                                                                                                                                                                                                                                                                                                                                                                                                                                                                                                                                                                                                                                                                                                                                                                                                                                                                           |                                                                                                                                         |                                                                                           | I TO TO SX                                                                                               |
|                                                                                                                                                                                                                                                                                                                                                                                                                                                                                                                                                                                                                                                                                                                                                                                                                                                                                                                                                                                                                                                                                                                                                                                                                                                                                                                                                                                                                                                                                                                                                                                                                                                                                                                                                                                                                                                                                                                                                                                                                                                                                                                                | WELLHEAD 3' B.G.L.: WELD ON                                                                                                             | STEEL PLATE TO C                                                                          | SGS. X INSTALL DRY HOLE                                                                                  |
| MARKER.                                                                                                                                                                                                                                                                                                                                                                                                                                                                                                                                                                                                                                                                                                                                                                                                                                                                                                                                                                                                                                                                                                                                                                                                                                                                                                                                                                                                                                                                                                                                                                                                                                                                                                                                                                                                                                                                                                                                                                                                                                                                                                                        | WELLHEAD 3' B.G.L.; WELD ON                                                                                                             | STEEL PLATE TO C                                                                          | SGS. X INSTALL DRY HOLE                                                                                  |
| MARKER.                                                                                                                                                                                                                                                                                                                                                                                                                                                                                                                                                                                                                                                                                                                                                                                                                                                                                                                                                                                                                                                                                                                                                                                                                                                                                                                                                                                                                                                                                                                                                                                                                                                                                                                                                                                                                                                                                                                                                                                                                                                                                                                        | WELLHEAD 3' B.G.L.; WELD ON                                                                                                             | STEEL PLATE TO C                                                                          | SGS. X INSTALL DRY HOLE                                                                                  |
| MARKER.  DURING THIS PROCEDU                                                                                                                                                                                                                                                                                                                                                                                                                                                                                                                                                                                                                                                                                                                                                                                                                                                                                                                                                                                                                                                                                                                                                                                                                                                                                                                                                                                                                                                                                                                                                                                                                                                                                                                                                                                                                                                                                                                                                                                                                                                                                                   | WELLHEAD 3' B.G.L.; WELD ON<br>RE WE PLAN TO USE THE CLOSI                                                                              | STEEL PLATE TO C<br>ED-LOOP SYSTEM V                                                      | SGS. X INSTALL DRY HOLE                                                                                  |
| MARKER.  DURING THIS PROCEDU  CONTENTS TO THE REQU                                                                                                                                                                                                                                                                                                                                                                                                                                                                                                                                                                                                                                                                                                                                                                                                                                                                                                                                                                                                                                                                                                                                                                                                                                                                                                                                                                                                                                                                                                                                                                                                                                                                                                                                                                                                                                                                                                                                                                                                                                                                             | WELLHEAD 3' B.G.L.; WELD ON<br>RE WE PLAN TO USE THE CLOSI<br>JIRED,DISPOSAL, PER OCD RUL                                               | ED-LOOP SYSTEM V                                                                          | SGS. X INSTALL DRY HOLE  // A STEEL TANK AND HAUL                                                        |
| MARKER.  DURING THIS PROCEDU  CONTENTS TO THE REQU                                                                                                                                                                                                                                                                                                                                                                                                                                                                                                                                                                                                                                                                                                                                                                                                                                                                                                                                                                                                                                                                                                                                                                                                                                                                                                                                                                                                                                                                                                                                                                                                                                                                                                                                                                                                                                                                                                                                                                                                                                                                             | WELLHEAD 3' B.G.L.; WELD ON<br>RE WE PLAN TO USE THE CLOSI                                                                              | ED-LOOP SYSTEM V                                                                          | SGS. X INSTALL DRY HOLE  // A STEEL TANK AND HAUL                                                        |
| MARKER.  DURING THIS PROCEDU  CONTENTS TO THE REQU                                                                                                                                                                                                                                                                                                                                                                                                                                                                                                                                                                                                                                                                                                                                                                                                                                                                                                                                                                                                                                                                                                                                                                                                                                                                                                                                                                                                                                                                                                                                                                                                                                                                                                                                                                                                                                                                                                                                                                                                                                                                             | WELLHEAD 3' B.G.L.; WELD ON<br>RE WE PLAN TO USE THE CLOSI<br>JIRED,DISPOSAL, PER OCD RUL                                               | ED-LOOP SYSTEM V                                                                          | SGS. X INSTALL DRY HOLE  V/ A STEEL TANK AND HAUL  Magged by 6/27 RECEIVED                               |
| MARKER.  DURING THIS PROCEDU  CONTENTS TO THE REQU                                                                                                                                                                                                                                                                                                                                                                                                                                                                                                                                                                                                                                                                                                                                                                                                                                                                                                                                                                                                                                                                                                                                                                                                                                                                                                                                                                                                                                                                                                                                                                                                                                                                                                                                                                                                                                                                                                                                                                                                                                                                             | WELLHEAD 3' B.G.L.; WELD ON<br>RE WE PLAN TO USE THE CLOSI<br>JIRED,DISPOSAL, PER OCD RUL                                               | ED-LOOP SYSTEM V                                                                          | SGS. X INSTALL DRY HOLE                                                                                  |
| MARKER.  DURING THIS PROCEDUTE CONTENTS TO THE REQUIRED A HOC                                                                                                                                                                                                                                                                                                                                                                                                                                                                                                                                                                                                                                                                                                                                                                                                                                                                                                                                                                                                                                                                                                                                                                                                                                                                                                                                                                                                                                                                                                                                                                                                                                                                                                                                                                                                                                                                                                                                                                                                                                                                  | WELLHEAD 3' B.G.L.; WELD ON<br>RE WE PLAN TO USE THE CLOSI<br>VIRED DISPOSAL, PER OCD RUL                                               | ED-LOOP SYSTEM V<br>LE 19.15.17.<br>Must be P                                             | SGS. X INSTALL DRY HOLE  V/ A STEEL TANK AND HAUL  Assel 6,6/27 RECEIVED  JUN 26 2019                    |
| MARKER.  DURING THIS PROCEDU  CONTENTS TO THE REQU                                                                                                                                                                                                                                                                                                                                                                                                                                                                                                                                                                                                                                                                                                                                                                                                                                                                                                                                                                                                                                                                                                                                                                                                                                                                                                                                                                                                                                                                                                                                                                                                                                                                                                                                                                                                                                                                                                                                                                                                                                                                             | WELLHEAD 3' B.G.L.; WELD ON<br>RE WE PLAN TO USE THE CLOSI<br>VIRED DISPOSAL, PER OCD RUL                                               | ED-LOOP SYSTEM V<br>LE 19.15.17.<br>Must be P                                             | JUN 26 2019                                                                                              |
| MARKER.  DURING THIS PROCEDUTE CONTENTS TO THE REQUIRED A HOC                                                                                                                                                                                                                                                                                                                                                                                                                                                                                                                                                                                                                                                                                                                                                                                                                                                                                                                                                                                                                                                                                                                                                                                                                                                                                                                                                                                                                                                                                                                                                                                                                                                                                                                                                                                                                                                                                                                                                                                                                                                                  | WELLHEAD 3' B.G.L.; WELD ON<br>RE WE PLAN TO USE THE CLOSI<br>VIRED DISPOSAL, PER OCD RUL                                               | ED-LOOP SYSTEM V<br>LE 19.15.17.<br>Must be P                                             | JUN 26 2019                                                                                              |
| MARKER.  DURING THIS PROCEDUL CONTENTS TO THE REQUIRED A HACK TO THE | WELLHEAD 3' B.G.L.; WELD ON  RE WE PLAN TO USE THE CLOSI  JIRED DISPOSAL, PER OCD RUL  LOCAL  bove is true and complete to the best     | ED-LOOP SYSTEM V<br>JE 19.15.17.  Must be P  of my knowledge and                          | JUN 2 6 2019  DISTRICTII-ARTESIAO.C.D                                                                    |
| MARKER.  DURING THIS PROCEDUL CONTENTS TO THE REQUIRED A HACK TO THE | WELLHEAD 3' B.G.L.; WELD ON<br>RE WE PLAN TO USE THE CLOSI<br>VIRED DISPOSAL, PER OCD RUL                                               | ED-LOOP SYSTEM V<br>JE 19.15.17.  Must be P  of my knowledge and                          | JUN 26 2019                                                                                              |
| DURING THIS PROCEDUTE CONTENTS TO THE REQUIRED | WELLHEAD 3' B.G.L.; WELD ON RE WE PLAN TO USE THE CLOSH JIRED DISPOSAL, PER OCD RUL  bove is true and complete to the best  TITLE: AGEN | STEEL PLATE TO C  ED-LOOP SYSTEM V  E 19.15.17.  Must be P  of my knowledge and           | SGS. X INSTALL DRY HOLE  V/ A STEEL TANK AND HAUL  JUN 2 6 2019  DISTRICTII-ARTESIAO.C.D  DATE: 06/24/19 |
| MARKER.  DURING THIS PROCEDUL CONTENTS TO THE REQU LEGEL A HACE  I hereby certify that the information a                                                                                                                                                                                                                                                                                                                                                                                                                                                                                                                                                                                                                                                                                                                                                                                                                                                                                                                                                                                                                                                                                                                                                                                                                                                                                                                                                                                                                                                                                                                                                                                                                                                                                                                                                                                                                                                                                                                                                                                                                       | WELLHEAD 3' B.G.L.; WELD ON RE WE PLAN TO USE THE CLOSH JIRED DISPOSAL, PER OCD RUL  bove is true and complete to the best  TITLE: AGEN | STEEL PLATE TO C  ED-LOOP SYSTEM V  E 19.15.17.  Must be P  of my knowledge and           | JUN 2 6 2019  DISTRICTII-ARTESIAO.C.D                                                                    |
| DURING THIS PROCEDUTE CONTENTS TO THE REQUIRED | RE WE PLAN TO USE THE CLOSIC PRED DISPOSAL, PER OCD RULE bove is true and complete to the best TITLE: AGENTALE E-mail address: DE       | STEEL PLATE TO C  ED-LOOP SYSTEM V  LE 19.15.17.  Of my knowledge and  T  YLER@MILAGRO-RI | JUN 2 6 2019  DISTRICTII-ARTESIAO.C.D  DATE: 06/24/19  ES.COM PHONE: 432.687.3033                        |
| DURING THIS PROCEDUTE CONTENTS TO THE REQUIRED TO THE REQUIRED TYPE OF PRINT THE REQUIRED TO T | WELLHEAD 3' B.G.L.; WELD ON RE WE PLAN TO USE THE CLOSH JIRED DISPOSAL, PER OCD RUL  bove is true and complete to the best  TITLE: AGEN | STEEL PLATE TO C  ED-LOOP SYSTEM V  LE 19.15.17.  Of my knowledge and  T  YLER@MILAGRO-RI | SGS. X INSTALL DRY HOLE  V/ A STEEL TANK AND HAUL  JUN 2 6 2019  DISTRICTII-ARTESIAO.C.D  DATE: 06/24/19 |