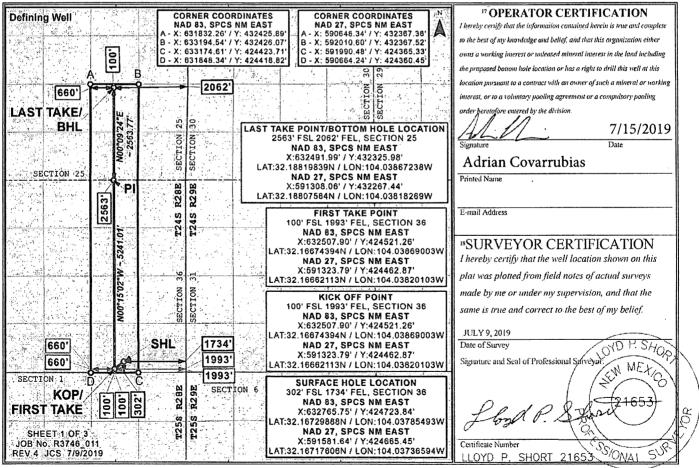

Surface Location UL or let ne. Township Range Lot Ida Feet from the North/South line Feet from the East/West line County 0 36 **24S** 28E 302 SOUTH 1734 **EAST EDDY** Bottom Hole Location If Different From Surface UL or let no. Section Township Rang Lot Idn Feet from the North/South lin Feet from the East/West line County 2563 SOUTH 2062 **EAST EDDY** 25 24S 28E 12 Dedicated Acres <sup>3</sup> Joint or Infill 14 Consolidation Code 5 Order No. 240.0