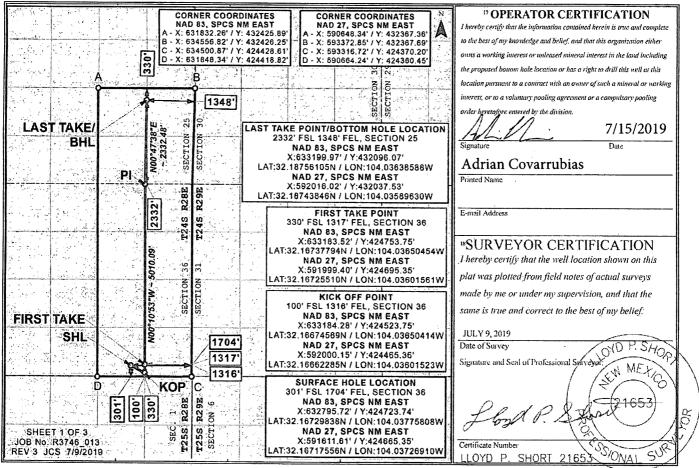

1220 South St. Francis Dr.

Santa Fe, NM 87505

☐ AMENDED REPORT

WELL LOCATION AND ACREAGE DEDICATION PLAT

| API Number             | <sup>2</sup> Pool Code        | <sup>2</sup> Pool Code<br>98220 PURPLE SAGE; WOLFCAMP (GAS) |  |  |  |  |
|------------------------|-------------------------------|-------------------------------------------------------------|--|--|--|--|
| 30-015-4               | <b>6202</b> 98220             |                                                             |  |  |  |  |
| 4 Property Code        |                               | <sup>6</sup> Well Number                                    |  |  |  |  |
| 325961                 | SOUTHERN C                    | 8H                                                          |  |  |  |  |
| <sup>7</sup> OGRID No. |                               | <sup>9</sup> Elevation                                      |  |  |  |  |
| 372098                 | MARATHON OIL PERMIAN LLC 2932 |                                                             |  |  |  |  |
|                        | 10 8                          | Surface Location                                            |  |  |  |  |

| UL or lot no.                                                            | Section | Township | Range | Lot Idn | Feet from the | North/South line | Feet from the | East/West line | County |  |  |
|--------------------------------------------------------------------------|---------|----------|-------|---------|---------------|------------------|---------------|----------------|--------|--|--|
| 0                                                                        | 36      | 24S      | 28E   |         | . 301         | SOUTH            | 1704          | EAST           | EDDY   |  |  |
| " Bottom Hole Location If Different From Surface                         |         |          |       |         |               |                  |               |                |        |  |  |
| UL or lot no.                                                            | Section | Township | Range | Let Idn | Feet from the | North/South line | Feet from the | East/West line | County |  |  |
| I                                                                        | 25      | 24S      | 28E   |         | 2332          | SOUTH            | 1348          | EAST           | EDDY   |  |  |
| 12 Dedicated Acres 13 Joint or Infill 14 Consolidation Code 15 Order No. |         |          |       |         |               |                  |               |                |        |  |  |
| 480.0                                                                    |         |          |       |         |               |                  |               |                |        |  |  |