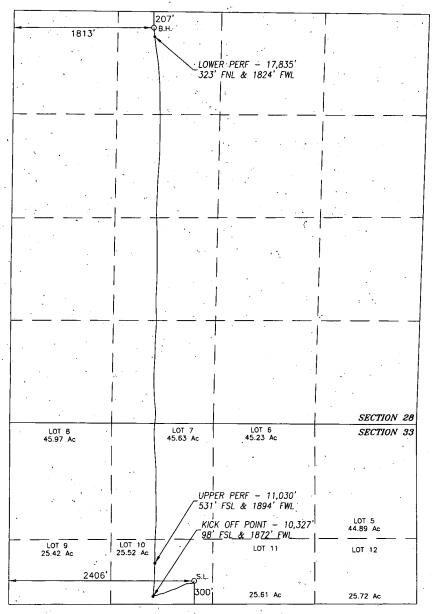

State of New Mexico DISTRICT I 1625 N. FRENCH DR., HOBBS, NM 88240 Phone: (575) 393-6161 Fax: (575) 393-0720 Energy, Minerals & Natural Resources Department 2 2019 DISTRICT II 811 S. FIRST ST., ARTESIA, NM 88210 Phone: (575) 748-1283 Fax: (575) 748-9720 OIL CONSERVATION DIVISION Revised August 1, 2011 Submit one copy to appropriate 1220 SOUTH ST. FRANCIS DR. Santa Fe, New Mexico 87505 DISTRICTII-ARTESIAO.C.B. strict Office DISTRICT III 1000 RIO BRAZOS RD., AZTEC, NM 87410 Phone: (505) 334-6176 Fax: (505) 334-6170 DISTRICT IV 1220 S. ST. FRANCIS DR., SANTA FE, NM 87505 Phone: (505) 476-3460 Fax: (505) 476-3462 ☐ AMENDED REPORT WELL LOCATION AND ACREAGE DEDICATION PLAT API Number Pool Code Pool Name 30-015-45167 98220 Purple Sage; Wolfcamp (Gas) Property Code Property Name Well Number LITTLEFIELD 33 FEDERAL COM 322243 806H Operator Name OGRID No. Elevation COG OPERATING, LLC 229137 2860.5 Surface Location UL or lot No. Section Township Range Lot Idn Feet from the North/South line Feet from the East/West line County 10 33 26-S 29-E 300 SOUTH 2406 WEST **EDDY** Bottom Hole Location If Different From Surface UL or lot No. Section Township Lot Idn Feet from the North/South line Feet from the East/West line County C 29-E 207 NORTH 28 -26-S 1813 WEST **EDDY** Dedicated Acres Joint or Infill Consolidation Code Order No. 463.13 NO ALLOWABLE WILL BE ASSIGNED TO THIS COMPLETION UNTIL ALL INTERESTS HAVE BEEN CONSOLIDATED OR A NON-STANDARD UNIT HAS BEEN APPROVED BY THE DIVISION

SEE PAGE 2

PAGE 1 OF 2
W.O. #19-1049 DRAWN BY: WN

| Property Code | Property Name              | Well Number |
|---------------|----------------------------|-------------|
| 322243        | LITTLEFIELD 33 FEDERAL COM | 806H        |
| OGRID No.     | Operator Name              | Elevation   |
| 229137        | COG OPERATING, LLC         | 2860.5'     |

NAD 83 NME ВОТТОМ HOLE LOCATION Y=371384.9 N X=647103.7 E LAT.=32.020558' N LONG.=103.992064° W

NAD 83 NME SURFACE LOCATION Y=364249.4 N X=647631.3 E LAT.=32.000938° N LONG.=103.990434° W BOREPATH SHOWN HEREON IS BASED ON DIRECTIONAL SURVEY REPORT PROVIDED BY COG OPERATING, LLC FOR THE LITTLEFIELD 33 FEDERAL COM #BOGH SUPPLIED TO HARCROW SURVEYING, LLC ON JUNE 5, 2019

1200 1200 SCALE: 1"=1200