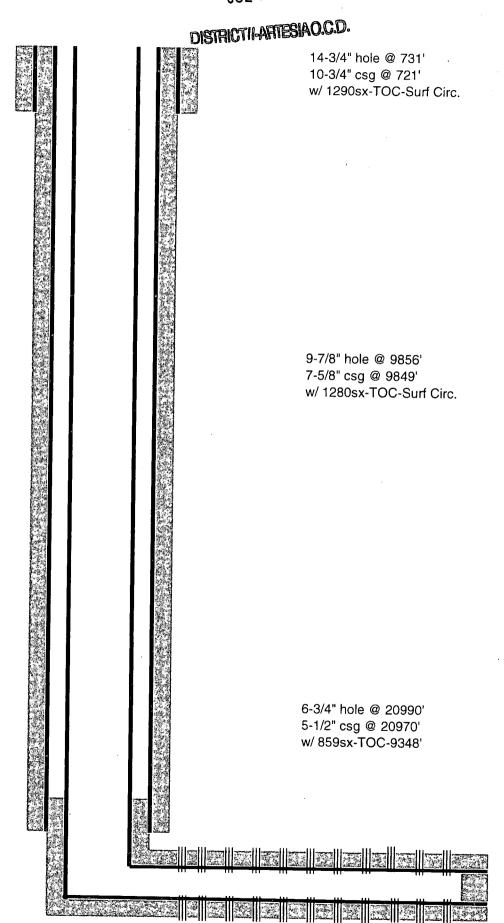

## 32. Additional remarks, continued

formation to 9866', perform FIT test to EMW=13ppg, 758psi, good test. 3/13/19 Drill 6-3/4" hole to 20990'M 10260'V 3/23/19. RIH & set 5-1/2" 20# P110 @ 20970'. Pump 60bbl mudpush express then cmt w/ 859sx (205bbl) PPC w/ additives @ 13.2ppg 1.32 yield, full returns throughout job, est. TOC @ 9348', WOC. 3/27/19 RUWL RIH & set RBP @ 3030', test to 1000# for 30 min, good test. ND BOP, Install wellhead cap, RD Rel Rig 3/27/19.