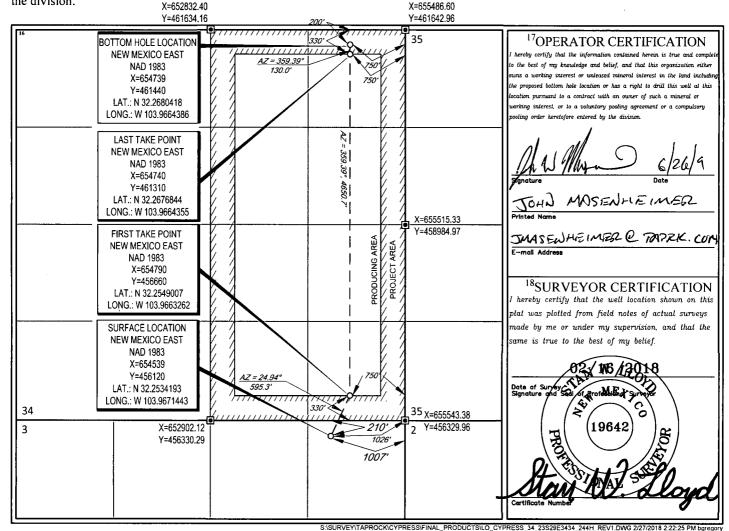

NORTH

AMENDED REPORT

**EDDY** 

**FORM C-102** 

WELL LOCATION AND ACREAGE DEDICATION PLAT API Number Property Name Well Number CYPRESS 34 23S29E3434 #244H <sup>7</sup>OGRID No. Operator Name 9Elevation TAP ROCK OPERATING, LLC. 3093 <sup>10</sup>Surface Location UL or lot no. Feet from the North/South line Feet from the East/West line Township Range Lot Ide County

| UL or lot no.                               | Section 34               | Township 23-S          | Range<br>29-E  |                      | Feet from the 200' | North/South line NORTH | Feet from the 750' | East/West line | EDDY County |
|---------------------------------------------|--------------------------|------------------------|----------------|----------------------|--------------------|------------------------|--------------------|----------------|-------------|
| <sup>12</sup> Dedicated Acres<br><b>320</b> | <sup>13</sup> Joint or 1 | nfill <sup>14</sup> Co | nsolidation Co | de <sup>15</sup> Ord | er No.             |                        | •                  |                |             |

210'

No allowable will be assigned to this completion until all interests have been consolidated or a non-standard unit has been approved by the division.