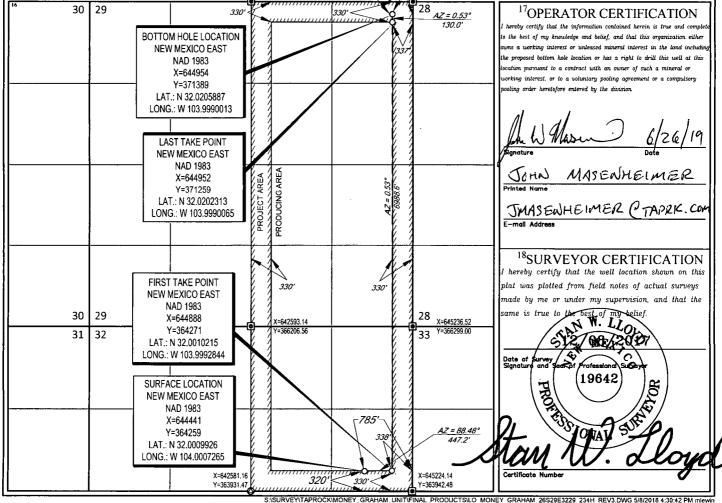

OIL CONSERVATION DIVISION

1220 South St. Francis Dr. DISTRICTII-ARTESIAO.C.D.

AMENDED REPORT

FORM C-102

**District Office** 

Santa Fe, NM 87505

|                            |               | V                                        | VELL LC                                                               | )CATIO                             | N AND ACR                | EAGE DEDIC                                       | 'ATION PLA'                                                                                              | .T                                                                                                                                                                                                                                                                       |                                                                                                                                                                             |  |
|----------------------------|---------------|------------------------------------------|-----------------------------------------------------------------------|------------------------------------|--------------------------|--------------------------------------------------|----------------------------------------------------------------------------------------------------------|--------------------------------------------------------------------------------------------------------------------------------------------------------------------------------------------------------------------------------------------------------------------------|-----------------------------------------------------------------------------------------------------------------------------------------------------------------------------|--|
| 30-015                     | API Number    | ,                                        |                                                                       | <sup>2</sup> Pool Code             |                          | <sup>3</sup> Pool Name                           |                                                                                                          |                                                                                                                                                                                                                                                                          |                                                                                                                                                                             |  |
| Property C                 |               | <u> </u>                                 |                                                                       |                                    |                          | operty Name                                      |                                                                                                          |                                                                                                                                                                                                                                                                          | <sup>6</sup> Well Number                                                                                                                                                    |  |
|                            |               | MONEY GRAHAM 26S29E3229                  |                                                                       |                                    |                          |                                                  |                                                                                                          |                                                                                                                                                                                                                                                                          | 234H                                                                                                                                                                        |  |
| <sup>7</sup> OGRID №.      |               | *Operator Name  TAP ROCK OPERATING, LLC. |                                                                       |                                    |                          |                                                  |                                                                                                          |                                                                                                                                                                                                                                                                          | Elevation 2866'                                                                                                                                                             |  |
|                            |               |                                          |                                                                       |                                    | <sup>10</sup> Surface Lo | ocation                                          |                                                                                                          |                                                                                                                                                                                                                                                                          |                                                                                                                                                                             |  |
| UL or lot no.              | 1             | Township                                 | Range                                                                 | Lot Idn                            | Feet from the            | North/South line                                 | Feet from the                                                                                            | East/West line                                                                                                                                                                                                                                                           | County                                                                                                                                                                      |  |
| 4                          | 32            | 26-S                                     | 29-E                                                                  |                                    | 320'                     | SOUTH                                            | 785'                                                                                                     | EAST                                                                                                                                                                                                                                                                     | EDDY                                                                                                                                                                        |  |
|                            |               |                                          |                                                                       |                                    |                          |                                                  |                                                                                                          |                                                                                                                                                                                                                                                                          |                                                                                                                                                                             |  |
| UL or lot no.              | Section 29    | Township 26-S                            | Range<br>29-E                                                         | Lot Idn<br>—                       | Feet from the 200'       | North/South line NORTH                           | Feet from the 337'                                                                                       | East/West line<br>EAST                                                                                                                                                                                                                                                   | County EDDY                                                                                                                                                                 |  |
| 12Dedicated Acres          | 13 Joint or I |                                          | Consolidation Cod                                                     | de ISOrd                           | ler No.                  |                                                  |                                                                                                          |                                                                                                                                                                                                                                                                          |                                                                                                                                                                             |  |
| 445.60                     | J 00III. 0    |                                          | Alsonanion CC2                                                        | Je 512.                            | EF 110.                  |                                                  |                                                                                                          |                                                                                                                                                                                                                                                                          |                                                                                                                                                                             |  |
| No allowable the division. | will be a     | ssigned to                               | X=6425                                                                | letion until<br>2590.08<br>1461.09 | all interests hav        | ve been consolidate  337' X=645293.5 Y=371608.43 | 51                                                                                                       | dard unit has beer                                                                                                                                                                                                                                                       | n approved by                                                                                                                                                               |  |
| 16                         | 30 29         | NEW M                                    | M HOLE LOCATION MEXICO EAST NAD 1983 X=644954 Y=371389 : N 32.0205887 | -                                  | 330'                     | 28 AZ = 0.                                       | I hereby certif<br>to the best of<br>owns a workin<br>the proposed b<br>location pursu<br>working intere | PPERATOR CERT  ity that the information contained  f my knowledge and belief, and th  ing interest or unleased mineral it  bottom hole location or has a righ  numt to a contract with an owner  rest, or to a voluntary pooling agr  heretofore entered by the division | nd herein is true and complete that this organization either interest in the land including ght to drill this well at this er of such a mineral or greement or a compulsory |  |