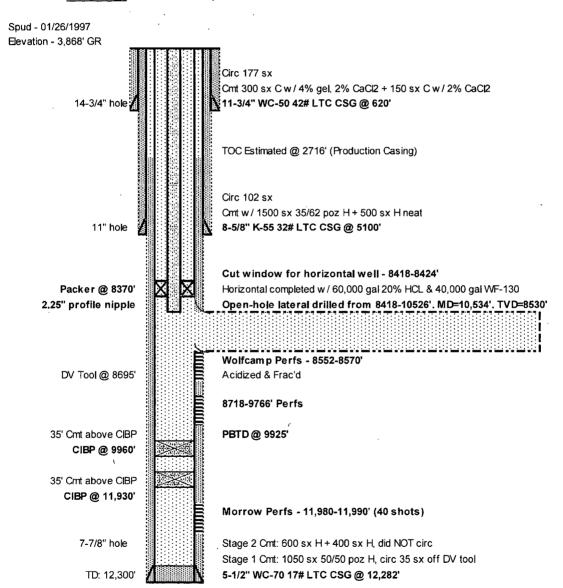

## Wellbore Schematic Well Name: ATALAYA FEDERAL 1

North/South Distance (ft) North/South Reference Field Name GRAYBURG Latitude (\*) State/Province NEW MEXICO Country
UNITED STATES 32,78910100 -103.94849400 1,980.0 FSI **JACKSON** Well Original Completion Date Well First Production Date KB-Ground Distance (ft) Yeste KB-Mud Line Distance (ft) 图象 Ground Elevation (ft) **Drilling Rig Spud Date** API/IPO UWI ATALAYA FEDERAL 1, 6/24/2019 4:56:59 PM Vertical schematic (actual) MD (ftKB) Des:Conductor 1; Category:Casing; 2 Des:Conductor Cement; Category:Cement; OD:13.375 in; ID:12.720 in; Length:385.00 ft; Top MD:15.0 ftKB; Btm MD:400.0 ftKB ID Min:0.000 in; Wt.:48.00 lb/ft; Grade:H-40; Des:Surface Casing Cement; Category:Cement; Top MD:15.0 ftKB; Btm-Top MD:15.0 ftKB; Btm MD:400.0 ftKB MD:3,100.0 ftKB Tubing; 2.875 404 circ 2504 -2-7/8" EUE x 2-3/8" EUE Cross over; 2.875 2.956.0 \times Tubing; 2.375 2,992.1 Per Top MD:2,992.0; Btm MD:3,014.0 Des:Cement Plug; Category:Cement; Top 3,015.1 MD:3,015.0 ftKB; Btm MD:3,020.0 ftKB Bridge plug - permanent; 3,025.0 3,024.9 Des:Surface; Category:Casing; OD:<u>8.625 in:</u> ID:8.100 in; Length:3,085.00 ft; ID Min:7.972 Des:Cement Plug; Category:Cement; Top MD:3,030.0 ftKB; Btm MD:3,150.0 ftKB in; Wt.:24.00 lb/ft; Grade:K55; Top MD:15.0 3,100.1 3100 1:16 SA 3336 ftKB; Btm MD:3,100.0 ftKB Des:Cement Plug; Category:Cement; Top MD:4,295.0 ftKB; Btm MD:4,400.0 ftKB 14 40046 Des:Cement Plug; Category:Cement, Top cut (Pull 51/2 cs9 MD:5.017.0 ftKB; Btm MD:5,100.0 ftKB 5,017.1 Des:Cement Squeeze; Category:Cement; Top MD:5,725.0 ftKB; Btm MD:6,677.0 ftKB 70C \$755 5,725.1 Des:Cement Plug; Category:Cement; Top 6248 MD:6,250.0 ftKB; Btm MD:6,300.0 ftKB 6,299.9 Bridge plug - permanent; 6,305.0 43 💞 G158 6,386.2 Top MD:6,386.0: Btm MD:6,406.0 6.649.9 Cement Retainer, 6,655.0 6650 室||5|||産 6,674.9 Top MD:6,675,0; Btm MD:6,677.0 Des:Cement Plug; Category:Cement; Top 7030 Toc 7.899.9 MD:7,900.0 ftKB; Btm MD:8,000.0 ftKB 7459:Production Casing Cement; Category:Cement; Top MD:7,900.0 ftKB; Btm Bridge plug - permanent; 8,005.0 8,004.9 Top MD:8,010.0; Btm MD:8,044.0 MD:9,125.0 ftKB 8,044.0 Des:Cement Plug; Category:Cement; Top WL 8160 MD:8,550.0 ftKB; Btm MD:8,600.0 ftKB 8,600.1 + 35' Bridge plug - permanent; 8,605.0 Act 8627 Top MD:8,627.0; Btm MD:8,672.0 8,627.0 Des:Cement Plug; Category:Cement; Top 8,680.1 MD:8,680.0 ftKB; Btm MD:8,755.0 ftKB Bridge plug - permanent; 8,760.0 8,759.8 Top MD:8,766.0; Btm MD:8,858.0 8,857.9 Des:Cement Plug; Category:Cement; Top MD:8,860.0 ftKB; Btm MD:8,910.0 ftKB 8,910.1 Bridge plug - permanent; 8,915.0 CIGA 8960 + 35'cmt Per 7 Top MD:8,926.0; Btm MD:8,989.0 8,925.9 Des:Production 1; Category:Casing; OD:5.500 in; ID:4.890 in; Length:4,025.00 ft; 9.125.0 ID Min:0.000 in; Wt.:17.00 lb/ft; Grade:K-55; Des:Cement Plug; Category:Cement; Top Cisco 9452 Top MD:5,100.0 ftKB; Btm MD:9,125.0 ftKB MD:9,225.0 ftKB; Btm MD:9,525.0 ftKB **\*\*\*\*\*\*\*** 9,524.9 Des:Cement Plug; Category:Cement; Top 10308 MD:9,974.0 ftKB; Btm MD:10,410.0 ftKB 10,410.1 Des:Cement Plug; Category:Cement; Top 10453 MD:10.424.0 ftKB; Btm MD:10,860.0 ftKB 10,859.9 Des:Cement Plug; Category:Cement; Top\_ MR 1075 MD:10.925.0 ftKB; Btm MD:11,360.0 ftKB 11.359.9 Report Printed: 6/24/2019

## Wellbore Schematic Well Name: ATALAYA FEDERAL 1

| State/Province<br>NEW MEXICO | Country<br>UNITED STATES | Field Name<br>GRAYBURG<br>JACKSON | Latitude (°)<br>32,78910100 | Longitude (*)<br>-103.94849400 | North/South Distance (ft)<br>1,980.0 | North/South Reference<br>FSL   |  |  |  |
|------------------------------|--------------------------|-----------------------------------|-----------------------------|--------------------------------|--------------------------------------|--------------------------------|--|--|--|
| API/ IPO UWI                 | KB-Ground Distance (ft)  | KB-Mud Line Distance (ft)         | Ground Elevation (ft)       | Drilling Rig Spud Date         | Well Original Completion Da          | ite Well First Production Date |  |  |  |
|                              |                          | ATALAYA                           | FEDERAL 1, 6/24/2           | 019 4:56:59 PM                 |                                      |                                |  |  |  |