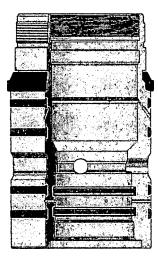

### 2. Offline Cementing Procedure

The operational sequence will be as follows:

- 1. Run casing as per normal operations. While running casing, conduct negative pressure test and confirm integrity of the float equipment (float collar and shoe)
- 2. Land casing with mandrel
- 3. Fill pipe with kill weight fluid, do not circulate through floats and confirm well is static
- 4. Set annular packoff shown below and pressure test to confirm integrity of the seal. Pressure ratings of wellhead components and valves is 5,000 psi

Annular packoff with both external and internal seals

- 5. After confirmation of both annular barriers and internal barriers, nipple down BOP and install cap flange.
  - a. If any barrier fails to test, the BOP stack will not be nippled down until after the cement job is completed with cement 500ft above the highest formation capable of flow with kill weight mud above or after it has achieved 50-psi compressive strength if kill weight fluid cannot be verified