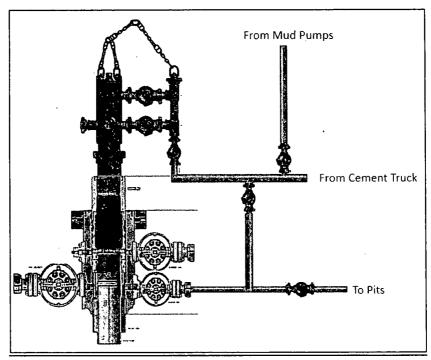

Wellhead diagram during skidding operations

- 6. Skid rig to next well on pad.
- 7. Confirm well is static before removing cap flange, flange will not be removed and offline cementing operations will not commence until well is under control. If well is not static, casing outlet valves will provide access to both the casing ID and annulus. Rig or third party pump truck will kill well prior to cementing or nippling up for further remediation.
  - a. Well Control Plan
    - i. The Drillers Method will be the primary well control method to regain control of the wellbore prior to cementing, if wellbore conditions do not permit the drillers method other methods of well control may be used
    - ii. Rig pumps or a 3<sup>rd</sup> party pump will be tied into the upper casing valve to pump down the casing ID
    - iii. A high pressure return line will be rigged up to lower casing valve and run to choke manifold to control annular pressure
    - iv. Once influx is circulated out of the hole, kill weight mud will be circulated
    - v. Well will be confirmed static
    - vi. Once confirmed static, cap flange will be removed to allow for offline cementing operations to commence
- 8. Install offline cement tool
- 9. Rig up cement equipment