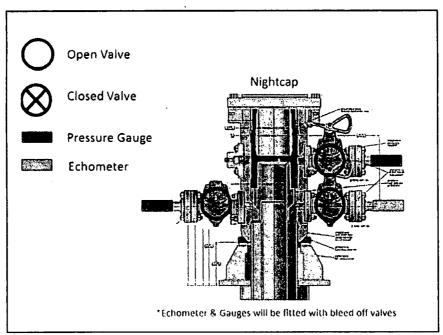

Wellhead diagram during offline cementing operations

- 10. Circulate bottoms up with cement truck
  - a. If gas is present on bottoms up, well will be shut in and returns rerouted through gas buster to handle entrained gas
  - b. Max anticipated time before circulating with cement truck is 6 hrs
- 11. Perform cement job taking returns from the annulus wellhead valve
- 12. Confirm well is static and floats are holding after cement job
- 13. Remove cement equipment, offline cement tools and install night cap with pressure gauge for monitoring.