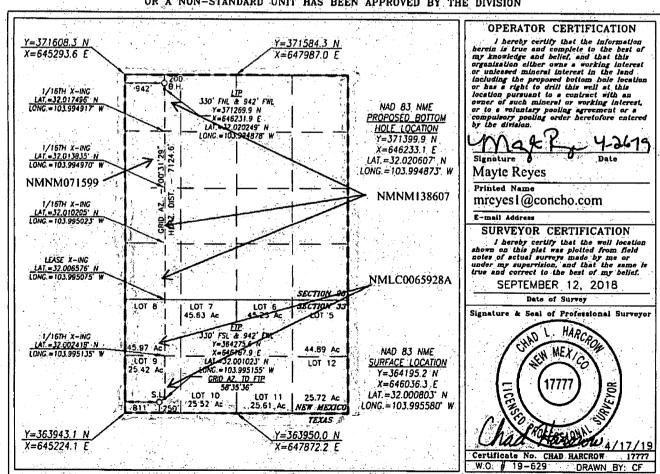

API Number Pool Code Pool Name

30-015-45164 98220 Purple Sage; Wolfcamp Gas

Property Code Property Name Well Number

| API Number<br>30-015-45164 | Pool Code Pool Name 98220 Purple Sage; Wolfcamp | Pool Name Purple Sage; Wolfcamp Gas |  |  |  |  |
|----------------------------|-------------------------------------------------|-------------------------------------|--|--|--|--|
| Property Code<br>322243    | Property Name LITTLEFIELD 33 FEDERAL COM        | Well Number<br>707H                 |  |  |  |  |
| ogrid No.<br>229137        | Operator Name COG OPERATING, LLC                | Elevation<br>2863.4'                |  |  |  |  |
|                            | Surface Location                                |                                     |  |  |  |  |

| UL or lot No. Section Township Range Lot Idn Feet from the North/South line Feet from the East/West line County 9 33 26-S 29-E 250 SOUTH 811 WEST EDDY |     |               |         |          | <u>在"我们的","我们就是一个大概,我们就是一个</u> 的,我就是我们的,我们就是一个大概是一个一个一个,我们就是这一个一个一个。" |         |               |                  |               |                | <u> </u> |
|--------------------------------------------------------------------------------------------------------------------------------------------------------|-----|---------------|---------|----------|-----------------------------------------------------------------------|---------|---------------|------------------|---------------|----------------|----------|
| 9 33 26-S 29-E 250 SOUTH 811 WEST EDDY                                                                                                                 | - 1 | UL or lot No. | Section | Township | Range                                                                 | lot idn | Feet from the | North/South line | Feet from the | East/West line | County   |
|                                                                                                                                                        | Į   | 9             | 33      | 26-S     | 29-E                                                                  |         | 250           | SOUTH            | 811           | WEST           | EDDY     |

| " <u> </u>      |               | Docton           | portour note rocation in Different from 2dLiace |               |                           |                 |                |        |  |  |
|-----------------|---------------|------------------|-------------------------------------------------|---------------|---------------------------|-----------------|----------------|--------|--|--|
| UL or lot No.   | Section Town  | nahip Range      | Lot Idn                                         | Feet from the | North/South lin           | e Feet from the | East/West line | County |  |  |
| D)              | 28 26         | S≓S 29-E         |                                                 | 200           | NORTH                     | 942             | WEST           | EDDY   |  |  |
| Dedicated Acres | Joint or Infi | li Consolidation | Code Or                                         | der No.       | the track that the second |                 |                |        |  |  |
| 927.09          |               |                  |                                                 |               |                           |                 |                |        |  |  |

NO ALLOWABLE WILL BE ASSIGNED TO THIS COMPLETION UNTIL ALL INTERESTS HAVE BEEN CONSOLIDATED OR A NON-STANDARD UNIT HAS BEEN APPROVED BY THE DIVISION

Sec. 33 Lot 5: 45.9 Lot 6: 45.94 Lot 7: 46.05 Lot 8: 46.09 Lot 9: 25.35 Lot 10: 25.64 Lot 11: 25.92 Lot 12: 26.2