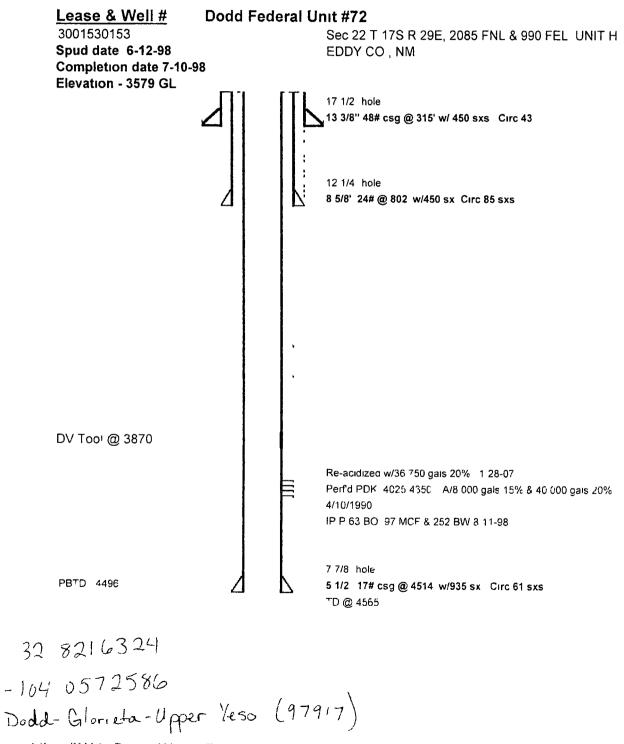

| ·····                                                                                    |                                                                                                                                         |                                                                  | D ** BLM REVISE                                                                                                 | D **                                                                                                         |  |



C Msers'BCM'AppDatal ceal Microsoft Windows/INciC uche Content Outlook/LTMTU9 MM/Dodd. Unit 72 WBS (2)

7/10/2619





Chusers/BCM/AppDatou och Microsoft Windows LietCiele Conjent On Jook LTM1//84A0/0 wid 1/11/72/WBS (2)



#### BUREAU OF LAND MANAGEMENT Carlsbad Field Office 620 East Greene Street Carlsbad, New Mexico 88220 575-234-5972

### Permanent Abandonment of Federal Wells Conditions of Approval

Failure to comply with the following Conditions of Approval may result in a Notice of Incidents of Noncompliance (INC) in accordance with 43 CFR 3163 1

1 Plugging operations shall commence within <u>ninety (90)</u> days from the approval date of this Notice of Intent to Abandon

If you are unable to plug the well by the 90<sup>th</sup> day provide this office, prior to the 90<sup>th</sup> day, with the reason for not meeting the deadline and a date when we can expect the well to be plugged Failure to do