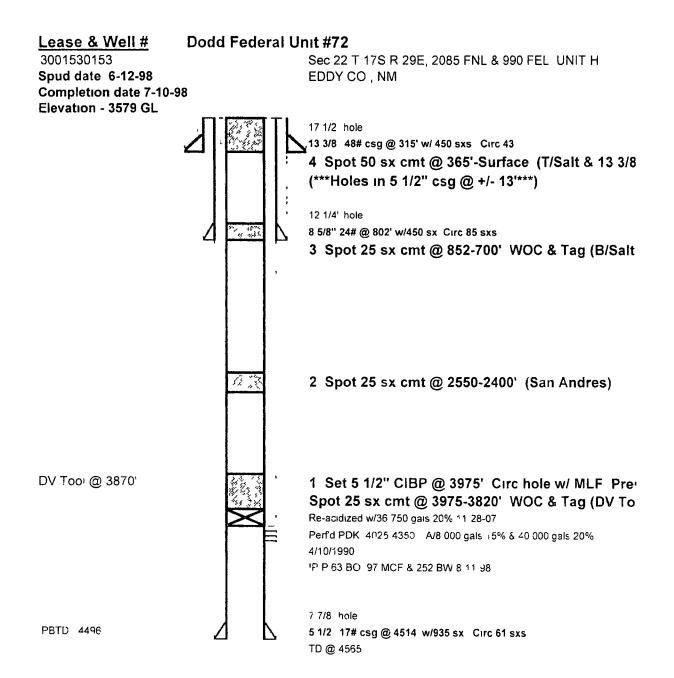

8 <u>Trash</u> All trash, junk and other waste material shall be contained in trash cages or bins to prevent scattering and will be removed and deposited in an approved sanitary landfill Burial on site is not permitted