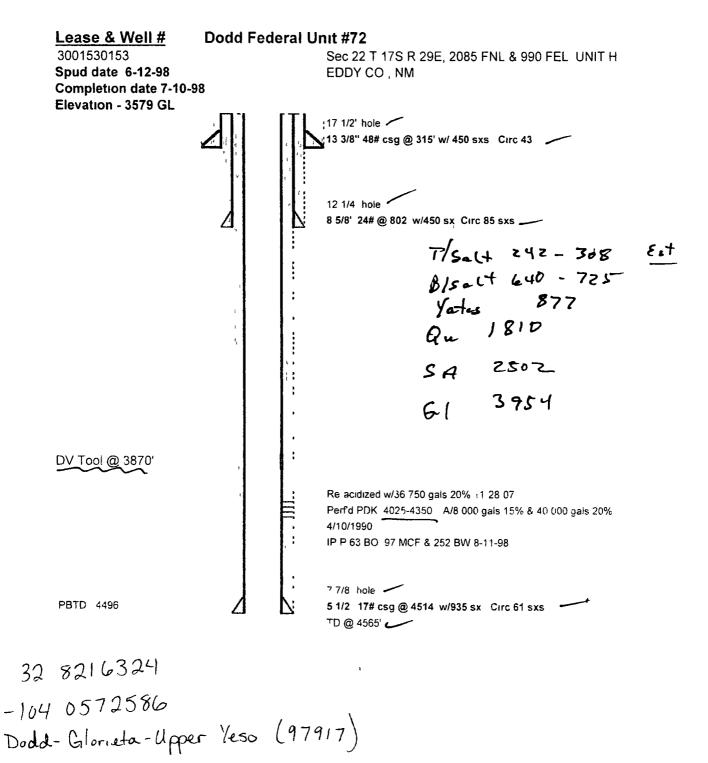

8 <u>Trash</u> All trash, junk and other waste material shall be contained in trash cages or bins to prevent scattering and will be removed and deposited in an approved sanitary landfill Burial on site is not permitted