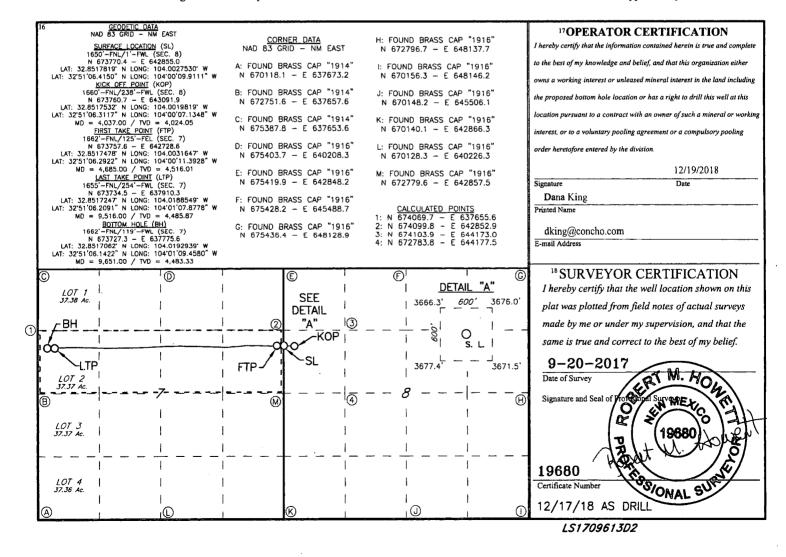

AMENDED REPORT

|                                      |            | V                                                     | VELL LO         | OCATIO      | N AND ACR                   | EAGE DEDIC             | ATION PLA     | Т              | A-5                                    | DESUE  |
|--------------------------------------|------------|-------------------------------------------------------|-----------------|-------------|-----------------------------|------------------------|---------------|----------------|----------------------------------------|--------|
| <sup>1</sup> API Number              |            |                                                       |                 | 2 Pool Code |                             | <sup>3</sup> Pool Name |               |                |                                        |        |
| 30-01                                | 3          | 96718                                                 |                 |             | Loco Hills; Glorieta - Yeso |                        |               |                |                                        |        |
| <sup>4</sup> Property Code<br>313982 |            | <sup>5 Property Name</sup><br>HOBGOBLIN 7 FEDERAL COM |                 |             |                             |                        |               |                | <sup>6</sup> Well Number<br><b>13H</b> |        |
| <sup>7</sup> OGRID NO.<br>229137     |            | <sup>8</sup> Operator Name<br>COG OPERATING, LLC      |                 |             |                             |                        |               |                | <sup>9</sup> Elevation<br><b>3673'</b> |        |
|                                      |            |                                                       |                 |             | <sup>10</sup> Surface       | Location               |               |                |                                        |        |
| UL or lot no.                        | Section    | Township                                              | Range           | Lot Idn     | Feet from the               | North/South line       | Feet From the | East/West line |                                        | County |
| Ε                                    | 8          | 17S                                                   | 30E             |             | 1650                        | NORTH                  | 1             | WEST           |                                        | EDDY   |
|                                      |            | <u> </u>                                              | <sup>11</sup> H | Bottom H    | lole Location               | If Different Fro       | om Surface    |                |                                        |        |
| UL or lot no.                        | Section    | Township                                              | Range           | Lot Idn     | Feet from the               | North/South line       | Feet from the | East/West line |                                        | County |
| 2                                    | 7          | 17S                                                   | 30E             | :           | 1662                        | NORTH                  | 119           | WEST           |                                        | EDDY   |
| 12 Dedicated Acre                    | s 13 Joint | or Infill 14                                          | Consolidation   | Code 15 (   | Order No.                   |                        |               |                |                                        |        |
| 157.37                               |            |                                                       |                 |             |                             |                        |               |                |                                        |        |