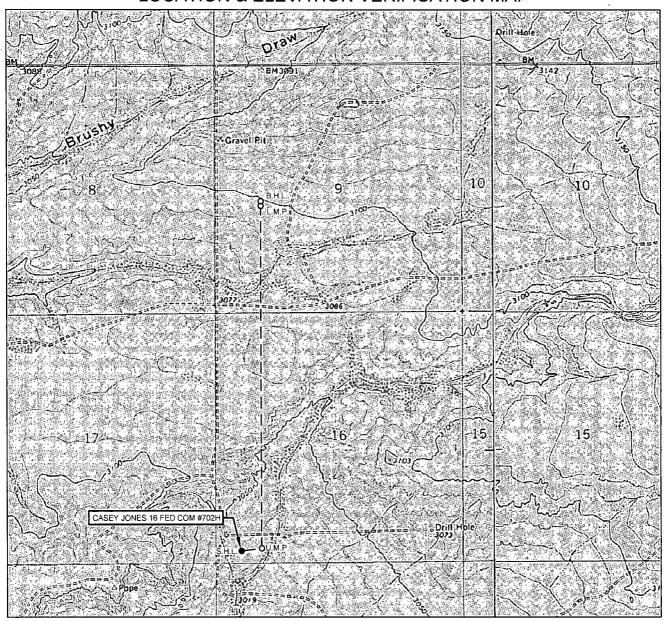

### LOCATION & ELEVATION VERIFICATION MAP

## Seog resources, inc.

LEASE NAME & WELL NO.: CASEY JONES 16 FED COM #702H

 SECTION
 16
 TWP
 26-S
 RGE
 30-E
 SURVEY
 N.M.P.M.

 COUNTY
 EDDY
 STATE
 NM
 ELEVATION
 3033'

 DESCRIPTION
 279' FSL & 559' FWL

LATITUDE N 32.0360288 LONGITUDE W 103.8931082

SCALE: 1" = 2000'
0' 1000' 2000'

THIS EASEMENT/SERVITUDE LOCATION SHOWN HEREON HAS BEEN SURVEYED ON THE GROUND UNDER MY SUPERVISION AND PREPARED ACCORDING TO THE EVIDENCE FOUND AT THE TIME OF SURVEY, AND DATA PROVIDED BY EOG RESOURCES, INC. THIS CERTIFICATION IS MADE AND LIMITED TO THOSE PERSONS OR ENTITIES SHOWN ON THE FACE OF THIS PLAT AND IS NON-TRANSFERABLE. THIS SURVEY IS CERTIFIED FOR THIS TRANSACTION ONLY.