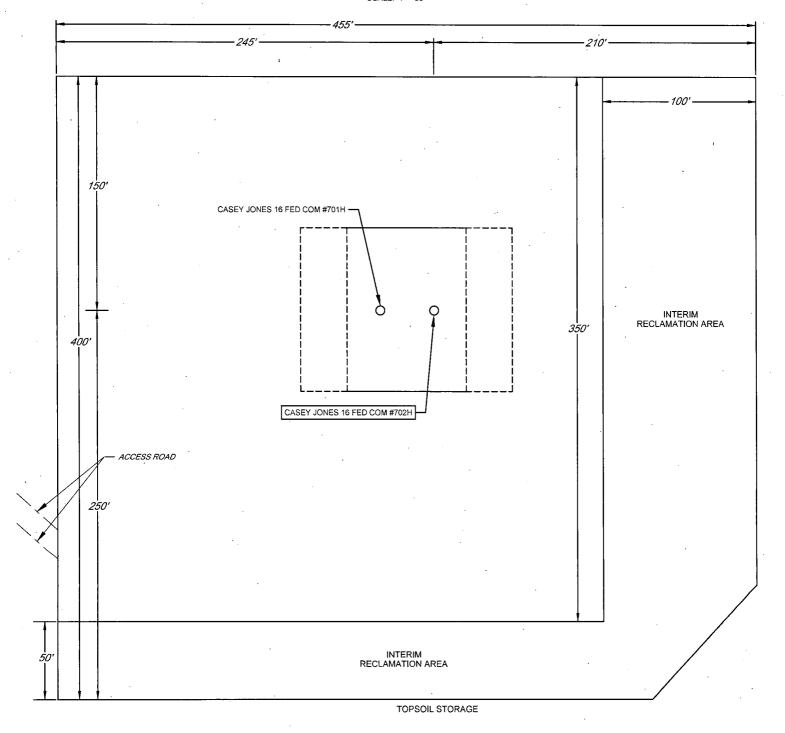

CENTER OF PAD IS 231' FSL & 539' FWL

LEGEND

= = = EXISTING ROAD

SECTION LINE

PROPOSED ROAD

ALL BEARINGS, DISTANCES, AND COORDINATE VALUES CONTAINED HEREON ARE GRID BASED UPON THE NEW MEXICO COORDINATE SYSTEM OF 1983, EAST ZONE, U.S. SURVEY FEET.

## EXHIBIT 2C RECLAMATION AND FACILITY DIAGRAM - PRODUCTION FACILITIES DIAGRAM

SECTION 16, TOWNSHIP 26-S, RANGE 30-E, N.M.P.M. EDDY COUNTY, NEW MEXICO DETAIL VIEW SCALE: 1" = 60"

LEASE NAME & WELL NO.: \_\_CASEY JONES 16 FED COM #702H #702H LATITUDE N 32.0360288 #702H LONGITUDE W 103.8931082