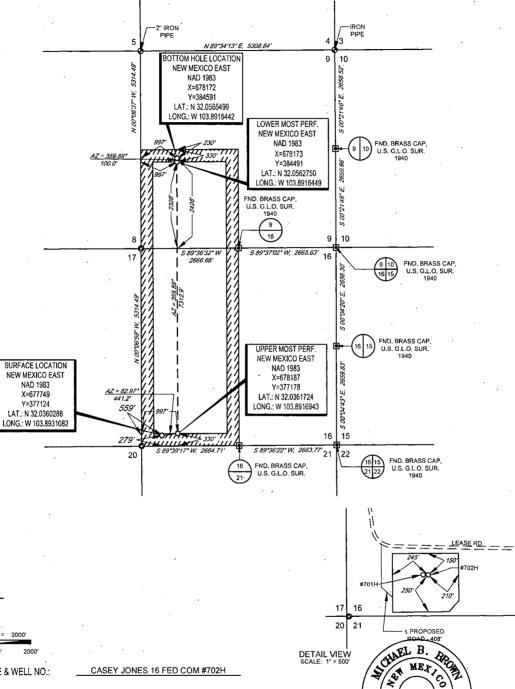

FORM C-102 Revised August 1, 2011

Submit one copy to appropriate **District Office** 

AMENDED REPORT

WELL LOCATION AND ACREAGE DEDICATION PLAT

| 30-015-44699 |                                      |         | <sup>3</sup> Pool Code<br>98220 |       |                                       |           | PURPLE SAGE; WOLFCAMP (GAS) |                  |           |             |  |  |  |  |
|--------------|--------------------------------------|---------|---------------------------------|-------|---------------------------------------|-----------|-----------------------------|------------------|-----------|-------------|--|--|--|--|
|              | <sup>4</sup> Property Code<br>320798 |         |                                 |       | Well Number<br>#702H                  |           |                             |                  |           |             |  |  |  |  |
|              | 70GRID No.<br>7377                   |         |                                 |       | <sup>9</sup> Elevation<br><b>3033</b> |           |                             |                  |           |             |  |  |  |  |
|              | <sup>10</sup> Surface Location       |         |                                 |       |                                       |           |                             |                  |           |             |  |  |  |  |
|              | UL or lot no.                        | Section | Township                        | Range | Lot Idn                               | Feet from | the North/South li          | ne Feet from the | East/West | line County |  |  |  |  |
|              | M                                    | 16      | 26-S                            | 30-E  | _                                     | 279'      | SOUTH                       | 559'             | WEST      | EDDY        |  |  |  |  |

| UL or lot no.            | Section 9                | Township 26-S          | 30-E             | Lot Idn              | Feet from the 2428' | North/South line | Feet from the 997' | East/West line | County EDDY . |
|--------------------------|--------------------------|------------------------|------------------|----------------------|---------------------|------------------|--------------------|----------------|---------------|
| 12Dedicated Acres 480.00 | <sup>13</sup> Joint or l | nfill <sup>14</sup> Co | ensolidation Cod | de <sup>15</sup> Ord | er No.              |                  |                    |                |               |

No allowable will be assigned to this completion until all interests have been consolidated or a non-standard unit has been approved by the division.

Rul 8-23-19

## Seog resources, inc.

LEASE NAME & WELL NO.: CASEY JONES 16 FED COM #702H

 SECTION
 16
 TWP
 26-S
 RGE
 30-E
 SURVEY
 N.M.P.M.

 COUNTY
 EDDY
 STATE
 NM
 ELEVATION
 3033'

 DESCRIPTION
 279' FSL & 559' FWL

LATITUDE N 32.0360288 LONGITUDE W 103.8931082

SCALE: 1" = 2000'
0' 1000' 2000'

THIS EASEMENT/SERVITUDE LOCATION SHOWN HEREON HAS BEEN SURVEYED ON THE GROUND UNDER MY SUPERVISION AND PREPARED ACCORDING TO THE EVIDENCE FOUND AT THE TIME OF SURVEY, AND DATA PROVIDED BY EOG RESOURCES, INC. THIS CERTIFICATION IS MADE AND LIMITED TO THOSE PERSONS OR ENTITIES SHOWN ON THE FACE OF THIS PLAT AND IS NON-TRANSFERABLE. THIS SURVEY IS CERTIFIED FOR THIS TRANSACTION ONLY.