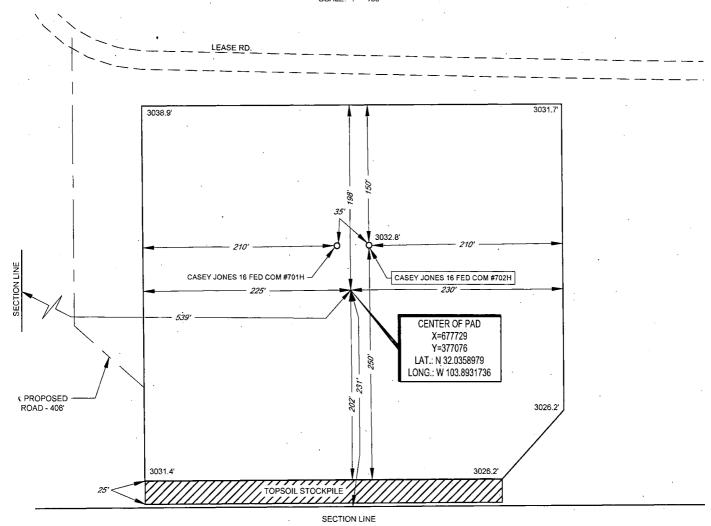

## EXHIBIT 2C RECLAMATION AND FACILITY DIAGRAM - PRODUCTION FACILITIES DIAGRAM

SECTION 16, TOWNSHIP 26-S, RANGE 30-E, N.M.P.M. EDDY COUNTY, NEW MEXICO DETAIL VIEW SCALE: 1" = 60"

LEASE NAME & WELL NO.: \_\_CASEY JONES 16 FED COM #702H #702H LATITUDE N 32.0360288 #702H LONGITUDE W 103.8931082

CENTER OF PAD IS 231' FSL & 539' FWL

LEGEND

= = = EXISTING ROAD

SECTION LINE

PROPOSED ROAD

ALL BEARINGS, DISTANCES, AND COORDINATE VALUES CONTAINED HEREON ARE GRID BASED UPON THE NEW MEXICO COORDINATE SYSTEM OF 1983, EAST ZONE, U.S. SURVEY FEET.