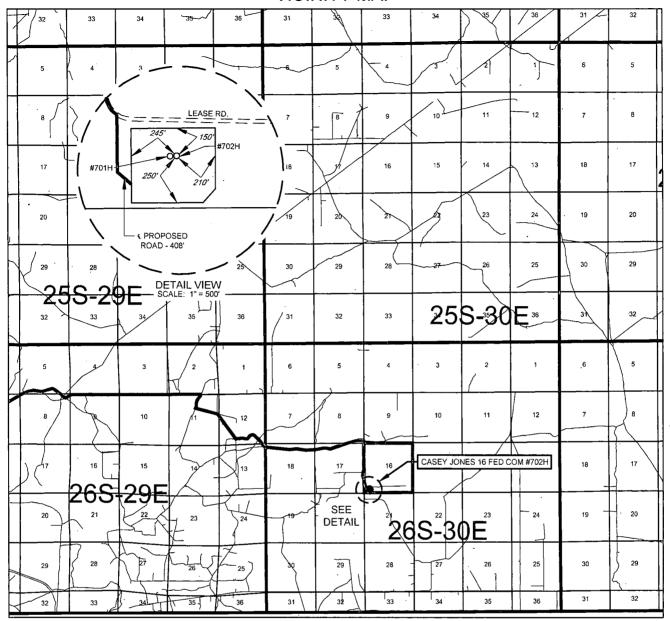

### EXHIBIT 2 VICINITY MAP

# Seog resources, inc.

LEASE NAME & WELL NO.: CASEY JONES 16 FED COM #702H

 SECTION
 16
 TWP
 26-S
 RGE
 30-E
 SURVEY
 N.M.P.M.

 COUNTY
 EDDY
 STATE
 NM

 DESCRIPTION
 279 FSL & 559 FWL

#### **DISTANCE & DIRECTION**

FROM INT. OF US-285 & CR. 720, GO SOUTH ON US-285 ±12.6 MILES.

THENCE NORTHEAST (LEFT) ON WHITEHORN RD. ±4.1 MILES, THENCE

EAST (LEFT) ON PIPELINE RD. ±2.8 MILES, THENCE SOUTH (RIGHT) ON

TARBRUSH RD. ±4.2 MILES, THENCE SOUTH (RIGHT) ON LEASE RD. ±1.0

MILES, THENCE CONTINUING ON A PROPOSED ACCESS ROAD ±408

FEET, TO A POINT ±250 FEET SOUTHWEST OF THE LOCATION.

THIS EASEMENT/SERVITUDE LOCATION SHOWN HEREON HAS BEEN SURVEYED ON THE GROUND UNDER MY SUPERVISION AND PREPARED ACCORDING TO THE EVIDENCE FOUND AT THE TIME OF SURVEY, AND DATA PROVIDED BY EGG RESOURCES, INC. THIS CERTIFICATION IS MADE AND LIMITED TO THOSE PERSONS OR ENTITIES SHOWN ON THE FACE OF THIS PLAT AND IS NON-TRANSFERABLE. THIS SURVEY IS CERTIFIED FOR THIS TRANSACTION ONLY.