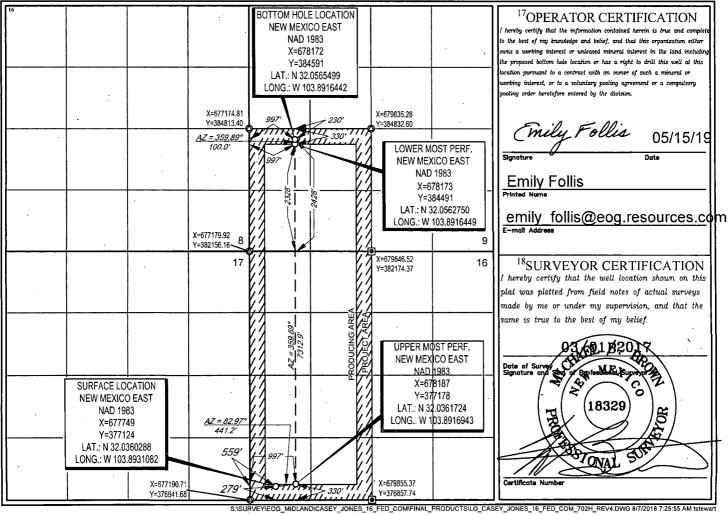

FORM C-102 Revised August 1, 2011

Submit one copy to appropriate **District Office** 

AMENDED REPORT

WELL LOCATION AND ACREAGE DEDICATION PLAT

| 30-015-44699 |                                      |         | <sup>3</sup> Pool Code<br>98220 |       |                                       |           | PURPLE SAGE; WOLFCAMP (GAS) |                  |           |             |  |  |  |  |
|--------------|--------------------------------------|---------|---------------------------------|-------|---------------------------------------|-----------|-----------------------------|------------------|-----------|-------------|--|--|--|--|
|              | <sup>4</sup> Property Code<br>320798 |         |                                 |       | Well Number<br>#702H                  |           |                             |                  |           |             |  |  |  |  |
|              | 70GRID No.<br>7377                   |         |                                 |       | <sup>9</sup> Elevation<br><b>3033</b> |           |                             |                  |           |             |  |  |  |  |
|              | <sup>10</sup> Surface Location       |         |                                 |       |                                       |           |                             |                  |           |             |  |  |  |  |
|              | UL or lot no.                        | Section | Township                        | Range | Lot Idn                               | Feet from | the North/South li          | ne Feet from the | East/West | line County |  |  |  |  |
|              | M                                    | 16      | 26-S                            | 30-E  | _                                     | 279'      | SOUTH                       | 559'             | WEST      | EDDY        |  |  |  |  |

| UL or lot no.            | Section 9                | Township 26-S          | 30-E             | Lot Idn              | Feet from the 2428' | North/South line | Feet from the 997' | East/West line | County EDDY . |
|--------------------------|--------------------------|------------------------|------------------|----------------------|---------------------|------------------|--------------------|----------------|---------------|
| 12Dedicated Acres 480.00 | <sup>13</sup> Joint or l | nfill <sup>14</sup> Co | ensolidation Cod | de <sup>15</sup> Ord | er No.              |                  |                    |                |               |

No allowable will be assigned to this completion until all interests have been consolidated or a non-standard unit has been approved by the division.

Rul 8-23-19