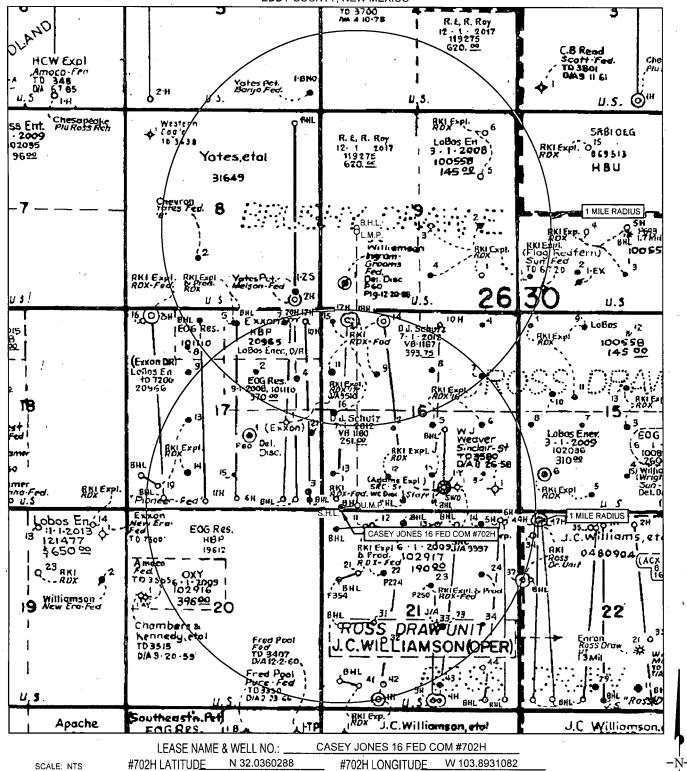

### EXHIBIT 2 VICINITY MAP

#### **DISTANCE & DIRECTION**

FROM INT. OF US-285 & CR. 720, GO SOUTH ON US-285 ±12.6 MILES.

THENCE NORTHEAST (LEFT) ON WHITEHORN RD. ±4.1 MILES, THENCE

EAST (LEFT) ON PIPELINE RD. ±2.8 MILES, THENCE SOUTH (RIGHT) ON

TARBRUSH RD. ±4.2 MILES, THENCE SOUTH (RIGHT) ON LEASE RD. ±1.0

MILES, THENCE CONTINUING ON A PROPOSED ACCESS ROAD ±408

FEET, TO A POINT ±250 FEET SOUTHWEST OF THE LOCATION.

THIS EASEMENT/SERVITUDE LOCATION SHOWN HEREON HAS BEEN SURVEYED ON THE GROUND UNDER MY SUPERVISION AND PREPARED ACCORDING TO THE EVIDENCE FOUND AT THE TIME OF SURVEY, AND DATA PROVIDED BY EGG RESOURCES, INC. THIS CERTIFICATION IS MADE AND LIMITED TO THOSE PERSONS OR ENTITIES SHOWN ON THE FACE OF THIS PLAT AND IS NON-TRANSFERABLE. THIS SURVEY IS CERTIFIED FOR THIS TRANSACTION ONLY.