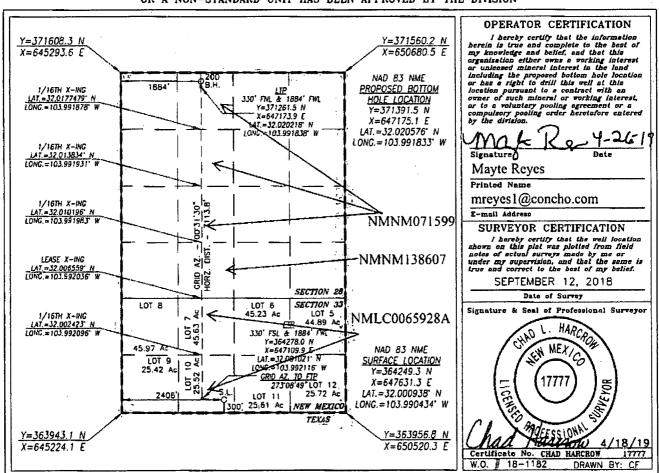

☐ AMENDED REPORT

WELL LOCATION AND ACREACE DEDICATION PLAT

| API Number<br>30-015-45167 | Pool Code<br>98220 |                |             |  |  |  |
|----------------------------|--------------------|----------------|-------------|--|--|--|
| Property Code              | -                  | erty Name      | Well Number |  |  |  |
| 322243                     |                    | 33 FEDERAL COM | 806H        |  |  |  |
| ogrid No.                  |                    | etor Name      | Elevation   |  |  |  |
| 229137                     |                    | RATING, LLC    | 2860.5      |  |  |  |

## Surface Location

| UL or lot No. | Section | Township      | Range | Lot Idn | Feet from the | North/South line | Feet from the | East/West line | County |
|---------------|---------|---------------|-------|---------|---------------|------------------|---------------|----------------|--------|
| 10            | 33      | 26 <b>-</b> S | 29-E  |         | 300           | SOUTH            | 2406          | WEST           | EDDY   |

## Bottom Hole Location If Different From Surface

| UL or lot No.                                                     | Section | Township | Range | Lot Idn | Feet from the | North/South line | Feet from the | Enst/West line | County |
|-------------------------------------------------------------------|---------|----------|-------|---------|---------------|------------------|---------------|----------------|--------|
| C                                                                 | 28      | 26-5     | 29-E  |         | 200           | NORTH            | 1884          | WEST           | EDDY   |
| Dedicated Acres   Mint or Infill   Consolidation Code   Order No. |         |          |       |         |               |                  |               |                |        |
| 927.09 V                                                          | 1       |          |       |         | ·             |                  |               |                |        |

NO ALLOWABLE WILL BE ASSIGNED TO THIS COMPLETION UNTIL ALL INTERESTS HAVE BEEN CONSOLIDATED OR A NON-STANDARD UNIT HAS BEEN APPROVED BY THE DIVISION

Sec. 33 Lot 5: 45.9 Lot 6: 45.94 Lot 7: 46.05 Lot 8: 46.09 Lot 9: 25.35 Lot 10: 25.64 Lot 11: 25.92 Lot 12: 26.20