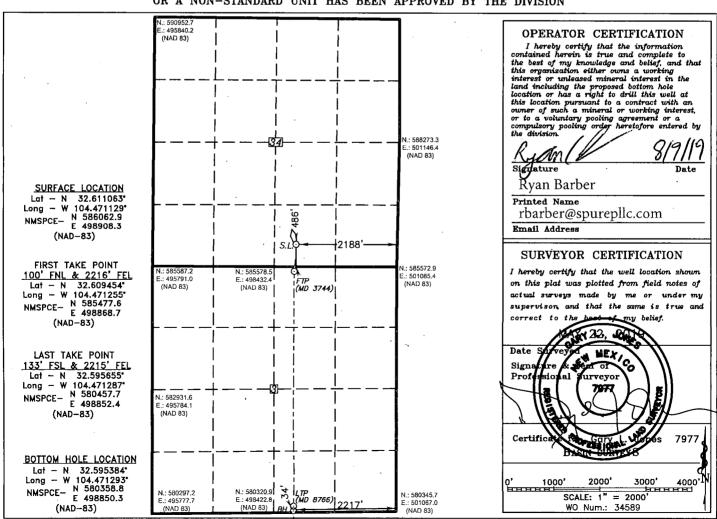

# WELL LOCATION AND ACREAGE DEDICATION PLAT

AMENDED REPORT

| API Number<br>30-015-44709 | Pool Code<br>97565 | N. Seven Rivers; Glorieta-Y           |                    |
|----------------------------|--------------------|---------------------------------------|--------------------|
| Property Code<br>325855    |                    | Property Name<br>ER FEDERAL           | Well Number        |
| OGRID No.<br>328947        |                    | Operator Name<br>Energy Partners, LLC | Klevation<br>3504' |

#### Surface Location

| UL or lot No. | Section | Township | Range | Lot Idn | FEET from the | North/South line | FEET from the | East/West line | County |
|---------------|---------|----------|-------|---------|---------------|------------------|---------------|----------------|--------|
| 0             | 34      | 19 S     | 25 E  |         | 486           | SOUTH            | 2188          | EAST           | EDDY   |

### Bottom Hole Location If Different From Surface

| U | L or lot No.   | Section | Township    | Range         | Lot Idn | FEET from the | North/South line | FEET from the | East/West line | County |
|---|----------------|---------|-------------|---------------|---------|---------------|------------------|---------------|----------------|--------|
|   | 0              | 3       | 20 S        | 25 E          |         | 34            | SOUTH            | 2217          | EAST           | EDDY   |
| D | edicated Acres | Joint o | r Infill Co | nsolidation ( | Code Or | ler No.       |                  |               |                |        |
|   |                |         |             |               |         |               |                  |               |                |        |

## NO ALLOWABLE WILL BE ASSIGNED TO THIS COMPLETION UNTIL ALL INTERESTS HAVE BEEN CONSOLIDATED OR A NON-STANDARD UNIT HAS BEEN APPROVED BY THE DIVISION