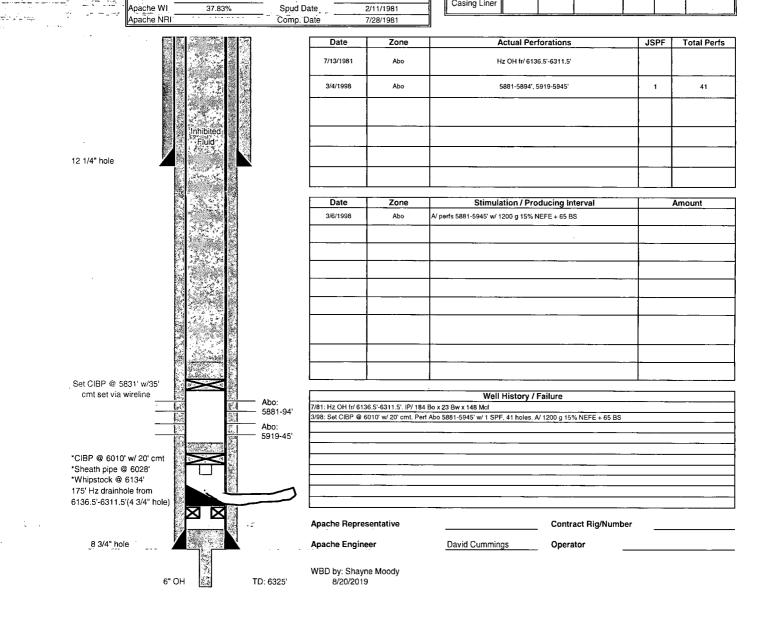

TBD

13.5'/3645'

1950' FSL & 1000' FWL

Sec 6, T18S, R28E

6325'

5990'

Prod Csg

7"

K-55

|             |        | District /F | gion Office<br>ield Office<br>AFE Type | Permian / Midland<br>W District |        |         |
|-------------|--------|-------------|----------------------------------------|---------------------------------|--------|---------|
| Description | O.D.   | Grade       | Weight                                 | Depth                           | Cmt Sx | тос     |
| Surface Csg | 9 5/8" | K-55        | 36#                                    | 980'                            | 425 sx | Circ 51 |
| Inter Csg   |        |             |                                        |                                 |        |         |

23#

6250'

1325 s>

Circ 150

Lease . . . Well Name Empire Abo Unit ... #211 Field County The second s State ÁFE # . <u>.</u> . . . . . 

52. -

1950' FSL & 1000' FWL

Sec 6, T18S, R28E

6325'

5990

30-015-23548

|   |              |        | Region Office |                         | Permian    | / Midland |          |  |
|---|--------------|--------|---------------|-------------------------|------------|-----------|----------|--|
|   |              |        |               | ield Office<br>AFE Type | W District |           |          |  |
|   | Description  | O.D.   | Grade         | Weight                  | Depth      | Cmt Sx    | тос      |  |
|   | Surface Csg  | 9 5/8" | K-55          | 36#                     | 980'       | 425 sx    | Circ 51  |  |
|   | Inter Csg    |        |               |                         |            |           |          |  |
| I | Prod Csg     | 7"     | K-55          | 23#                     | 6250'      | 1325 sx   | Circ 150 |  |
|   | Casing Liner |        |               |                         |            |           |          |  |