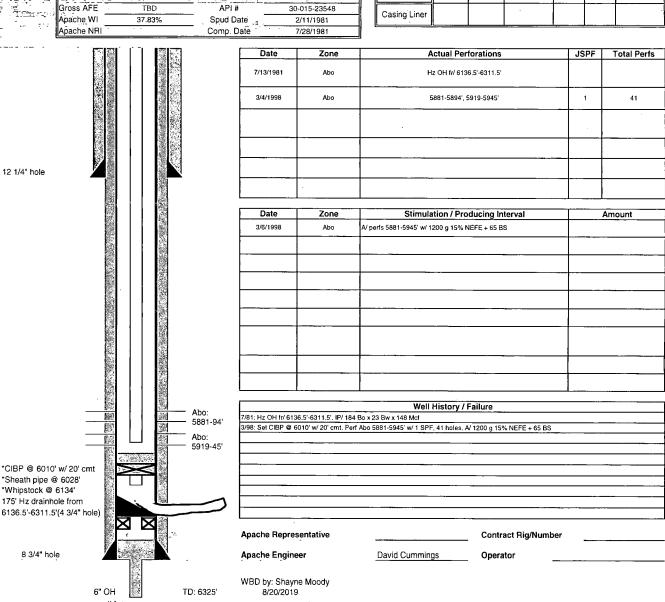

TBD

13.5'/3645'

1950' FSL & 1000' FWL

Sec 6, T18S, R28E

6325'

5990'

Prod Csg

7"

K-55

|             |        | District /F | gion Office<br>ield Office<br>AFE Type | Permian / Midland<br>W District |        |         |
|-------------|--------|-------------|----------------------------------------|---------------------------------|--------|---------|
| Description | O.D.   | Grade       | Weight                                 | Depth                           | Cmt Sx | тос     |
| Surface Csg | 9 5/8" | K-55        | 36#                                    | 980'                            | 425 sx | Circ 51 |
| Inter Csg   |        |             |                                        |                                 |        |         |

23#

6250'

1325 s>

Circ 150

Lease . . . Well Name Empire Abo Unit ... #211 Field County The second s State ÁFE # . <u>.</u> . . . . . 

52. -

1950' FSL & 1000' FWL

Sec 6, T18S, R28E

6325'

5990

30-015-23548

|   |              |        | Region Office |                         | Permian    | / Midland |          |  |
|---|--------------|--------|---------------|-------------------------|------------|-----------|----------|--|
|   |              |        |               | ield Office<br>AFE Type | W District |           |          |  |
|   | Description  | O.D.   | Grade         | Weight                  | Depth      | Cmt Sx    | тос      |  |
|   | Surface Csg  | 9 5/8" | K-55          | 36#                     | 980'       | 425 sx    | Circ 51  |  |
|   | Inter Csg    |        |               |                         |            |           |          |  |
| I | Prod Csg     | 7"     | K-55          | 23#                     | 6250'      | 1325 sx   | Circ 150 |  |
|   | Casing Liner |        |               |                         |            |           |          |  |