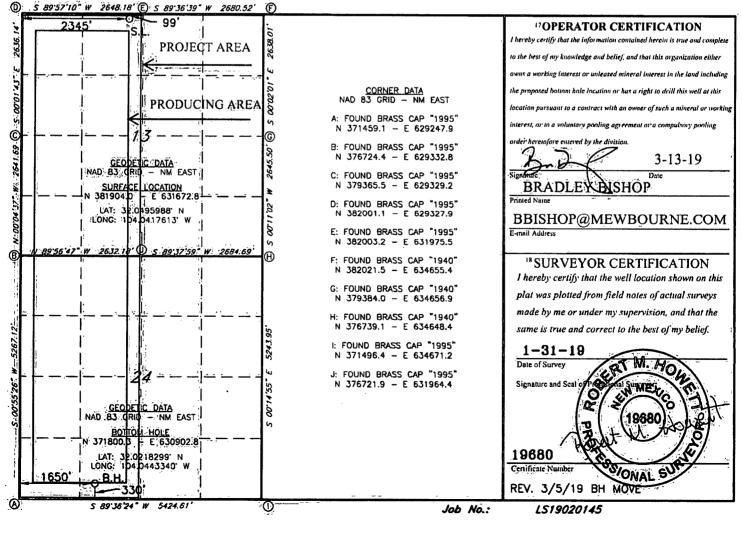

AMENDED REPORT

**District Office** 

|                                      |            | W                                        | ELL L                                                           | OCATIO      | N AND A                                                  | CREAGE DEDIC        | ATION PLA     | Т              |                                       |  |
|--------------------------------------|------------|------------------------------------------|-----------------------------------------------------------------|-------------|----------------------------------------------------------|---------------------|---------------|----------------|---------------------------------------|--|
|                                      | 46280      |                                          | <sup>2</sup> Pool Code<br>98220                                 |             | <sup>3 Pool Name</sup><br>PURPLE SAGE; WOLFCAMP GAS POOL |                     |               |                |                                       |  |
| <sup>4</sup> Property Code<br>326/06 |            | <u>.</u>                                 | <sup>3 Property Name</sup><br>DELAWARE RANCH 13/24 W1CN FED COM |             |                                                          |                     |               |                | 6 Well Number<br><b>2H</b>            |  |
| 70grid no.<br>14744                  |            | * Operator Name<br>MEWBOURNE OIL COMPANY |                                                                 |             |                                                          |                     |               |                | <sup>9</sup> Elevation<br><b>2941</b> |  |
|                                      |            |                                          |                                                                 |             | <sup>10</sup> Surfac                                     | e Location          |               |                |                                       |  |
| UL or lot no.                        | Section    | Township                                 | Range                                                           | Loi Idn     | Feet from the                                            | North/South line    | Feet From the | East/West line | County                                |  |
| С                                    | 13         | 26S                                      | 28E                                                             |             | 99                                                       | NORTH               | 2345          | WEST           | EDDY                                  |  |
|                                      | -          |                                          | иј                                                              | Bottom H    | lole Locati                                              | on If Different Fro | om Surface    |                |                                       |  |
| UL or lot no.                        | Section    | Township                                 | Range                                                           | Lot Idn     | Feet from the                                            | North/South line    | Feet from the | East/West line | County                                |  |
| N                                    | 24         | 26S                                      | 28E                                                             |             | 330                                                      | SOUTH               | 1650          | WEST           | EDDY                                  |  |
| 12 Dedicated Acre                    | s 13 Joint | or Infill 🕺 🕴 C                          | Consolidation                                                   | Code 1 15 C | Order No.                                                |                     |               |                | 4                                     |  |
| 640                                  |            |                                          |                                                                 |             |                                                          |                     |               |                |                                       |  |