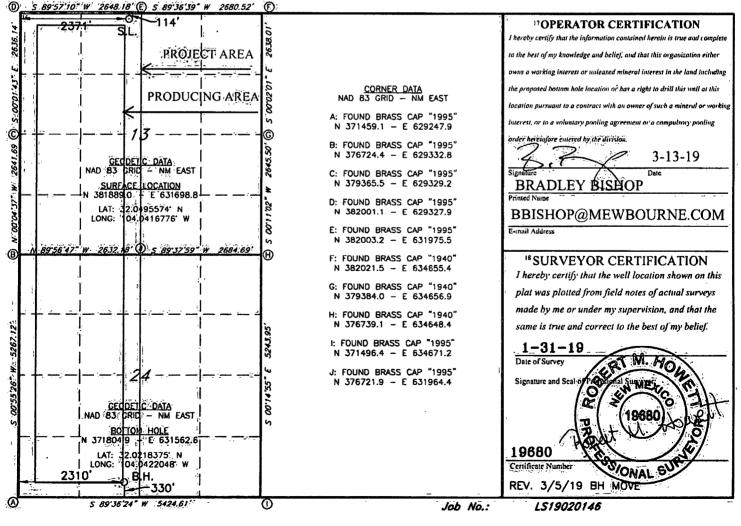

Form C-102 EP 17 2019 Revised August 1, 2011 Submit one copy to appropriate RECEIVED District Office

AMENDED REPORT

|                   |            | <u> </u>                          | ELL L         | <u>OCATIO</u> | N AND ACF             | REAGE DEDIC                    | ATION PLA     | <u>T</u>       |             |  |
|-------------------|------------|-----------------------------------|---------------|---------------|-----------------------|--------------------------------|---------------|----------------|-------------|--|
| 1                 | r          |                                   | 2 Pool Code   |               | 3 Pool Name           |                                |               |                |             |  |
| 30-015-46281      |            |                                   |               | 98220         |                       | PURPLE SAGE; WOLFCAMP GAS POOL |               |                |             |  |
| 4Property Code    |            | S Property Nanic 6 Well Number    |               |               |                       |                                |               |                |             |  |
| 326106            |            | DELAWARE RANCH 13/24 W1CN FED COM |               |               |                       |                                |               |                | 1 <b>H</b>  |  |
| 70GRID NO.        |            | 8 Operator Name                   |               |               |                       |                                |               |                | 9 Elevation |  |
| 14744 .           |            | MEWBOURNE OIL COMPANY             |               |               |                       |                                |               |                | 2940'       |  |
|                   |            |                                   |               |               | <sup>10</sup> Surface | Location                       |               |                | •           |  |
| UL or lot no.     | Section    | Township                          | Range         | Lot Idn       | Feet from the         | North/South line               | Feet From the | East/West line | County      |  |
| С.                | 13         | 26S                               | 28E           |               | 114 .                 | NORTH                          | 2371          | WEST           | EDDY        |  |
|                   |            |                                   | u" ]          | Bottom H      | lole Location         | If Different Fro               | om Surface    |                |             |  |
| UL or lot no.     | Section    | Township                          | Range         | Lot Idn       | Feet from the         | North/South line               | Feet from the | East/West line | County      |  |
| Ν                 | 24         | 26S                               | 28E           |               | 330                   | SOUTH                          | 2310          | WEST           | EDDY        |  |
| 12 Dedicated Acre | s 13 Joint | or Infill 14 (                    | Consolidation | Code 15 C     | Order No.             | ÷                              |               |                | •           |  |
| 640               |            |                                   |               |               |                       |                                |               |                |             |  |
|                   | <u> </u>   | · • •                             |               |               |                       | ·····                          |               |                |             |  |