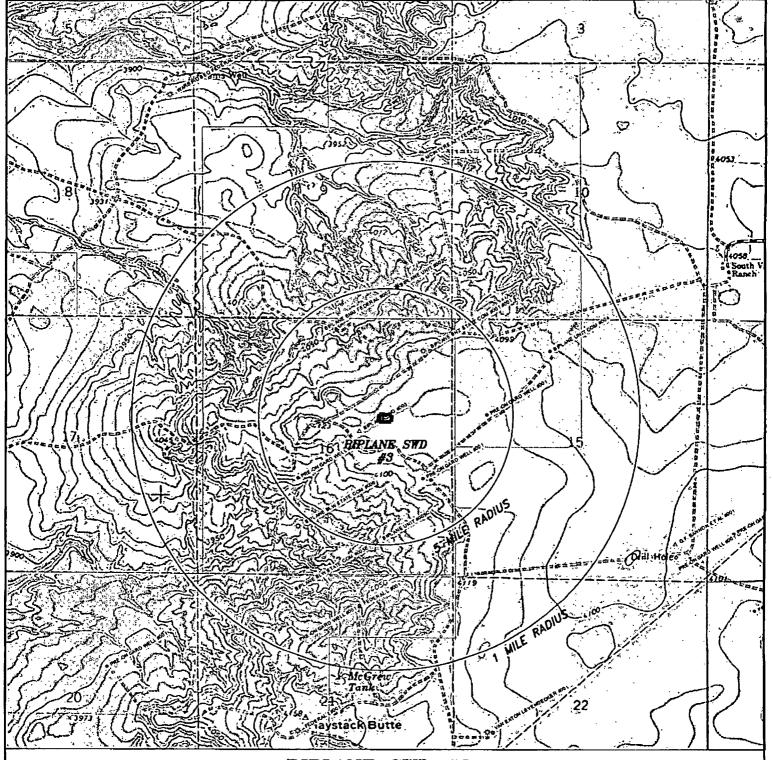

| ****** |                                                    |    |  |  |  |  |  |  |
|--------|----------------------------------------------------|----|--|--|--|--|--|--|
| 7      | 0' 1000' 2000' 3000' 4000'                         | ı  |  |  |  |  |  |  |
| ŀ      | SCALE: 1" = 2000'                                  |    |  |  |  |  |  |  |
| ı      | W.O. Number: KAN 31964                             | ▍《 |  |  |  |  |  |  |
| ۱,     | Survey Date: 10-05-2015                            | ď  |  |  |  |  |  |  |
|        | YELLOW TINT - USA LAND                             | 1  |  |  |  |  |  |  |
| ᅵ      | BLUE TINT — STATE LAND<br>NATURAL COLOR — FEE LAND | {  |  |  |  |  |  |  |