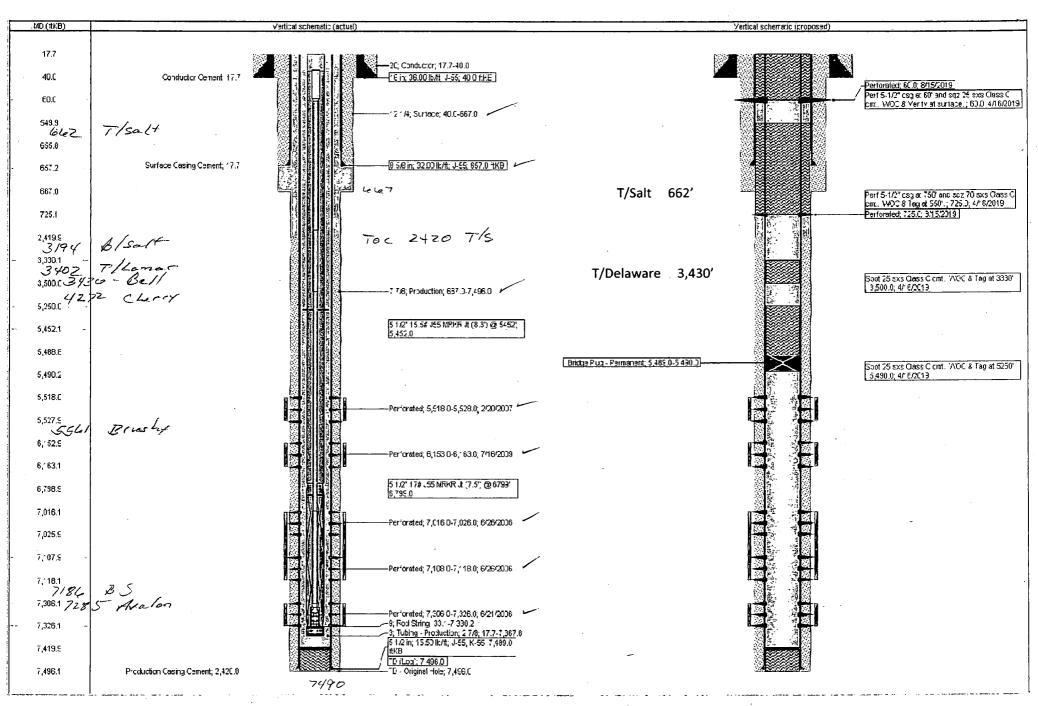

#### 32. Additional remarks, continued

TOH with tbg, RU WL, RIH, Perf 5-1/2? csg at 725?. RIH with tbg and squeeze 70 sxs Class C cmt to 550?, WOC.

RIH tag at least 600? (top of salt and casing shoe)

RIH with WL and perf 5-1/2? csg at 60?. RIH with tbg and squeeze 25 sxs Class C cmt to surface.

Tag TOC @ surface.

Cut off wellhead. Install marker.

### Poker Lake Unit #219 Current and Proposed WBD's