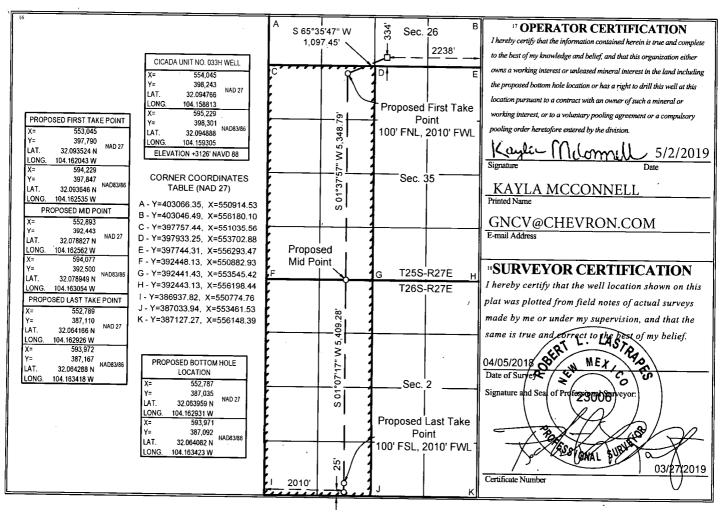

## WELL LOCATION AND ACREAGE DEDICATION PLAT

1220 South St. Francis Dr.

Santa Fe, NM 87505

| 30-0/5-46 | <sup>2</sup> Pool Code<br>98220 |                                           | <sup>3</sup> Pool Name PURPLE SAGE WOLFCAMP (GAS) |  |  |
|-----------|---------------------------------|-------------------------------------------|---------------------------------------------------|--|--|
| 325/42    |                                 | <sup>5</sup> Property Name<br>CICADA UNIT | <sup>6</sup> Well Number                          |  |  |
| OGRID No. |                                 | 8 Operator Name                           | <sup>9</sup> Elevation                            |  |  |
| 4323      | СНЕ                             | CHEVRON U.S.A. INC.                       |                                                   |  |  |

Surface Location

| UL or lot no. | Section | Township | Range             | Lot Idn | Feet from the | North/South line | Feet from the | East/West line | County |  |
|---------------|---------|----------|-------------------|---------|---------------|------------------|---------------|----------------|--------|--|
|               | 26      | 25 SOUTH | 27 EAST, N.M.P.M. |         | 334'          | SOUTH            | 2238'         | EAST           | EDDY   |  |

<sup>11</sup> Bottom Hole Location If Different From Surface

| 2 more in Surface |              |              |                          |           |               |                  |               |                |        |
|-------------------|--------------|--------------|--------------------------|-----------|---------------|------------------|---------------|----------------|--------|
| UL or lot no.     | Section      | Township     | Range                    | Lot Idn   | Feet from the | North/South line | Feet from the | East/West line | County |
| N                 |              | 26 SOUTH     | 27 EAST, N.M.P.M.        |           | 25'           | SOUTH            | 2010'         | -WEST          | EDDY   |
| 12 Dedicated A    | cres 113 Joi | nt or Infill | 14 Consolidation Code 15 | Order No. |               |                  |               |                |        |
| 640               |              |              |                          |           |               |                  |               | •              |        |
|                   |              |              |                          |           |               |                  |               |                | 1      |