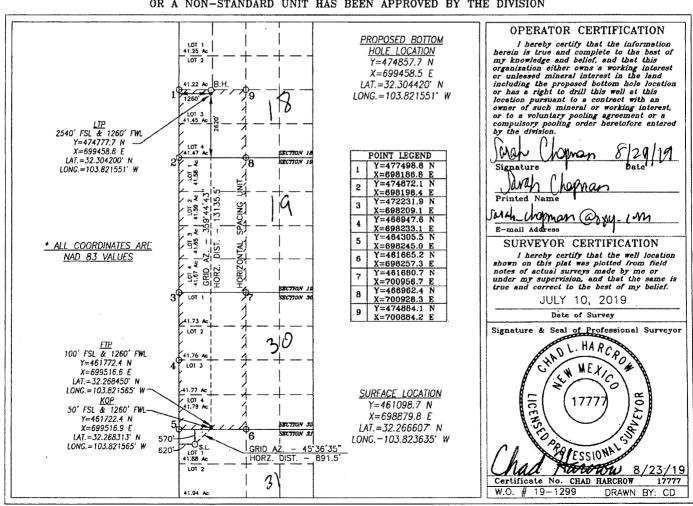

|    | DISTRICT IV<br>1220 S. ST. FRANCIS I<br>Phone: (505) 476-34                                | DR., SANTA FE, |               |                            |                                 |               |                  |               | X) AMEND       | ED REPORT |  |
|----|--------------------------------------------------------------------------------------------|----------------|---------------|----------------------------|---------------------------------|---------------|------------------|---------------|----------------|-----------|--|
|    | WELL LOCATION AND ACREAGE DEDICATION PLAT                                                  |                |               |                            |                                 |               |                  |               |                |           |  |
| ſ  |                                                                                            | API Number     |               |                            | Pool Code Ingle Wells Pool Name |               |                  |               |                |           |  |
|    | 30-015-46372                                                                               |                |               | 33740 WHATCH Bine Imrea    |                                 |               |                  |               |                |           |  |
|    | Property Code                                                                              |                |               | Property Name              |                                 |               |                  |               | Well Number    |           |  |
|    | 3261                                                                                       | 326187         |               | PRECIOUS 30_18 FEDERAL COM |                                 |               |                  |               | 7H             |           |  |
|    | OGRID N                                                                                    | 0.             | Operator Name |                            |                                 |               |                  |               | Elevation      |           |  |
|    | 16/04                                                                                      | 16696          |               |                            | OXY USA INC.                    |               |                  |               |                | 3347.9'   |  |
|    | Surface Location                                                                           |                |               |                            |                                 |               |                  |               |                |           |  |
| _[ | UL or lot No.                                                                              | Section        | Township      | Range                      | Lot Idn                         | Feet from the | North/South line | Feet from the | East/West line | County    |  |
| J  | 1                                                                                          | 31             | 23-S          | 31-E                       |                                 | 570           | NORTH            | 620           | WEST .         | EDDY      |  |
|    | Bottom Hole Location If Different From Surface                                             |                |               |                            |                                 |               |                  |               |                |           |  |
|    | UL or lot No.                                                                              | Section        | Township      | Range                      | Lot ldn                         | Feet from the | North/South line | Feet from the | East/West line | County    |  |
| 1  | 3                                                                                          | 18             | 23-S          | 31-E                       |                                 | 2620          | SOUTH            | 1260          | WEST           | EDDY      |  |
|    | Dedicated Acres Joint or Infill Consolidation Code Order No.                               |                |               |                            |                                 |               |                  |               |                |           |  |
|    | 800                                                                                        | 800 216.41     |               |                            |                                 |               |                  |               |                |           |  |
|    | NO ALLOWARY WILL BE ASSIGNED TO THIS COMPLETION HATEL ALL INTERESTS HAVE BEEN CONSOLIDATED |                |               |                            |                                 |               |                  |               |                |           |  |

NO ALLOWABLE WILL BE ASSIGNED TO THIS COMPLETION UNTIL ALL INTERESTS HAVE BEEN CONSOLIDATED OR A NON-STANDARD UNIT HAS BEEN APPROVED BY THE DIVISION

Por 10-11-19