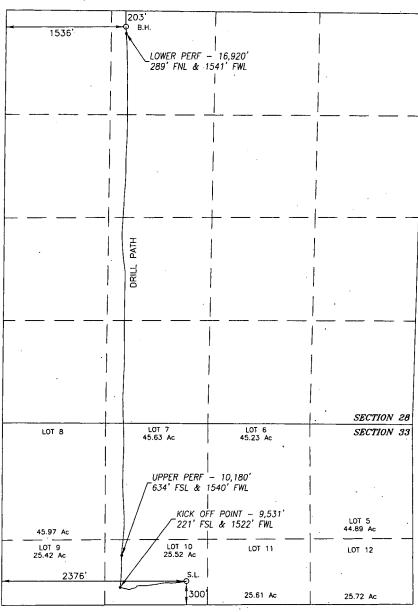

## Surface Location

| UL or lot No. | Section     | Township | Range | Lot Idn | Feet from the | North/South line | Feet from the | East/West line | County |
|---------------|-------------|----------|-------|---------|---------------|------------------|---------------|----------------|--------|
| 10            | <b>3</b> 3. | 26-S     | 29-E  | i       | 300           | SOUTH            | 2376          | WEST           | EDDY   |

## Bottom Hole Location If Different From Surface

| UL or lot No.                                         | . Section | Township | Range   | Lot Idn | Feet from the | North/South line | Feet from the | East/West line | County |
|-------------------------------------------------------|-----------|----------|---------|---------|---------------|------------------|---------------|----------------|--------|
| C                                                     | 28        | 26-S     | 29-E    |         | 203           | NORTH            | 1536          | WEST           | EDDY   |
| Dedicated Acres   Joint or Infill   Consolidation Cod |           |          | Code Or | der No. |               |                  |               |                |        |
| 463.13                                                |           |          |         |         |               |                  |               |                |        |

NO ALLOWABLE WILL BE ASSIGNED TO THIS COMPLETION UNTIL ALL INTERESTS HAVE BEEN CONSOLIDATED OR A NON-STANDARD UNIT HAS BEEN APPROVED BY THE DIVISION

SEE PAGE 2

PAGE 1 OF 2 W.O. #19-989 DRAWN BY: WN

| Property Code | Property Name              | Well Number |  |
|---------------|----------------------------|-------------|--|
| 322243        | LITTLEFIELD 33 FEDERAL COM | 706H        |  |
| OGRID No.     | Operator Name              | Elevation   |  |
| 229137        | COG OPERATING, LLC         | 2860.4      |  |

NAD 83 NME BOTTOM HOLE LOCATION Y=371391.6 N X=646826.5 E LAT.=32.020579" N LONG.=103.992958' W

NAD 83 NME <u>SURFACE LOCATION</u> Y=364249.3 N X=647601.2 E LAT.=32.000938" N LONG.=103.990531° W BOREPATH SHOWN HEREON IS BASED ON DIRECTIONAL SURVEY REPORT PROVIDED BY COG OPERATING, LLC FOR THE LITTLEFIELD 33 FEDERAL COM #70GH SUPPLIED TO HARCROW SURVEYING, LLC ON MAY 23, 2019

1200 0 1200 SCALE: 1"=1200