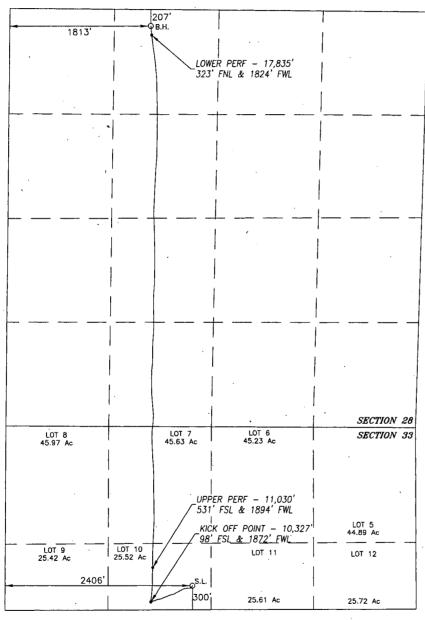

WELL LOCATION AND ACREAGE DEDICATION PLAT

|               | WELL LOCATION AND | ACKEAGE DEDICATION FLAT     |             |  |  |
|---------------|-------------------|-----------------------------|-------------|--|--|
| API Number    | Pool Code         | Pool Name                   |             |  |  |
| 30-015-45167  | 98220             | Purple Sage; Wolfcamp (Gas) |             |  |  |
| Property Code | Prop              | erty Name                   | Well Number |  |  |
| 322243        | LITTLEFIELD 3     | LITTLEFIELD 33 FEDERAL COM  |             |  |  |
| OGRID No.     | · ·               | ator Name                   | Elevation   |  |  |
| 229137        | COG OPE           | RATING, LLC                 | 2860.5      |  |  |

## Surface Location

| UL or lot No. | Section | Township | Range | Lot Idn | Feet from the | North/South line | Feet from the | East/West line | County |
|---------------|---------|----------|-------|---------|---------------|------------------|---------------|----------------|--------|
| 10            | 33      | 26-S     | 29-E  | !       | 300           | SOUTH            | 2406          | WEST           | EDDY   |

## Bottom Hole Location If Different From Surface

| UL or lot No.  | Section   | Township | Range           | Lot Idn | Feet from the | North/South line | Feet from the | East/West line | County |
|----------------|-----------|----------|-----------------|---------|---------------|------------------|---------------|----------------|--------|
| С              | 28        | 26-S     | 29-E            |         | 207           | NORTH            | 1813          | WEST           | EDDY   |
| Dedicated Acre | s Joint o | r Infill | Consolidation ( | Code Or | der No.       |                  |               |                |        |
| 463.13         |           |          |                 |         |               | ,                |               |                |        |

NO ALLOWABLE WILL BE ASSIGNED TO THIS COMPLETION UNTIL ALL INTERESTS HAVE BEEN CONSOLIDATED OR A NON-STANDARD UNIT HAS BEEN APPROVED BY THE DIVISION

SEE PAGE 2

PAGE 1 OF 2 W.O. #19-1049 DRAWN BY: WN

| Property Code       | Property Name                    | Well Number         |
|---------------------|----------------------------------|---------------------|
| 322243              | LITTLEFIELD 33 FEDERAL COM       | 806H                |
| OGRID No.<br>229137 | Operator Name COG OPERATING, LLC | Elevation<br>2860.5 |

NAD 83 NME <u>BOTTOM</u> <u>HOLE LOCATION</u> Y=371384.9 N X=647103.7 E LAT.=32.020558' N LONG.=103.992064' W

NAD 83 NME <u>SURFACE LOCATION</u> Y=364249.4 N X=647631.3 E LAT.=32.000938' N LONG.=103.990434' W BOREPATH SHOWN HEREON IS BASED ON DIRECTIONAL SURVEY REPORT PROVIDED BY COG OPERATING, LLC FOR THE LITTLEFIELD 33 FEDERAL COM #806H SUPPLIED TO HARCROW SURVEYING, LLC ON JUNE 5, 2019

1200 0 1200 SCALE: 1"=1200'