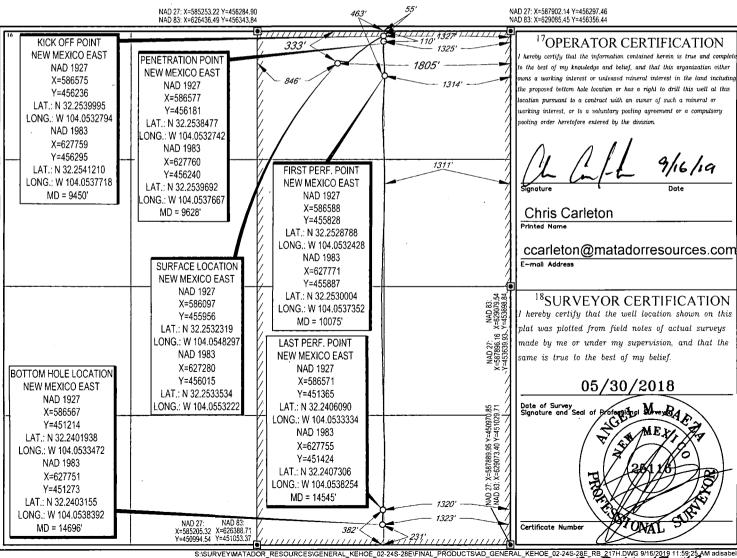

## WELL LOCATION AND ACREAGE DEDICATION PLAT

| <sup>1</sup> API Number    | <sup>2</sup> Pool Code         | <sup>3</sup> Pool Name    |                          |  |  |  |
|----------------------------|--------------------------------|---------------------------|--------------------------|--|--|--|
| 30-015-45557               | 98220                          | PURPLE SAGE;WOLFCAMP(GAS) |                          |  |  |  |
| <sup>4</sup> Property Code | 5P1                            | operty Name               | <sup>6</sup> Well Number |  |  |  |
| 321453                     | GENERAL KEH                    | #217H                     |                          |  |  |  |
| <sup>7</sup> OGRID №.      | <sup>8</sup> O <sub>1</sub>    | perator Name              | <sup>9</sup> Elevation   |  |  |  |
| 228937                     | MATADOR PRODUCTION COMPANY 299 |                           |                          |  |  |  |
| 10 Surface Location        |                                |                           |                          |  |  |  |

| I | UL or lot no. | Section | Township | Range | Lot Idn | Feet from the | North/South line | Feet from the | East/West line | County |
|---|---------------|---------|----------|-------|---------|---------------|------------------|---------------|----------------|--------|
|   | 2             | 2       | 24-S     | 28-E  | _       | 333'          | NORTH            | 1805'         | EAST           | EDDY   |

|   | O O                                   | Section<br>2             | Township 24-S          | Range<br>28-E   | Lot Idn<br>—         | Feet from the 231' | North/South line | Feet from the 1323' | East/West line EAST | EDDY |
|---|---------------------------------------|--------------------------|------------------------|-----------------|----------------------|--------------------|------------------|---------------------|---------------------|------|
| 4 | <sup>12</sup> Dedicated Acres  319.64 | <sup>13</sup> Joint or I | nfill <sup>14</sup> Co | nsolidation Cod | le <sup>15</sup> Ord | er No.             |                  |                     |                     |      |

No allowable will be assigned to this completion until all interests have been consolidated or a non-standard unit has been approved by the division.