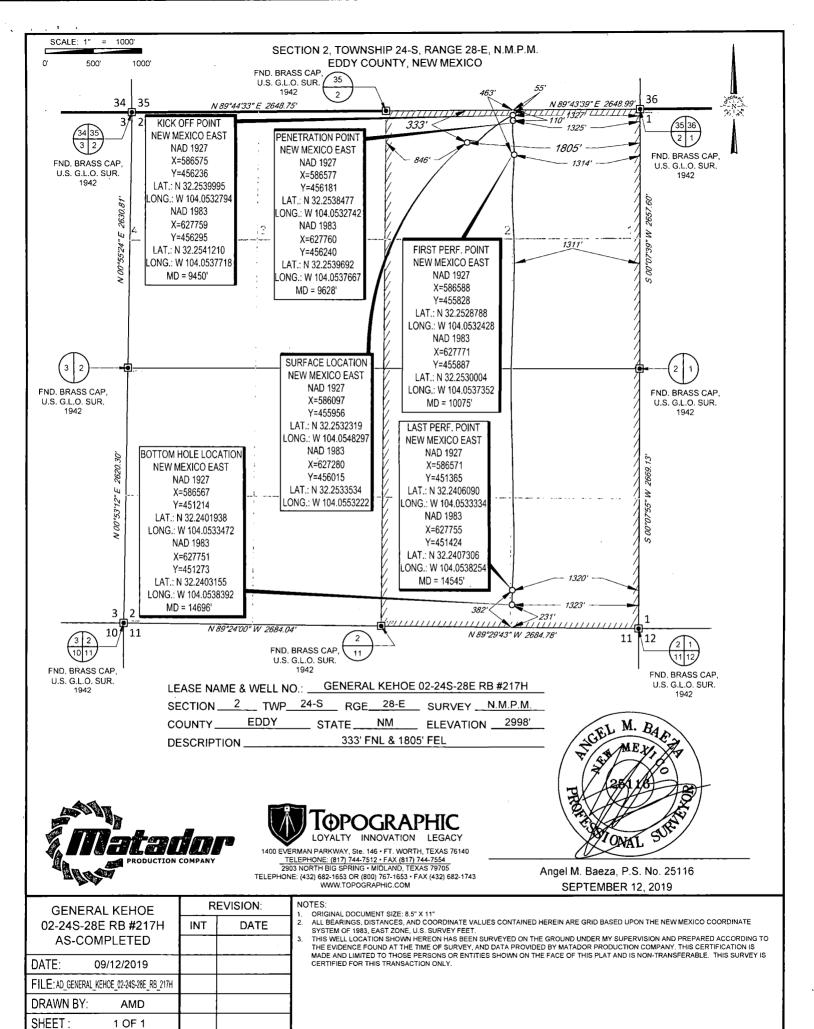

## WELL LOCATION AND ACREAGE DEDICATION PLAT

| <sup>1</sup> API Number    | <sup>2</sup> Pool Code         | <sup>3</sup> Pool Name    |                          |  |  |  |
|----------------------------|--------------------------------|---------------------------|--------------------------|--|--|--|
| 30-015-45557               | 98220                          | PURPLE SAGE;WOLFCAMP(GAS) |                          |  |  |  |
| <sup>4</sup> Property Code | 5P1                            | operty Name               | <sup>6</sup> Well Number |  |  |  |
| 321453                     | GENERAL KEH                    | #217H                     |                          |  |  |  |
| <sup>7</sup> OGRID №.      | <sup>8</sup> O <sub>1</sub>    | perator Name              | <sup>9</sup> Elevation   |  |  |  |
| 228937                     | MATADOR PRODUCTION COMPANY 299 |                           |                          |  |  |  |
| 10 Surface Location        |                                |                           |                          |  |  |  |

| I | UL or lot no. | Section | Township | Range | Lot Idn | Feet from the | North/South line | Feet from the | East/West line | County |
|---|---------------|---------|----------|-------|---------|---------------|------------------|---------------|----------------|--------|
|   | 2             | 2       | 24-S     | 28-E  | _       | 333'          | NORTH            | 1805'         | EAST           | EDDY   |

|   | O O                                   | Section<br>2             | Township 24-S          | Range<br>28-E   | Lot Idn<br>—         | Feet from the 231' | North/South line | Feet from the 1323' | East/West line EAST | EDDY |
|---|---------------------------------------|--------------------------|------------------------|-----------------|----------------------|--------------------|------------------|---------------------|---------------------|------|
| 4 | <sup>12</sup> Dedicated Acres  319.64 | <sup>13</sup> Joint or I | nfill <sup>14</sup> Co | nsolidation Cod | le <sup>15</sup> Ord | er No.             |                  |                     |                     |      |

No allowable will be assigned to this completion until all interests have been consolidated or a non-standard unit has been approved by the division.