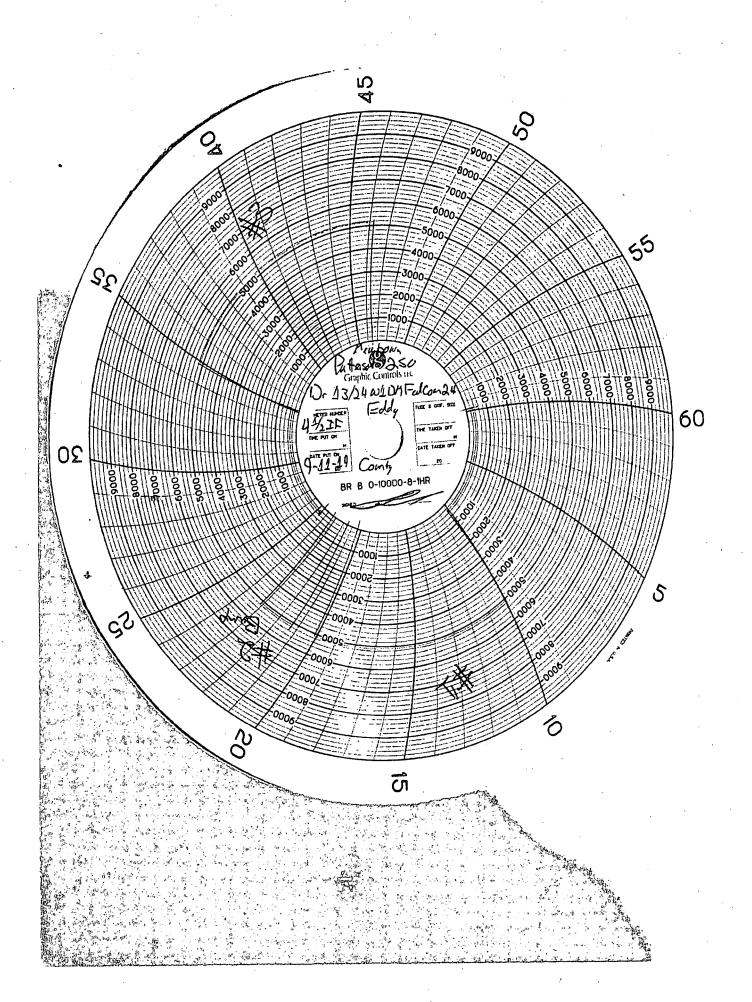

## MAN WELDING SERVICES, W.

| Company Mey, barne Date 9-11-19                                                                                                                                                                                                                                                                                                                                                                                                                                                                                                                                                                                                                                                                                                                                                                                                      |
|--------------------------------------------------------------------------------------------------------------------------------------------------------------------------------------------------------------------------------------------------------------------------------------------------------------------------------------------------------------------------------------------------------------------------------------------------------------------------------------------------------------------------------------------------------------------------------------------------------------------------------------------------------------------------------------------------------------------------------------------------------------------------------------------------------------------------------------|
| Lease Dr 13/24 WIDM F. J. Com 24 County Eddy                                                                                                                                                                                                                                                                                                                                                                                                                                                                                                                                                                                                                                                                                                                                                                                         |
| $\wedge$                                                                                                                                                                                                                                                                                                                                                                                                                                                                                                                                                                                                                                                                                                                                                                                                                             |
| Drilling Contractor Patterson Plug & Drill Pipe Size 41/2 1 F/XT-39                                                                                                                                                                                                                                                                                                                                                                                                                                                                                                                                                                                                                                                                                                                                                                  |
| Accumulator Pressure: Manifold Pressure: Annular Pressure:                                                                                                                                                                                                                                                                                                                                                                                                                                                                                                                                                                                                                                                                                                                                                                           |
| Accumulator Function Test - OO&GO#2                                                                                                                                                                                                                                                                                                                                                                                                                                                                                                                                                                                                                                                                                                                                                                                                  |
| To Check - USABLE FLUID IN THE NITROGEN BOTTLES (III.A.2.c.i. or ii or iii)                                                                                                                                                                                                                                                                                                                                                                                                                                                                                                                                                                                                                                                                                                                                                          |
| <ul> <li>Make sure all rams and annular are open and if applicable HCR is closed.</li> <li>Ensure accumulator is pumped up to working pressure! (Shut off all pumps)</li> </ul>                                                                                                                                                                                                                                                                                                                                                                                                                                                                                                                                                                                                                                                      |
| Open HER Valve. (If applicable)     Close annular.     Close all pipe rams.                                                                                                                                                                                                                                                                                                                                                                                                                                                                                                                                                                                                                                                                                                                                                          |
| <ul> <li>4. Open one set of the pipe rams to simulate closing the blind ram.</li> <li>5. For 3 ram stacks, open the annular to achieve the 50+ % safety factor. (5M and greater systems).</li> </ul>                                                                                                                                                                                                                                                                                                                                                                                                                                                                                                                                                                                                                                 |
| 6. Record remaining pressure 1300 psi. Test Fails if pressure is lower than required.  a (950 psi for a 1500 psi system) b. (1200 psi for a 2000 & 3000 psi system)  7. If annular is closed, open it at this time and close HCR.                                                                                                                                                                                                                                                                                                                                                                                                                                                                                                                                                                                                    |
| 7. Il aminiai is closed, open it at this time and close treet.                                                                                                                                                                                                                                                                                                                                                                                                                                                                                                                                                                                                                                                                                                                                                                       |
|                                                                                                                                                                                                                                                                                                                                                                                                                                                                                                                                                                                                                                                                                                                                                                                                                                      |
| To Check - PRECHARGE ON BOTTLES OR SPHERICAL (III.A.2.d.)                                                                                                                                                                                                                                                                                                                                                                                                                                                                                                                                                                                                                                                                                                                                                                            |
| To Check - PRECHARGE ON BOTTLES OR SPHERICAL (III.A.2.d.)  Start with manifold pressure at, or above, maximum acceptable pre-charge pressure:  a. {800 psi for a 1500 psi system} b. {1100 psi for 2000 and 3000 psi system}                                                                                                                                                                                                                                                                                                                                                                                                                                                                                                                                                                                                         |
| Start with manifold pressure at, or above, maximum acceptable pre-charge pressure:  a. {800 psi for a 1500 psi system} b. {1100 psi for 2000 and 3000 psi system}  1. Open bleed line to the tank, slowly. (gauge needle will drop at the lowest bottle pressure)  2. Close bleed line. Barely bump electric pump and see what pressure the needle jumps up to.                                                                                                                                                                                                                                                                                                                                                                                                                                                                      |
| Start with manifold pressure at, or above, maximum acceptable pre-charge pressure:  a. {800 psi for a 1500 psi system} b. {1100 psi for 2000 and 3000 psi system}  1. Open bleed line to the tank, slowly. (gauge needle will drop at the lowest bottle pressure)                                                                                                                                                                                                                                                                                                                                                                                                                                                                                                                                                                    |
| Start with manifold pressure at, or above, maximum acceptable pre-charge pressure:  a. {800 psi for a 1500 psi system} b. {1100 psi for 2000 and 3000 psi system}  1. Open bleed line to the tank, slowly. (gauge needle will drop at the lowest bottle pressure)  2. Close bleed line. Barely bump electric pump and see what pressure the needle jumps up to.  3. Record pressure drop psi. Test fails if pressure drops below minimum.  4. Minimum: a. [700 psi for a 1500 psi system] b. {900 psi for a 2000 & 3000 psi system}  To Check - THE CAPACITY OF THE ACCUMULATOR PUMPS (III.A.2.f.)                                                                                                                                                                                                                                   |
| O Start with manifold pressure at, or above, maximum acceptable pre-charge pressure:  a. {800 psi for a 1500 psi system} b. {1100 psi for 2000 and 3000 psi system}  1. Open bleed line to the tank, slowly. (gauge needle will drop at the lowest bottle pressure)  2. Close bleed line. Barely bump electric pump and see what pressure the needle jumps up to.  3. Record pressure drop psi. Test fails if pressure drops below minimum.  Minimum: a. {700 psi for a 1500 psi system} b. {900 psi for a 2000 & 3000 psi system}  To Check - THE CAPACITY OF THE ACCUMULATOR PUMPS (III.A.2.f.)  • Isolate the accumulator bottles or spherical from the pumps & manifold.                                                                                                                                                         |
| Start with manifold pressure at, or above, maximum acceptable pre-charge pressure:  a. {800 psi for a 1500 psi system} b. {1100 psi for 2000 and 3000 psi system}  1. Open bleed line to the tank, slowly. (gauge needle will drop at the lowest bottle pressure)  2. Close bleed line. Barely bump electric pump and see what pressure the needle jumps up to.  3. Record pressure drop psi. Test fails if pressure drops below minimum.  4. Minimum: a. [700 psi for a 1500 psi system] b. {900 psi for a 2000 & 3000 psi system}  To Check - THE CAPACITY OF THE ACCUMULATOR PUMPS (III.A.2.f.)                                                                                                                                                                                                                                   |
| O Start with manifold pressure at, or above, maximum acceptable pre-charge pressure:  a. {800 psi for a 1500 psi system} b. {1100 psi for 2000 and 3000 psi system}  1. Open bleed line to the tank, slowly. (gauge needle will drop at the lowest bottle pressure)  2. Close bleed line. Barely bump electric pump and see what pressure the needle jumps up to.  3. Record pressure drop psi. Test fails if pressure drops below minimum.  Minimum: a. {700 psi for a 1500 psi system} b. {900 psi for a 2000 & 3000 psi system}  To Check - THE CAPACITY OF THE ACCUMULATOR PUMPS (III.A.2.f.)  • Isolate the accumulator bottles or spherical from the pumps & manifold.                                                                                                                                                         |
| Start with manifold pressure at, or above, maximum acceptable pre-charge pressure:  a. {800 psi for a 1500 psi system} b. {1100 psi for 2000 and 3000 psi system}  1. Open bleed line to the tank, slowly. (gauge needle will drop at the lowest bottle pressure)  2. Close bleed line. Barely bump electric pump and see what pressure the needle jumps up to.  3. Record pressure drop psi. Test falls if pressure drops below minimum.  9 Minimum: a. {700 psi for a 1500 psi system} b. {900 psi for a 2000 & 3000 psi system}  To Check - THE CAPACITY OF THE ACCUMULATOR PUMPS (III.A.2.f.)  9 Isolate the accumulator bottles or spherical from the pumps & manifold.  Open the bleed off valve to the tank. [manifold psi/should/go/to 0 psi } close bleed valve.  1. Open the HCR valve, (if applicable)  2. Close annular. |
| Start with manifold pressure at, or above, maximum acceptable pre-charge pressure:  a. {800 psi for a 1500 psi system} b. {1100 psi for 2000 and 3000 psi system}  1. Open bleed line to the tank, slowly. (gauge needle will drop at the lowest bottle pressure)  2. Close bleed line. Barely bump electric pump and see what pressure the needle jumps up to.  3. Record pressure drop                                                                                                                                                                                                                                                                                                                                                                                                                                             |
| Start with manifold pressure at, or above, maximum acceptable pre-charge pressure:  a. {800 psi for a 1500 psi system} b. {1100 psi for 2000 and 3000 psi system}  1. Open bleed line to the tank, slowly. (gauge needle will drop at the lowest bottle pressure)  2. Close bleed line. Barely bump electric pump and see what pressure the needle jumps up to.  3. Record pressure drop psi. Test falls if pressure drops below minimum.  9 Minimum: a. {700 psi for a 1500 psi system} b. {900 psi for a 2000 & 3000 psi system}  To Check - THE CAPACITY OF THE ACCUMULATOR PUMPS (III.A.2.f.)  9 Isolate the accumulator bottles or spherical from the pumps & manifold.  Open the bleed off valve to the tank. [manifold psi/should/go/to 0 psi } close bleed valve.  1. Open the HCR valve, (if applicable)  2. Close annular. |

Lowington, NM · 576-390-4548

| TEST 0      | TIBAB TESTED | TEST LENGTH | LOW PS                                           | HIGH PSI     | REMARKS        |
|-------------|--------------|-------------|--------------------------------------------------|--------------|----------------|
| /23         | 826A 25A 646 | 10-0        | 20                                               | 5000         | Assal          |
| 7           | 8 2526866    | BUMP        | TOST                                             | 500/         | Asd            |
| 3           | 17 9718      | 10-10       | 20                                               | 500          | Passed, 4/2if- |
| 1           | 12/08-19     | N-W         | 27                                               | Sou          | PGSSed 4/2/2   |
| <b>5</b>    | 14/19        | 10-10       | ZV                                               | 5000         | Resser U/2 if  |
| 6           | 1897.19      | 70-0        | ZV                                               | 350          | Livil 4/hil    |
| 7           | 131112568    | 10=0        | 20                                               | 500U         | Passal         |
| 9           | 19/18        | 10=0        | 250                                              | 500          | Kasin XT-39    |
| 7           | 1298334596   | 10:00       | 20)                                              | Sad          | Passed VI-39   |
| 1           | 19.99        | 10-60.      | 2h                                               | 30           | A 5126 17-39   |
| 1300        | 14/          | 1V-W        | 200                                              | 3000         | Passed 1739    |
| 7           | 70/2/22238   | 10-11       | 20                                               | 500          | land           |
| 12          | 24           | 10-4        | F-45                                             | Da/          | Prived         |
| 4           | 16           | 1040        | 20                                               | 50W          | Paris          |
| <u>'  -</u> | 1.4          | 1 3         | <u> </u>                                         | 7.47.        |                |
|             |              | 2           |                                                  | ,07515       |                |
|             | <u> </u>     | -           | <u> </u>                                         |              |                |
|             |              | -           | <del>                                     </del> | <del> </del> |                |
|             |              | <b>-</b>    | <del> </del>                                     | ļ            |                |