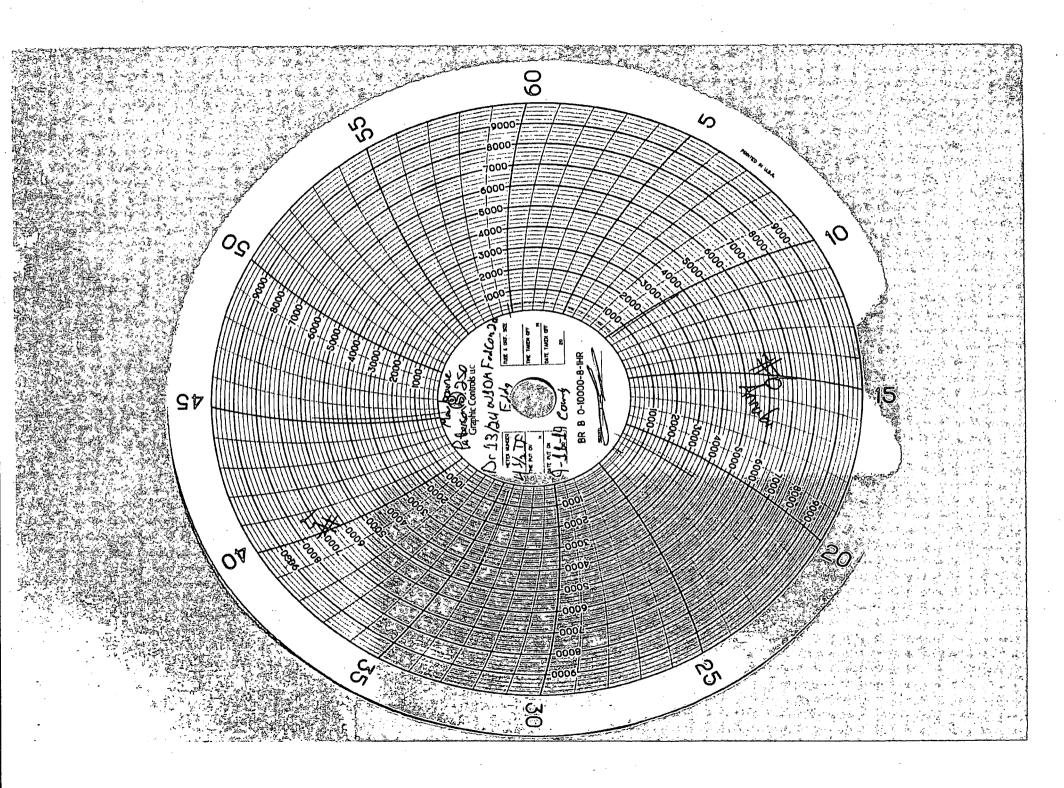

## MAN WELDING SERVICES, W.

| Company Mey, barne Date 9-11-19                                                                                                                                                                                                                                                                                                                                                                                                                                                                                                                                                                                                                                                                                                                                                                                                      |
|--------------------------------------------------------------------------------------------------------------------------------------------------------------------------------------------------------------------------------------------------------------------------------------------------------------------------------------------------------------------------------------------------------------------------------------------------------------------------------------------------------------------------------------------------------------------------------------------------------------------------------------------------------------------------------------------------------------------------------------------------------------------------------------------------------------------------------------|
| Lease Dr 13/24 WIDM F. J. Com 24 County Eddy                                                                                                                                                                                                                                                                                                                                                                                                                                                                                                                                                                                                                                                                                                                                                                                         |
| $\wedge$                                                                                                                                                                                                                                                                                                                                                                                                                                                                                                                                                                                                                                                                                                                                                                                                                             |
| Drilling Contractor Patterson Plug & Drill Pipe Size 41/2 1 F/XT-39                                                                                                                                                                                                                                                                                                                                                                                                                                                                                                                                                                                                                                                                                                                                                                  |
| Accumulator Pressure: Manifold Pressure: Annular Pressure:                                                                                                                                                                                                                                                                                                                                                                                                                                                                                                                                                                                                                                                                                                                                                                           |
| Accumulator Function Test - OO&GO#2                                                                                                                                                                                                                                                                                                                                                                                                                                                                                                                                                                                                                                                                                                                                                                                                  |
| To Check - USABLE FLUID IN THE NITROGEN BOTTLES (III.A.2.c.i. or ii or iii)                                                                                                                                                                                                                                                                                                                                                                                                                                                                                                                                                                                                                                                                                                                                                          |
| <ul> <li>Make sure all rams and annular are open and if applicable HCR is closed.</li> <li>Ensure accumulator is pumped up to working pressure! (Shut off all pumps)</li> </ul>                                                                                                                                                                                                                                                                                                                                                                                                                                                                                                                                                                                                                                                      |
| Open HER Valve. (If applicable)     Close annular.     Close all pipe rams.                                                                                                                                                                                                                                                                                                                                                                                                                                                                                                                                                                                                                                                                                                                                                          |
| <ul> <li>4. Open one set of the pipe rams to simulate closing the blind ram.</li> <li>5. For 3 ram stacks, open the annular to achieve the 50+ % safety factor. (5M and greater systems).</li> </ul>                                                                                                                                                                                                                                                                                                                                                                                                                                                                                                                                                                                                                                 |
| 6. Record remaining pressure 1300 psi. Test Fails if pressure is lower than required.  a (950 psi for a 1500 psi system) b. (1200 psi for a 2000 & 3000 psi system)  7. If annular is closed, open it at this time and close HCR.                                                                                                                                                                                                                                                                                                                                                                                                                                                                                                                                                                                                    |
| 7. Il aminiai is closed, open it at this time and close treet.                                                                                                                                                                                                                                                                                                                                                                                                                                                                                                                                                                                                                                                                                                                                                                       |
|                                                                                                                                                                                                                                                                                                                                                                                                                                                                                                                                                                                                                                                                                                                                                                                                                                      |
| To Check - PRECHARGE ON BOTTLES OR SPHERICAL (III.A.2.d.)                                                                                                                                                                                                                                                                                                                                                                                                                                                                                                                                                                                                                                                                                                                                                                            |
| To Check - PRECHARGE ON BOTTLES OR SPHERICAL (III.A.2.d.)  Start with manifold pressure at, or above, maximum acceptable pre-charge pressure:  a. {800 psi for a 1500 psi system} b. {1100 psi for 2000 and 3000 psi system}                                                                                                                                                                                                                                                                                                                                                                                                                                                                                                                                                                                                         |
| Start with manifold pressure at, or above, maximum acceptable pre-charge pressure:  a. {800 psi for a 1500 psi system} b. {1100 psi for 2000 and 3000 psi system}  1. Open bleed line to the tank, slowly. (gauge needle will drop at the lowest bottle pressure)  2. Close bleed line. Barely bump electric pump and see what pressure the needle jumps up to.                                                                                                                                                                                                                                                                                                                                                                                                                                                                      |
| Start with manifold pressure at, or above, maximum acceptable pre-charge pressure:  a. {800 psi for a 1500 psi system} b. {1100 psi for 2000 and 3000 psi system}  1. Open bleed line to the tank, slowly. (gauge needle will drop at the lowest bottle pressure)                                                                                                                                                                                                                                                                                                                                                                                                                                                                                                                                                                    |
| Start with manifold pressure at, or above, maximum acceptable pre-charge pressure:  a. {800 psi for a 1500 psi system} b. {1100 psi for 2000 and 3000 psi system}  1. Open bleed line to the tank, slowly. (gauge needle will drop at the lowest bottle pressure)  2. Close bleed line. Barely bump electric pump and see what pressure the needle jumps up to.  3. Record pressure drop psi. Test fails if pressure drops below minimum.  4. Minimum: a. [700 psi for a 1500 psi system] b. {900 psi for a 2000 & 3000 psi system}  To Check - THE CAPACITY OF THE ACCUMULATOR PUMPS (III.A.2.f.)                                                                                                                                                                                                                                   |
| O Start with manifold pressure at, or above, maximum acceptable pre-charge pressure:  a. {800 psi for a 1500 psi system} b. {1100 psi for 2000 and 3000 psi system}  1. Open bleed line to the tank, slowly. (gauge needle will drop at the lowest bottle pressure)  2. Close bleed line. Barely bump electric pump and see what pressure the needle jumps up to.  3. Record pressure drop psi. Test fails if pressure drops below minimum.  Minimum: a. {700 psi for a 1500 psi system} b. {900 psi for a 2000 & 3000 psi system}  To Check - THE CAPACITY OF THE ACCUMULATOR PUMPS (III.A.2.f.)  • Isolate the accumulator bottles or spherical from the pumps & manifold.                                                                                                                                                         |
| Start with manifold pressure at, or above, maximum acceptable pre-charge pressure:  a. {800 psi for a 1500 psi system} b. {1100 psi for 2000 and 3000 psi system}  1. Open bleed line to the tank, slowly. (gauge needle will drop at the lowest bottle pressure)  2. Close bleed line. Barely bump electric pump and see what pressure the needle jumps up to.  3. Record pressure drop psi. Test fails if pressure drops below minimum.  4. Minimum: a. [700 psi for a 1500 psi system] b. {900 psi for a 2000 & 3000 psi system}  To Check - THE CAPACITY OF THE ACCUMULATOR PUMPS (III.A.2.f.)                                                                                                                                                                                                                                   |
| O Start with manifold pressure at, or above, maximum acceptable pre-charge pressure:  a. {800 psi for a 1500 psi system} b. {1100 psi for 2000 and 3000 psi system}  1. Open bleed line to the tank, slowly. (gauge needle will drop at the lowest bottle pressure)  2. Close bleed line. Barely bump electric pump and see what pressure the needle jumps up to.  3. Record pressure drop psi. Test fails if pressure drops below minimum.  Minimum: a. {700 psi for a 1500 psi system} b. {900 psi for a 2000 & 3000 psi system}  To Check - THE CAPACITY OF THE ACCUMULATOR PUMPS (III.A.2.f.)  • Isolate the accumulator bottles or spherical from the pumps & manifold.                                                                                                                                                         |
| Start with manifold pressure at, or above, maximum acceptable pre-charge pressure:  a. {800 psi for a 1500 psi system} b. {1100 psi for 2000 and 3000 psi system}  1. Open bleed line to the tank, slowly. (gauge needle will drop at the lowest bottle pressure)  2. Close bleed line. Barely bump electric pump and see what pressure the needle jumps up to.  3. Record pressure drop psi. Test falls if pressure drops below minimum.  9 Minimum: a. {700 psi for a 1500 psi system} b. {900 psi for a 2000 & 3000 psi system}  To Check - THE CAPACITY OF THE ACCUMULATOR PUMPS (III.A.2.f.)  9 Isolate the accumulator bottles or spherical from the pumps & manifold.  Open the bleed off valve to the tank. [manifold psi/should/go/to 0 psi } close bleed valve.  1. Open the HCR valve, (if applicable)  2. Close annular. |
| Start with manifold pressure at, or above, maximum acceptable pre-charge pressure:  a. {800 psi for a 1500 psi system} b. {1100 psi for 2000 and 3000 psi system}  1. Open bleed line to the tank, slowly. (gauge needle will drop at the lowest bottle pressure)  2. Close bleed line. Barely bump electric pump and see what pressure the needle jumps up to.  3. Record pressure drop                                                                                                                                                                                                                                                                                                                                                                                                                                             |
| Start with manifold pressure at, or above, maximum acceptable pre-charge pressure:  a. {800 psi for a 1500 psi system} b. {1100 psi for 2000 and 3000 psi system}  1. Open bleed line to the tank, slowly. (gauge needle will drop at the lowest bottle pressure)  2. Close bleed line. Barely bump electric pump and see what pressure the needle jumps up to.  3. Record pressure drop psi. Test falls if pressure drops below minimum.  9 Minimum: a. {700 psi for a 1500 psi system} b. {900 psi for a 2000 & 3000 psi system}  To Check - THE CAPACITY OF THE ACCUMULATOR PUMPS (III.A.2.f.)  9 Isolate the accumulator bottles or spherical from the pumps & manifold.  Open the bleed off valve to the tank. [manifold psi/should/go/to 0 psi } close bleed valve.  1. Open the HCR valve, (if applicable)  2. Close annular. |

Lowington, NM · 576-390-4548

| TEST 0      | TIBAB TESTED | TEST LENGTH | LOW PS                                           | HIGH PSI     | REMARKS        |
|-------------|--------------|-------------|--------------------------------------------------|--------------|----------------|
| /23         | 826A 25A 646 | 10-0        | 20                                               | 5000         | Assal          |
| 7           | 8 2526866    | BUMP        | TOST                                             | 500/         | Asd            |
| 3           | 17 9718      | 10-10       | 20                                               | 500          | Passed, 4/2if- |
| 1           | 12/08-19     | N-W         | 27                                               | Sou          | PGSSed 4/2/2   |
| <b>5</b>    | 14/19        | 10-10       | ZV                                               | 5000         | Resser U/2 if  |
| 6           | 1897.19      | 70-0        | ZV                                               | 350          | Livil 4/hil    |
| 7           | 131112568    | 10=0        | 20                                               | 500U         | Passal         |
| 9           | 19/18        | 10=0        | 250                                              | 500          | Kasin XT-39    |
| 7           | 1298334596   | 10:00       | 20)                                              | Sad          | Passed VI-39   |
| 1           | 19.99        | 10-60.      | 2h                                               | 30           | A 5126 17-39   |
| 1300        | 14/          | 1V-W        | 200                                              | 3000         | Passed 1739    |
| 7           | 70/2/22238   | 10-11       | 20                                               | 500          | land           |
| 12          | 24           | 10-4        | F-45                                             | Da/          | Prived         |
| 4           | 16           | 1040        | 20                                               | 50W          | Paris          |
| <u>'  -</u> | 1.4          | 1 3         | <u> </u>                                         | 7.47.        |                |
|             |              | 2           |                                                  | ,07515       |                |
|             | <u> </u>     | -           | <u> </u>                                         |              |                |
|             |              | -           | <del>                                     </del> | <del> </del> |                |
|             |              | <b>-</b>    | <del> </del>                                     | ļ            |                |