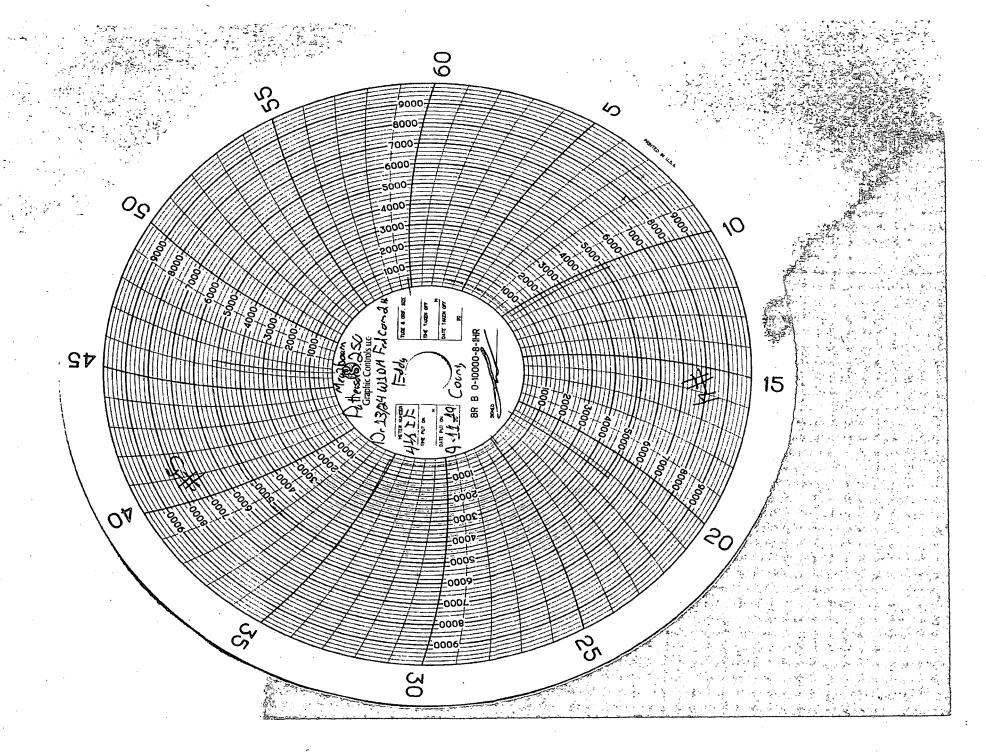

## MAN WELDING SERVICES, W.

| Company Mey, barne Date 9-11-19                                                                                                                                                                                                                                                                                                                                                                                                                                                                                                                                                                                                                                                                                                                                                                                                      |
|--------------------------------------------------------------------------------------------------------------------------------------------------------------------------------------------------------------------------------------------------------------------------------------------------------------------------------------------------------------------------------------------------------------------------------------------------------------------------------------------------------------------------------------------------------------------------------------------------------------------------------------------------------------------------------------------------------------------------------------------------------------------------------------------------------------------------------------|
| Lease Dr 13/24 WIDM F. J. Com 24 County Eddy                                                                                                                                                                                                                                                                                                                                                                                                                                                                                                                                                                                                                                                                                                                                                                                         |
| $\wedge$                                                                                                                                                                                                                                                                                                                                                                                                                                                                                                                                                                                                                                                                                                                                                                                                                             |
| Drilling Contractor Patterson Plug & Drill Pipe Size 41/2 1 F/XT-39                                                                                                                                                                                                                                                                                                                                                                                                                                                                                                                                                                                                                                                                                                                                                                  |
| Accumulator Pressure: Manifold Pressure: Annular Pressure:                                                                                                                                                                                                                                                                                                                                                                                                                                                                                                                                                                                                                                                                                                                                                                           |
| Accumulator Function Test - OO&GO#2                                                                                                                                                                                                                                                                                                                                                                                                                                                                                                                                                                                                                                                                                                                                                                                                  |
| To Check - USABLE FLUID IN THE NITROGEN BOTTLES (III.A.2.c.i. or ii or iii)                                                                                                                                                                                                                                                                                                                                                                                                                                                                                                                                                                                                                                                                                                                                                          |
| <ul> <li>Make sure all rams and annular are open and if applicable HCR is closed.</li> <li>Ensure accumulator is pumped up to working pressure! (Shut off all pumps)</li> </ul>                                                                                                                                                                                                                                                                                                                                                                                                                                                                                                                                                                                                                                                      |
| Open HER Valve. (If applicable)     Close annular.     Close all pipe rams.                                                                                                                                                                                                                                                                                                                                                                                                                                                                                                                                                                                                                                                                                                                                                          |
| <ul> <li>4. Open one set of the pipe rams to simulate closing the blind ram.</li> <li>5. For 3 ram stacks, open the annular to achieve the 50+ % safety factor. (5M and greater systems).</li> </ul>                                                                                                                                                                                                                                                                                                                                                                                                                                                                                                                                                                                                                                 |
| 6. Record remaining pressure 1300 psi. Test Fails if pressure is lower than required.  a (950 psi for a 1500 psi system) b. (1200 psi for a 2000 & 3000 psi system)  7. If annular is closed, open it at this time and close HCR.                                                                                                                                                                                                                                                                                                                                                                                                                                                                                                                                                                                                    |
| 7. Il aminiai is closed, open it at this time and close treet.                                                                                                                                                                                                                                                                                                                                                                                                                                                                                                                                                                                                                                                                                                                                                                       |
|                                                                                                                                                                                                                                                                                                                                                                                                                                                                                                                                                                                                                                                                                                                                                                                                                                      |
| To Check - PRECHARGE ON BOTTLES OR SPHERICAL (III.A.2.d.)                                                                                                                                                                                                                                                                                                                                                                                                                                                                                                                                                                                                                                                                                                                                                                            |
| To Check - PRECHARGE ON BOTTLES OR SPHERICAL (III.A.2.d.)  Start with manifold pressure at, or above, maximum acceptable pre-charge pressure:  a. {800 psi for a 1500 psi system} b. {1100 psi for 2000 and 3000 psi system}                                                                                                                                                                                                                                                                                                                                                                                                                                                                                                                                                                                                         |
| Start with manifold pressure at, or above, maximum acceptable pre-charge pressure:  a. {800 psi for a 1500 psi system} b. {1100 psi for 2000 and 3000 psi system}  1. Open bleed line to the tank, slowly. (gauge needle will drop at the lowest bottle pressure)  2. Close bleed line. Barely bump electric pump and see what pressure the needle jumps up to.                                                                                                                                                                                                                                                                                                                                                                                                                                                                      |
| Start with manifold pressure at, or above, maximum acceptable pre-charge pressure:  a. {800 psi for a 1500 psi system} b. {1100 psi for 2000 and 3000 psi system}  1. Open bleed line to the tank, slowly. (gauge needle will drop at the lowest bottle pressure)                                                                                                                                                                                                                                                                                                                                                                                                                                                                                                                                                                    |
| Start with manifold pressure at, or above, maximum acceptable pre-charge pressure:  a. {800 psi for a 1500 psi system} b. {1100 psi for 2000 and 3000 psi system}  1. Open bleed line to the tank, slowly. (gauge needle will drop at the lowest bottle pressure)  2. Close bleed line. Barely bump electric pump and see what pressure the needle jumps up to.  3. Record pressure drop psi. Test fails if pressure drops below minimum.  4. Minimum: a. [700 psi for a 1500 psi system] b. {900 psi for a 2000 & 3000 psi system}  To Check - THE CAPACITY OF THE ACCUMULATOR PUMPS (III.A.2.f.)                                                                                                                                                                                                                                   |
| O Start with manifold pressure at, or above, maximum acceptable pre-charge pressure:  a. {800 psi for a 1500 psi system} b. {1100 psi for 2000 and 3000 psi system}  1. Open bleed line to the tank, slowly. (gauge needle will drop at the lowest bottle pressure)  2. Close bleed line. Barely bump electric pump and see what pressure the needle jumps up to.  3. Record pressure drop psi. Test fails if pressure drops below minimum.  Minimum: a. {700 psi for a 1500 psi system} b. {900 psi for a 2000 & 3000 psi system}  To Check - THE CAPACITY OF THE ACCUMULATOR PUMPS (III.A.2.f.)  • Isolate the accumulator bottles or spherical from the pumps & manifold.                                                                                                                                                         |
| Start with manifold pressure at, or above, maximum acceptable pre-charge pressure:  a. {800 psi for a 1500 psi system} b. {1100 psi for 2000 and 3000 psi system}  1. Open bleed line to the tank, slowly. (gauge needle will drop at the lowest bottle pressure)  2. Close bleed line. Barely bump electric pump and see what pressure the needle jumps up to.  3. Record pressure drop psi. Test fails if pressure drops below minimum.  4. Minimum: a. [700 psi for a 1500 psi system] b. {900 psi for a 2000 & 3000 psi system}  To Check - THE CAPACITY OF THE ACCUMULATOR PUMPS (III.A.2.f.)                                                                                                                                                                                                                                   |
| O Start with manifold pressure at, or above, maximum acceptable pre-charge pressure:  a. {800 psi for a 1500 psi system} b. {1100 psi for 2000 and 3000 psi system}  1. Open bleed line to the tank, slowly. (gauge needle will drop at the lowest bottle pressure)  2. Close bleed line. Barely bump electric pump and see what pressure the needle jumps up to.  3. Record pressure drop psi. Test fails if pressure drops below minimum.  Minimum: a. {700 psi for a 1500 psi system} b. {900 psi for a 2000 & 3000 psi system}  To Check - THE CAPACITY OF THE ACCUMULATOR PUMPS (III.A.2.f.)  • Isolate the accumulator bottles or spherical from the pumps & manifold.                                                                                                                                                         |
| Start with manifold pressure at, or above, maximum acceptable pre-charge pressure:  a. {800 psi for a 1500 psi system} b. {1100 psi for 2000 and 3000 psi system}  1. Open bleed line to the tank, slowly. (gauge needle will drop at the lowest bottle pressure)  2. Close bleed line. Barely bump electric pump and see what pressure the needle jumps up to.  3. Record pressure drop psi. Test falls if pressure drops below minimum.  9 Minimum: a. {700 psi for a 1500 psi system} b. {900 psi for a 2000 & 3000 psi system}  To Check - THE CAPACITY OF THE ACCUMULATOR PUMPS (III.A.2.f.)  9 Isolate the accumulator bottles or spherical from the pumps & manifold.  Open the bleed off valve to the tank. [manifold psi/should/go/to 0 psi } close bleed valve.  1. Open the HCR valve, (if applicable)  2. Close annular. |
| Start with manifold pressure at, or above, maximum acceptable pre-charge pressure:  a. {800 psi for a 1500 psi system} b. {1100 psi for 2000 and 3000 psi system}  1. Open bleed line to the tank, slowly. (gauge needle will drop at the lowest bottle pressure)  2. Close bleed line. Barely bump electric pump and see what pressure the needle jumps up to.  3. Record pressure drop                                                                                                                                                                                                                                                                                                                                                                                                                                             |
| Start with manifold pressure at, or above, maximum acceptable pre-charge pressure:  a. {800 psi for a 1500 psi system} b. {1100 psi for 2000 and 3000 psi system}  1. Open bleed line to the tank, slowly. (gauge needle will drop at the lowest bottle pressure)  2. Close bleed line. Barely bump electric pump and see what pressure the needle jumps up to.  3. Record pressure drop psi. Test falls if pressure drops below minimum.  9 Minimum: a. {700 psi for a 1500 psi system} b. {900 psi for a 2000 & 3000 psi system}  To Check - THE CAPACITY OF THE ACCUMULATOR PUMPS (III.A.2.f.)  9 Isolate the accumulator bottles or spherical from the pumps & manifold.  Open the bleed off valve to the tank. [manifold psi/should/go/to 0 psi } close bleed valve.  1. Open the HCR valve, (if applicable)  2. Close annular. |

Lowington, NM · 576-390-4548

| TEST 0      | TIBAB TESTED | TEST LENGTH | LOW PS                                           | HIGH PSI     | REMARKS        |
|-------------|--------------|-------------|--------------------------------------------------|--------------|----------------|
| /23         | 826A 25A 646 | 10-0        | 20                                               | 5000         | Assal          |
| 7           | 8 2526866    | BUMP        | TOST                                             | 500/         | Asd            |
| 3           | 17 9718      | 10-10       | 20                                               | 500          | Passed, 4/2if- |
| 1           | 12/08-19     | N-W         | 27                                               | Sou          | PGSSed 4/2/2   |
| <b>5</b>    | 14/19        | 10-10       | ZV                                               | 5000         | Resser U/2 if  |
| 6           | 1897.19      | 70-0        | ZV                                               | 350          | Livil 4/hil    |
| 7           | 131112568    | 10=0        | 20                                               | 500U         | Passal         |
| 9           | 19/18        | 10=0        | 250                                              | 500          | Kasin XT-39    |
| 7           | 1298334596   | 10:00       | 20)                                              | Sad          | Passed VI-39   |
| 1           | 19.99        | 10-60.      | 2h                                               | 30           | A 5126 17-39   |
| 1300        | 14/          | 1V-W        | 200                                              | 3000         | Passed 1739    |
| 7           | 70/2/22238   | 10-11       | 20                                               | 500          | land           |
| 12          | 24           | 10-4        | F-45                                             | Da/          | Prived         |
| 4           | 16           | 1040        | 20                                               | 50W          | Paris          |
| <u>'  -</u> | 1.4          | 1 3         | <u> </u>                                         | 7.47.        |                |
|             |              | 2           |                                                  | ,07515       |                |
|             | <u> </u>     | -           | <u> </u>                                         |              |                |
|             |              | -           | <del>                                     </del> | <del> </del> |                |
|             |              | <b>-</b>    | <del> </del>                                     | ļ            |                |