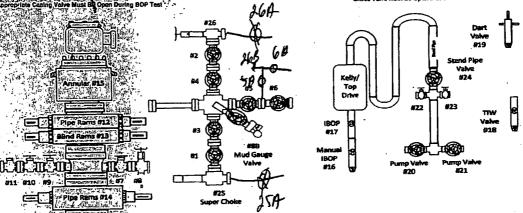

## MAN WELDING SERVICES, W.

| Company Mey, barne Date 9-11-19                                                                                                                                                                                                                                                                                                                                                                                                                                                                                                                                                                                                                                                                                                                                                                                                      |
|--------------------------------------------------------------------------------------------------------------------------------------------------------------------------------------------------------------------------------------------------------------------------------------------------------------------------------------------------------------------------------------------------------------------------------------------------------------------------------------------------------------------------------------------------------------------------------------------------------------------------------------------------------------------------------------------------------------------------------------------------------------------------------------------------------------------------------------|
| Lease Dr 13/24 WIDM F. J. Com 24 County Eddy                                                                                                                                                                                                                                                                                                                                                                                                                                                                                                                                                                                                                                                                                                                                                                                         |
| $\wedge$                                                                                                                                                                                                                                                                                                                                                                                                                                                                                                                                                                                                                                                                                                                                                                                                                             |
| Drilling Contractor Patterson Plug & Drill Pipe Size 41/2 1 F/XT-39                                                                                                                                                                                                                                                                                                                                                                                                                                                                                                                                                                                                                                                                                                                                                                  |
| Accumulator Pressure: Manifold Pressure: Annular Pressure:                                                                                                                                                                                                                                                                                                                                                                                                                                                                                                                                                                                                                                                                                                                                                                           |
| Accumulator Function Test - OO&GO#2                                                                                                                                                                                                                                                                                                                                                                                                                                                                                                                                                                                                                                                                                                                                                                                                  |
| To Check - USABLE FLUID IN THE NITROGEN BOTTLES (III.A.2.c.i. or ii or iii)                                                                                                                                                                                                                                                                                                                                                                                                                                                                                                                                                                                                                                                                                                                                                          |
| <ul> <li>Make sure all rams and annular are open and if applicable HCR is closed.</li> <li>Ensure accumulator is pumped up to working pressure! (Shut off all pumps)</li> </ul>                                                                                                                                                                                                                                                                                                                                                                                                                                                                                                                                                                                                                                                      |
| Open HER Valve. (If applicable)     Close annular.     Close all pipe rams.                                                                                                                                                                                                                                                                                                                                                                                                                                                                                                                                                                                                                                                                                                                                                          |
| <ul> <li>4. Open one set of the pipe rams to simulate closing the blind ram.</li> <li>5. For 3 ram stacks, open the annular to achieve the 50+ % safety factor. (5M and greater systems).</li> </ul>                                                                                                                                                                                                                                                                                                                                                                                                                                                                                                                                                                                                                                 |
| 6. Record remaining pressure 1300 psi. Test Fails if pressure is lower than required.  a (950 psi for a 1500 psi system) b. (1200 psi for a 2000 & 3000 psi system)  7. If annular is closed, open it at this time and close HCR.                                                                                                                                                                                                                                                                                                                                                                                                                                                                                                                                                                                                    |
| 7. Il aminiai is closed, open it at this time and close treet.                                                                                                                                                                                                                                                                                                                                                                                                                                                                                                                                                                                                                                                                                                                                                                       |
|                                                                                                                                                                                                                                                                                                                                                                                                                                                                                                                                                                                                                                                                                                                                                                                                                                      |
| To Check - PRECHARGE ON BOTTLES OR SPHERICAL (III.A.2.d.)                                                                                                                                                                                                                                                                                                                                                                                                                                                                                                                                                                                                                                                                                                                                                                            |
| To Check - PRECHARGE ON BOTTLES OR SPHERICAL (III.A.2.d.)  Start with manifold pressure at, or above, maximum acceptable pre-charge pressure:  a. {800 psi for a 1500 psi system} b. {1100 psi for 2000 and 3000 psi system}                                                                                                                                                                                                                                                                                                                                                                                                                                                                                                                                                                                                         |
| Start with manifold pressure at, or above, maximum acceptable pre-charge pressure:  a. {800 psi for a 1500 psi system} b. {1100 psi for 2000 and 3000 psi system}  1. Open bleed line to the tank, slowly. (gauge needle will drop at the lowest bottle pressure)  2. Close bleed line. Barely bump electric pump and see what pressure the needle jumps up to.                                                                                                                                                                                                                                                                                                                                                                                                                                                                      |
| Start with manifold pressure at, or above, maximum acceptable pre-charge pressure:  a. {800 psi for a 1500 psi system} b. {1100 psi for 2000 and 3000 psi system}  1. Open bleed line to the tank, slowly. (gauge needle will drop at the lowest bottle pressure)                                                                                                                                                                                                                                                                                                                                                                                                                                                                                                                                                                    |
| Start with manifold pressure at, or above, maximum acceptable pre-charge pressure:  a. {800 psi for a 1500 psi system} b. {1100 psi for 2000 and 3000 psi system}  1. Open bleed line to the tank, slowly. (gauge needle will drop at the lowest bottle pressure)  2. Close bleed line. Barely bump electric pump and see what pressure the needle jumps up to.  3. Record pressure drop psi. Test fails if pressure drops below minimum.  4. Minimum: a. [700 psi for a 1500 psi system] b. {900 psi for a 2000 & 3000 psi system}  To Check - THE CAPACITY OF THE ACCUMULATOR PUMPS (III.A.2.f.)                                                                                                                                                                                                                                   |
| O Start with manifold pressure at, or above, maximum acceptable pre-charge pressure:  a. {800 psi for a 1500 psi system} b. {1100 psi for 2000 and 3000 psi system}  1. Open bleed line to the tank, slowly. (gauge needle will drop at the lowest bottle pressure)  2. Close bleed line. Barely bump electric pump and see what pressure the needle jumps up to.  3. Record pressure drop psi. Test fails if pressure drops below minimum.  Minimum: a. {700 psi for a 1500 psi system} b. {900 psi for a 2000 & 3000 psi system}  To Check - THE CAPACITY OF THE ACCUMULATOR PUMPS (III.A.2.f.)  • Isolate the accumulator bottles or spherical from the pumps & manifold.                                                                                                                                                         |
| Start with manifold pressure at, or above, maximum acceptable pre-charge pressure:  a. {800 psi for a 1500 psi system} b. {1100 psi for 2000 and 3000 psi system}  1. Open bleed line to the tank, slowly. (gauge needle will drop at the lowest bottle pressure)  2. Close bleed line. Barely bump electric pump and see what pressure the needle jumps up to.  3. Record pressure drop psi. Test fails if pressure drops below minimum.  4. Minimum: a. [700 psi for a 1500 psi system] b. {900 psi for a 2000 & 3000 psi system}  To Check - THE CAPACITY OF THE ACCUMULATOR PUMPS (III.A.2.f.)                                                                                                                                                                                                                                   |
| O Start with manifold pressure at, or above, maximum acceptable pre-charge pressure:  a. {800 psi for a 1500 psi system} b. {1100 psi for 2000 and 3000 psi system}  1. Open bleed line to the tank, slowly. (gauge needle will drop at the lowest bottle pressure)  2. Close bleed line. Barely bump electric pump and see what pressure the needle jumps up to.  3. Record pressure drop psi. Test fails if pressure drops below minimum.  Minimum: a. {700 psi for a 1500 psi system} b. {900 psi for a 2000 & 3000 psi system}  To Check - THE CAPACITY OF THE ACCUMULATOR PUMPS (III.A.2.f.)  • Isolate the accumulator bottles or spherical from the pumps & manifold.                                                                                                                                                         |
| Start with manifold pressure at, or above, maximum acceptable pre-charge pressure:  a. {800 psi for a 1500 psi system} b. {1100 psi for 2000 and 3000 psi system}  1. Open bleed line to the tank, slowly. (gauge needle will drop at the lowest bottle pressure)  2. Close bleed line. Barely bump electric pump and see what pressure the needle jumps up to.  3. Record pressure drop psi. Test falls if pressure drops below minimum.  9 Minimum: a. {700 psi for a 1500 psi system} b. {900 psi for a 2000 & 3000 psi system}  To Check - THE CAPACITY OF THE ACCUMULATOR PUMPS (III.A.2.f.)  9 Isolate the accumulator bottles or spherical from the pumps & manifold.  Open the bleed off valve to the tank. [manifold psi/should/go/to 0 psi } close bleed valve.  1. Open the HCR valve, (if applicable)  2. Close annular. |
| Start with manifold pressure at, or above, maximum acceptable pre-charge pressure:  a. {800 psi for a 1500 psi system} b. {1100 psi for 2000 and 3000 psi system}  1. Open bleed line to the tank, slowly. (gauge needle will drop at the lowest bottle pressure)  2. Close bleed line. Barely bump electric pump and see what pressure the needle jumps up to.  3. Record pressure drop                                                                                                                                                                                                                                                                                                                                                                                                                                             |
| Start with manifold pressure at, or above, maximum acceptable pre-charge pressure:  a. {800 psi for a 1500 psi system} b. {1100 psi for 2000 and 3000 psi system}  1. Open bleed line to the tank, slowly. (gauge needle will drop at the lowest bottle pressure)  2. Close bleed line. Barely bump electric pump and see what pressure the needle jumps up to.  3. Record pressure drop psi. Test falls if pressure drops below minimum.  9 Minimum: a. {700 psi for a 1500 psi system} b. {900 psi for a 2000 & 3000 psi system}  To Check - THE CAPACITY OF THE ACCUMULATOR PUMPS (III.A.2.f.)  9 Isolate the accumulator bottles or spherical from the pumps & manifold.  Open the bleed off valve to the tank. [manifold psi/should/go/to 0 psi } close bleed valve.  1. Open the HCR valve, (if applicable)  2. Close annular. |

Lowington, NM · 576-390-4548

| TEST 0      | TIBAB TESTED | TEST LENGTH | LOW PS                                           | HIGH PSI     | REMARKS        |
|-------------|--------------|-------------|--------------------------------------------------|--------------|----------------|
| /23         | 826A 25A 646 | 10-0        | 20                                               | 5000         | Assal          |
| 7           | 8 2526866    | BUMP        | TOST                                             | 500/         | Asd            |
| 3           | 17 9718      | 10-10       | 20                                               | 500          | Passed, 4/2if- |
| 1           | 12/08-19     | N-W         | 27                                               | Sou          | PGSSed 4/2/2   |
| <b>5</b>    | 14/19        | 10-10       | ZV                                               | 5000         | Resser U/2 if  |
| 6           | 1897.19      | 70-0        | ZV                                               | 350          | Livil 4/hil    |
| 7           | 131112568    | 10=0        | 20                                               | 500U         | Passal         |
| 9           | 19/18        | 10=0        | 250                                              | 500          | Kasin XT-39    |
| 7           | 1298334596   | 10:00       | 20)                                              | Sad          | Passed VI-39   |
| 1           | 19.99        | 10-60.      | 2h                                               | 30           | A 5126 17-39   |
| 1300        | 14/          | 1V-W        | 200                                              | 3000         | Passed 1739    |
| 7           | 70/2/22238   | 10-11       | 20                                               | 500          | land           |
| 12          | 24           | 10-4        | F-45                                             | Da/          | Prived         |
| 4           | 16           | 1040        | 20                                               | 50W          | Paris          |
| <u>'  -</u> | 1.4          | 1 3         | <u> </u>                                         | 7.47.        |                |
|             |              | 2           |                                                  | ,07515       |                |
|             | <u> </u>     | -           | <u> </u>                                         |              |                |
|             |              | -           | <del>                                     </del> | <del> </del> |                |
|             |              | <b>-</b>    | <del> </del>                                     | ļ            |                |

Used single port Pump in SUB on Both 41/2 if 1 XT-39