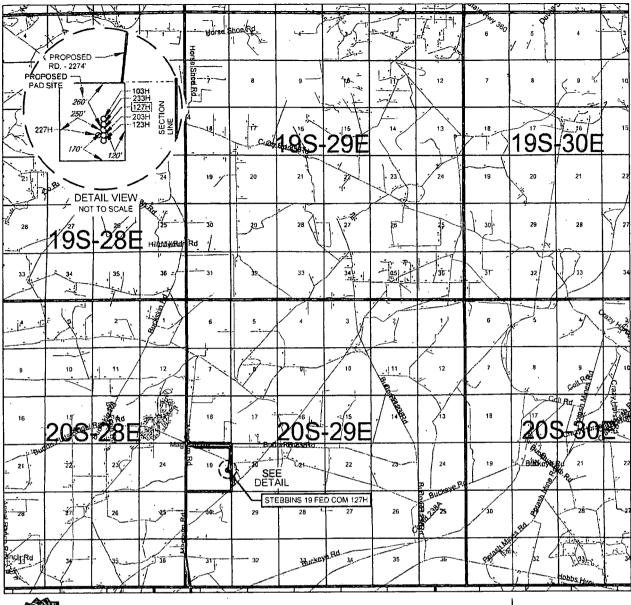

## **VICINITY MAP**

LEASE NAME & WELL NO .:

STEBBINS 19 FED COM 127H

 SECTION
 19
 TWP
 20-S
 RGE
 29-E
 SURVEY
 N.M.P.M.

 COUNTY
 EDDY
 STATE
 NM

 DESCRIPTION
 2377' FSL & 410' FEL

## **DISTANCE & DIRECTION**

FROM INT. OF US-285 AND US-180/US-62 E/W GREENE ST. GO EAST ON US-180 E/US-62 E/W ±8.3 MILES, THENCE NORTH (LEFT) ON MAGNUM RD. ±5.9 MILES, THENCE SOUTHEAST ON BURTON FLATS RD. ±1.0 MILES, THENCE SOUTH (RIGHT) ON A PROPOSED RD. ±2274 FEET TO A POINT ±280 FEET NORTH OF THE LOCATION