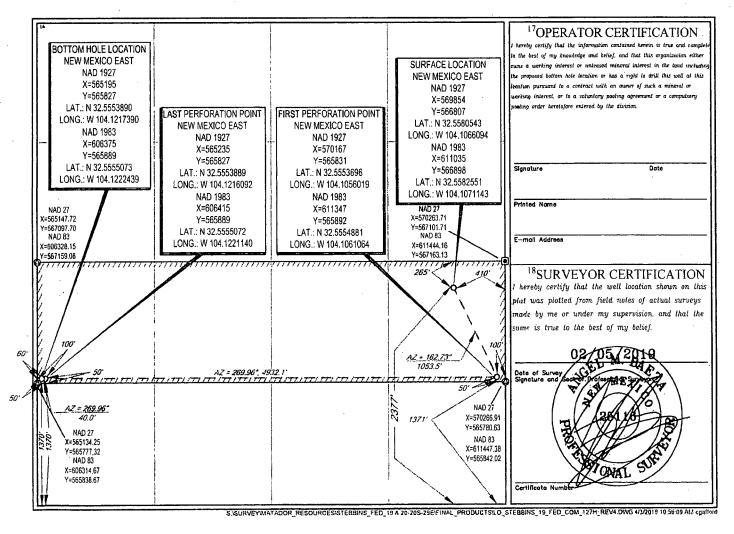

Sante Fe, NM 87505

AMENDED REPORT

**FORM C-102** 

|                                       | W          | ELL LO                                  | CATION                                        | AND ACRE                                                    | EAGE DEDICA                                                                                   | HOR FSIA                                                                                 | ACD.                                                                        | 09 - AM                                                                                                                                                                                                                   |
|---------------------------------------|------------|-----------------------------------------|-----------------------------------------------|-------------------------------------------------------------|-----------------------------------------------------------------------------------------------|------------------------------------------------------------------------------------------|-----------------------------------------------------------------------------|---------------------------------------------------------------------------------------------------------------------------------------------------------------------------------------------------------------------------|
|                                       | •          |                                         | Pool Code                                     | 8013                                                        | WED                                                                                           | Sold Box                                                                                 | ne Sprin                                                                    | s and a                                                                                                                                                                                                                   |
| 746                                   |            |                                         | STI                                           |                                                             |                                                                                               |                                                                                          |                                                                             | ell Number<br>127H                                                                                                                                                                                                        |
| OGRID No.  MATADOR PRODUCTION COMPANY |            |                                         |                                               |                                                             | · • •                                                                                         | S247'                                                                                    |                                                                             |                                                                                                                                                                                                                           |
|                                       |            |                                         |                                               | <sup>10</sup> Surface Loc                                   | cation                                                                                        |                                                                                          | •                                                                           |                                                                                                                                                                                                                           |
|                                       | •          | Range<br>20-E                           | Lot Idn                                       | Feet from the 2377'                                         | North/South line                                                                              | Feet from the                                                                            | East/West line                                                              | County<br>EDDY                                                                                                                                                                                                            |
| 10                                    | 30 5       | <b>2</b> 0                              |                                               |                                                             |                                                                                               |                                                                                          |                                                                             |                                                                                                                                                                                                                           |
| Section                               | Township   | Range                                   | Lot Idn                                       | Feet from the                                               | North/South line                                                                              | Feet from the                                                                            | East/West line                                                              | County                                                                                                                                                                                                                    |
| 19                                    | 20-S       | 29-E                                    | -                                             | 1370'                                                       | SOUTH                                                                                         | 60'                                                                                      | WEST                                                                        | EDDY                                                                                                                                                                                                                      |
| <sup>13</sup> Joint or l              | nfili 14Ca | nsolidation Code                        | <sup>15</sup> Orde                            | r No.                                                       |                                                                                               |                                                                                          |                                                                             |                                                                                                                                                                                                                           |
|                                       | Section 19 | Section   Township   19   20-S     20-S | Section   Township   Range   19   20-S   29-E | Section   Township   Range   Lot Idn   19   20-S   29-E   - | Section   Township   Range   Lot Idn   Feet from the   19   20-S   29-E   -   1370'     1370' | Section Township Range Lot Idn Feet from the North/South line 19 20-S 29-E - 1370' SOUTH | Section Township Range Lot Idn Feet from the 19 20-S 29-E - 1370' SOUTH 60' | API Number  -0/5-44/74  STEBBINS 19 FED COM  SOperator Name  MATADOR PRODUCTION COMPANY  10 Surface Location  Section Township 19 20-S 29-E - 2377' SOUTH 410' EAST  Section Township 19 20-S 29-E - 1370' SOUTH 60' WEST |

## **VICINITY MAP**

LEASE NAME & WELL NO .:

STEBBINS 19 FED COM 127H

 SECTION
 19
 TWP
 20-S
 RGE
 29-E
 SURVEY
 N.M.P.M.

 COUNTY
 EDDY
 STATE
 NM

 DESCRIPTION
 2377' FSL & 410' FEL

## **DISTANCE & DIRECTION**

FROM INT. OF US-285 AND US-180/US-62 E/W GREENE ST. GO EAST ON US-180 E/US-62 E/W ±8.3 MILES, THENCE NORTH (LEFT) ON MAGNUM RD. ±5.9 MILES, THENCE SOUTHEAST ON BURTON FLATS RD. ±1.0 MILES, THENCE SOUTH (RIGHT) ON A PROPOSED RD. ±2274 FEET TO A POINT ±280 FEET NORTH OF THE LOCATION