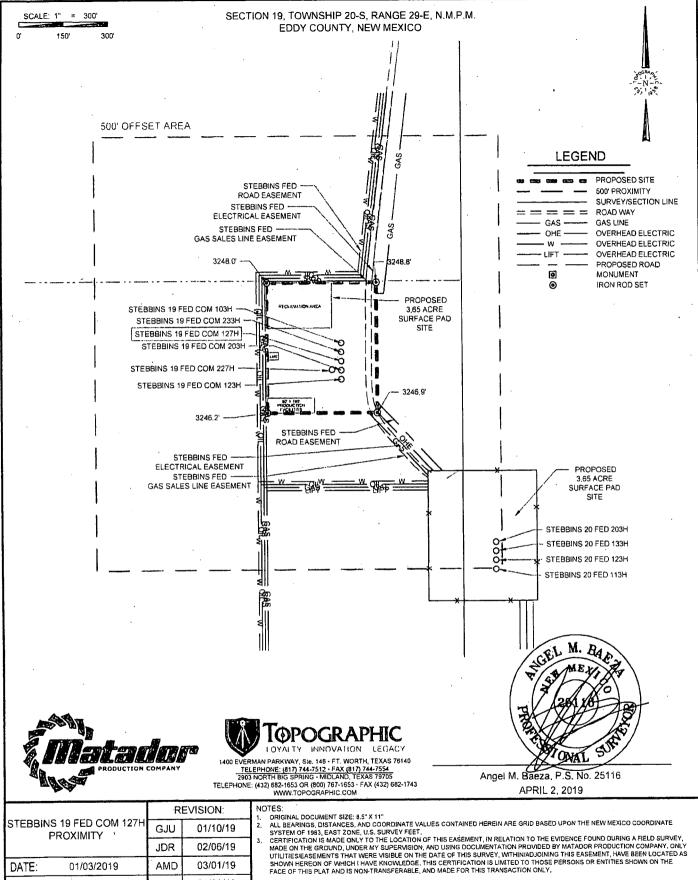

Sante Fe, NM 87505

AMENDED REPORT

**FORM C-102** 

|                                       | W          | ELL LO                                  | CATION                                        | AND ACRE                                                    | EAGE DEDICA                                                                                   | HOR FSIA                                                                                 | ACD.                                                                        | 09 - AM                                                                                                                                                                                                                   |
|---------------------------------------|------------|-----------------------------------------|-----------------------------------------------|-------------------------------------------------------------|-----------------------------------------------------------------------------------------------|------------------------------------------------------------------------------------------|-----------------------------------------------------------------------------|---------------------------------------------------------------------------------------------------------------------------------------------------------------------------------------------------------------------------|
|                                       | •          |                                         | Pool Code                                     | 8013                                                        | WED                                                                                           | Sold Box                                                                                 | ne Sprin                                                                    | s and a                                                                                                                                                                                                                   |
| 746                                   |            |                                         | STI                                           |                                                             |                                                                                               |                                                                                          |                                                                             | ell Number<br>127H                                                                                                                                                                                                        |
| OGRID No.  MATADOR PRODUCTION COMPANY |            |                                         |                                               |                                                             | · • •                                                                                         | S247'                                                                                    |                                                                             |                                                                                                                                                                                                                           |
|                                       |            |                                         |                                               | <sup>10</sup> Surface Loc                                   | cation                                                                                        |                                                                                          | •                                                                           |                                                                                                                                                                                                                           |
|                                       | •          | Range<br>20-E                           | Lot Idn                                       | Feet from the 2377'                                         | North/South line                                                                              | Feet from the                                                                            | East/West line                                                              | County<br>EDDY                                                                                                                                                                                                            |
| 10                                    | 30 5       | <b>2</b> 0                              |                                               |                                                             |                                                                                               |                                                                                          |                                                                             |                                                                                                                                                                                                                           |
| Section                               | Township   | Range                                   | Lot Idn                                       | Feet from the                                               | North/South line                                                                              | Feet from the                                                                            | East/West line                                                              | County                                                                                                                                                                                                                    |
| 19                                    | 20-S       | 29-E                                    | -                                             | 1370'                                                       | SOUTH                                                                                         | 60'                                                                                      | WEST                                                                        | EDDY                                                                                                                                                                                                                      |
| <sup>13</sup> Joint or l              | nfili 14Ca | nsolidation Code                        | <sup>15</sup> Orde                            | r No.                                                       |                                                                                               |                                                                                          |                                                                             |                                                                                                                                                                                                                           |
|                                       | Section 19 | Section   Township   19   20-S     20-S | Section   Township   Range   19   20-S   29-E | Section   Township   Range   Lot Idn   19   20-S   29-E   - | Section   Township   Range   Lot Idn   Feet from the   19   20-S   29-E   -   1370'     1370' | Section Township Range Lot Idn Feet from the North/South line 19 20-S 29-E - 1370' SOUTH | Section Township Range Lot Idn Feet from the 19 20-S 29-E - 1370' SOUTH 60' | API Number  -0/5-44/74  STEBBINS 19 FED COM  SOperator Name  MATADOR PRODUCTION COMPANY  10 Surface Location  Section Township 19 20-S 29-E - 2377' SOUTH 410' EAST  Section Township 19 20-S 29-E - 1370' SOUTH 60' WEST |

## **VICINITY MAP**

LEASE NAME & WELL NO .:

STEBBINS 19 FED COM 127H

 SECTION
 19
 TWP
 20-S
 RGE
 29-E
 SURVEY
 N.M.P.M.

 COUNTY
 EDDY
 STATE
 NM

 DESCRIPTION
 2377' FSL & 410' FEL

## **DISTANCE & DIRECTION**

FROM INT. OF US-285 AND US-180/US-62 E/W GREENE ST. GO EAST ON US-180 E/US-62 E/W ±8.3 MILES, THENCE NORTH (LEFT) ON MAGNUM RD. ±5.9 MILES, THENCE SOUTHEAST ON BURTON FLATS RD. ±1.0 MILES, THENCE SOUTH (RIGHT) ON A PROPOSED RD. ±2274 FEET TO A POINT ±280 FEET NORTH OF THE LOCATION

THIS EASEMENT/SERVITUDE LOCATION SHOWN HEREON HAS BEEN SURVEYED ON THE GROUND UNDER MY SUPERVISION AND PREPARED ACCORDING TO THE EVIDENCE FOUND AT THE TIME OF SURVEY, AND DATA PROVIDED BY MATADOR PRODUCTION COMPANY. THIS CERTIFICATION IS MADE AND LIMITED TO THOSE PERSONS OR ENTITIES SHOWN ON THE FACE OF THIS PLAT AND IS NON-TRANSFERABLE, THIS SURVEY IS CERTIFIED FOR THIS TRANSACTION ONLY.

ALL BEARINGS, DISTANCES, AND COORDINATE VALUES CONTAINED HEREON ARE GRID BASED UPON THE NEW MEXICO STATE PLANE COORDINATE SYSTEM, EAST ZONE OF THE NORTH AMERICAN DATUM 1983, U.S. SURVEY FEET.

1400 EVERMAN PARKWAY. Sle. 146 - FT. WORTH. TEXAS 76140 TELEPHONE: (817) 744-7512 - FAX (817) 744-7554 2903 NORTH BIG SPRING - MIDLAND, TEXAS 79705 TELEPHONE: (432) 882-1653 OR (800) 767-1653 - FAX (432) 682-1743 WWW.TOPOGRAPHIC.COM

|                                        | REVISION: |          |   |
|----------------------------------------|-----------|----------|---|
| STEBBINS 19 FED COM 127H               | GJU       | 01/10/19 |   |
| TROXIIIIT                              | JDR       | 02/06/19 | 1 |
| DATE: 01/03/2019                       | AMD       | 03/01/19 |   |
| FILE: LO_STEBBINS_19_FED_COM_127H_REV4 | AMD       | 04/02/19 |   |
| DRAWN BY: GJU                          |           |          |   |
| SHEET: 7 OF 7                          |           |          | l |