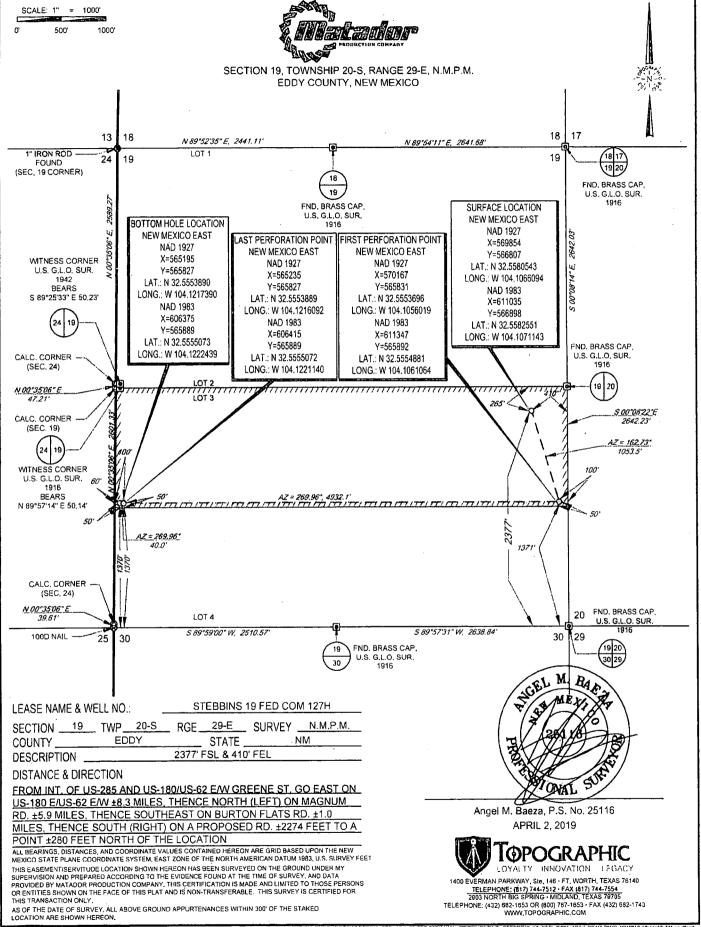

Sante Fe, NM 87505

AMENDED REPORT

**FORM C-102** 

|                                       | W          | ELL LO                                  | CATION                                        | AND ACRE                                                    | EAGE DEDICA                                                                                   | HOR FSIA                                                                                 | ACD.                                                                        | 09 - AM                                                                                                                                                                                                                   |
|---------------------------------------|------------|-----------------------------------------|-----------------------------------------------|-------------------------------------------------------------|-----------------------------------------------------------------------------------------------|------------------------------------------------------------------------------------------|-----------------------------------------------------------------------------|---------------------------------------------------------------------------------------------------------------------------------------------------------------------------------------------------------------------------|
|                                       | •          |                                         | Pool Code                                     | 8013                                                        | WED                                                                                           | Sold Box                                                                                 | ne Sprin                                                                    | s and a                                                                                                                                                                                                                   |
| 746                                   |            |                                         | STI                                           |                                                             |                                                                                               |                                                                                          |                                                                             | ell Number<br>127H                                                                                                                                                                                                        |
| OGRID No.  MATADOR PRODUCTION COMPANY |            |                                         |                                               |                                                             | · • •                                                                                         | S247'                                                                                    |                                                                             |                                                                                                                                                                                                                           |
|                                       |            |                                         |                                               | <sup>10</sup> Surface Loc                                   | cation                                                                                        |                                                                                          | •                                                                           |                                                                                                                                                                                                                           |
|                                       | •          | Range<br>20-E                           | Lot Idn                                       | Feet from the 2377'                                         | North/South line                                                                              | Feet from the                                                                            | East/West line                                                              | County<br>EDDY                                                                                                                                                                                                            |
| 10                                    | 30 5       | <b>2</b> 0                              |                                               |                                                             |                                                                                               |                                                                                          |                                                                             |                                                                                                                                                                                                                           |
| Section                               | Township   | Range                                   | Lot Idn                                       | Feet from the                                               | North/South line                                                                              | Feet from the                                                                            | East/West line                                                              | County                                                                                                                                                                                                                    |
| 19                                    | 20-S       | 29-E                                    | -                                             | 1370'                                                       | SOUTH                                                                                         | 60'                                                                                      | WEST                                                                        | EDDY                                                                                                                                                                                                                      |
| <sup>13</sup> Joint or l              | nfili 14Ca | nsolidation Code                        | <sup>15</sup> Orde                            | r No.                                                       |                                                                                               |                                                                                          |                                                                             |                                                                                                                                                                                                                           |
|                                       | Section 19 | Section   Township   19   20-S     20-S | Section   Township   Range   19   20-S   29-E | Section   Township   Range   Lot Idn   19   20-S   29-E   - | Section   Township   Range   Lot Idn   Feet from the   19   20-S   29-E   -   1370'     1370' | Section Township Range Lot Idn Feet from the North/South line 19 20-S 29-E - 1370' SOUTH | Section Township Range Lot Idn Feet from the 19 20-S 29-E - 1370' SOUTH 60' | API Number  -0/5-44/74  STEBBINS 19 FED COM  SOperator Name  MATADOR PRODUCTION COMPANY  10 Surface Location  Section Township 19 20-S 29-E - 2377' SOUTH 410' EAST  Section Township 19 20-S 29-E - 1370' SOUTH 60' WEST |

## **VICINITY MAP**

LEASE NAME & WELL NO .:

STEBBINS 19 FED COM 127H

 SECTION
 19
 TWP
 20-S
 RGE
 29-E
 SURVEY
 N.M.P.M.

 COUNTY
 EDDY
 STATE
 NM

 DESCRIPTION
 2377' FSL & 410' FEL

## **DISTANCE & DIRECTION**

FROM INT. OF US-285 AND US-180/US-62 E/W GREENE ST. GO EAST ON US-180 E/US-62 E/W ±8.3 MILES, THENCE NORTH (LEFT) ON MAGNUM RD. ±5.9 MILES, THENCE SOUTHEAST ON BURTON FLATS RD. ±1.0 MILES, THENCE SOUTH (RIGHT) ON A PROPOSED RD. ±2274 FEET TO A POINT ±280 FEET NORTH OF THE LOCATION

THIS EASEMENT/SERVITUDE LOCATION SHOWN HEREON HAS BEEN SURVEYED ON THE GROUND UNDER MY SUPERVISION AND PREPARED ACCORDING TO THE EVIDENCE FOUND AT THE TIME OF SURVEY, AND DATA PROVIDED BY MATADOR PRODUCTION COMPANY. THIS CERTIFICATION IS MADE AND LIMITED TO THOSE PERSONS OR ENTITIES SHOWN ON THE FACE OF THIS PLAT AND IS NON-TRANSFERABLE, THIS SURVEY IS CERTIFIED FOR THIS TRANSACTION ONLY.

ALL BEARINGS, DISTANCES, AND COORDINATE VALUES CONTAINED HEREON ARE GRID BASED UPON THE NEW MEXICO STATE PLANE COORDINATE SYSTEM, EAST ZONE OF THE NORTH AMERICAN DATUM 1983, U.S. SURVEY FEET.

1400 EVERMAN PARKWAY. Sle. 146 - FT. WORTH. TEXAS 76140 TELEPHONE: (817) 744-7512 - FAX (817) 744-7554 2903 NORTH BIG SPRING - MIDLAND, TEXAS 79705 TELEPHONE: (432) 882-1653 OR (800) 767-1653 - FAX (432) 682-1743 WWW.TOPOGRAPHIC.COM